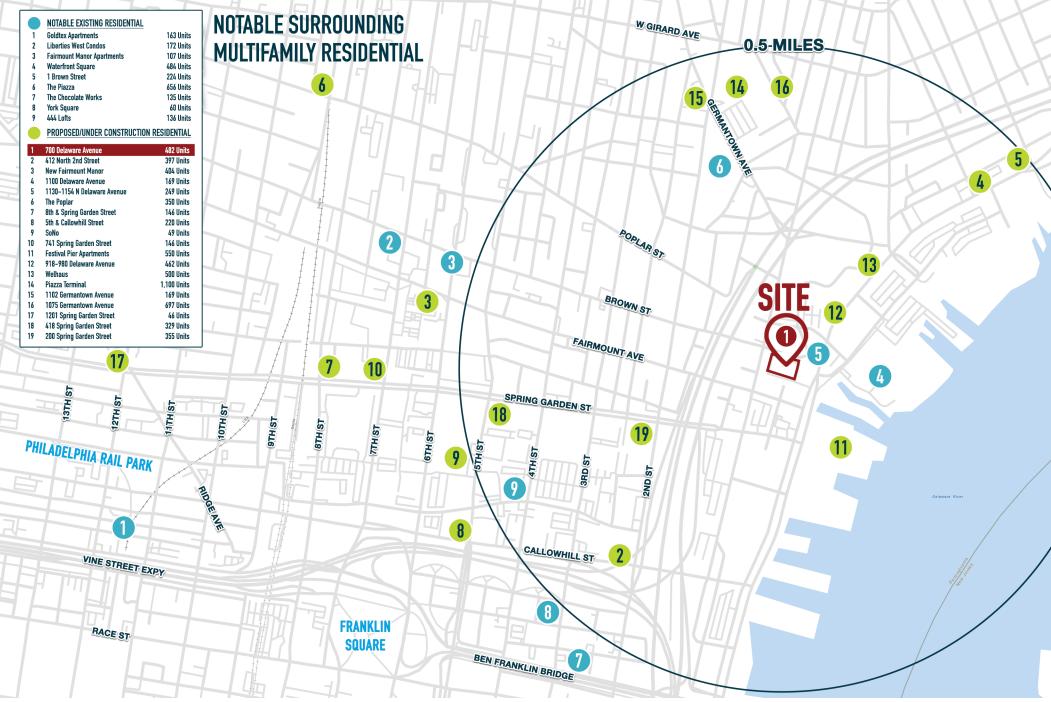

## **700 DELAWARE AVENUE**

Saxum Real Estate and Metro Commercial are proud to present a number of unique retail opportunities within Saxum's new 466-unit Northern Liberties development. 700 Delaware is located in the booming Northern Liberties neighborhood of Philadelphia and is strategically positioned along the Delaware River. The project's unique design creates several prominent branding and locational advantages for retailers looking to position themselves in one of the fastest growing neighborhoods in Philadelphia. The project is comprised of two mixed use buildings with a pedestrian-only cobblestone thoroughfare running through the center of the project, which will become Northern Liberties' newest restaurant and lifestyle row.