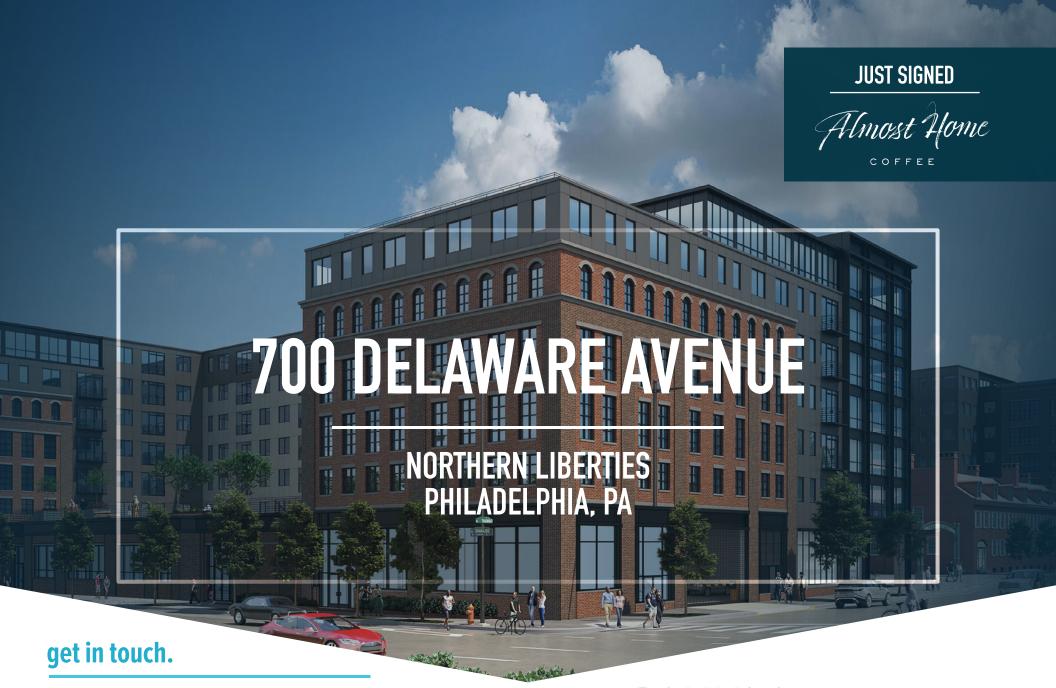

## **700 DELAWARE AVENUE**

Saxum Real Estate and Metro Commercial are proud to present a number of unique retail opportunities within Saxum's new 466-unit Northern Liberties development. 700 Delaware is located in the booming Northern Liberties neighborhood of Philadelphia and is strategically positioned along the Delaware River. The project's unique design creates several prominent branding and locational advantages for retailers looking to position themselves in one of the fastest growing neighborhoods in Philadelphia. The project is comprised of two mixed use buildings with a pedestrian-only cobblestone thoroughfare running through the center of the project, which will become Northern Liberties' newest restaurant and lifestyle row.