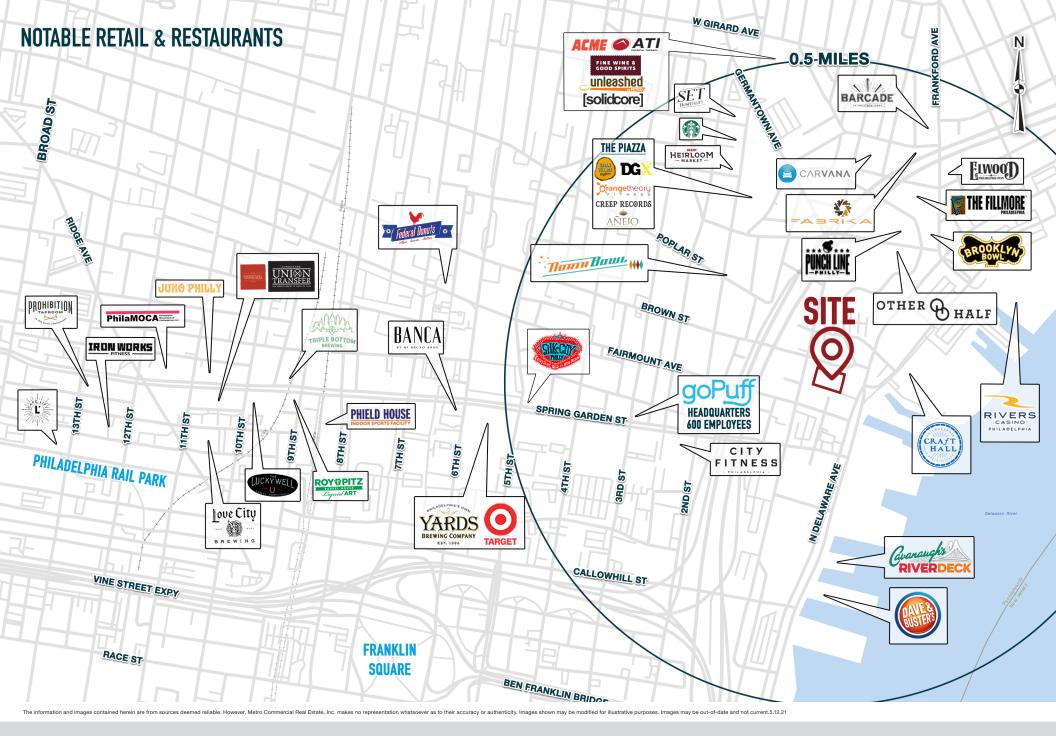

## **700 DELAWARE AVENUE**

Saxum Real Estate and Metro Commercial are proud to present a number of unique retail opportunities within Saxum's new 466-unit Northern Liberties development. 700 Delaware is located in the booming Northern Liberties neighborhood of Philadelphia and is strategically positioned along the Delaware River. The project's unique design creates several prominent branding and locational advantages for retailers looking to position themselves in one of the fastest growing neighborhoods in Philadelphia. The project is comprised of two mixed use buildings with a pedestrian-only cobblestone thoroughfare running through the center of the project, which will become Northern Liberties' newest restaurant and lifestyle row.