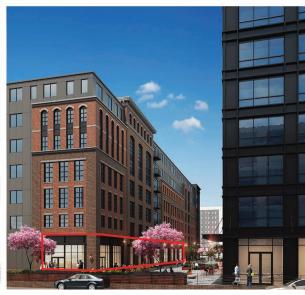

## **700 DELAWARE AVENUE**

Saxum Real Estate and Metro Commercial are proud to present a number of unique retail opportunities within Saxum's new 466-unit Northern Liberties development. 700 Delaware is located in the booming Northern Liberties neighborhood of Philadelphia and is strategically positioned along the Delaware River. The project's unique design creates several prominent branding and locational advantages for retailers looking to position themselves in one of the fastest growing neighborhoods in Philadelphia. The project is comprised of two mixed use buildings with a pedestrian-only cobblestone thoroughfare running through the center of the project, which will become Northern Liberties' newest restaurant and lifestyle row.