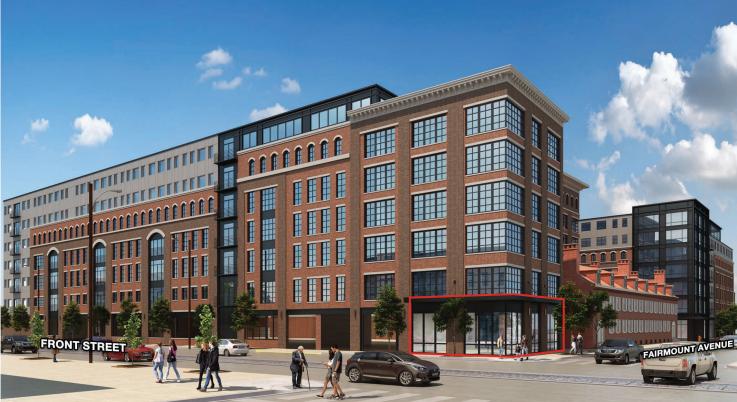

## **700 DELAWARE AVENUE**

Saxum Real Estate and Metro Commercial are proud to present a number of unique retail opportunities within Saxum's new 466-unit Northern Liberties development. 700 Delaware is located in the booming Northern Liberties neighborhood of Philadelphia and is strategically positioned along the Delaware River. The project's unique design creates several prominent branding and locational advantages for retailers looking to position themselves in one of the fastest growing neighborhoods in Philadelphia. The project is comprised of two mixed use buildings with a pedestrian-only cobblestone thoroughfare running through the center of the project, which will become Northern Liberties' newest restaurant and lifestyle row.