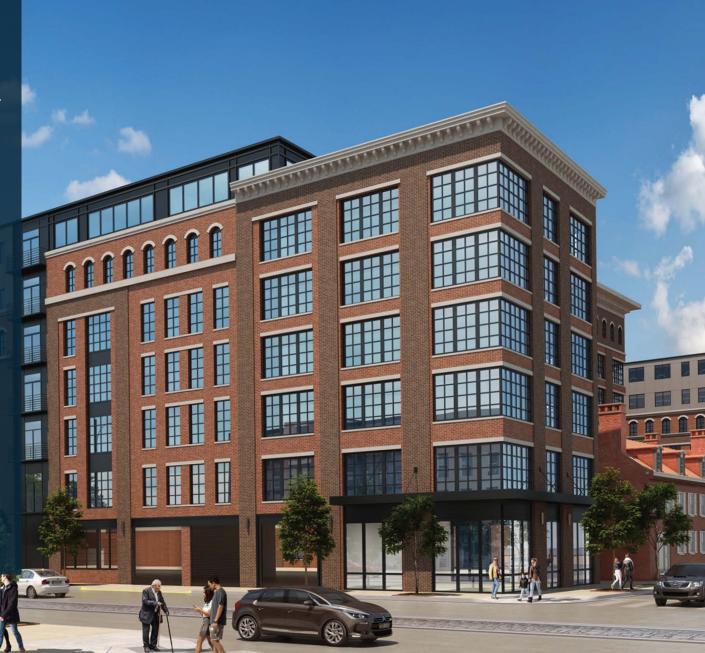

## **700 DELAWARE AVENUE**

Saxum Real Estate and Metro Commercial are proud to present a number of unique retail opportunities within Saxum's new 466-unit Northern Liberties development. 700 Delaware is located in the booming Northern Liberties neighborhood of Philadelphia and is strategically positioned along the Delaware River. The project's unique design creates several prominent branding and locational advantages for retailers looking to position themselves in one of the fastest growing neighborhoods in Philadelphia. The project is comprised of two mixed use buildings with a pedestrian-only cobblestone thoroughfare running through the center of the project, which will become Northern Liberties' newest restaurant and lifestyle row.