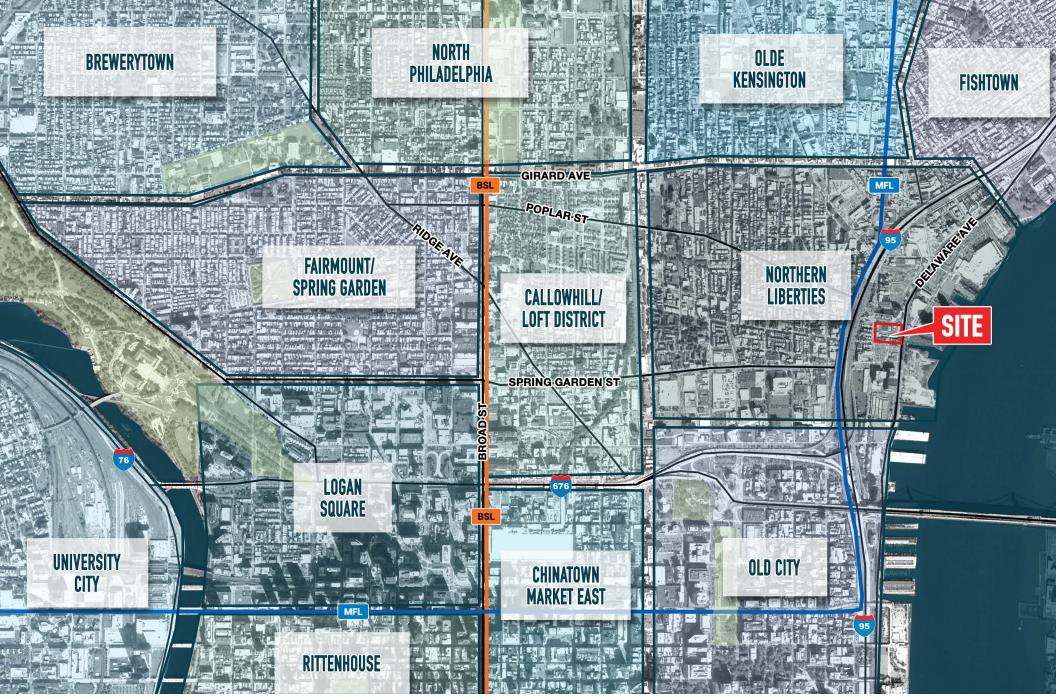

## **700 DELAWARE AVENUE**

Saxum Real Estate and Metro Commercial are proud to present a number of unique retail opportunities within Saxum's new 466-unit Northern Liberties development. 700 Delaware is located in the booming Northern Liberties neighborhood of Philadelphia and is strategically positioned along the Delaware River. The project's unique design creates several prominent branding and locational advantages for retailers looking to position themselves in one of the fastest growing neighborhoods in Philadelphia. The project is comprised of two mixed use buildings with a pedestrian-only cobblestone thoroughfare running through the center of the project, which will become Northern Liberties' newest restaurant and lifestyle row.