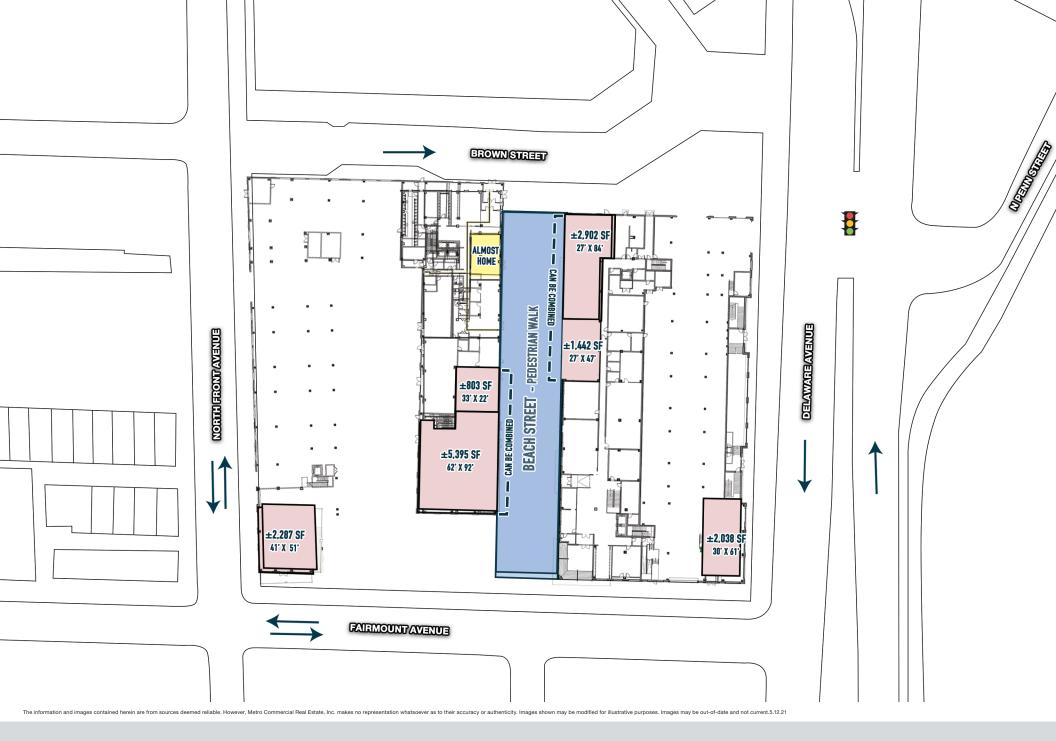

## **700 DELAWARE AVENUE**

Saxum Real Estate and Metro Commercial are proud to present a number of unique retail opportunities within Saxum's new 466-unit Northern Liberties development. 700 Delaware is located in the booming Northern Liberties neighborhood of Philadelphia and is strategically positioned along the Delaware River. The project's unique design creates several prominent branding and locational advantages for retailers looking to position themselves in one of the fastest growing neighborhoods in Philadelphia. The project is comprised of two mixed use buildings with a pedestrian-only cobblestone thoroughfare running through the center of the project, which will become Northern Liberties' newest restaurant and lifestyle row.