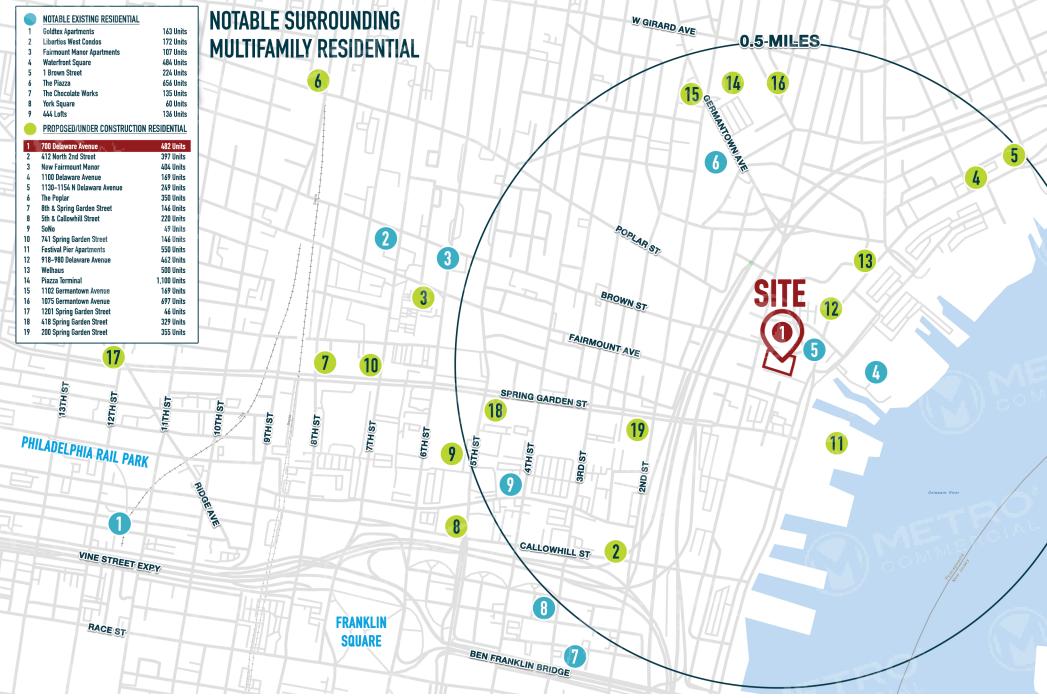

## **700 DELAWARE AVENUE**

Saxum Real Estate and Metro Commercial are proud to present a number of unique retail opportunities within Saxum's new 466-unit Northern Liberties development. 700 Delaware is located in the booming Northern Liberties neighborhood of Philadelphia and is strategically positioned along the Delaware River. The project's unique design creates several prominent branding and locational advantages for retailers looking to position themselves in one of the fastest growing neighborhoods in Philadelphia. The project is comprised of two mixed use buildings with a pedestrian-only cobblestone thoroughfare running through the center of the project, which will become Northern Liberties' newest restaurant and lifestyle row.