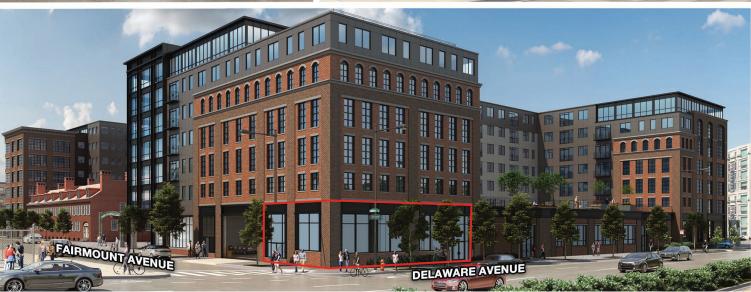

## **700 DELAWARE AVENUE**

Saxum Real Estate and Metro Commercial are proud to present a number of unique retail opportunities within Saxum's new 466-unit Northern Liberties development. 700 Delaware is located in the booming Northern Liberties neighborhood of Philadelphia and is strategically positioned along the Delaware River. The project's unique design creates several prominent branding and locational advantages for retailers looking to position themselves in one of the fastest growing neighborhoods in Philadelphia. The project is comprised of two mixed use buildings with a pedestrian-only cobblestone thoroughfare running through the center of the project, which will become Northern Liberties' newest restaurant and lifestyle row.