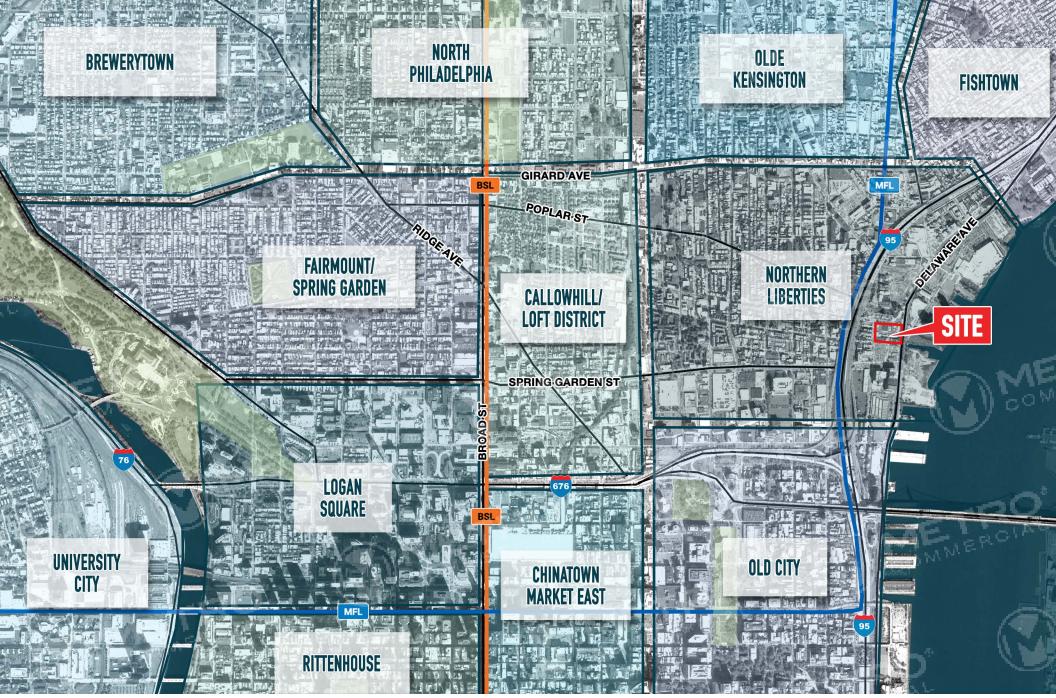

## **700 DELAWARE AVENUE**

Saxum Real Estate and Metro Commercial are proud to present a number of unique retail opportunities within Saxum's new 466-unit Northern Liberties development. 700 Delaware is located in the booming Northern Liberties neighborhood of Philadelphia and is strategically positioned along the Delaware River. The project's unique design creates several prominent branding and locational advantages for retailers looking to position themselves in one of the fastest growing neighborhoods in Philadelphia. The project is comprised of two mixed use buildings with a pedestrian-only cobblestone thoroughfare running through the center of the project, which will become Northern Liberties' newest restaurant and lifestyle row.