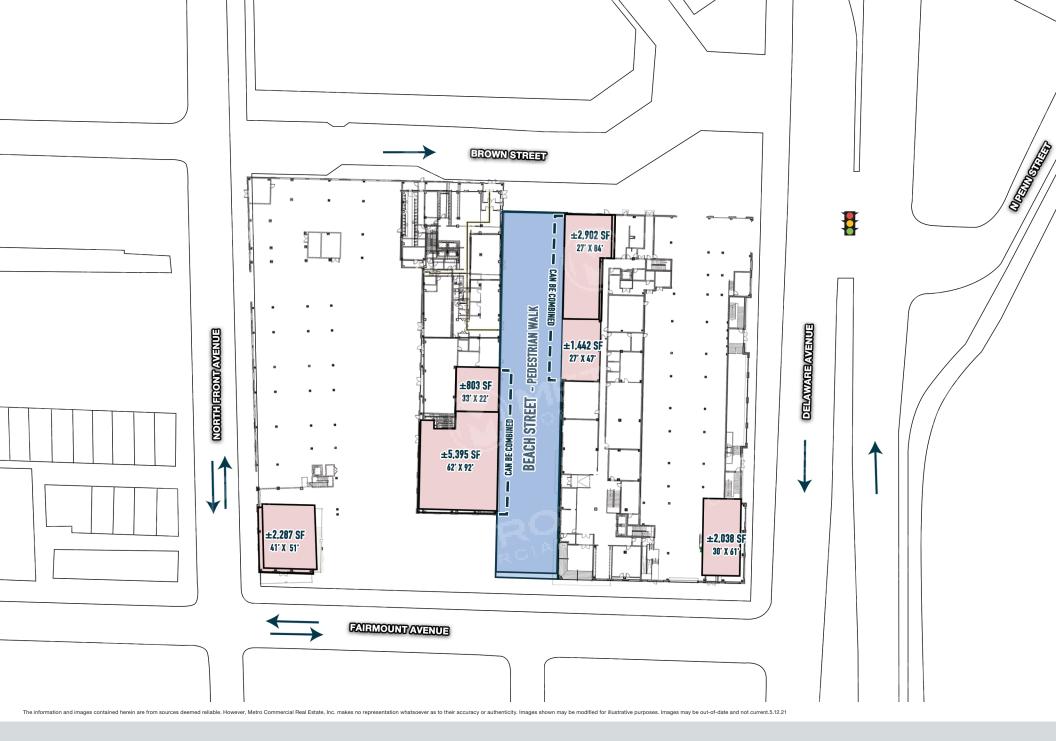

## **700 DELAWARE AVENUE**

Saxum Real Estate and Metro Commercial are proud to present a number of unique retail opportunities within Saxum's new 466-unit Northern Liberties development. 700 Delaware is located in the booming Northern Liberties neighborhood of Philadelphia and is strategically positioned along the Delaware River. The project's unique design creates several prominent branding and locational advantages for retailers looking to position themselves in one of the fastest growing neighborhoods in Philadelphia. The project is comprised of two mixed use buildings with a pedestrian-only cobblestone thoroughfare running through the center of the project, which will become Northern Liberties' newest restaurant and lifestyle row.