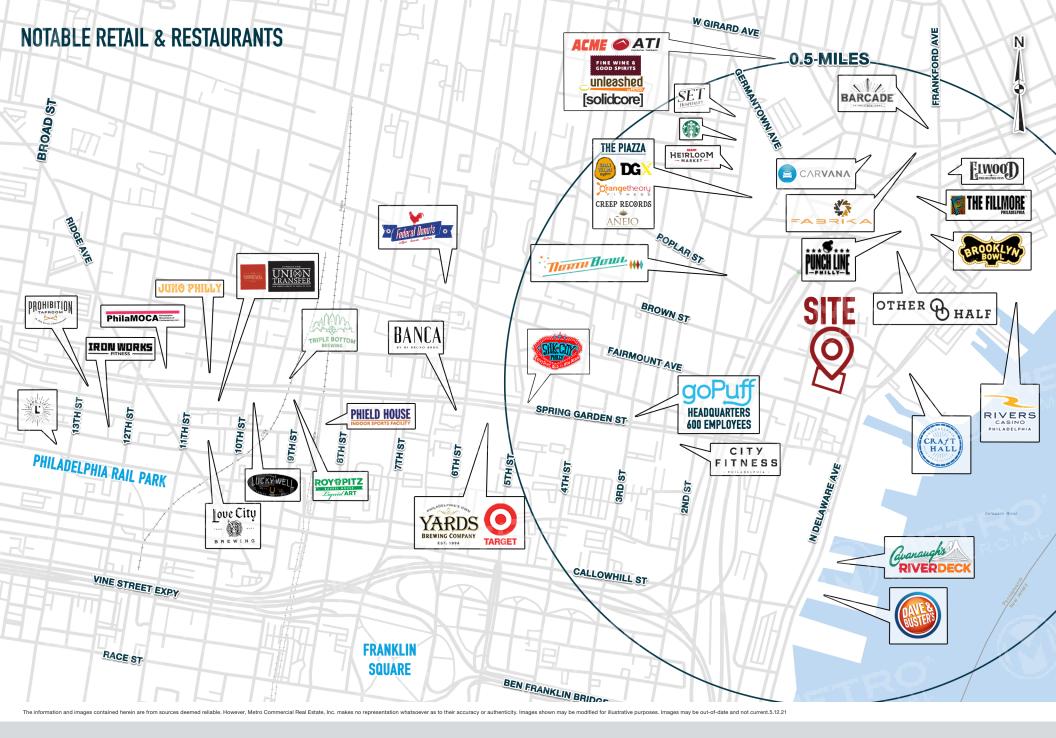

## **700 DELAWARE AVENUE**

Saxum Real Estate and Metro Commercial are proud to present a number of unique retail opportunities within Saxum's new 466-unit Northern Liberties development. 700 Delaware is located in the booming Northern Liberties neighborhood of Philadelphia and is strategically positioned along the Delaware River. The project's unique design creates several prominent branding and locational advantages for retailers looking to position themselves in one of the fastest growing neighborhoods in Philadelphia. The project is comprised of two mixed use buildings with a pedestrian-only cobblestone thoroughfare running through the center of the project, which will become Northern Liberties' newest restaurant and lifestyle row.