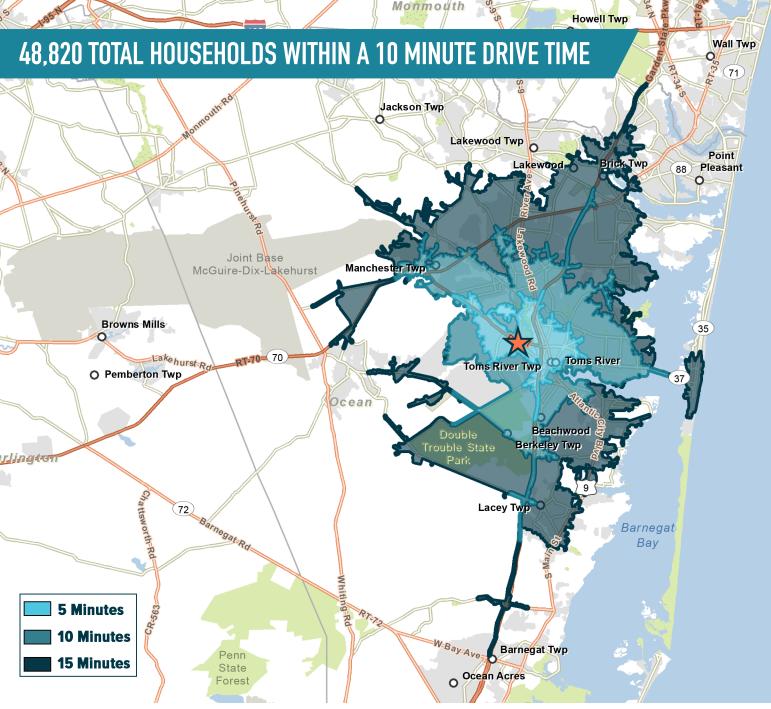

### Atlantic Ocean

|                  | 5 Minutes | 10 Minutes | 15 Minutes |
|------------------|-----------|------------|------------|
| Total Population | 23,775    | 116,956    | 264,971    |
| Total Households | 10,015    | 48,820     | 105,147    |
| Med HH Income    | \$64,755  | \$74,508   | \$76,241   |
| % HH > \$100k    | 32%       | 37%        | 37%        |