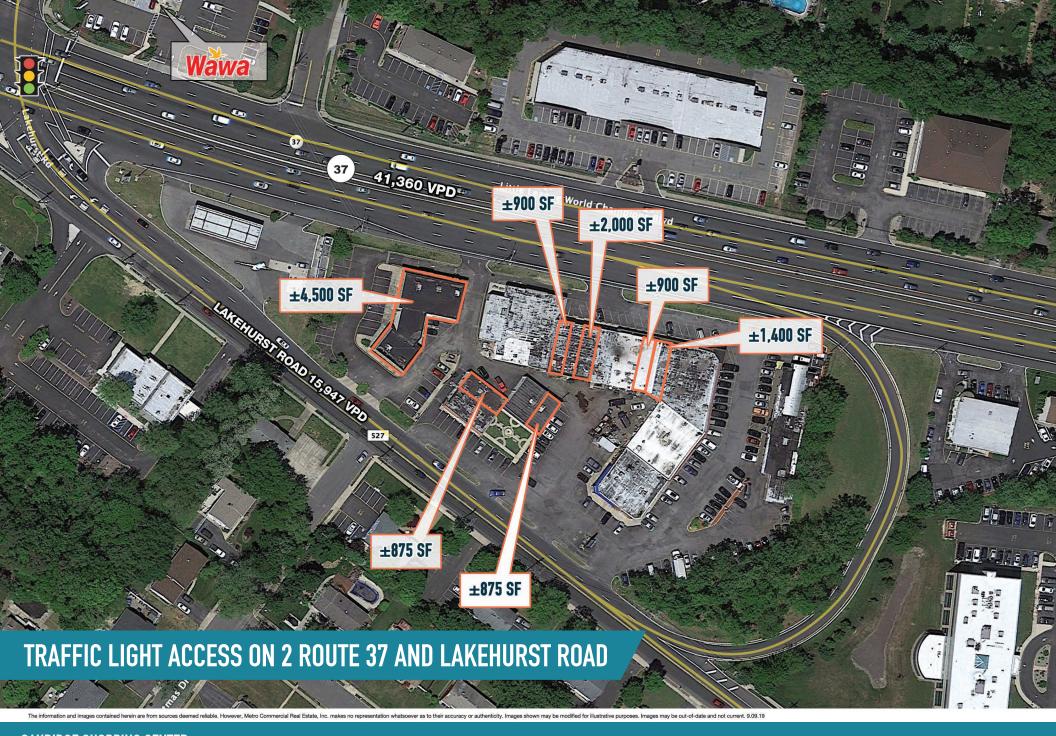

#### MANY SIZES AND LAYOUTS AVAILABLE FOR LEASE ±900 SF ±2,000 SF 41,360 VPD ±4,500 SF ±900 SF EAST COAST FLOORING ±1,400 SF ±875 SF 18 ±875 SF LAKEHURST RD 15,947 VPD TENANT **AVAILABLE** 4.500 SF 4,200 SF 2 EAST COAST FLOORING 900 SF **AVAILABLE WAVE FOOD MART** 1.510 SF **AVAILABLE** 2,000 SF **NEW GOLDEN DRAGON** 900 SF 2.071 SF DART CLEANERS **AVAILABLE** 900 SF **AVAILABLE** 1,400 SF 2,200 SF 10 TOMS RIVER SEWING TONY'S BARBER 900 SF 11 NICK'S PRODUCE 3.000 SF ITALIAN DELI 1,600 SF SCHIANO'S PIZZA 1.800 SF **JUG HANDLE** 15 **AVAILABLE** 875 SF 875 SF DENTIST **AVAILABLE** 875 SF 18 **1ST JERSEY COMMERCIAL** 1,175 SF