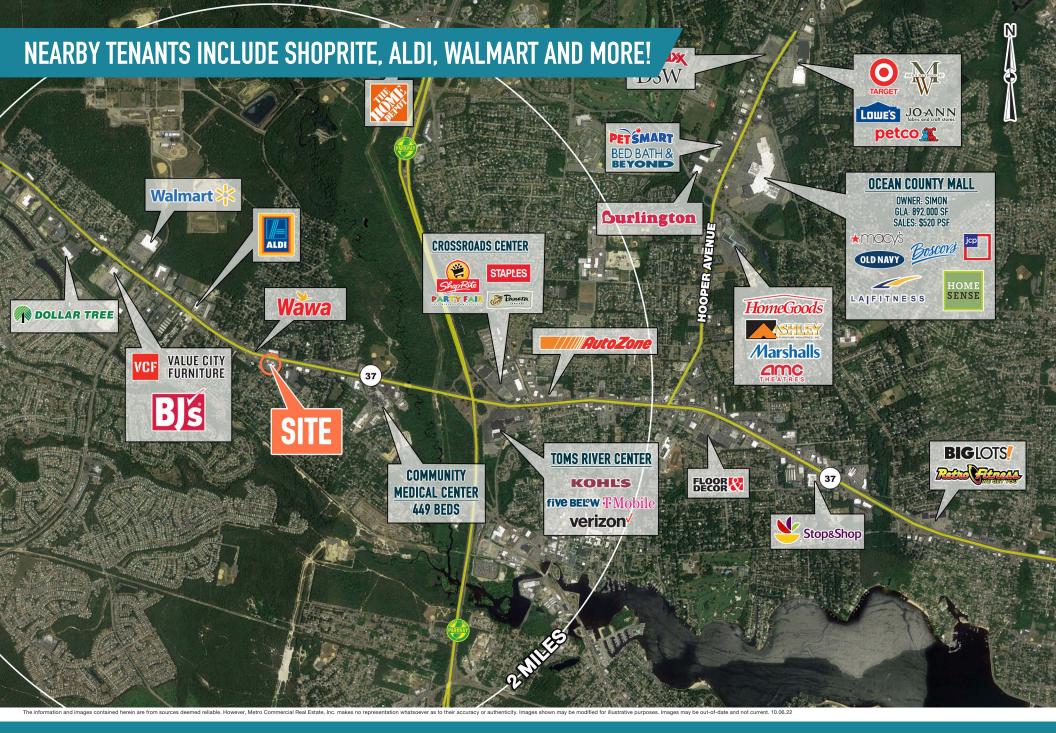

OAKRIDGE SHOPPING CENTER
TOMS RIVER, NJ
237 ROUTE 37 WEST

OAKRIDGE SHOPPING CENTER
TOMS RIVER, NJ
237 ROUTE 37 WEST

OAKRIDGE SHOPPING CENTER
TOMS RIVER, NJ
237 ROUTE 37 WEST