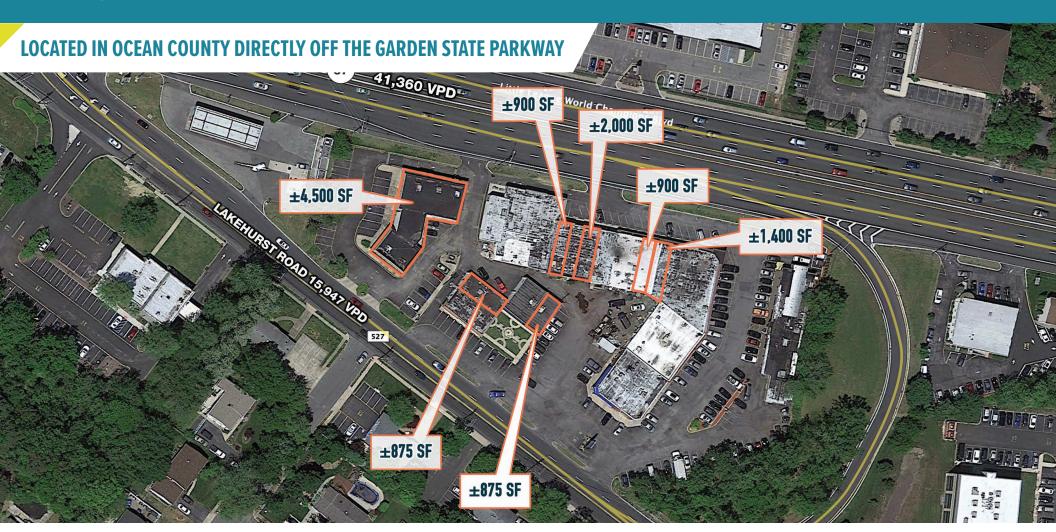

#### MANY SIZES AND LAYOUTS AVAILABLE FOR LEASE ±900 SF ±2,000 SF 41,360 VPD ±4,500 SF ±900 SF EAST COAST FLOORING ±1,400 SF ±875 SF 18 ±875 SF LAKEHURST RD 15,947 VPD TENANT **AVAILABLE** 4.500 SF 4,200 SF 2 EAST COAST FLOORING 900 SF **AVAILABLE WAVE FOOD MART** 1.510 SF **AVAILABLE** 2,000 SF **NEW GOLDEN DRAGON** 900 SF 2.071 SF DART CLEANERS **AVAILABLE** 900 SF **AVAILABLE** 1,400 SF 2,200 SF 10 TOMS RIVER SEWING TONY'S BARBER 900 SF 11 NICK'S PRODUCE 3.000 SF ITALIAN DELI 1,600 SF SCHIANO'S PIZZA 1.800 SF **JUG HANDLE** 15 **AVAILABLE** 875 SF 875 SF DENTIST **AVAILABLE** 875 SF 18 **1ST JERSEY COMMERCIAL** 1,175 SF