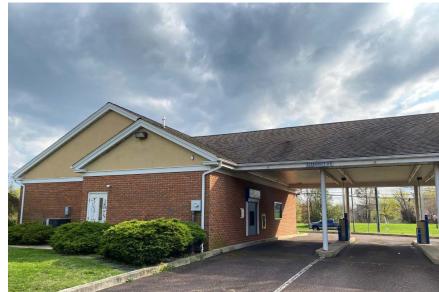

## FORMER UNIVEST BANK SELLERSVILLE, PA

835 LAWN AVENUE

 $\pm$ 1,539 SF ON 1.15 AC WITH DRIVE-THRU AVAILABLE FOR LEASE OR SALE PHILADELPHIA MSA

## **PROPERTY PHOTOS**

The information and images contained herein are from sources deemed reliable. However, Metro Commercial Real Estate, Inc. makes no representation whatsoever as to their accuracy or authenticity. Images shown may be modified for illustrative purposes. Images may be out-of-date and not current. 12.01.22