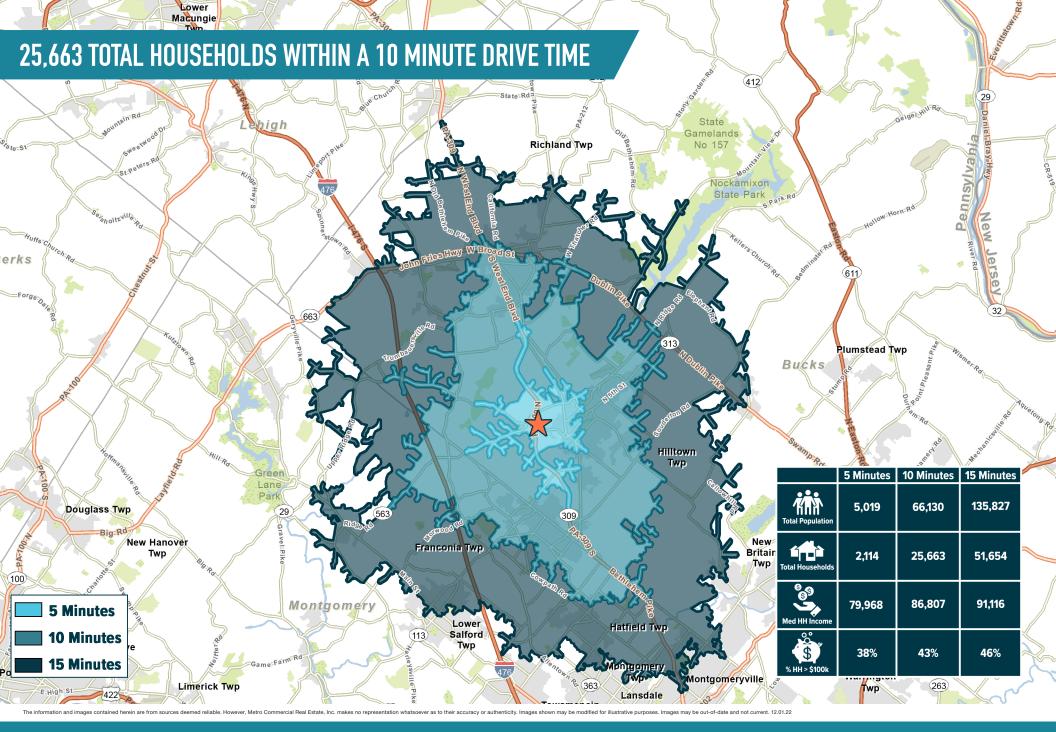

## FORMER UNIVEST BANK SELLERSVILLE, PA

835 LAWN AVENUE

 $\pm$ 1,539 SF ON 1.15 AC WITH DRIVE-THRU AVAILABLE FOR LEASE OR SALE PHILADELPHIA MSA

#### ACCESS AND VISABILITY FROM PREMIER MEDICAL CORRIDOR, LAWN AVE (3,080 VPD)





### get in touch.

#### **SAMUEL THIERS**

office 610.825.5222
direct 610.260.2665
sthiers@metrocommercial.com

#### **PAT GALLAGHER**

office 610.825.5222 direct 610.260.2676 pgallagher@metrocommercial.com



FORMER UNIVEST BANK SELLERSVILLE, PA 835 LAWN AVENUE



MetroCommercial.com



The information and images contained herein are from sources deemed reliable. However, Metro Commercial Real Estate, Inc. makes no representation whatsoever as to their accuracy or authenticity. Images shown may be modified for illustrative purposes. Images may be out-of-date and not current. 12.01.22

#### FORMER UNIVEST BANK SELLERSVILLE, PA 835 LAWN AVENUE



MetroCommercial.com

# CLOSE PROXIMITY TO SELLERSVILLE BYPASS PA 309 (37,206 VPD) **UPPER BUCKS ORTHOPAEDICS** TWN AVENUE 3 080 VPD GRAND VIEW HEALTH 37,206 VPD SITE AVAILABLE SELLERSVILLE FAMILY DENTAL ±1.15 AC 309 RIDGECREST REDIATRICS SERVICES GVH GRAND VIEW HOSPITAL 1.600 EMPLOYEES 1

The information and images contained herein are from sources dee