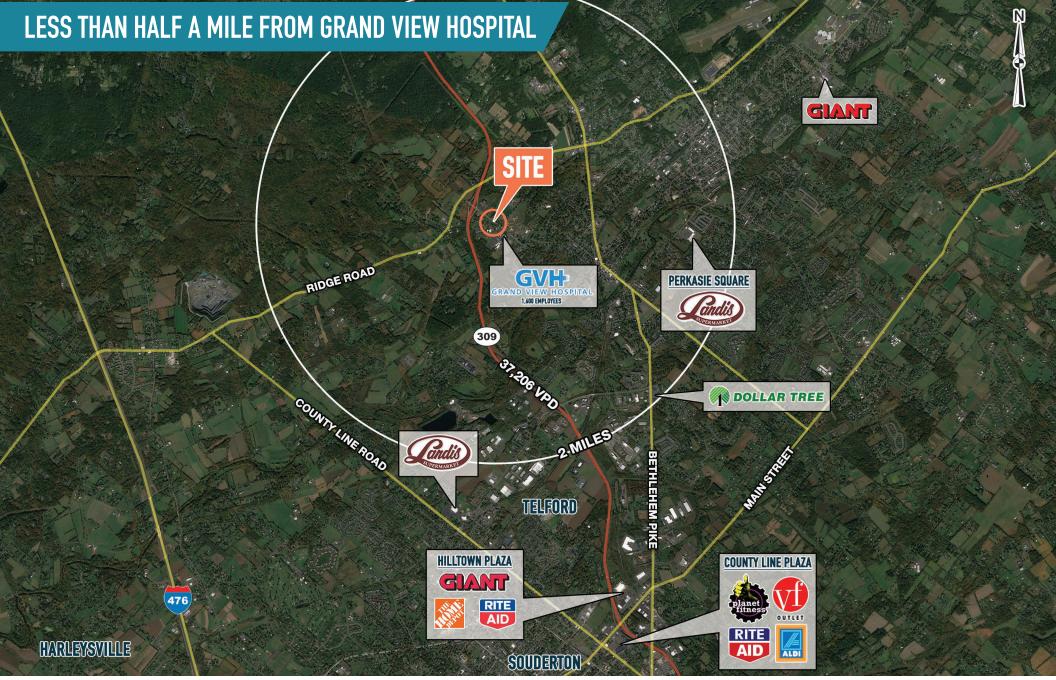

# CLOSE PROXIMITY TO SELLERSVILLE BYPASS PA 309 (37,206 VPD) **UPPER BUCKS ORTHOPAEDICS** TWN AVENUE 3 080 VPD GRAND VIEW HEALTH 37,206 VPD SITE AVAILABLE SELLERSVILLE FAMILY DENTAL ±1.15 AC 309 RIDGECREST REDIATRICS SERVICES GVH GRAND VIEW HOSPITAL 1.600 EMPLOYEES 1