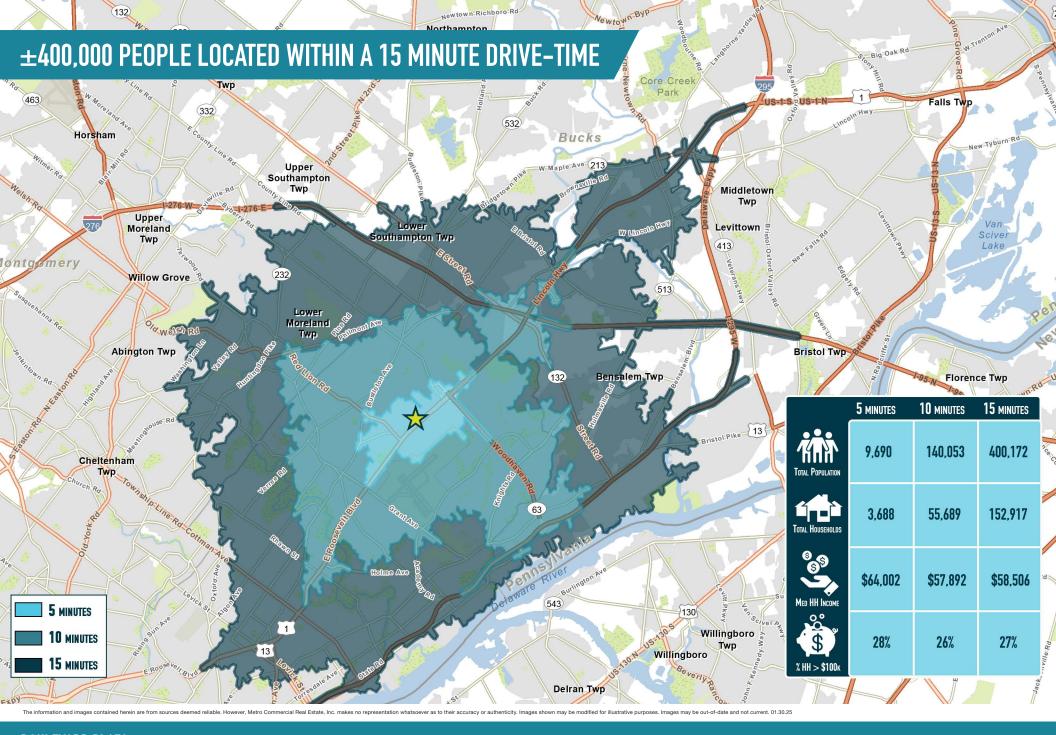

BOULEVARD PLAZA
PHILADELPHIA, PA
ROOSEVELT BOULEVARD & HALDEMAN AVENUE

The information and images contained herein are from sources deemed reliable. However, Metro Commercial Real Estate, Inc. makes no representation whatsoever as to their accuracy or authenticity. Images shown may be modified for illustrative purposes. Images may be out-of-date and not current. 01.30