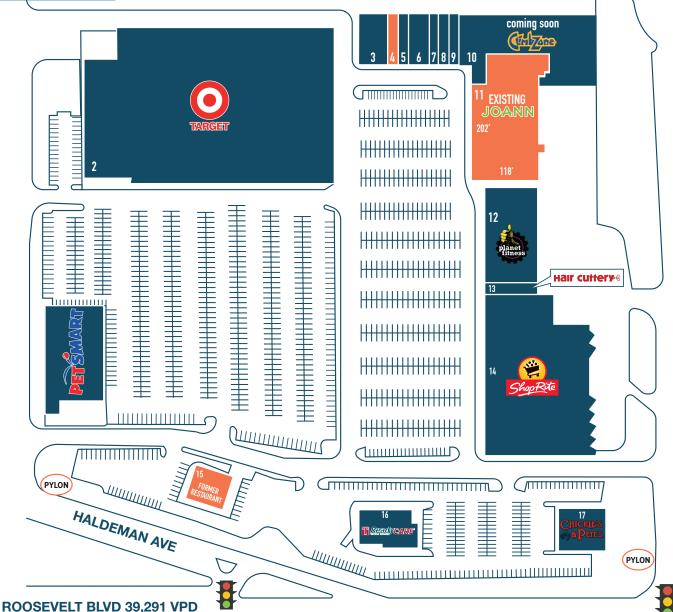

### SITE PLAN

| <u>UNIT</u> | TENANT                  | SF     |
|-------------|-------------------------|--------|
| 1           | PETSMART                |        |
| 2           | TARGET                  |        |
| 3           | IVJ LAUNDROMAT          |        |
| 4           | AVAILABLE               | 2,750  |
| 5           | FARMERS INSURANCE       | ŕ      |
| 6           | ASIA MIX                |        |
| 7           | GRANT NAILS             |        |
| 8           | NO. 1 CHINA             |        |
| 9           | 89¢ DIRECT              |        |
| 10          | CLIMBZONE – COMING SOON |        |
| 11          | AVAILABLE               | 30,269 |
| 12          | PLANET FITNESS          |        |
| 13          | HAIR CUTTERY            |        |
| 14          | SHOPRITE                |        |
| 15          | AVAILABLE               | 5,756  |
|             | FORMER RESTUARANT       |        |
| 16          | TEMPLE URGENT CARE      |        |
| 17          | CHICKIE'S & PETE'S      |        |