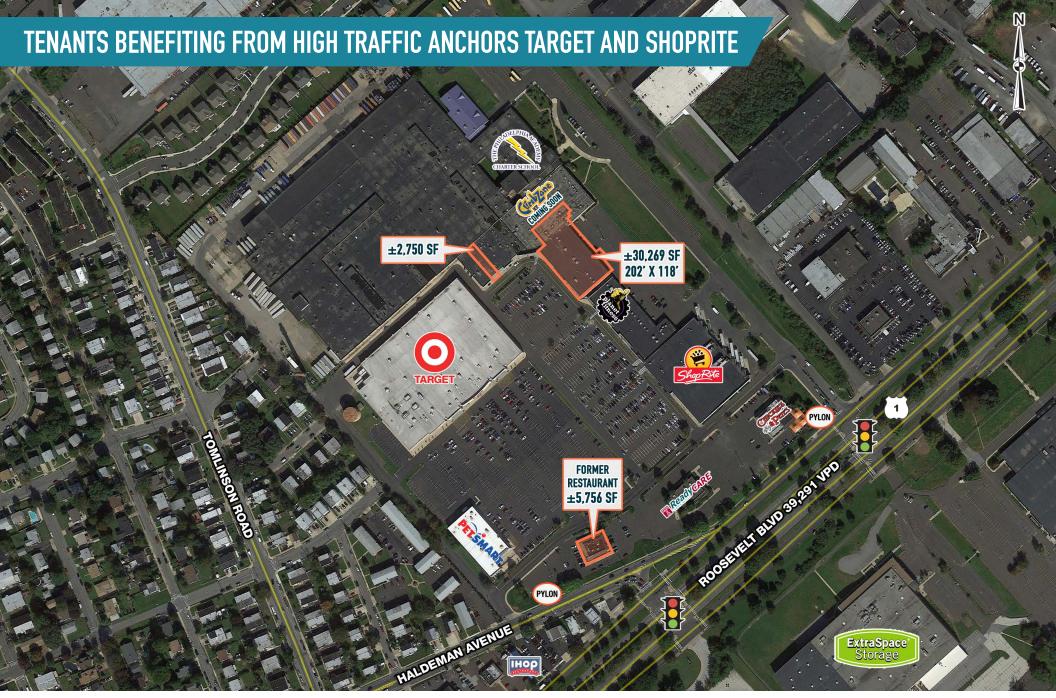

### SITE PLAN

| <u>UNIT</u> | TENANT                  | SF     |
|-------------|-------------------------|--------|
| 1           | PETSMART                |        |
| 2           | TARGET                  |        |
| 3           | IVJ LAUNDROMAT          |        |
| 4           | AVAILABLE               | 2,750  |
| 5           | FARMERS INSURANCE       | ŕ      |
| 6           | ASIA MIX                |        |
| 7           | GRANT NAILS             |        |
| 8           | NO. 1 CHINA             |        |
| 9           | 89¢ DIRECT              |        |
| 10          | CLIMBZONE – COMING SOON |        |
| 11          | AVAILABLE               | 30,269 |
| 12          | PLANET FITNESS          |        |
| 13          | HAIR CUTTERY            |        |
| 14          | SHOPRITE                |        |
| 15          | AVAILABLE               | 5,756  |
|             | FORMER RESTUARANT       |        |
| 16          | TEMPLE URGENT CARE      |        |
| 17          | CHICKIE'S & PETE'S      |        |

The information and images contained herein are from sources deemed reliable. However, Metro Commercial Real Estate, Inc. makes no representation whatsoever as to their accuracy or authenticity. Images shown may be modified for illustrative purposes. Images may be out-of-date and not current. 01.