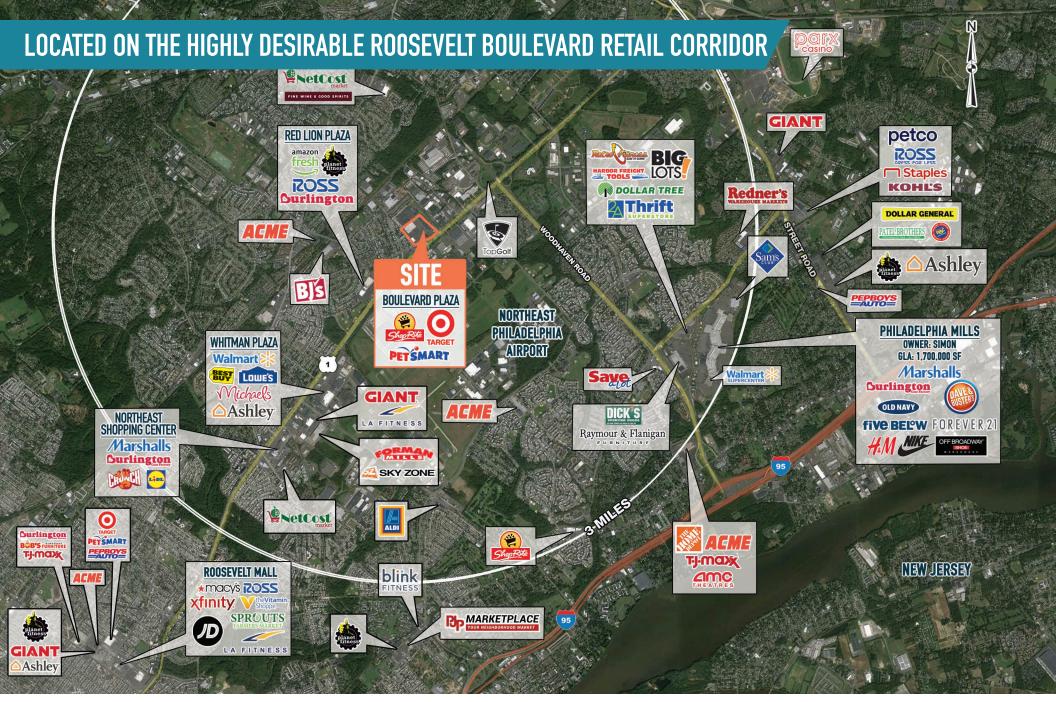

# PHILADELPHIA, PA

**ROOSEVELT BOULEVARD & HALDEMAN AVENUE** 

±2,750 - 30,269 SF AND PAD SITE AVAILABLE FOR LEASE









## get in touch.

#### **DAVID JUDD**

office 856.866.1900 direct 856.222.3037 djudd@metrocommercial.com

#### **JOE DOUGHERTY**

office 610.825.5222 direct 610.260.2670 jdougherty@metrocommercial.com



BOULEVARD PLAZA

PHILADELPHIA, PA

ROOSEVELT BOULEVARD & HALDEMAN AVENUE





The information and images contained herein are from sources deemed reliable. However, Metro Commercial Real Estate, Inc. makes no representation whatsoever as to their accuracy or authenticity. Images shown may be modified for illustrative purposes. Images may be out-of-date and not current. 01.30 per properties of the properties of

BOULEVARD PLAZA
PHILADELPHIA, PA
ROOSEVELT BOULEVARD & HALDEMAN AVENUE





The information and images contained herein are from sources deemed reliable. However, Metro Commercial Real Estate, Inc. makes no representation whatsoever as to their accuracy or authenticity. Images shown may be modified for illustrative purposes. Images may be out-of-date and not current. 01.30

BOULEVARD PLAZA
PHILADELPHIA, PA
ROOSEVELT BOULEVARD & HALDEMAN AVENUE



### SITE P