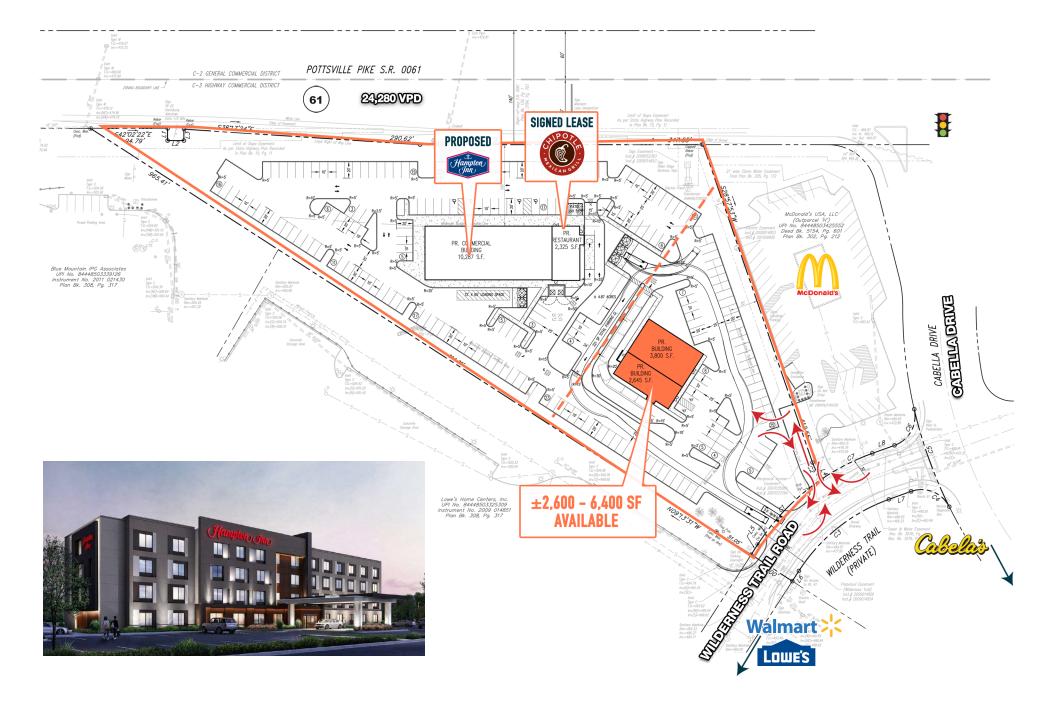

# HAMBURG, PA

70 WILDERNESS TRAIL ROAD

±2,600 - 6,400 SF AVAILABLE FOR LEASE PHILADELPHIA MSA