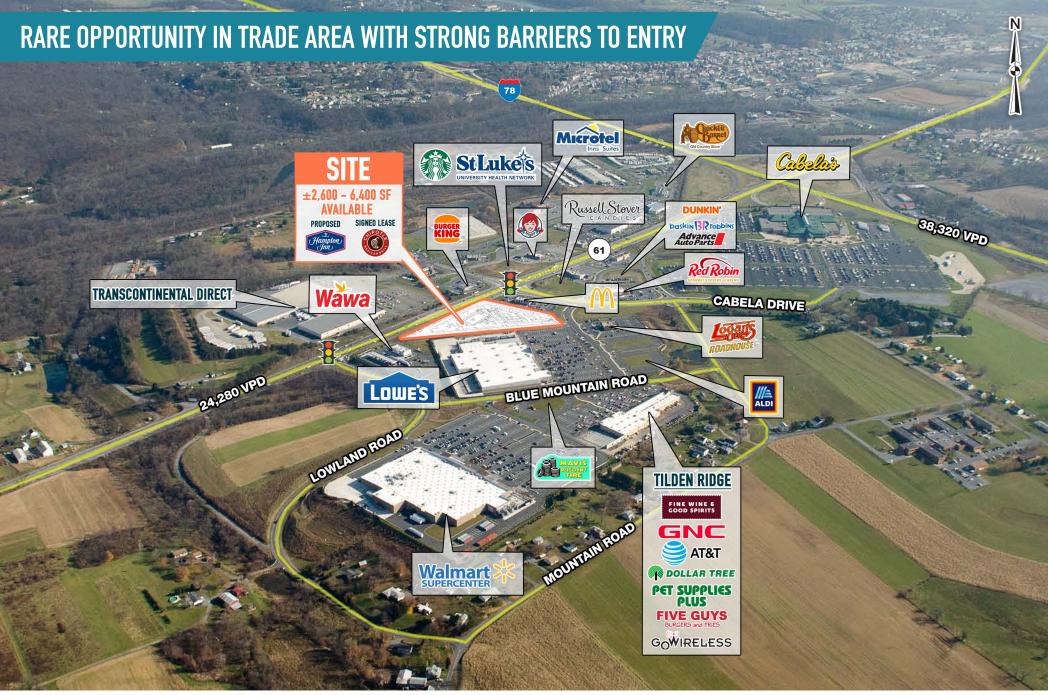

# **MAX SILVER**

office 610.825.5222 direct 610.260.2672 msilver@metrocommercial.com

HAMBURG, PA
70 WILDERNESS TRAIL ROAD

The information and images contained herein are from sources deemed reliable. However, Metro Commercial Real Estate, Inc. makes no representation whatsoever as to their accuracy or authenticity. Images shown may be modified for illustrative purposes. Images may be out-of-date and not current. 8.2