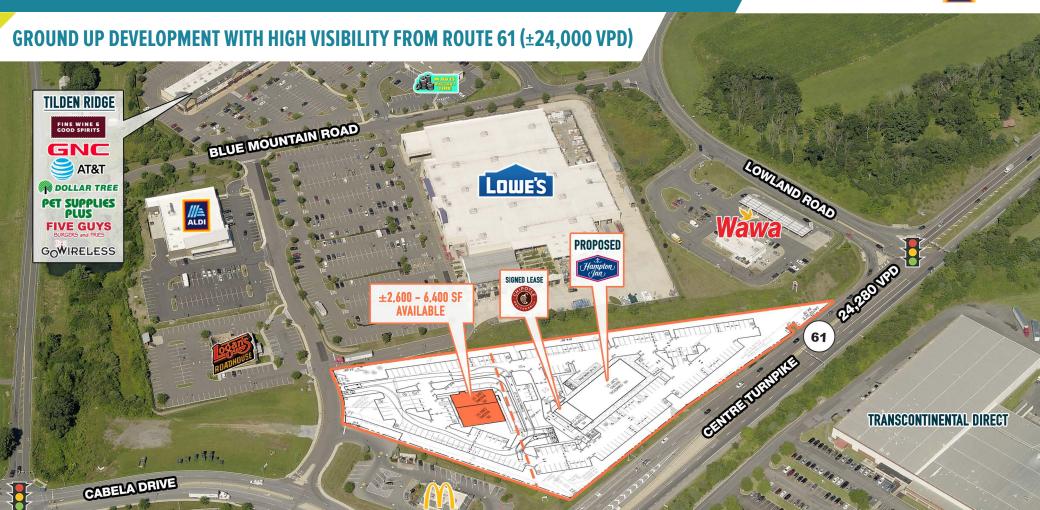

# HAMBURG, PA

70 WILDERNESS TRAIL ROAD

±2,600 - 6,400 SF AVAILABLE FOR LEASE PHILADELPHIA MSA