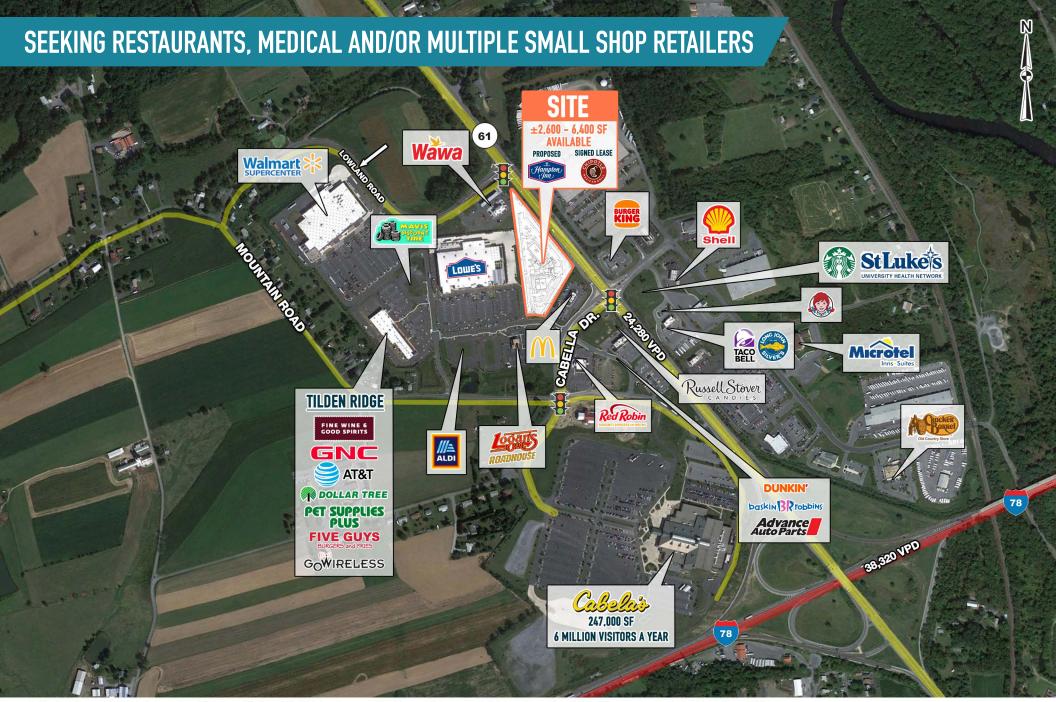

# HAMBURG, PA

70 WILDERNESS TRAIL ROAD

±2,600 - 6,400 SF AVAILABLE FOR LEASE PHILADELPHIA MSA