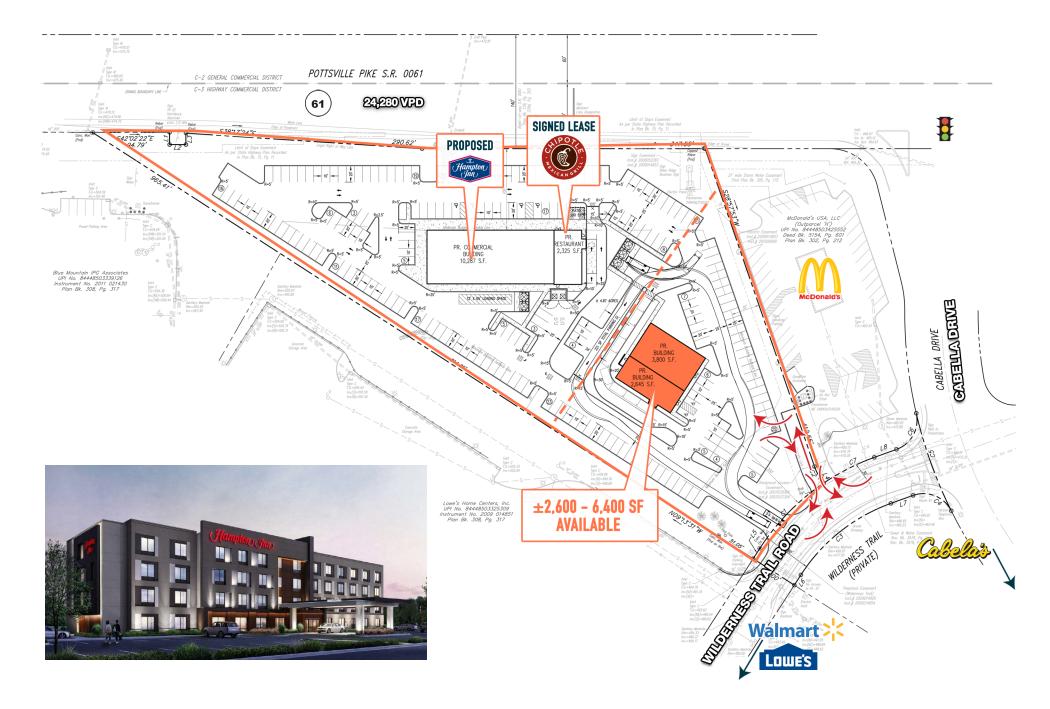

# HAMBURG, PA

70 WILDERNESS TRAIL ROAD

±2,600 - 6,400 SF AVAILABLE FOR LEASE PHILADELPHIA MSA