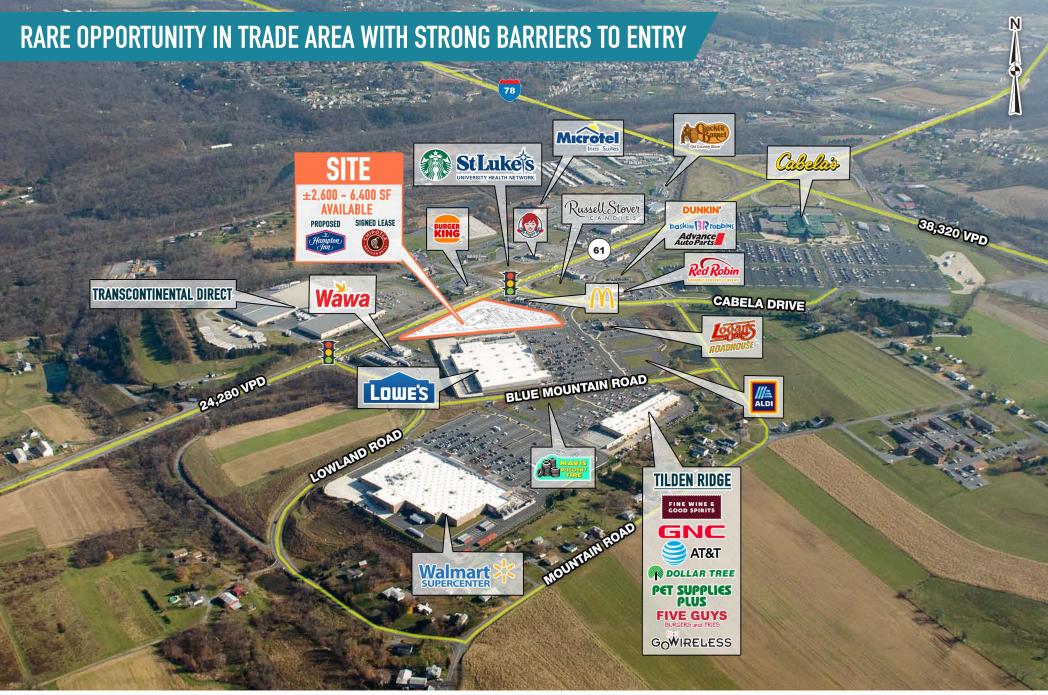

# HAMBURG, PA

70 WILDERNESS TRAIL ROAD

±2,600 - 6,400 SF AVAILABLE FOR LEASE PHILADELPHIA MSA









### **LEASED BY:**



get in touch.

# **PAT GALLAGHER**

office 610.825.5222 direct 610.260.2676 pgallagher@metrocommercial.com

# **MAX SILVER**

office 610.825.5222 direct 610.260.2672 msilver@metrocommercial.com







HAMBURG, PA
70 WILDERNESS TRAIL ROAD

METRO° COMMERCIAL



The information and images contained herein are from sources deemed reliable. However, Metro Commercial Real Estate, Inc. makes no representation whatsoever as to their accuracy or authenticity. Images shown may be modified for illustrative purposes. Images may be out-of-date and not current. 8.2







The information and images contained herein are from sources deemed reliable. However, Metro Commercial Real Estate, Inc. makes no representation whatsoever as to their accuracy or authenticity. Images shown may be modified for illustrative purposes. Images may be out-of-date and not current. 8.26.1







The information and images contained herein are from sources deemed reliable. However, Metro Commercial Real Estate, Inc. makes no representation whatsoever as to their accuracy or auth