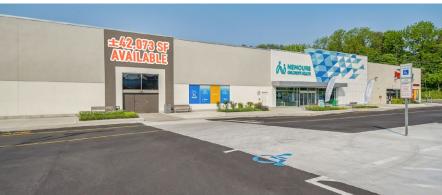

# BROOMALL, PA

2940 SPRINGFIELD ROAD

±10,000 - 42,073 SF AVAILABLE FOR LEASE

# ANCHOR AND JUNIOR ANCHOR SPACES WITH HIGH VISIBILITY AND PYLON RIGHTS AVAILABLE JUST WALK OUT SHOPPING

# PROPERTY PHOTOS

The information and images contained herein are from sources deemed reliable. However, Metro Commercial Real Estate, Inc. makes no representation whatsoever as to their accuracy or authenticity. Images shown may be modified for illustrative purposes. Images may be out-of-date and not current. 05.23