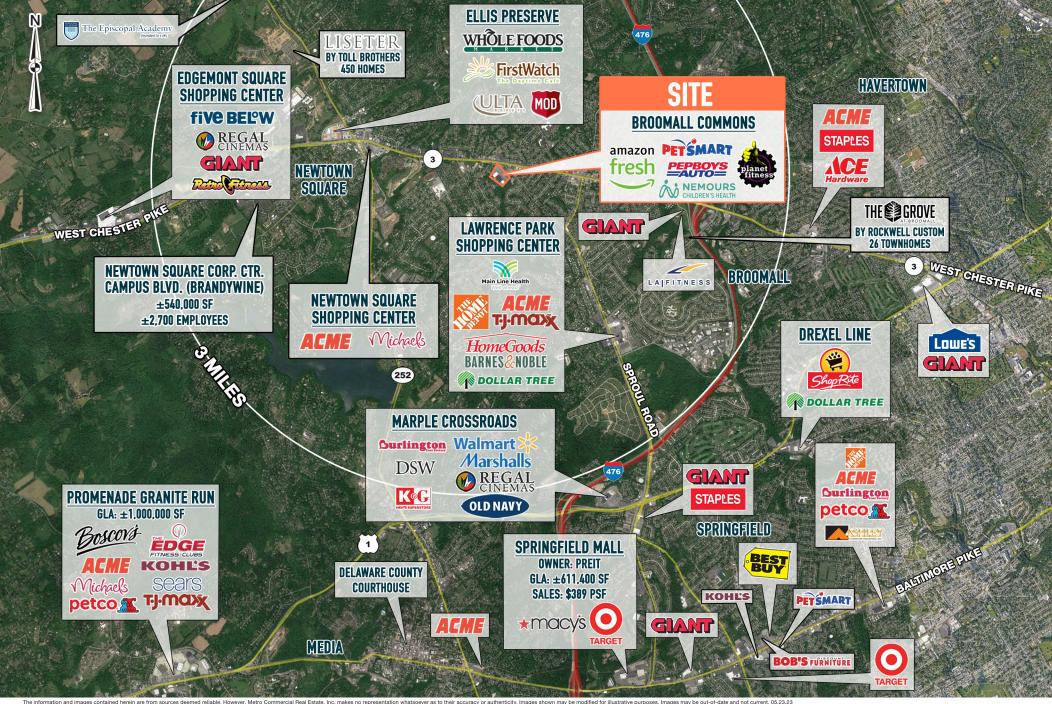

# BROOMALL, PA

2940 SPRINGFIELD ROAD

±10,000 - 42,073 SF AVAILABLE FOR LEASE

# ANCHOR AND JUNIOR ANCHOR SPACES WITH HIGH VISIBILITY AND PYLON RIGHTS AVAILABLE JUST WALK OUT SHOPPING