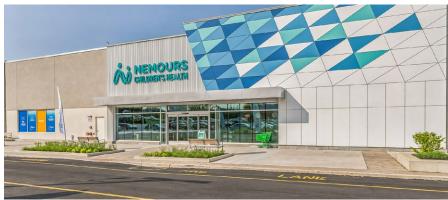

### RENOVATION UNDER CONSTRUCTION- A \$17.5M IMPROVEMENT AT BROOMALL COMMONS

PLANET FITNESS 22,811 SF
PETSMART 18,655 SF
PEP BOYS 22,200 SF
AMAZON FRESH 44,597 SF
AVAILABLE (2B) 42,073 SF
NEMOURS CHILDREN'S HEALTH 19,329 SF

# PROPERTY PHOTOS

The information and images contained herein are from sources deemed reliable. However, Metro Commercial Real Estate, Inc. makes no representation whatsoever as to their accuracy or authenticity. Images shown may be modified for illustrative purposes. Images may be out-of-date and not current. 05.23

# **PICTURES**

The information and images contained herein are from sources deemed reliable. However, Metro Commercial Real Estate, Inc. makes no representation whatsoever as to their accuracy or authenticity. Images shown may be modified for illustrative purposes. Images may be out-of-date and not current. 05.23.2