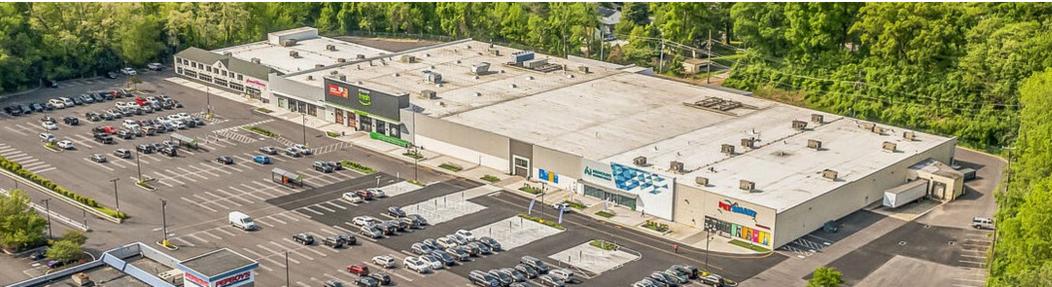

# BROOMALL, PA

2940 SPRINGFIELD ROAD

±10,000 - 42,073 SF AVAILABLE FOR LEASE

# ANCHOR AND JUNIOR ANCHOR SPACES WITH HIGH VISIBILITY AND PYLON RIGHTS AVAILABLE JUST WALK OUT SHOPPING

### RENOVATION UNDER CONSTRUCTION- A \$17.5M IMPROVEMENT AT BROOMALL COMMONS

PLANET FITNESS 22,811 SF
PETSMART 18,655 SF
PEP BOYS 22,200 SF
AMAZON FRESH 44,597 SF
AVAILABLE (2B) 42,073 SF
NEMOURS CHILDREN'S HEALTH 19,329 SF