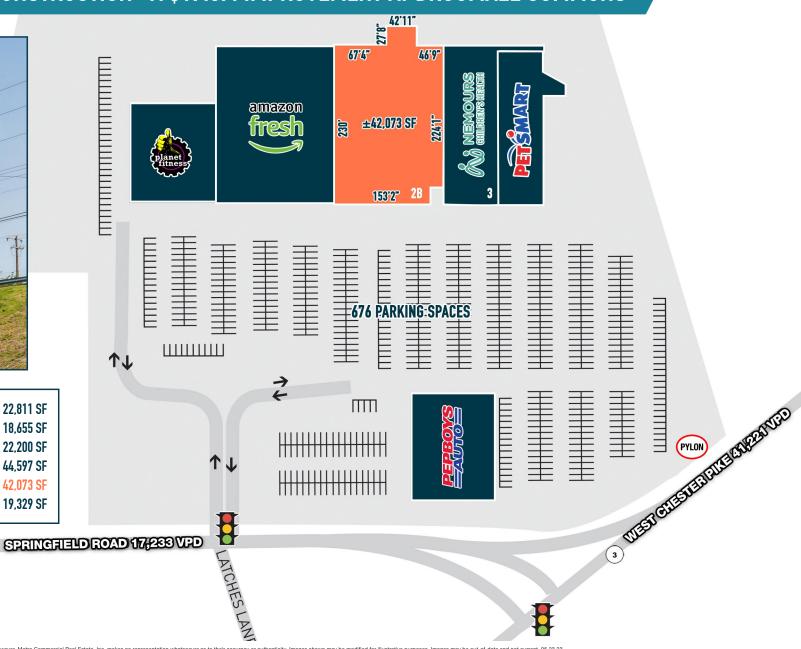

### RENOVATION UNDER CONSTRUCTION- A \$17.5M IMPROVEMENT AT BROOMALL COMMONS

PLANET FITNESS 22,811 SF
PETSMART 18,655 SF
PEP BOYS 22,200 SF
AMAZON FRESH 44,597 SF
AVAILABLE (2B) 42,073 SF
NEMOURS CHILDREN'S HEALTH 19,329 SF