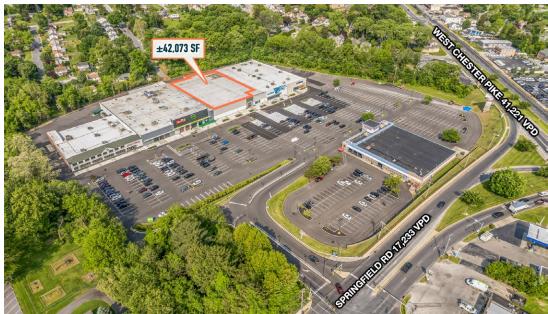

# BROOMALL, PA

2940 SPRINGFIELD ROAD

±10,000 - 42,073 SF AVAILABLE FOR LEASE

# ANCHOR AND JUNIOR ANCHOR SPACES WITH HIGH VISIBILITY AND PYLON RIGHTS AVAILABLE JUST WALK OUT SHOPPING