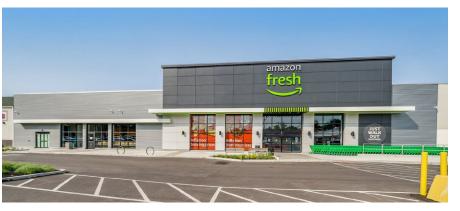

### RENOVATION UNDER CONSTRUCTION- A \$17.5M IMPROVEMENT AT BROOMALL COMMONS

PLANET FITNESS 22,811 SF
PETSMART 18,655 SF
PEP BOYS 22,200 SF
AMAZON FRESH 44,597 SF
AVAILABLE (2B) 42,073 SF
NEMOURS CHILDREN'S HEALTH 19,329 SF

# PROPERTY PHOTOS

The information and images contained herein are from sources deemed reliable. However, Metro Commercial Real Estate, Inc. makes no representation whatsoever as to their accuracy or authenticity. Images shown may be modified for illustrative purposes. Images may be out-of-date and not current. 05.23

# **PICTURES**

The information and images contained herein are from sources deemed reliable. However, Metro Commercial Real Estate, Inc. makes no representation whatsoever as to their accuracy or authenticity. Images shown may be modified for illustrative purposes. Images may be out-of-date and not current. 05.23.2