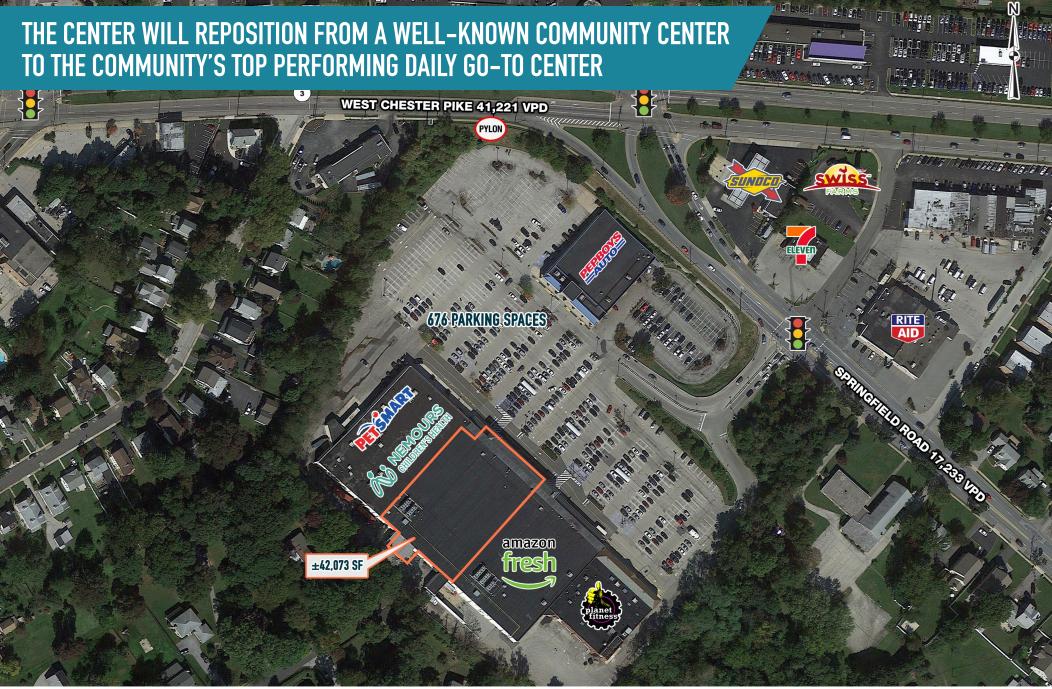

# BROOMALL, PA

2940 SPRINGFIELD ROAD

±10,000 - 42,073 SF AVAILABLE FOR LEASE

# ANCHOR AND JUNIOR ANCHOR SPACES WITH HIGH VISIBILITY AND PYLON RIGHTS AVAILABLE JUST WALK OUT SHOPPING

### RENOVATION UNDER CONSTRUCTION- A \$17.5M IMPROVEMENT AT BROOMALL COMMONS

PLANET FITNESS 22,811 SF
PETSMART 18,655 SF
PEP BOYS 22,200 SF
AMAZON FRESH 44,597 SF
AVAILABLE (2B) 42,073 SF
NEMOURS CHILDREN'S HEALTH 19,329 SF