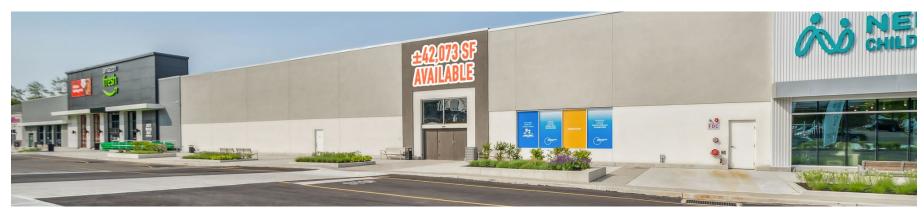

# BROOMALL, PA

2940 SPRINGFIELD ROAD

±10,000 - 42,073 SF AVAILABLE FOR LEASE

# ANCHOR AND JUNIOR ANCHOR SPACES WITH HIGH VISIBILITY AND PYLON RIGHTS AVAILABLE JUST WALK OUT SHOPPING

# **PICTURES**

The information and images contained herein are from sources deemed reliable. However, Metro Commercial Real Estate, Inc. makes no representation whatsoever as to their accuracy or authenticity. Images shown may be modified for illustrative purposes. Images may be out-of-date and not current. 05.23.2