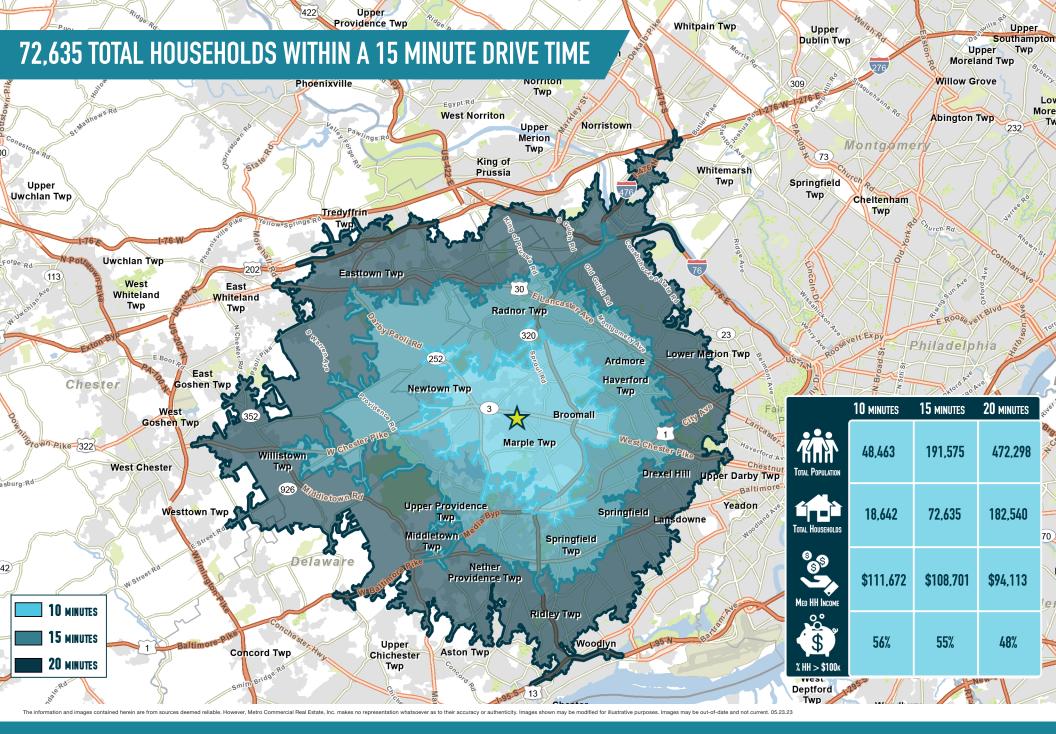

23,513

**TOTAL EMPLOYEES WITHIN 3 MILES** 

2,054

\$152,999
HOUSEHOLD INCOME WITHIN 3 MILES

**57,682** POPULATION WITHIN 3 MILES

BROOMALL, PA 2940 SPRINGFIELD ROAD

The information and images contained herein are from sources deemed reliable. However, Metro Commercial Real Estate, Inc. makes no representation whatsoever as to their accuracy or authenticity. Images shown may be modified for illustrative purposes. Images may be out-of-date and not current. 05.3.