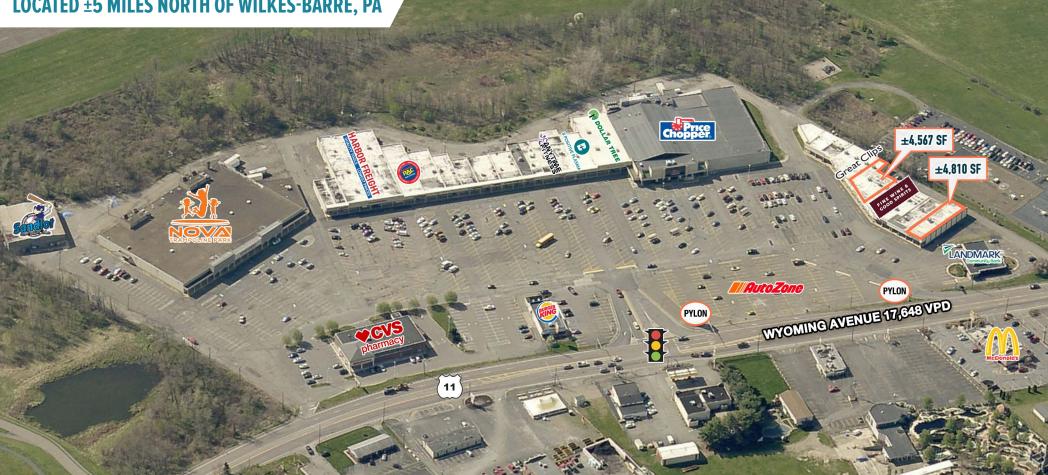

### **MIDWAY SHOPPING CENTER** WYOMING, PA **1026 WYOMING AVENUE**

±4,567- 4,810 SF ENDCAP AVAILABLE FOR LEASE SCRANTON-WILKES-BARRE MSA