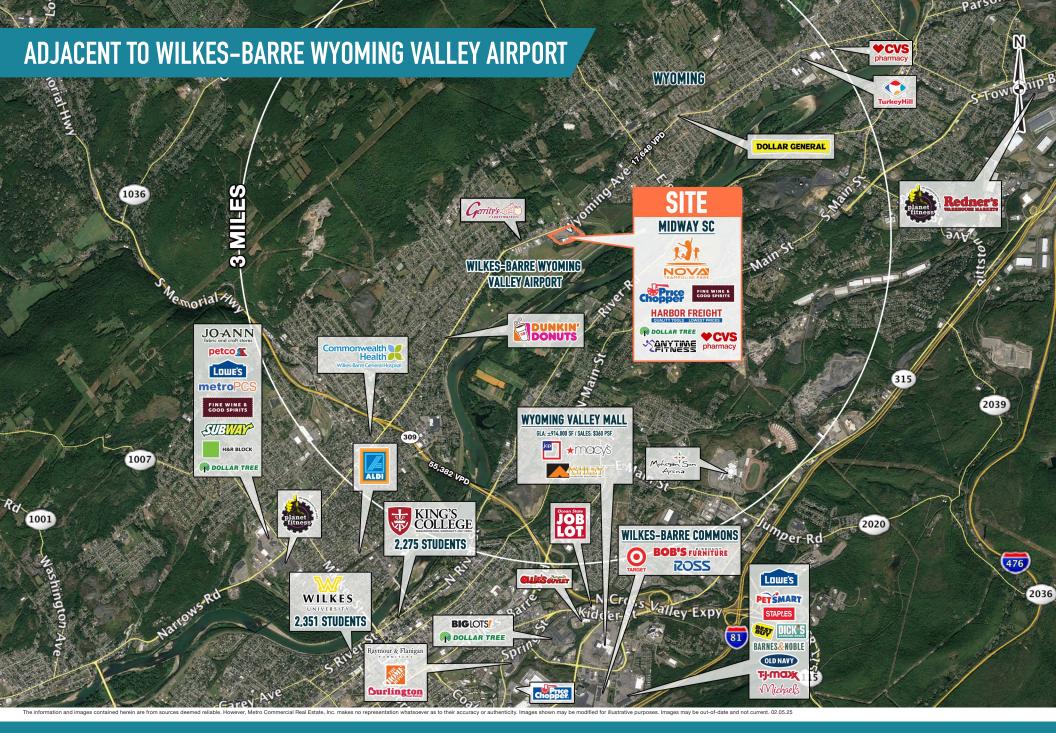

### **MIDWAY SHOPPING CENTER** WYOMING, PA **1026 WYOMING AVENUE**

±4,567- 4,810 SF ENDCAP AVAILABLE FOR LEASE SCRANTON-WILKES-BARRE MSA