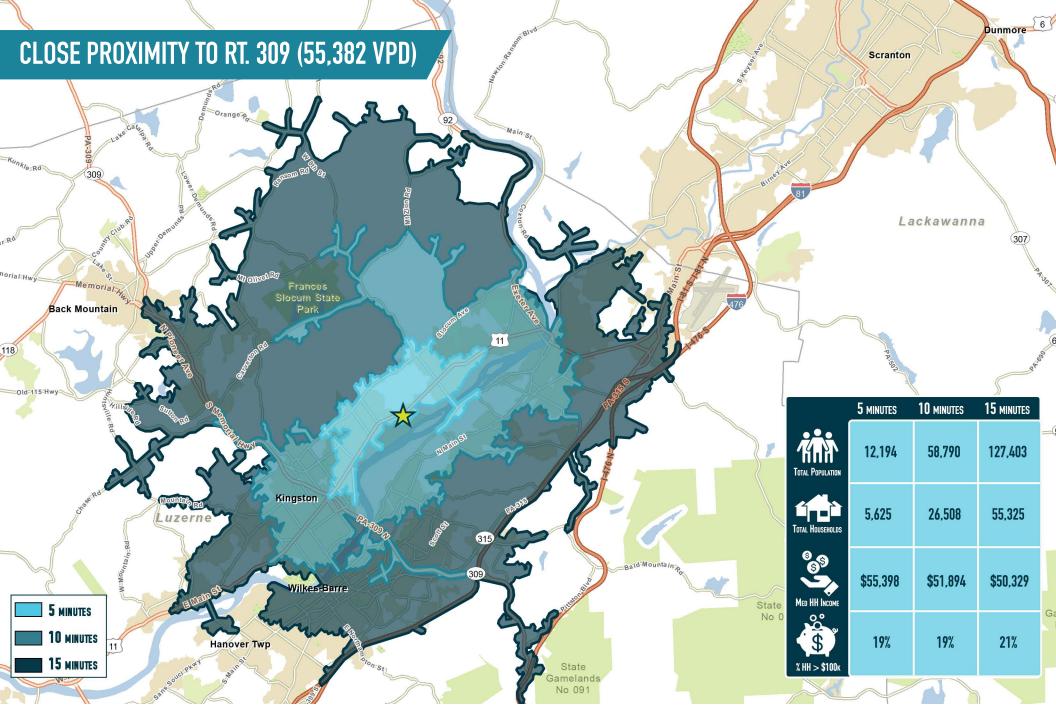

### **MIDWAY SHOPPING CENTER** WYOMING, PA **1026 WYOMING AVENUE**

±4,567- 4,810 SF ENDCAP AVAILABLE FOR LEASE SCRANTON-WILKES-BARRE MSA