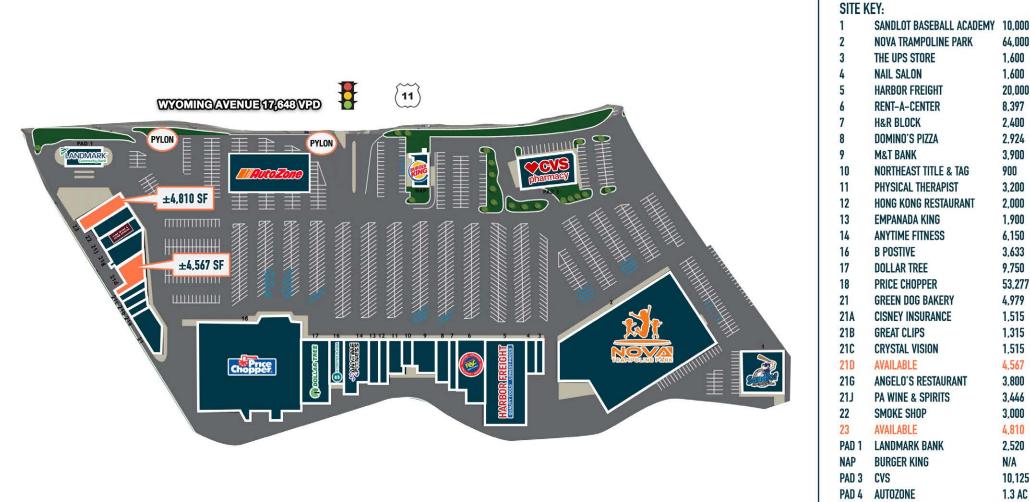

# GLA: ±236,910 SF

enticity. Images shown may be modified for illustrative purp ges may be out-of-date and not current. 02.05.25

**MIDWAY SHOPPING CENTER** WYOMING, PA **1026 WYOMING AVENUE** 

64,000

1,600

1,600

20,000

8.397

2.400

2.924

3,900

900

3,200

2,000

1.900

6,150

3,633

9,750

53,277

4,979

1.515

1,315

1,515

4,567

3,800

3.446

3.000

4.810

2,520

10,125

1.3 AC

N/A