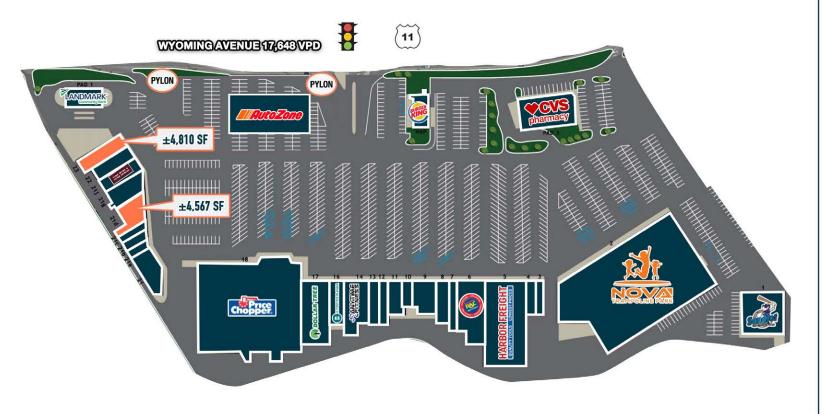

## GLA: ±236,910 SF

| SITE KEY: |                          |        |
|-----------|--------------------------|--------|
| 1         | SANDLOT BASEBALL ACADEMY | 10,000 |
| 2         | NOVA TRAMPOLINE PARK     | 64,000 |
| 3         | THE UPS STORE            | 1,600  |
| 4         | NAIL SALON               | 1,600  |
| 5         | HARBOR FREIGHT           | 20,000 |
| 6         | RENT-A-CENTER            | 8,397  |
| 7         | H&R BLOCK                | 2,400  |
| 8         | DOMINO'S PIZZA           | 2,924  |
| 9         | M&T BANK                 | 3,900  |
| 10        | NORTHEAST TITLE & TAG    | 900    |
| 11        | PHYSICAL THERAPIST       | 3,200  |
| 12        | HONG KONG RESTAURANT     | 2,000  |
| 13        | EMPANADA KING            | 1,900  |
| 14        | ANYTIME FITNESS          | 6,150  |
| 16        | B POSTIVE                | 3,633  |
| 17        | DOLLAR TREE              | 9,750  |
| 18        | PRICE CHOPPER            | 53,277 |
| 21        | GREEN DOG BAKERY         | 4,979  |
| 21A       | CISNEY INSURANCE         | 1,515  |
| 21B       | GREAT CLIPS              | 1,315  |
| 21C       | CRYSTAL VISION           | 1,515  |
| 21D       | AVAILABLE                | 4,567  |
| 21G       | ANGELO'S RESTAURANT      | 3,800  |
| 21J       | PA WINE & SPIRITS        | 3,446  |
| 22        | SMOKE SHOP               | 3,000  |
| 23        | AVAILABLE                | 4,810  |
| PAD 1     | LANDMARK BANK            | 2,520  |
| NAP       | BURGER KING              | N/A    |
| PAD 3     | CVS                      | 10,125 |
| PAD 4     | AUTOZONE                 | 1.3 AC |
|           |                          |        |