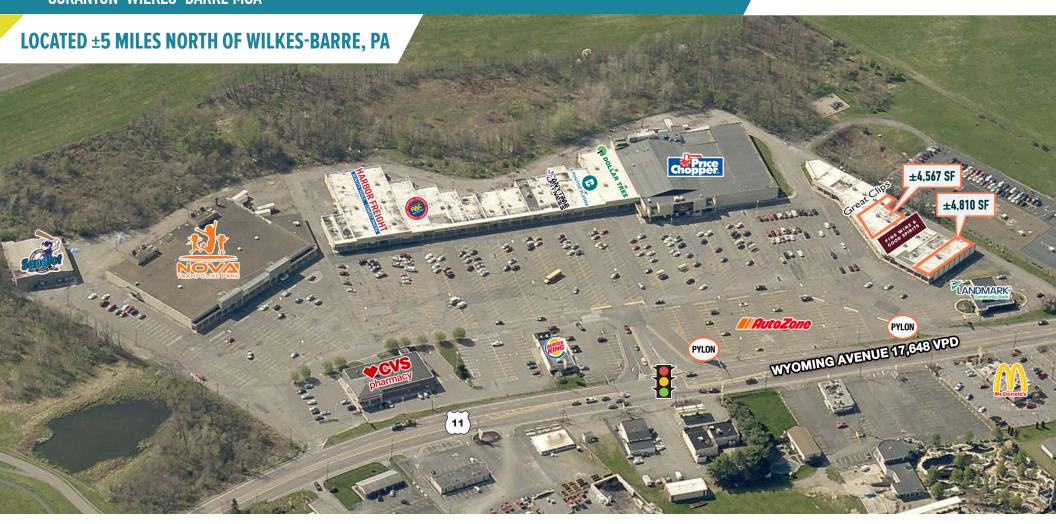

# WYOMING, PA

**1026 WYOMING AVENUE** 

±4,567- 4,810 SF ENDCAP AVAILABLE FOR LEASE SCRANTON-WILKES-BARRE MSA

## GLA: ±236,910 SF

| SITE KEY: |                          |        |
|-----------|--------------------------|--------|
| 1         | SANDLOT BASEBALL ACADEMY | 10,000 |
| 2         | NOVA TRAMPOLINE PARK     | 64,000 |
| 3         | THE UPS STORE            | 1,600  |
| 4         | NAIL SALON               | 1,600  |
| 5         | HARBOR FREIGHT           | 20,000 |
| 6         | RENT-A-CENTER            | 8,397  |
| 7         | H&R BLOCK                | 2,400  |
| 8         | DOMINO'S PIZZA           | 2,924  |
| 9         | M&T BANK                 | 3,900  |
| 10        | NORTHEAST TITLE & TAG    | 900    |
| 11        | PHYSICAL THERAPIST       | 3,200  |
| 12        | HONG KONG RESTAURANT     | 2,000  |
| 13        | EMPANADA KING            | 1,900  |
| 14        | ANYTIME FITNESS          | 6,150  |
| 16        | B POSTIVE                | 3,633  |
| 17        | DOLLAR TREE              | 9,750  |
| 18        | PRICE CHOPPER            | 53,277 |
| 21        | GREEN DOG BAKERY         | 4,979  |
| 21A       | CISNEY INSURANCE         | 1,515  |
| 21B       | GREAT CLIPS              | 1,315  |
| 21C       | CRYSTAL VISION           | 1,515  |
| 21D       | AVAILABLE                | 4,567  |
| 21G       | ANGELO'S RESTAURANT      | 3,800  |
| 21J       | PA WINE & SPIRITS        | 3,446  |
| 22        | SMOKE SHOP               | 3,000  |
| 23        | AVAILABLE                | 4,810  |
| PAD 1     | LANDMARK BANK            | 2,520  |
| NAP       | BURGER KING              | N/A    |
| PAD 3     | CVS                      | 10,125 |
| PAD 4     | AUTOZONE                 | 1.3 AC |
|           |                          |        |