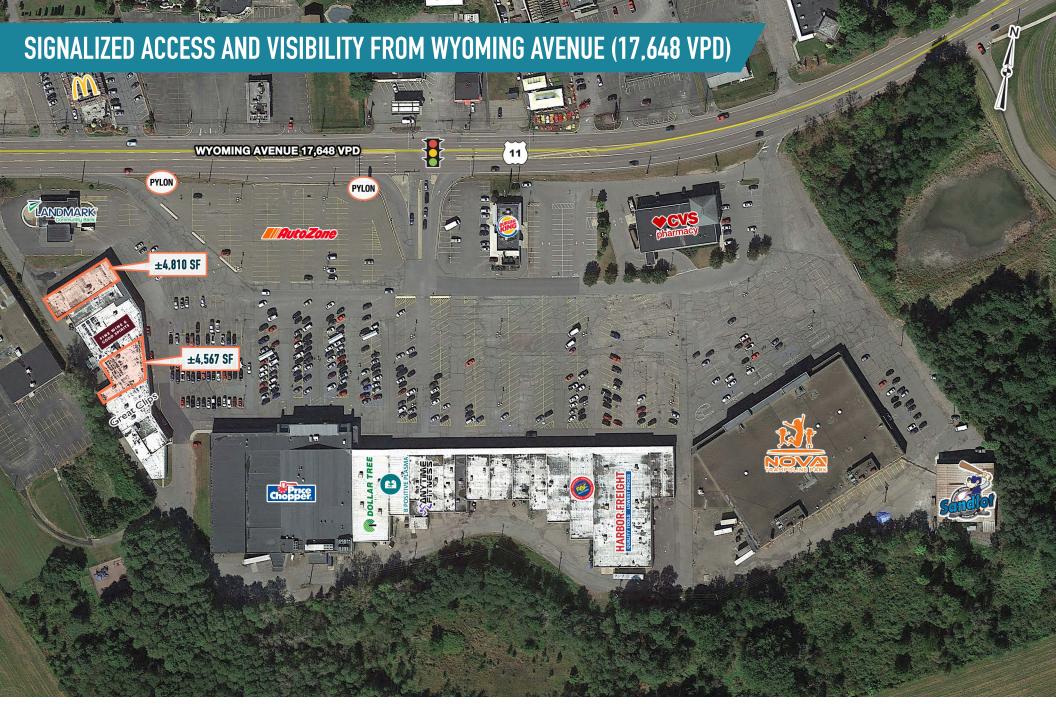

## GLA: ±236,910 SF

| SITE KEY: |                          |        |
|-----------|--------------------------|--------|
| 1         | SANDLOT BASEBALL ACADEMY | 10,000 |
| 2         | NOVA TRAMPOLINE PARK     | 64,000 |
| 3         | THE UPS STORE            | 1,600  |
| 4         | NAIL SALON               | 1,600  |
| 5         | HARBOR FREIGHT           | 20,000 |
| 6         | RENT-A-CENTER            | 8,397  |
| 7         | H&R BLOCK                | 2,400  |
| 8         | DOMINO'S PIZZA           | 2,924  |
| 9         | M&T BANK                 | 3,900  |
| 10        | NORTHEAST TITLE & TAG    | 900    |
| 11        | PHYSICAL THERAPIST       | 3,200  |
| 12        | HONG KONG RESTAURANT     | 2,000  |
| 13        | EMPANADA KING            | 1,900  |
| 14        | ANYTIME FITNESS          | 6,150  |
| 16        | B POSTIVE                | 3,633  |
| 17        | DOLLAR TREE              | 9,750  |
| 18        | PRICE CHOPPER            | 53,277 |
| 21        | GREEN DOG BAKERY         | 4,979  |
| 21A       | CISNEY INSURANCE         | 1,515  |
| 21B       | GREAT CLIPS              | 1,315  |
| 21C       | CRYSTAL VISION           | 1,515  |
| 21D       | AVAILABLE                | 4,567  |
| 21G       | ANGELO'S RESTAURANT      | 3,800  |
| 21J       | PA WINE & SPIRITS        | 3,446  |
| 22        | SMOKE SHOP               | 3,000  |
| 23        | AVAILABLE                | 4,810  |
| PAD 1     | LANDMARK BANK            | 2,520  |
| NAP       | BURGER KING              | N/A    |
| PAD 3     | CVS                      | 10,125 |
| PAD 4     | AUTOZONE                 | 1.3 AC |
|           |                          |        |