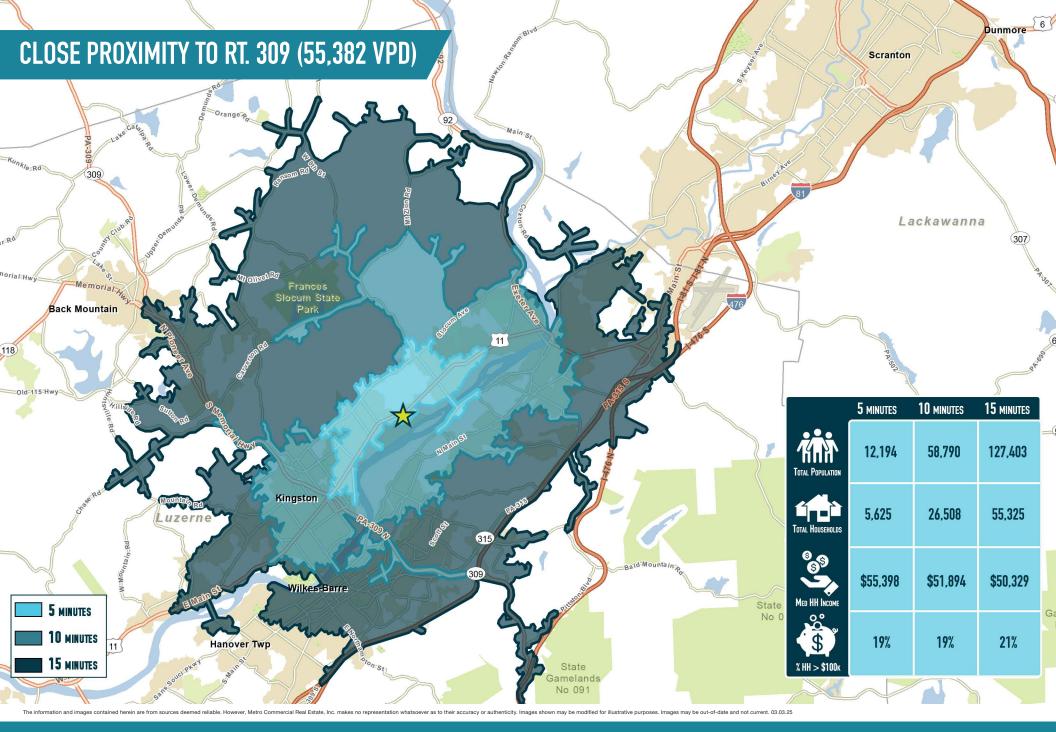

The information and images contained herein are from sources deemed reliable. However, Metro Commercial Real Estate, Inc. makes no representation whatsoever as to their accuracy or authenticity. Images shown may be modified for illustrative purposes. Images may be out-of-date and not current. 03.03.1