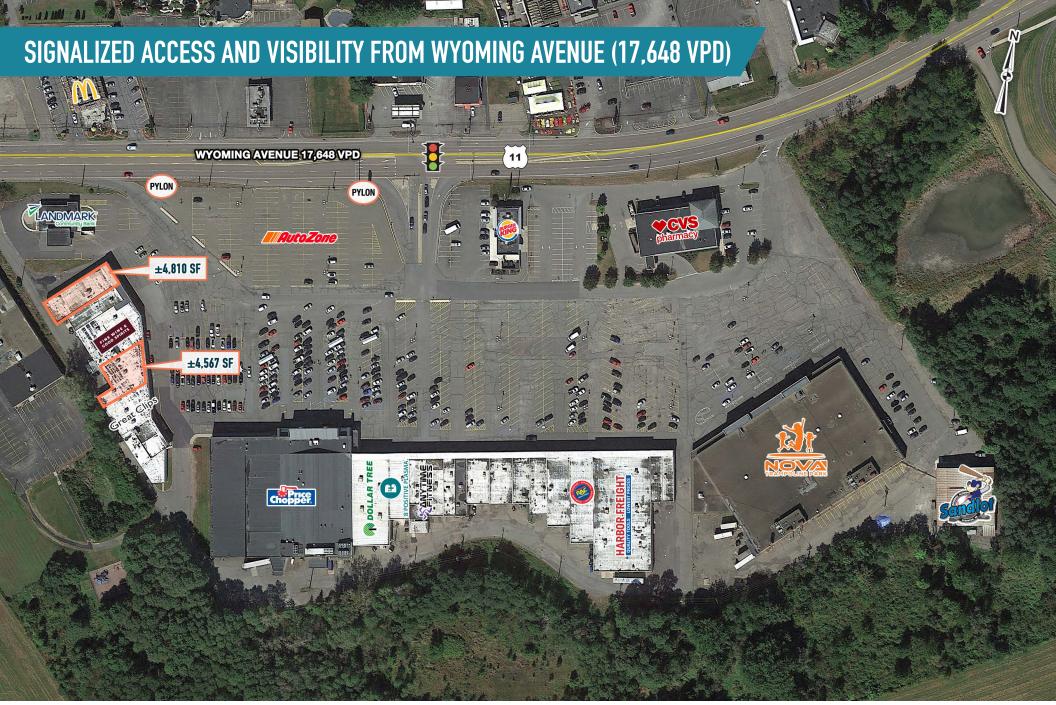

### **MIDWAY SHOPPING CENTER** WYOMING, PA **1026 WYOMING AVENUE**

±4,567- 4,810 SF ENDCAP AVAILABLE FOR LEASE SCRANTON-WILKES-BARRE MSA