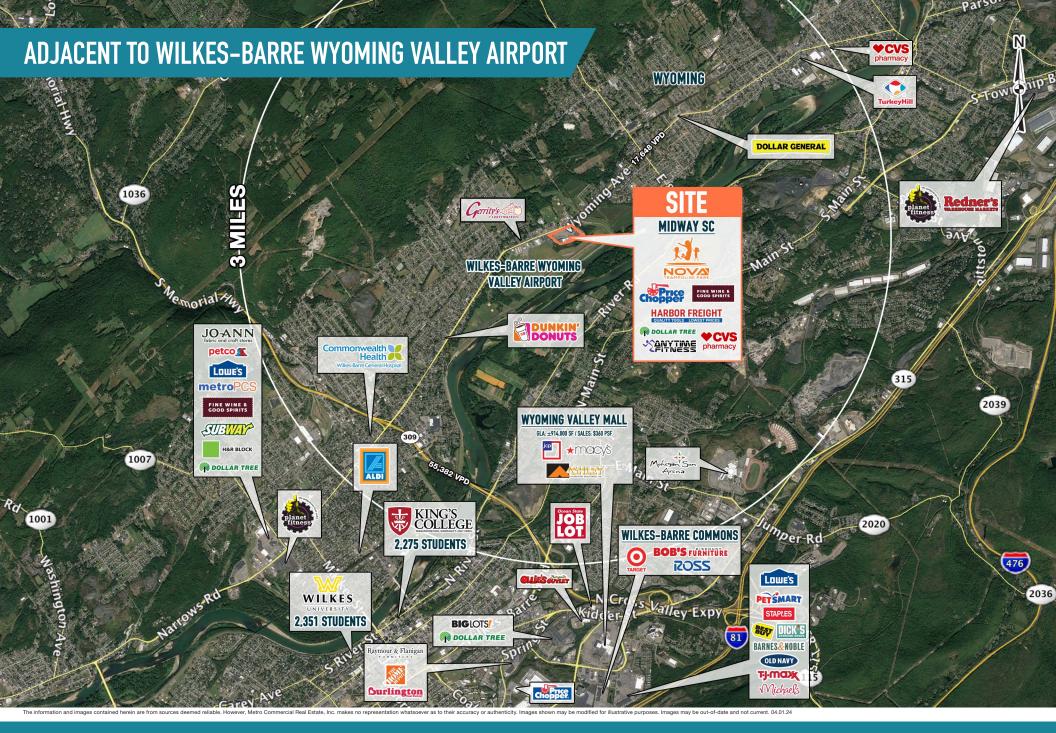

### **MIDWAY SHOPPING CENTER** WYOMING, PA **1026 WYOMING AVENUE**

±4,567- 4,810 SF ENDCAP AVAILABLE FOR LEASE SCRANTON-WILKES-BARRE MSA