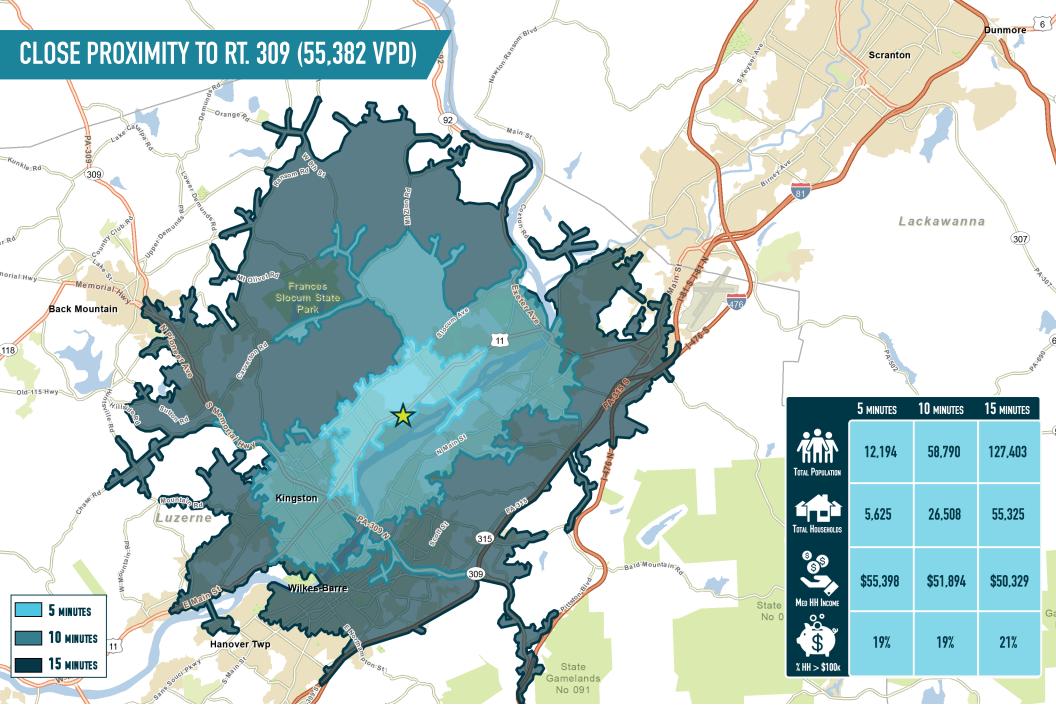

### **MIDWAY SHOPPING CENTER** WYOMING, PA **1026 WYOMING AVENUE**

±4,567- 4,810 SF ENDCAP AVAILABLE FOR LEASE SCRANTON-WILKES-BARRE MSA