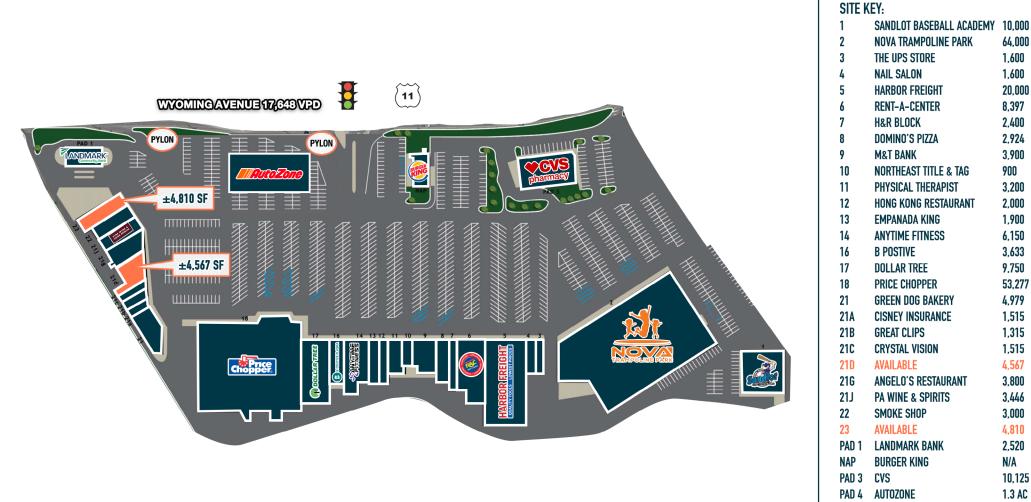

# GLA: ±236,910 SF

nticity. Images shown may be modified for illustrative purp ges may be out-of-date and not current, 04.01.24

**MIDWAY SHOPPING CENTER** WYOMING, PA **1026 WYOMING AVENUE** 

64.000

1.600

1,600

20,000

8.397

2.400

2.924

3,900

900

3,200

2,000

1.900

6,150

3,633

9,750

53,277

4,979

1,515

1.315

1,515

4.567

3.800

3,446

3,000

4.810

2,520

10,125

1.3 AC

N/A