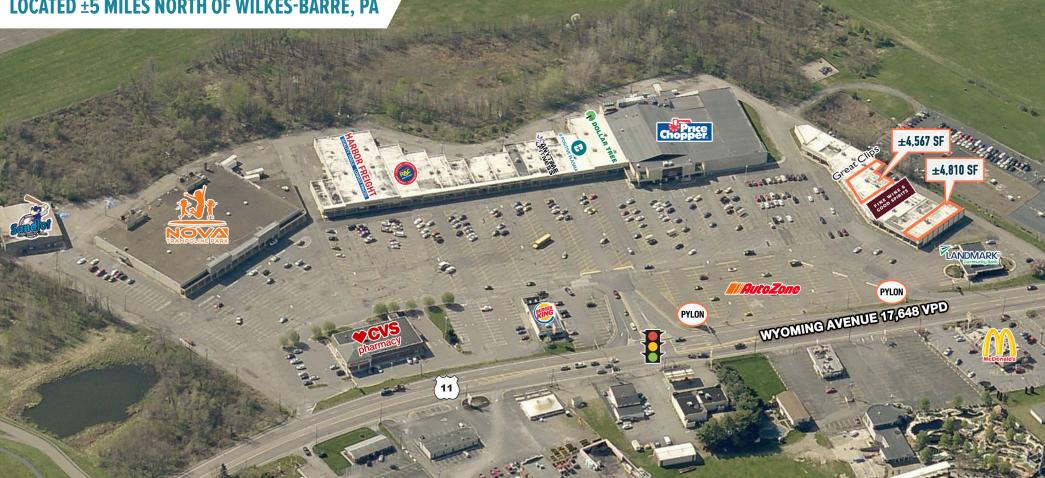

### **MIDWAY SHOPPING CENTER** WYOMING, PA **1026 WYOMING AVENUE**

±4,567- 4,810 SF ENDCAP AVAILABLE FOR LEASE SCRANTON-WILKES-BARRE MSA

# GLA: ±236,910 SF

nticity. Images shown may be modified for illustrative purp ges may be out-of-date and not current, 04.01.24

**MIDWAY SHOPPING CENTER** WYOMING, PA **1026 WYOMING AVENUE** 

64.000

1.600