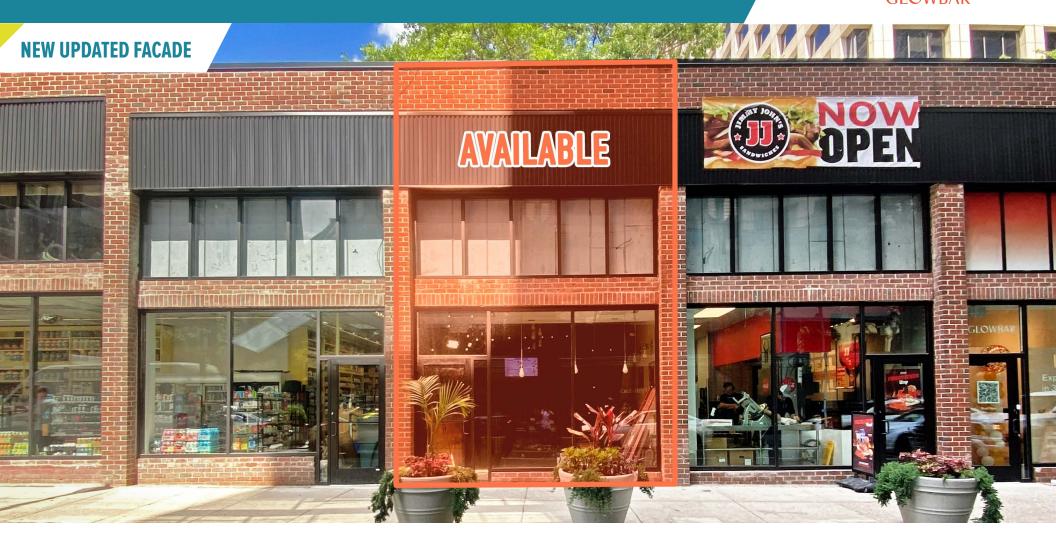

# PHILADELPHIA, PA

1703 CHESTNUT STREET

±603 SF - 750 SF AVAILABLE PHILADELPHIA MSA

## PROXIMITY TO RESIDENTIAL AND OFFICE POPULATIONS

17TH STREET

RARE SMALL SHOP AVAILABILITY

The information and images contained herein are from sources deemed reliable. However, Metro Commercial Real Estate, Inc. makes no representation whatsoever as to their accuracy or authenticity. Images shown may be modified for illustrative purposes. Images may be out-of-date and not current. 07.29.