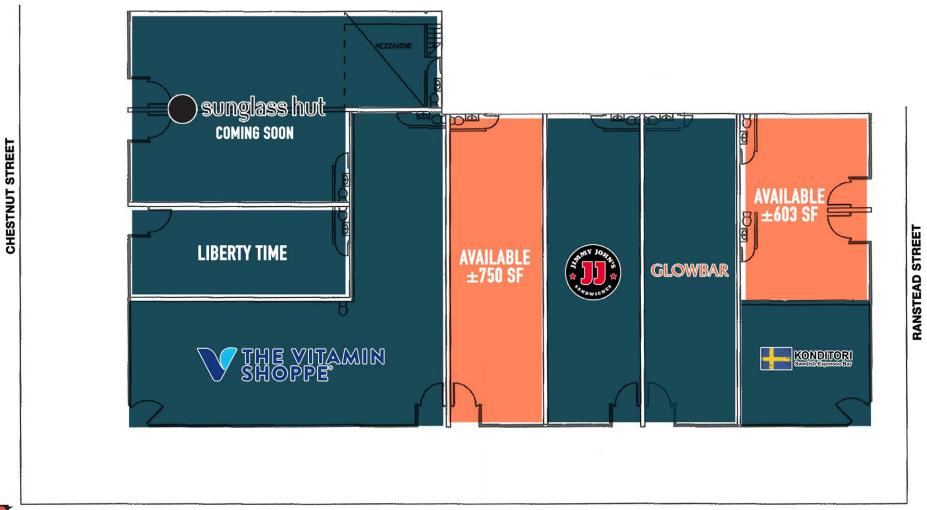

# PHILADELPHIA, PA

1703 CHESTNUT STREET

±603 SF - 750 SF AVAILABLE PHILADELPHIA MSA

## PROXIMITY TO RESIDENTIAL AND OFFICE POPULATIONS

17TH STREET

RARE SMALL SHOP AVAILABILITY

The information and images contained herein are from sources deemed reliable. However, Metro Commercial Real Estate, Inc. makes no representation whatsoever as to their accuracy or authenticity. Images shown may be modified for illustrative purposes. Images may be out-of-date and not current. 07.29.