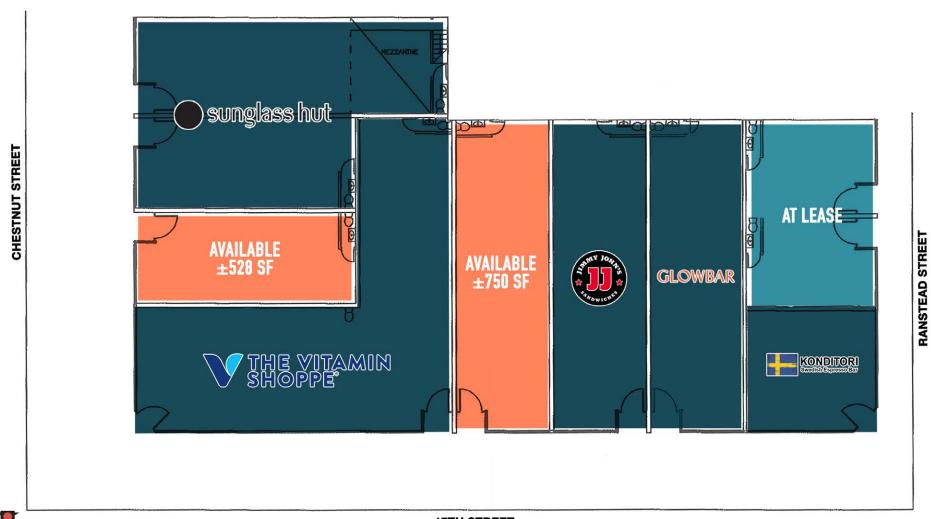

# PHILADELPHIA, PA

**1703 CHESTNUT STREET** 

±528 SF - 750 SF AVAILABLE PHILADELPHIA MSA