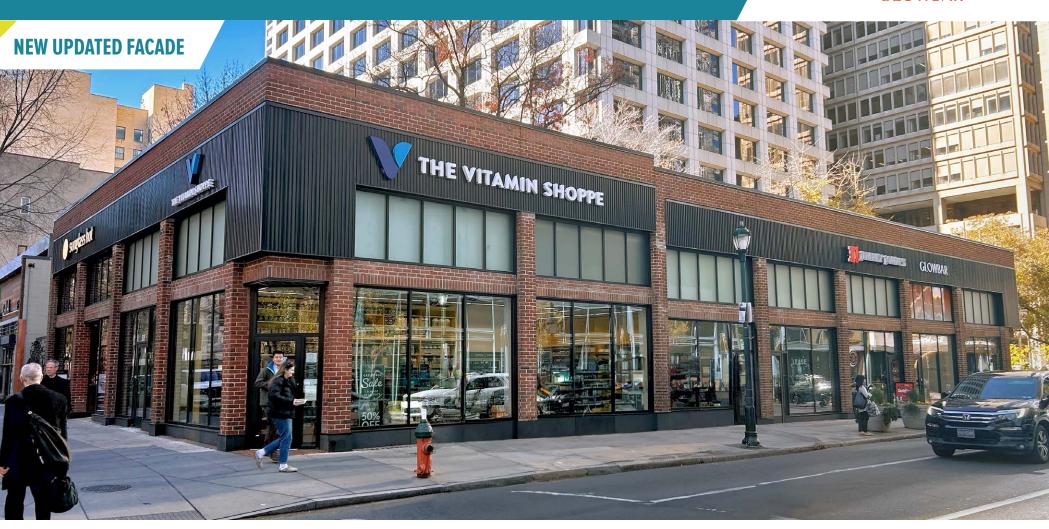

# PHILADELPHIA, PA

**1703 CHESTNUT STREET** 

±528 SF - 750 SF AVAILABLE PHILADELPHIA MSA

### PROXIMITY TO RESIDENTIAL AND OFFICE POPULATIONS

17TH STREET

RARE SMALL SHOP AVAILABILITY

The information and images contained herein are from sources deemed reliable. However, Metro Commercial Real Estate, Inc. makes no representation whatsoever as to their accuracy or authenticity. Images shown may be modified for illustrative purposes. Images may be out-of-date and not current. 12.04.