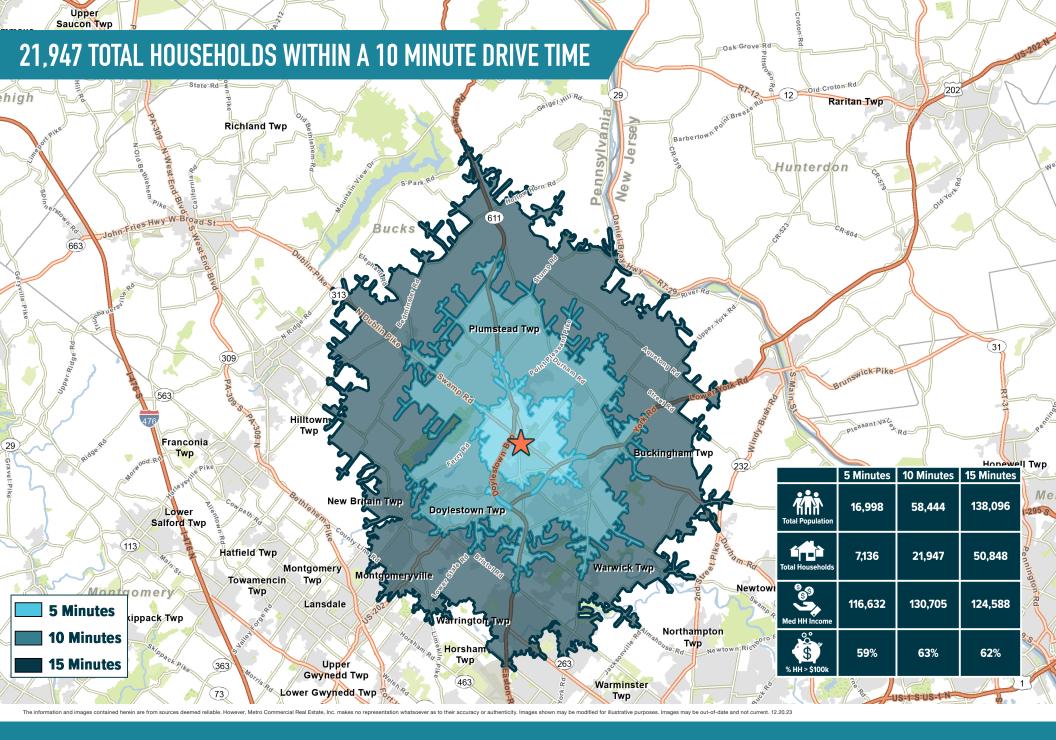

# **DOYLESTOWN, PA** 635 N MAIN STREET

±3,103 SF AVAILABLE FOR LEASE, SECOND FLOOR