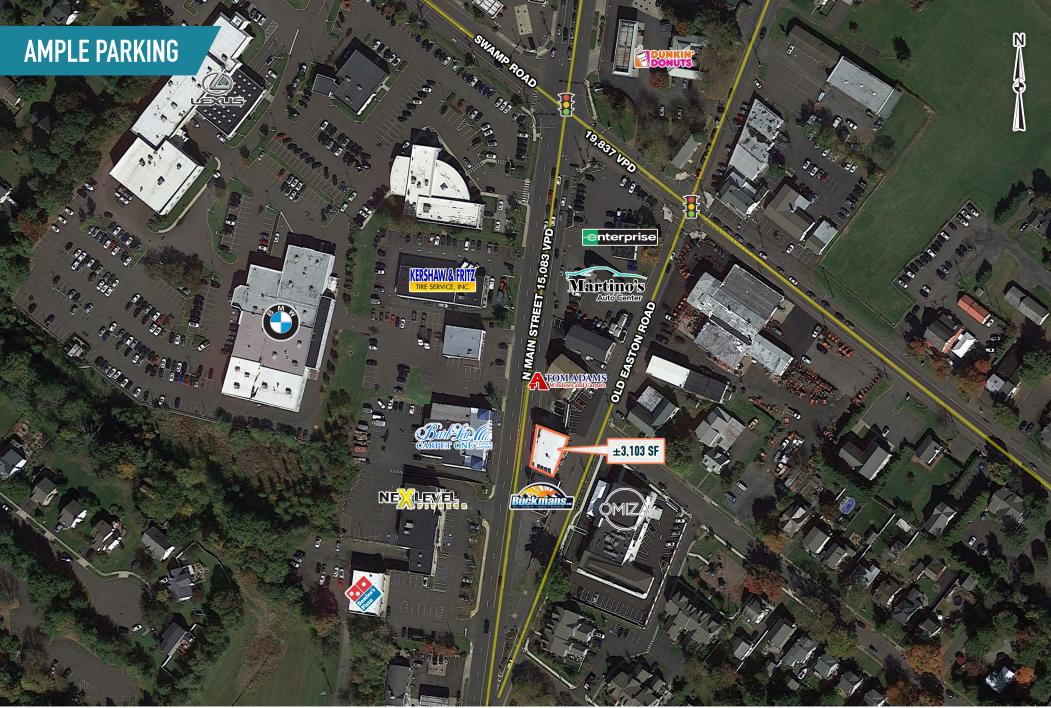

# **DOYLESTOWN, PA** 635 N MAIN STREET

±3,103 SF AVAILABLE FOR LEASE, SECOND FLOOR