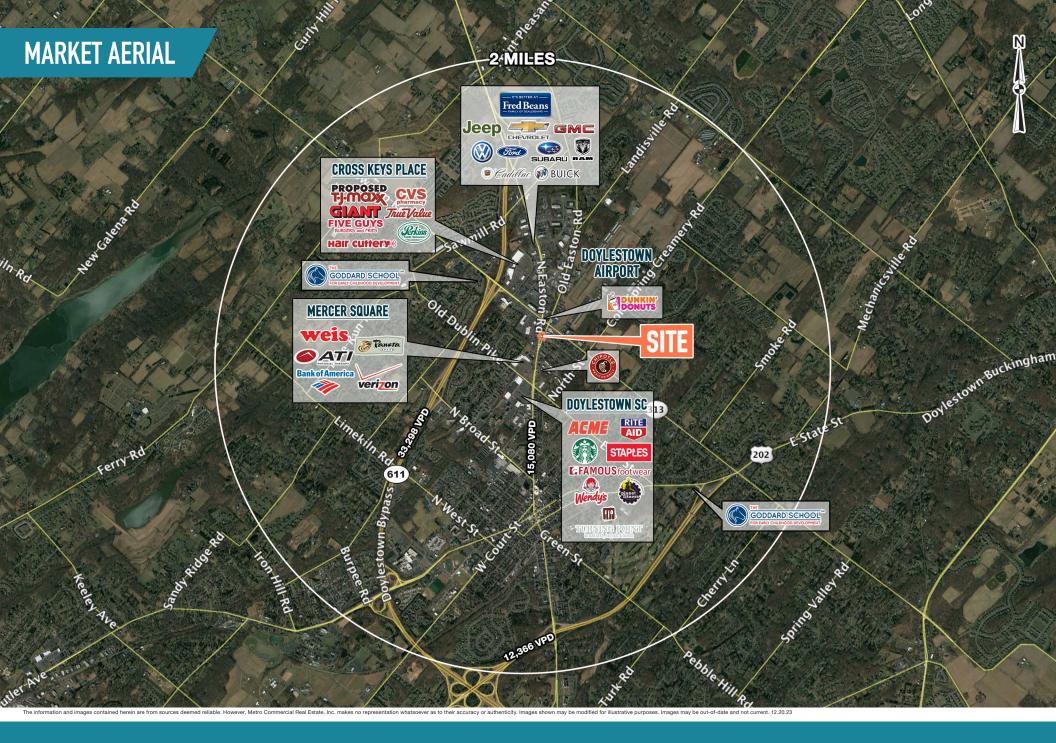

# **DOYLESTOWN, PA** 635 N MAIN STREET

±3,103 SF AVAILABLE FOR LEASE, SECOND FLOOR

#### AREA RETAILERS GIANT ACME weis Staples





## get in touch.

#### **SAMUEL THIERS**

office 610.825.5222 direct 610.260.2665 sthiers@metrocommercial.com

MetroCommercial.com | PLYMOUTH MEETING, PA | MOUNT LAUREL, NJ | MIAMI, FL



**DOYLESTOWN, PA** 635 N MAIN STREET





#### **DOYLESTOWN, PA** 635 N MAIN STREET



MetroCommercial.com



The information and images contained herein are from sources deemed reliable. However, Metro Commercial Real Estate, Inc. makes no representation whatsoever as to their accuracy or authenticity. Images shown may be modified for illustrative purposes. Images may be out-of-date and not current. 1.2.20





MetroCommercial.com

# **PROPERTY PHOTOS**



The information and images contained herein are from sources deemed reliable. However, Metro Commercial Real Estate, Inc. makes no representation whatsoever as to their accuracy or authenticity. Images shown may be modified for illustrative purposes. Images may be out-of-date and not current. 12.20.23

### **DOYLESTOWN, PA** 635 N MAIN STREET