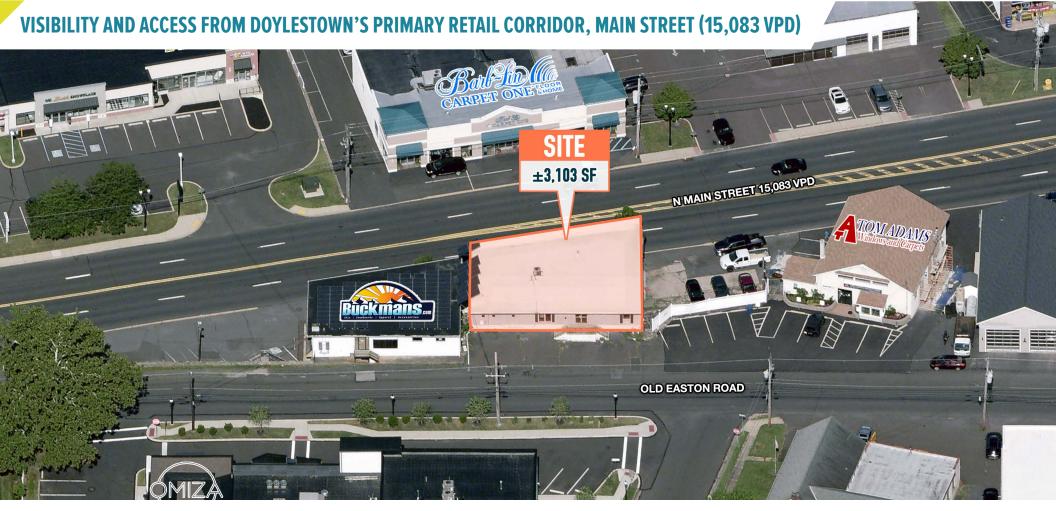

# **DOYLESTOWN, PA** 635 N MAIN STREET

±3,103 SF AVAILABLE FOR LEASE, SECOND FLOOR