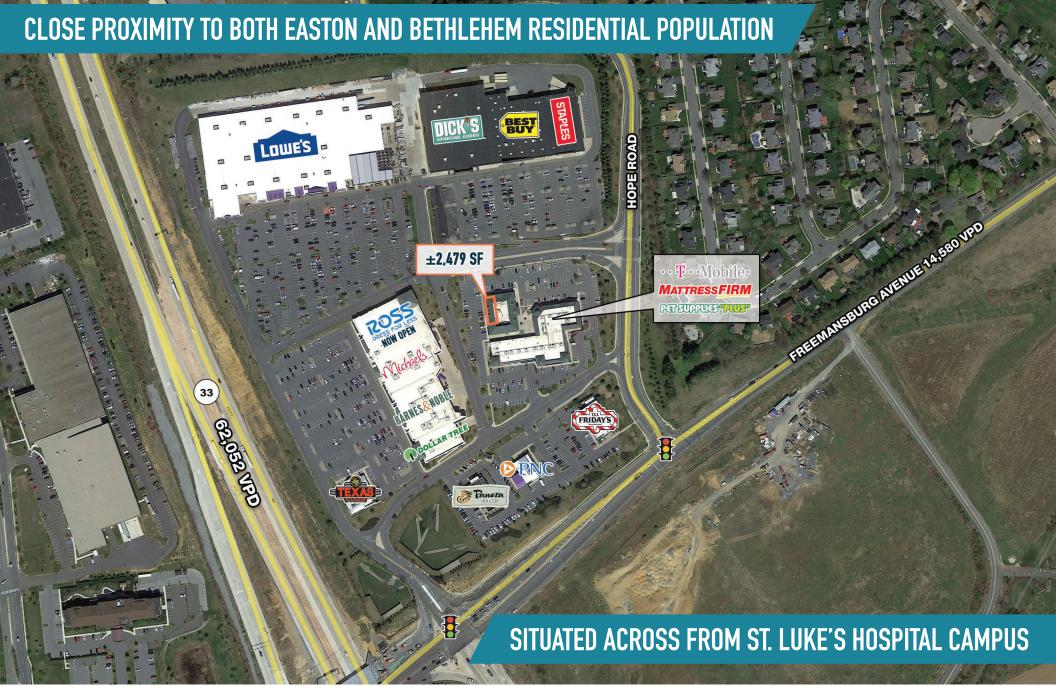

www.metrocommercial.com

WELL LOCATED REGIONAL SHOPPING CENTER WITH EASY ACCESS TO ROUTE 33 CONNECTING SHOPPERS FROM ROUTE 22 AND I–78

www.metrocommercial.com

www.metrocommercial.com

SITE PLAN

|       |                                    | 50.000  |
|-------|------------------------------------|---------|
| 110   | DICK'S SPORTING GOODS              | 50,000  |
| 120   | BEST BUY                           | 33,862  |
| 130   | STAPLES                            | 20,388  |
| 200   | ROSS DRESS FOR LESS                | 28,159  |
| 210   | MICHAELS                           | 22,029  |
| 220   | BARNES & NOBLE                     | 24,627  |
| 230   | DOLLAR TREE                        | 10,792  |
| 300   | AVAILABLE                          | 2,479   |
| 305   | JACUZZI & HOT TUBS                 | 4,180   |
| 310   | FRANK'S PIZZA & ITALIAN RESTAURANT | 3,559   |
| 315   | JADE GARDEN                        | 3,488   |
| 320   | LA SALON & DAY SPA                 | 3,961   |
| 325   | T-MOBILE                           | 3,200   |
| 330   | MATTRESS FIRM                      | 6,004   |
| 340   | PET SUPPLIES PLUS                  | 7,378   |
| 350   | HOLIDAY HAIR                       | 1,200   |
| 352   | DUCK DONUTS                        | 1,200   |
| 354   | JAKE'S WAYBACK BURGERS             | 1,780   |
| 400   | TGI FRIDAY'S                       | 6,989   |
| 410   | PNC BANK                           | 3,650   |
| 420   | PANERA BREAD                       | 5,100   |
| 440   | TEXAS ROADHOUSE                    | 6,923   |
| U-500 | LOWE'S                             | 135,500 |
|       |                                    |         |