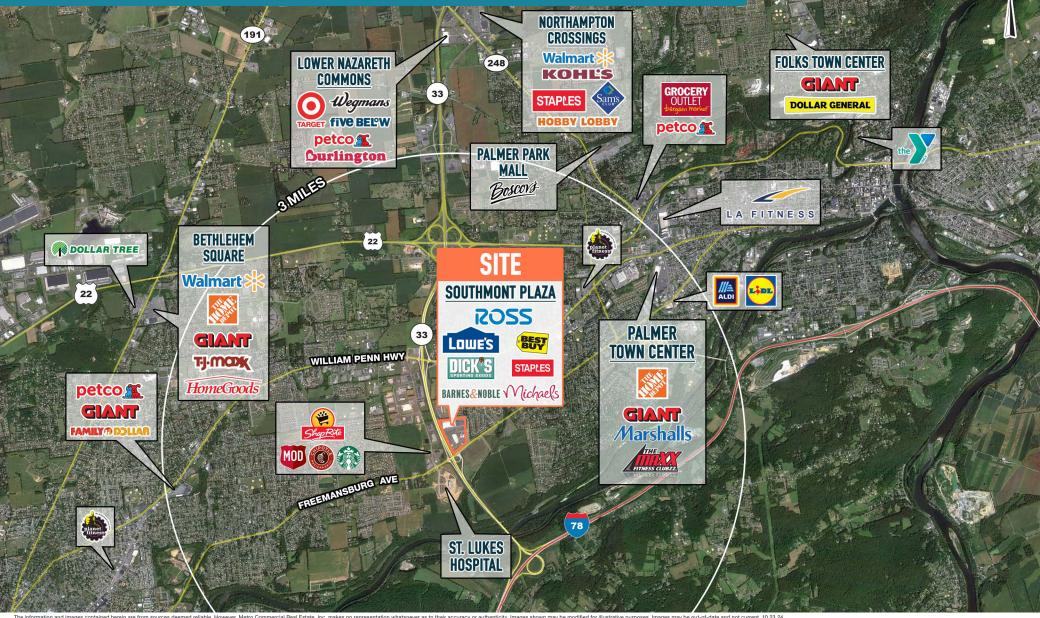

www.metrocommercial.com

WELL LOCATED REGIONAL SHOPPING CENTER WITH EASY ACCESS TO ROUTE 33 CONNECTING SHOPPERS FROM ROUTE 22 AND I–78

www.metrocommercial.com

www.metrocommercial.com

SITE PLAN

|       |                                    | 50.000  |
|-------|------------------------------------|---------|
| 110   | DICK'S SPORTING GOODS              | 50,000  |
| 120   | BEST BUY                           | 33,862  |
| 130   | STAPLES                            | 20,388  |
| 200   | ROSS DRESS FOR LESS                | 28,159  |
| 210   | MICHAELS                           | 22,029  |
| 220   | BARNES & NOBLE                     | 24,627  |
| 230   | DOLLAR TREE                        | 10,792  |
| 300   | AVAILABLE                          | 2,479   |
| 305   | JACUZZI & HOT TUBS                 | 4,180   |
| 310   | FRANK'S PIZZA & ITALIAN RESTAURANT | 3,559   |
| 315   | JADE GARDEN                        | 3,488   |
| 320   | LA SALON & DAY SPA                 | 3,961   |
| 325   | T-MOBILE                           | 3,200   |
| 330   | MATTRESS FIRM                      | 6,004   |
| 340   | PET SUPPLIES PLUS                  | 7,378   |
| 350   | HOLIDAY HAIR                       | 1,200   |
| 352   | DUCK DONUTS                        | 1,200   |
| 354   | JAKE'S WAYBACK BURGERS             | 1,780   |
| 400   | TGI FRIDAY'S                       | 6,989   |
| 410   | PNC BANK                           | 3,650   |
| 420   | PANERA BREAD                       | 5,100   |
| 440   | TEXAS ROADHOUSE                    | 6,923   |
| U-500 | LOWE'S                             | 135,500 |
|       |                                    |         |