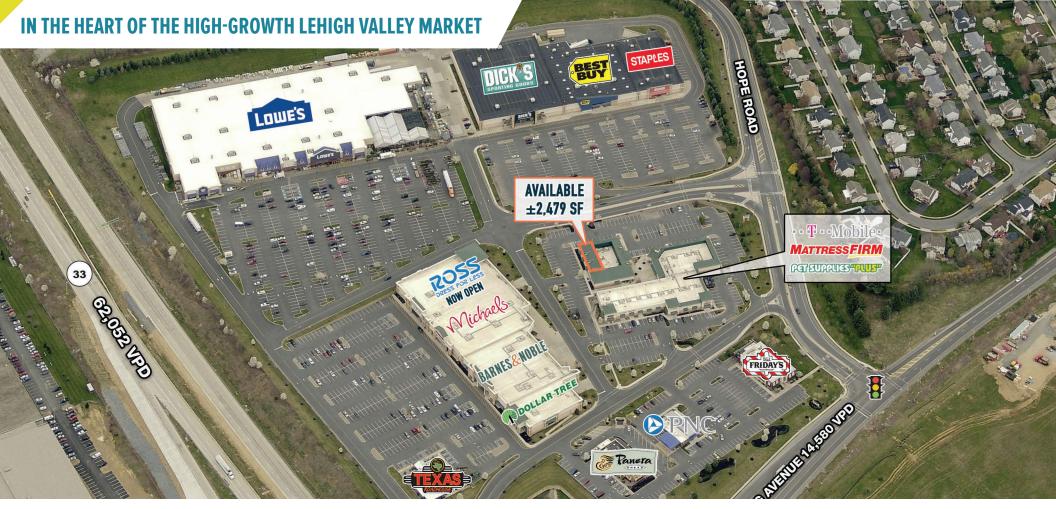

www.metrocommercial.com

WELL LOCATED REGIONAL SHOPPING CENTER WITH EASY ACCESS TO ROUTE 33 CONNECTING SHOPPERS FROM ROUTE 22 AND I–78

www.metrocommercial.com

www.metrocommercial.com

SITE PLAN

|       |                                    | 50.000  |
|-------|------------------------------------|---------|
| 110   | DICK'S SPORTING GOODS              | 50,000  |
| 120   | BEST BUY                           | 33,862  |
| 130   | STAPLES                            | 20,388  |
| 200   | ROSS DRESS FOR LESS                | 28,159  |
| 210   | MICHAELS                           | 22,029  |
| 220   | BARNES & NOBLE                     | 24,627  |
| 230   | DOLLAR TREE                        | 10,792  |
| 300   | AVAILABLE                          | 2,479   |
| 305   | JACUZZI & HOT TUBS                 | 4,180   |
| 310   | FRANK'S PIZZA & ITALIAN RESTAURANT | 3,559   |
| 315   | JADE GARDEN                        | 3,488   |
| 320   | LA SALON & DAY SPA                 | 3,961   |
| 325   | T-MOBILE                           | 3,200   |
| 330   | MATTRESS FIRM                      | 6,004   |
| 340   | PET SUPPLIES PLUS                  | 7,378   |
| 350   | HOLIDAY HAIR                       | 1,200   |
| 352   | DUCK DONUTS                        | 1,200   |
| 354   | JAKE'S WAYBACK BURGERS             | 1,780   |
| 400   | TGI FRIDAY'S                       | 6,989   |
| 410   | PNC BANK                           | 3,650   |
| 420   | PANERA BREAD                       | 5,100   |
| 440   | TEXAS ROADHOUSE                    | 6,923   |
| U-500 | LOWE'S                             | 135,500 |
|       |                                    |         |