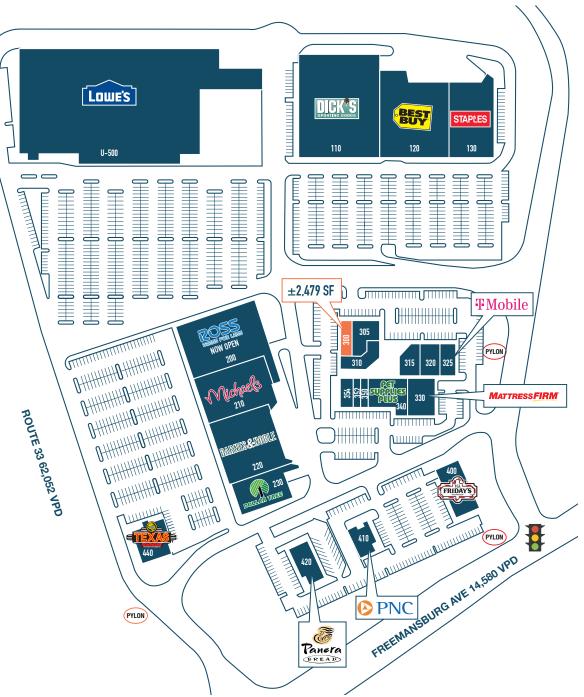

## S I T E

www.metrocommercial.com

WELL LOCATED REGIONAL SHOPPING CENTER WITH EASY ACCESS TO ROUTE 33 CONNECTING SHOPPERS FROM ROUTE 22 AND I–78

www.metrocommercial.com

www.metrocommercial.com

SITE PLAN

|       |                                    | 50.000  |
|-------|------------------------------------|---------|
| 110   | DICK'S SPORTING GOODS              | 50,000  |
| 120   | BEST BUY                           | 33,862  |
| 130   | STAPLES                            | 20,388  |
| 200   | ROSS DRESS FOR LESS                | 28,159  |
| 210   | MICHAELS                           | 22,029  |
| 220   | BARNES & NOBLE                     | 24,627  |
| 230   | DOLLAR TREE                        | 10,792  |
| 300   | AVAILABLE                          | 2,479   |
| 305   | JACUZZI & HOT TUBS                 | 4,180   |
| 310   | FRANK'S PIZZA & ITALIAN RESTAURANT | 3,559   |
| 315   | JADE GARDEN                        | 3,488   |
| 320   | LA SALON & DAY SPA                 | 3,961   |
| 325   | T-MOBILE                           | 3,200   |
| 330   | MATTRESS FIRM                      | 6,004   |
| 340   | PET SUPPLIES PLUS                  | 7,378   |
| 350   | HOLIDAY HAIR                       | 1,200   |
| 352   | DUCK DONUTS                        | 1,200   |
| 354   | JAKE'S WAYBACK BURGERS             | 1,780   |
| 400   | TGI FRIDAY'S                       | 6,989   |
| 410   | PNC BANK                           | 3,650   |
| 420   | PANERA BREAD                       | 5,100   |
| 440   | TEXAS ROADHOUSE                    | 6,923   |
| U-500 | LOWE'S                             | 135,500 |
|       |                                    |         |