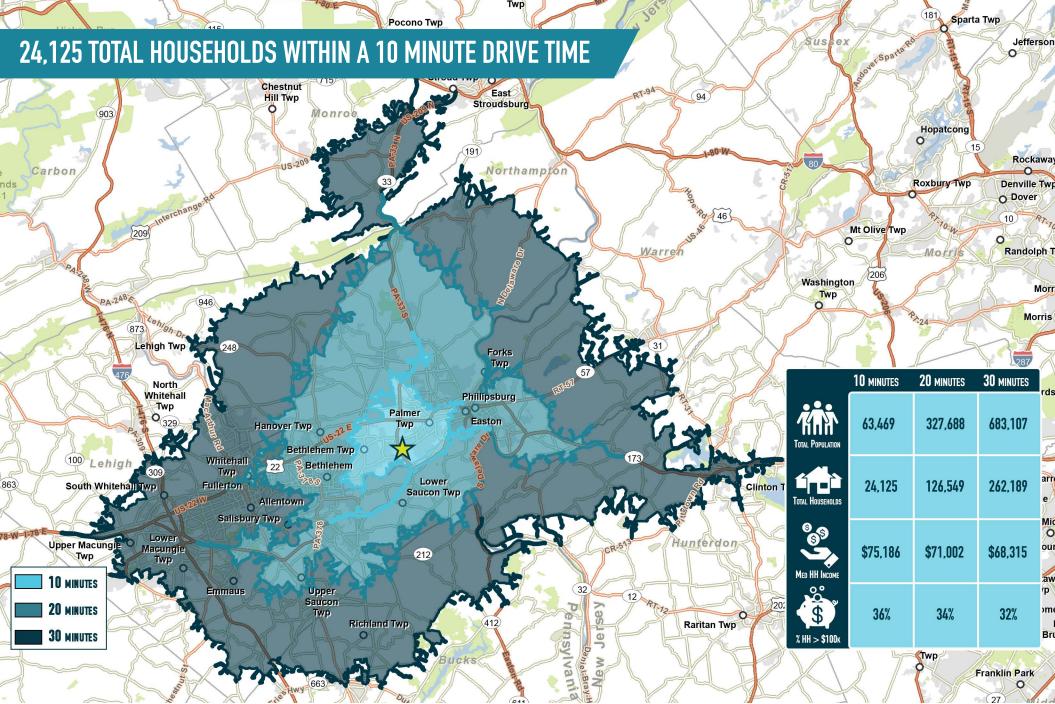

# SOUTHMONT PLAZA EASTON, PA 4423 BIRKLAND PLACE







#### **LEASED BY:**





## S I T E

# get in touch.

### **JOE DOUGHERTY**

office 610.825.5222 direct 610.260.2670 jdougherty@metrocommercial.com

### **ROB COOPER**

office 856.866.1900 direct 856.222.3054 rcooper@metrocommercial.com

### **DAVID JUDD**

office 856.866.1900 direct 856.222.3037 djudd@metrocommercial.com

MetroCommercial.com | PLYMOUTH MEETING, PA | MOUNT LAUREL, NJ | MIAMI, FL | PHILADELPHIA, PA



nd images contained herein are from sources deemed reliable. However, Metro Commercial Real Estate, Inc. makes no representation whatsoever as to their accuracy or authenticity. Images shown may be modified for illustrative purposes. Images may be out-of-date and not current. 10.23.24





www.metrocommercial.com

WELL LOCATED REGIONAL SHOPPING CENTER WITH EASY ACCESS TO ROUTE 33 CONNECTING SHOPPERS FROM ROUTE 22 AND I–78







www.metrocommercial.com







www.metrocommercial.com

SITE PLAN

|       |                                    | 50.000  |
|-------|------------------------------------|---------|
| 110   | DICK'S SPORTING GOODS              | 50,000  |
| 120   | BEST BUY                           | 33,862  |
| 130   | STAPLES                            | 20,388  |
| 200   | ROS