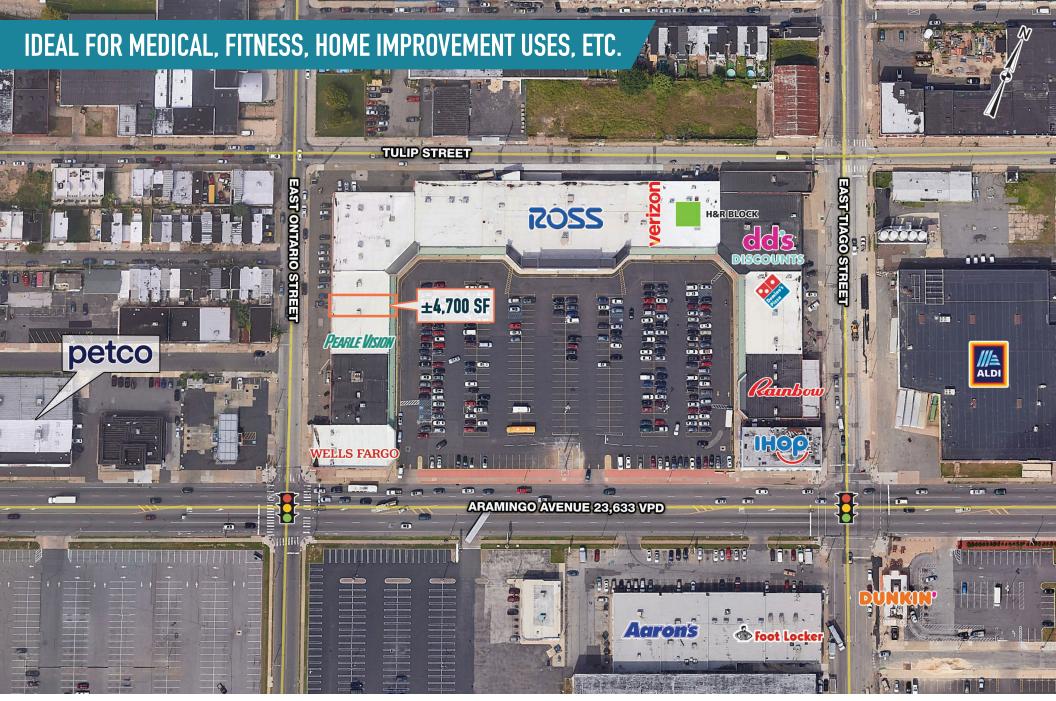

## IMPERIAL PLAZA PHILADELPHIA, PA

3400 ARAMINGO AVENUE

±4,700 SF AVAILABLE FOR LEASE PHILADELPHIA MSA

IMPERIAL PLAZA

PHILADELPHIA, PA

3400 ARAMINGO AVENUE

## RARE SMALL SHOP AVAILABILITY IN HIGH BARRIER TO ENTRY MARKET

| 1.  | WELLS FARGO                  | 5,078 SF  |
|-----|------------------------------|-----------|
| 2.  | AT LEASE                     | 1,250 SF  |
| 3.  | DENTIST                      | 1,445 SF  |
| 4.  | LABCORP                      | 1,383 SF  |
| 5.  | JEWELRY STORE                | 1,200 SF  |
| 6.  | MRI CENTER                   | 4,000 SF  |
| 7.  | PEARLE VISION                | 1,500 SF  |
| 8.  | AVAILABLE                    | 4,700 SF  |
| 9.  | ONE MAIN FINANCIAL           | 2,756 SF  |
| 10. | GSA/SOCIAL SECURITY          | 8,750 SF  |
| 11. | PROGRESS PHYSICAL THERAPY    | 2,948 SF  |
| 12. | MAD RAG                      | 8,869 SF  |
| 13. | ROSS                         | 25,832 SF |
| 14. | VERIZON                      | 1,880 SF  |
| 15. | H&R BLOCK                    | 2,300 SF  |
| 16. | CHINESE BUFFET               | 4,875 SF  |
| 17. | DD'S DISCOUNTS               | 16,000 SF |
| 18. | DOMINO'S PIZZA               | 1,600 SF  |
| 19. | NAIL SALON                   | 1,600 SF  |
| 20. | RAINBOW                      | 14,650 SF |
| 21. | SUBWAY                       | 1,260 SF  |
| 22. | IHOP                         | 6,610 SF  |
| 23. | FUTURE DEVELOPMENT – 2ND FL. | 6,160 SF  |