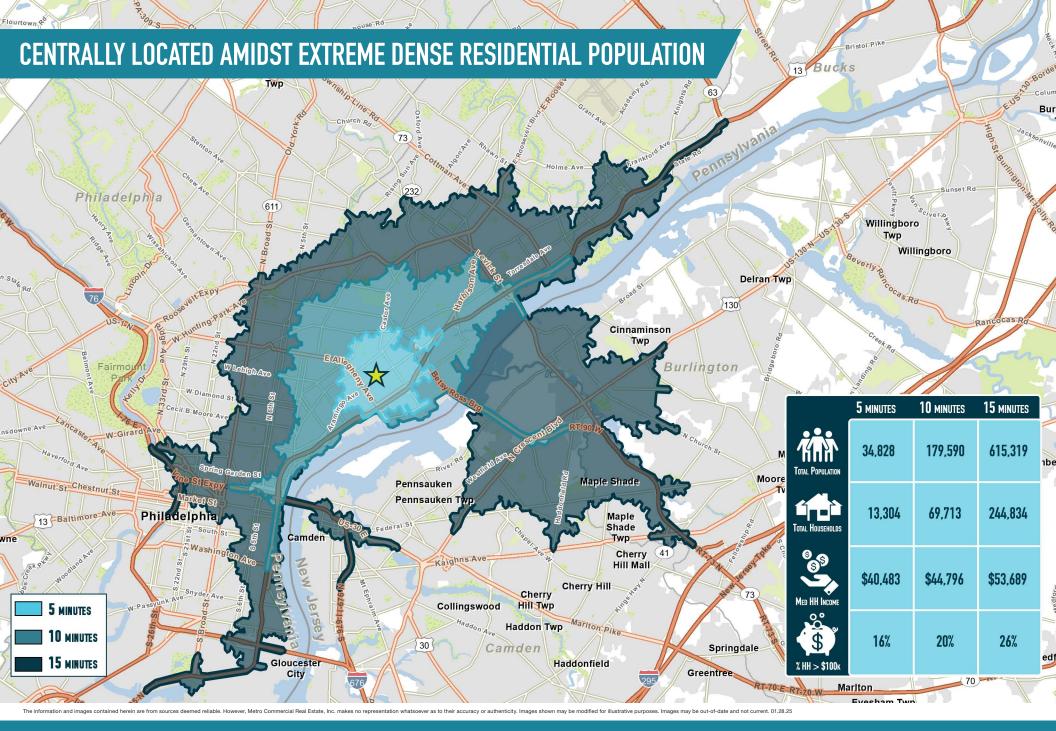

## IMPERIAL PLAZA PHILADELPHIA, PA

3400 ARAMINGO AVENUE

±4,700 SF AVAILABLE FOR LEASE PHILADELPHIA MSA

IMPERIAL PLAZA

PHILADELPHIA, PA

3400 ARAMINGO AVENUE