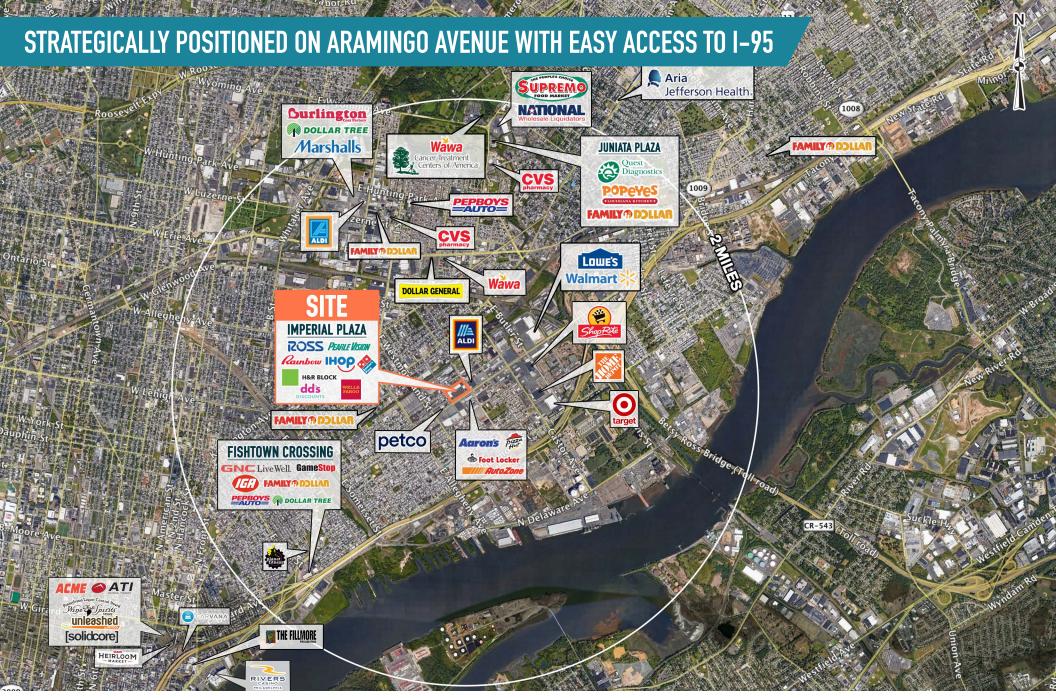

## IMPERIAL PLAZA PHILADELPHIA, PA

3400 ARAMINGO AVENUE

±4,700 SF AVAILABLE FOR LEASE PHILADELPHIA MSA

IMPERIAL PLAZA

PHILADELPHIA, PA

3400 ARAMINGO AVENUE