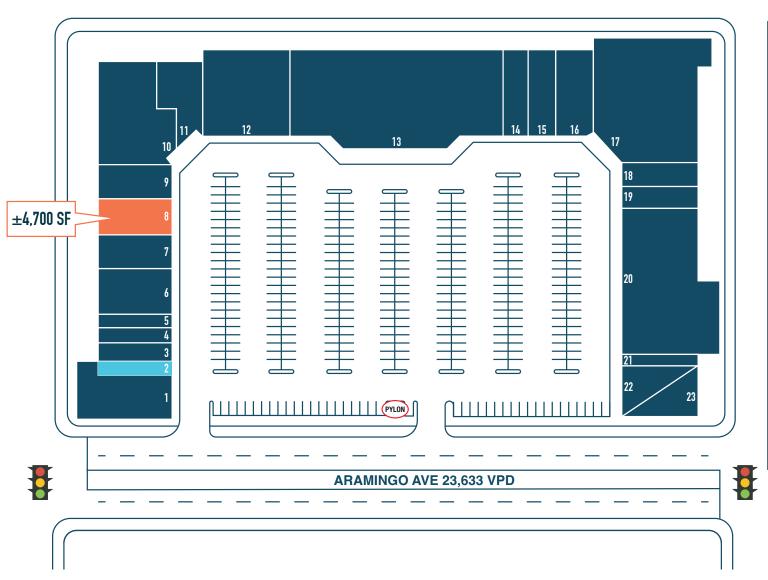

## RARE SMALL SHOP AVAILABILITY IN HIGH BARRIER TO ENTRY MARKET

| 1.  | WELLS FARGO                  | 5,078 SF  |
|-----|------------------------------|-----------|
| 2.  | AT LEASE                     | 1,250 SF  |
| 3.  | DENTIST                      | 1,445 SF  |
| 4.  | LABCORP                      | 1,383 SF  |
| 5.  | JEWELRY STORE                | 1,200 SF  |
| 6.  | MRI CENTER                   | 4,000 SF  |
| 7.  | PEARLE VISION                | 1,500 SF  |
| 8.  | AVAILABLE                    | 4,700 SF  |
| 9.  | ONE MAIN FINANCIAL           | 2,756 SF  |
| 10. | GSA/SOCIAL SECURITY          | 8,750 SF  |
| 11. | PROGRESS PHYSICAL THERAPY    | 2,948 SF  |
| 12. | MAD RAG                      | 8,869 SF  |
| 13. | ROSS                         | 25,832 SF |
| 14. | VERIZON                      | 1,880 SF  |
| 15. | H&R BLOCK                    | 2,300 SF  |
| 16. | CHINESE BUFFET               | 4,875 SF  |
| 17. | DD'S DISCOUNTS               | 16,000 SF |
| 18. | DOMINO'S PIZZA               | 1,600 SF  |
| 19. | NAIL SALON                   | 1,600 SF  |
| 20. | RAINBOW                      | 14,650 SF |
| 21. | SUBWAY                       | 1,260 SF  |
| 22. | IHOP                         | 6,610 SF  |
| 23. | FUTURE DEVELOPMENT – 2ND FL. | 6,160 SF  |