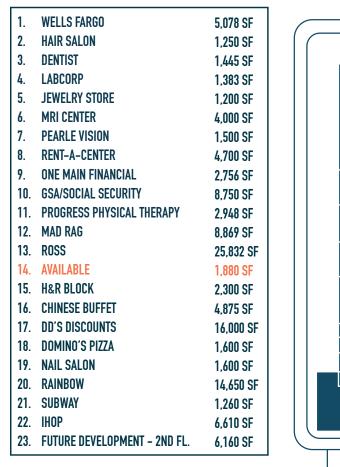

### IMPERIAL PLAZA PHILADELPHIA, PA 3400 ARAMINGO AVENUE

±1,880 SF AVAILABLE FOR LEASE Philadelphia MSA

#### **RARE SMALL SHOP AVAILABILITY IN HIGH BARRIER TO ENTRY MARKET**

## RARE SMALL SHOP AVAILABILITY IN HIGH BARRIER TO ENTRY MARKET

AVAILABLE ±1,880 SF

The information and images contained herein are from sources deemed reliable. However, Metro Commercial Real Estate, Inc. makes no representation whatsoever as to their accuracy or authenticity. Images shown may be modified for illustrative purposes. Images may be out-of-date and not current. 09.13.22