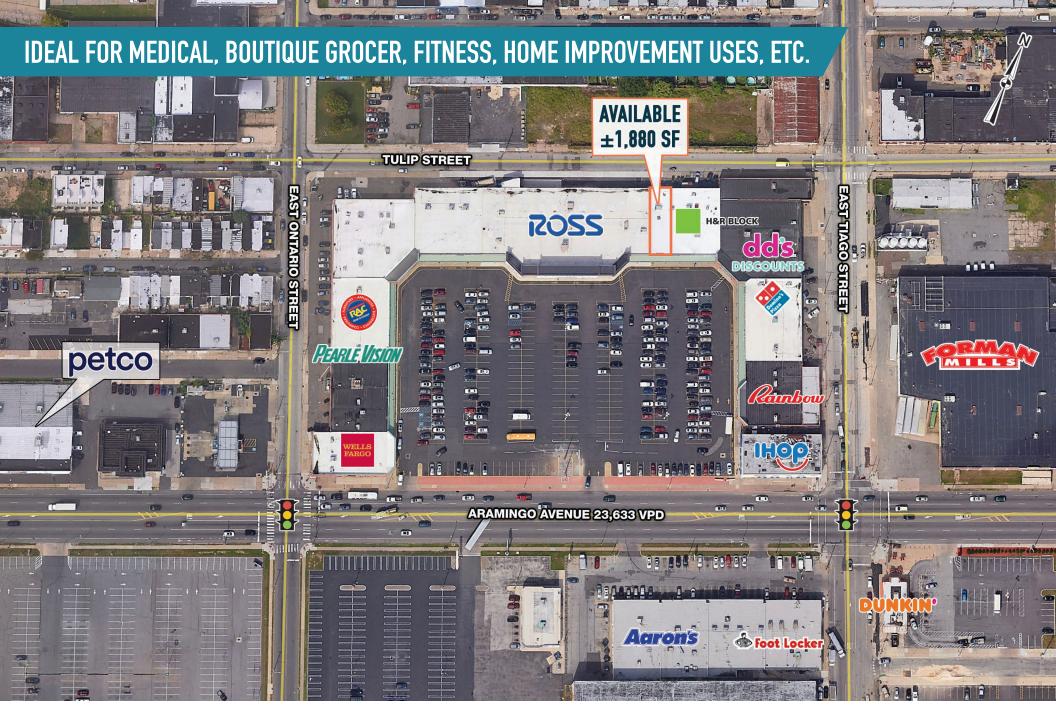

## RARE SMALL SHOP AVAILABILITY IN HIGH BARRIER TO ENTRY MARKET

AVAILABLE ±1,880 SF

The information and images contained herein are from sources deemed reliable. However, Metro Commercial Real Estate, Inc. makes no representation whatsoever as to their accuracy or authenticity. Images shown may be modified for illustrative purposes. Images may be out-of-date and not current. 09.13.22