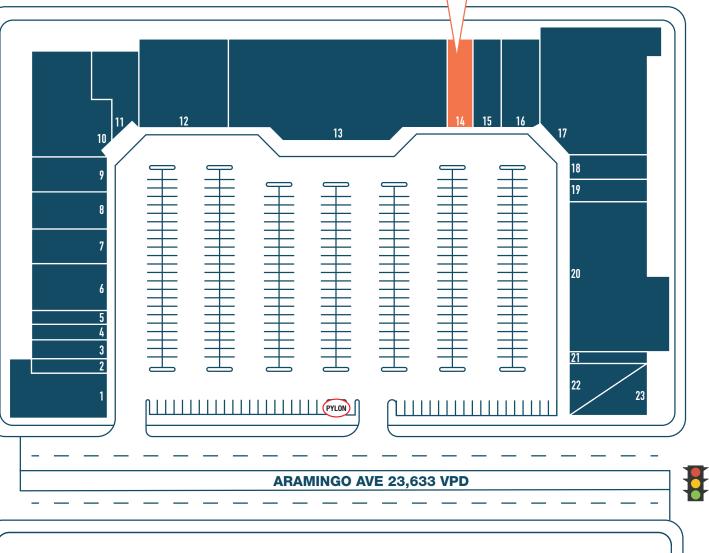

### IMPERIAL PLAZA PHILADELPHIA, PA 3400 ARAMINGO AVENUE

±1,880 SF AVAILABLE FOR LEASE Philadelphia MSA

#### **RARE SMALL SHOP AVAILABILITY IN HIGH BARRIER TO ENTRY MARKET**

## RARE SMALL SHOP AVAILABILITY IN HIGH BARRIER TO ENTRY MARKET

AVAILABLE ±1,880 SF

The information and images contained herein are from sources deemed reliable. However, Metro Commercial Real Estate, Inc. makes no representation whatsoever as to their accuracy or authenticity. Images shown may be modified for illustrative purposes. Images may be out-of-date and not current. 09.13.22