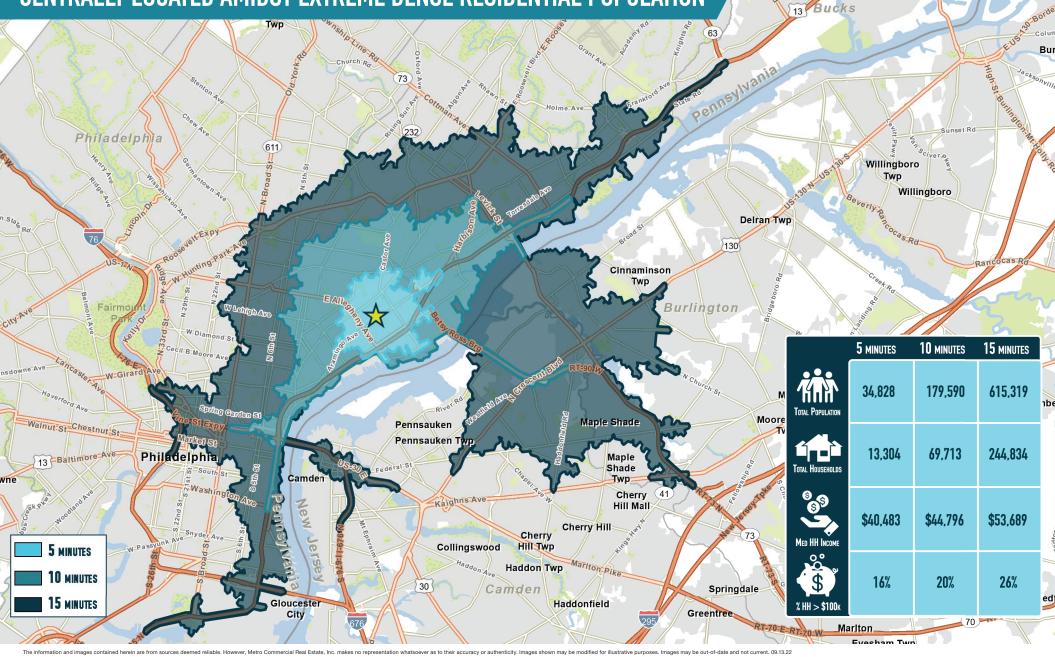

# **CENTRALLY LOCATED AMIDST EXTREME DENSE RESIDENTIAL POPULATION**

IMPERIAL PLAZA PHILADELPHIA, PA 3400 ARAMINGO AVENUE

www.metrocommercial.com

The information and images contained herein are from sources deemed reliable. However, Metro Commercial Real Estate, Inc. makes no representation whatsoever as to their accuracy or authenticity. Images shown may be modified for illustrative purposes. Images may be out-of-date and not current. 09.13.22