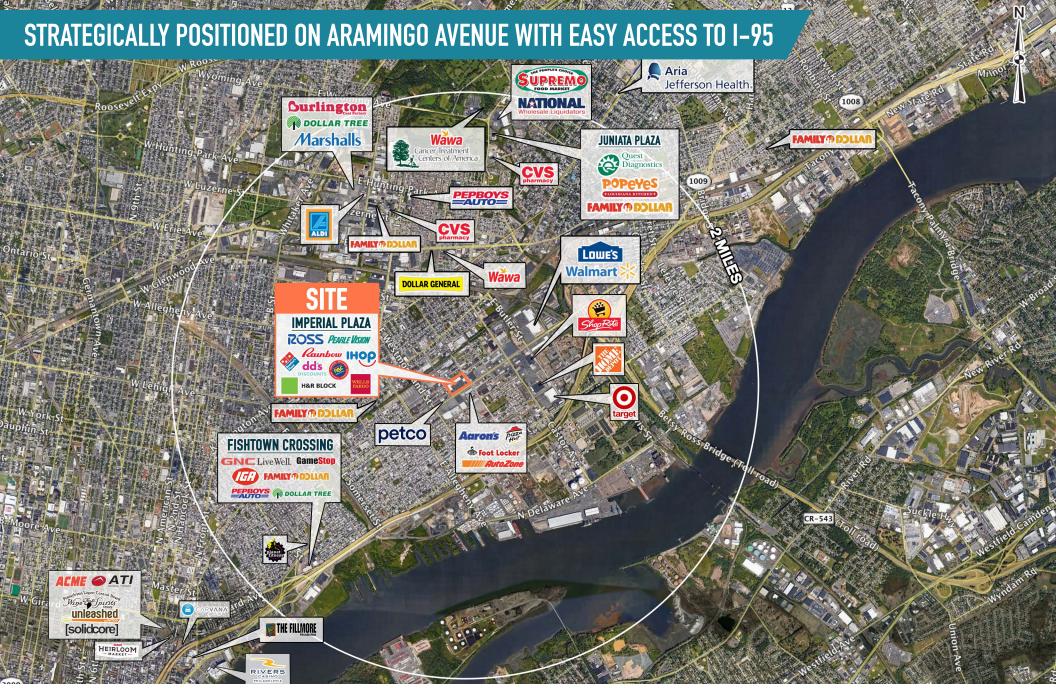

#### IMPERIAL PLAZA PHILADELPHIA, PA 3400 ARAMINGO AVENUE

www.metrocommercial.com

The information and images contained herein are from sources deemed reliable. However, Metro Commercial Real Estate, Inc. makes no representation whatsoever as to their accuracy or authenticity. Images shown may be modified for illustrative purposes. Images may be out-of-date and not current. 09.13.22

IMPERIAL PLAZA PHILADELPHIA, PA 3400 ARAMINGO AVENUE