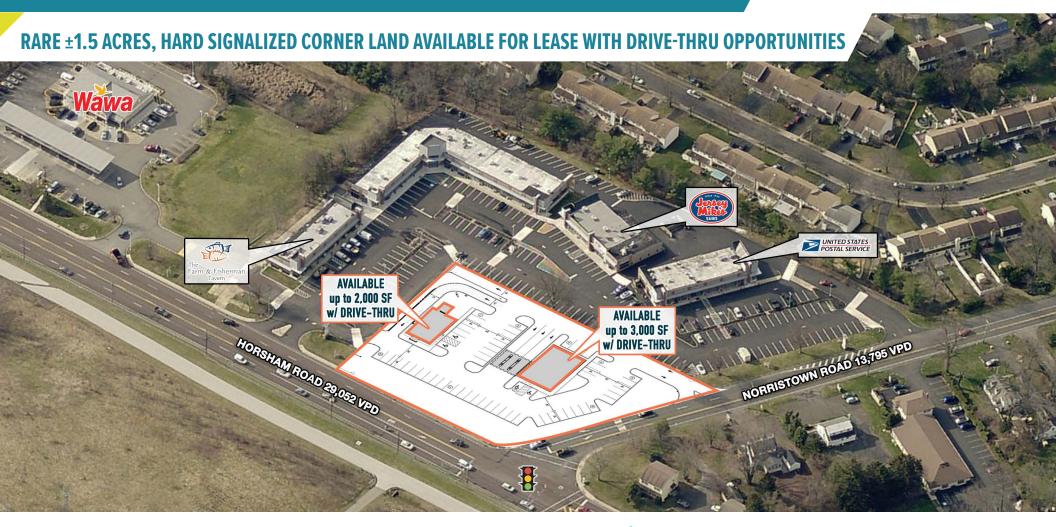

## 401 NORRISTOWN ROAD HORSHAM, PA

UP TO 2,000 — 8,466 SF WITH DRIVE-THRU AVAILABLE FOR LEASE PHILADELPHIA MSA

# NEWLY PROPOSED PAD SITES!