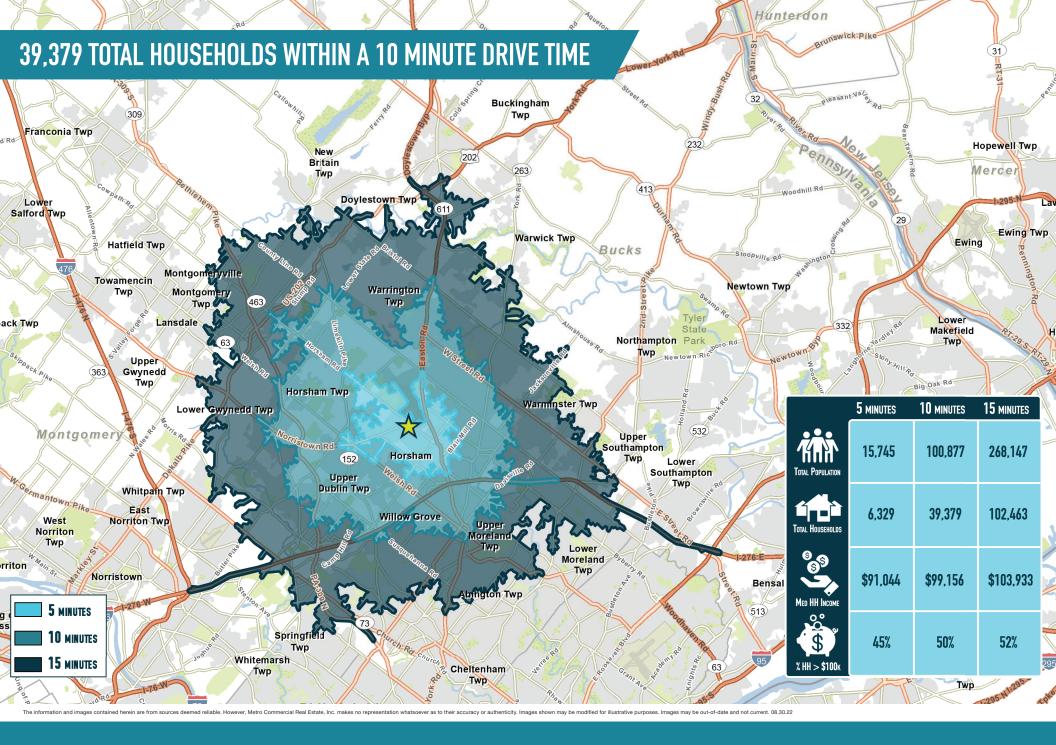

## 401 NORRISTOWN ROAD HORSHAM, PA

UP TO 2,000 — 8,466 SF WITH DRIVE-THRU AVAILABLE FOR LEASE PHILADELPHIA MSA

# NEWLY PROPOSED PAD SITES!





### get in touch.

#### **DAVID JUDD**

office 856.866.1900 direct 856.222.3037 djudd@metrocommercial.com

#### **ANDREW SHPIGEL**

office 215.893.0300 direct 215.282.0153 ashpigel@metrocommercial.com



401 NORRISTOWN ROAD HORSHAM, PA





The information and images contained herein are from sources deemed reliable. However, Metro Commercial Real Estate, Inc. makes no representation whatsoever as to their accuracy or authenticity. Images shown may be modified for illustrative purposes. Images may be out-of-date and not current. 08.30





## OPTION 1





The information and images contained herein are from sources deemed reliable. However, Metro Commercial Real Estate, Inc. makes no representation whatsoever as to their accuracy or authenticity. Images shown may be modified for illustrative purposes. Images may be out-of-date and not current. 08.30



## OPTION 2





The information and images contained herein are from sources deemed reliable. However, Metro Commercial Real Estate, In