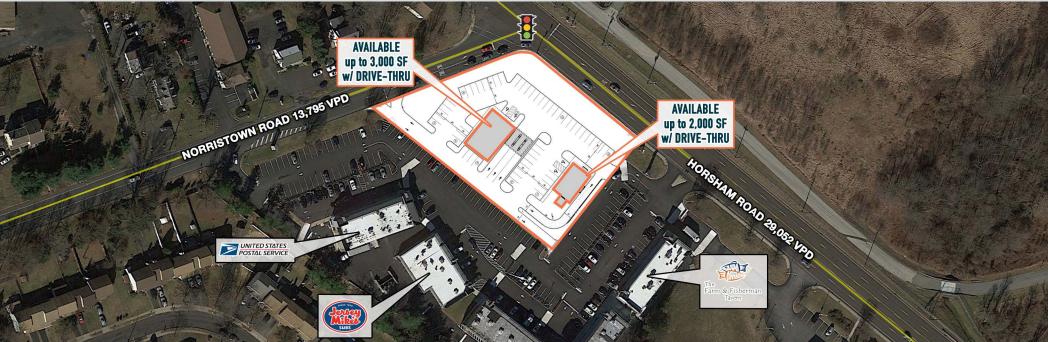

## 401 NORRISTOWN ROAD HORSHAM, PA

UP TO 2,000 — 8,466 SF WITH DRIVE-THRU AVAILABLE FOR LEASE PHILADELPHIA MSA

# NEWLY PROPOSED PAD SITES!