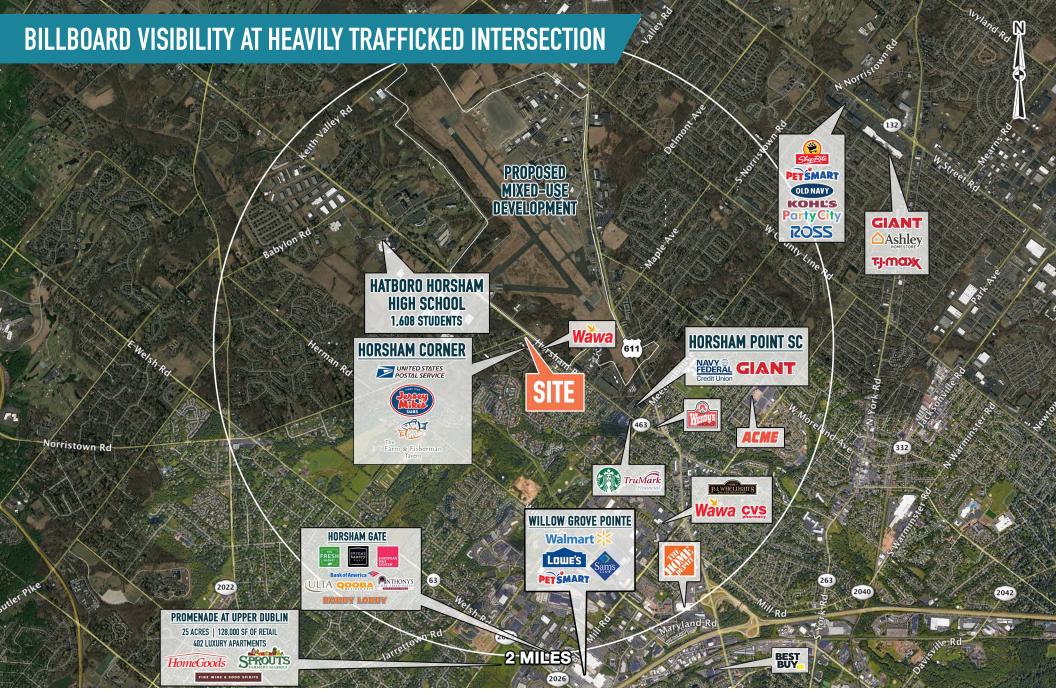

## 401 NORRISTOWN ROAD HORSHAM, PA

UP TO 2,000 — 8,466 SF WITH DRIVE-THRU AVAILABLE FOR LEASE PHILADELPHIA MSA

# NEWLY PROPOSED PAD SITES!





### get in touch.

#### **DAVID JUDD**

office 856.866.1900 direct 856.222.3037 djudd@metrocommercial.com

#### **ANDREW SHPIGEL**

office 215.893.0300 direct 215.282.0153 ashpigel@metrocommercial.com



401 NORRISTOWN ROAD HORSHAM, PA





The information and images contained herein are from sources deemed reliable. However, Metro Commercial Real Estate, Inc. makes no representation whatsoever as to their accuracy or authenticity. Images shown may be modified for illustrative purposes. Images may be out-of-date and not current. 08.30





## OPTION 1





The information and images contained herein are from sources deemed reliable. However, Metro Commercial Real Estate, Inc. makes no representation whatsoever as to their accuracy or authenticity. Images shown may be modified for illustrative purposes. Images may be out-of-date and not current. 08.30



## OPTION 2





The information and images contained herein are from sources deemed reliable. However, Metro Commercial Real Estate, Inc. makes no representation whatsoever