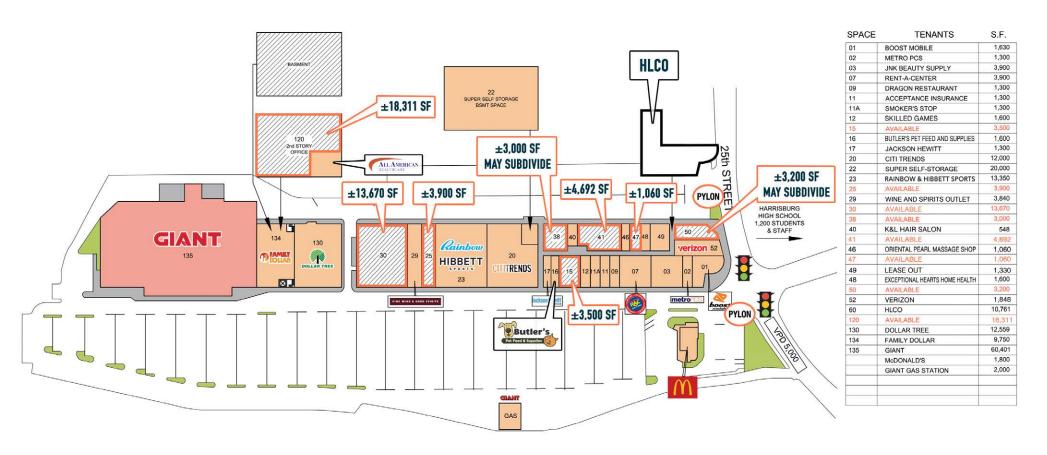

# HARRISBURG, PA

130 KLINE PLAZA

±1,060 SF - 18,311 SF AVAILABLE FOR LEASE

**LEASED BY:** 

# DIRECTLY ACROSS THE STREET FROM HARRISBURG HIGH SCHOOL (OVER 1,000 STUDENTS)

The information and images contained herein are from sources deemed reliable. However, Metro Commercial Real Estate, Inc. makes no representation whatsoever as to their accuracy or authenticity. Images shown may be modified for illustrative purposes. Images may be out-of-date and not current. 03.25.25