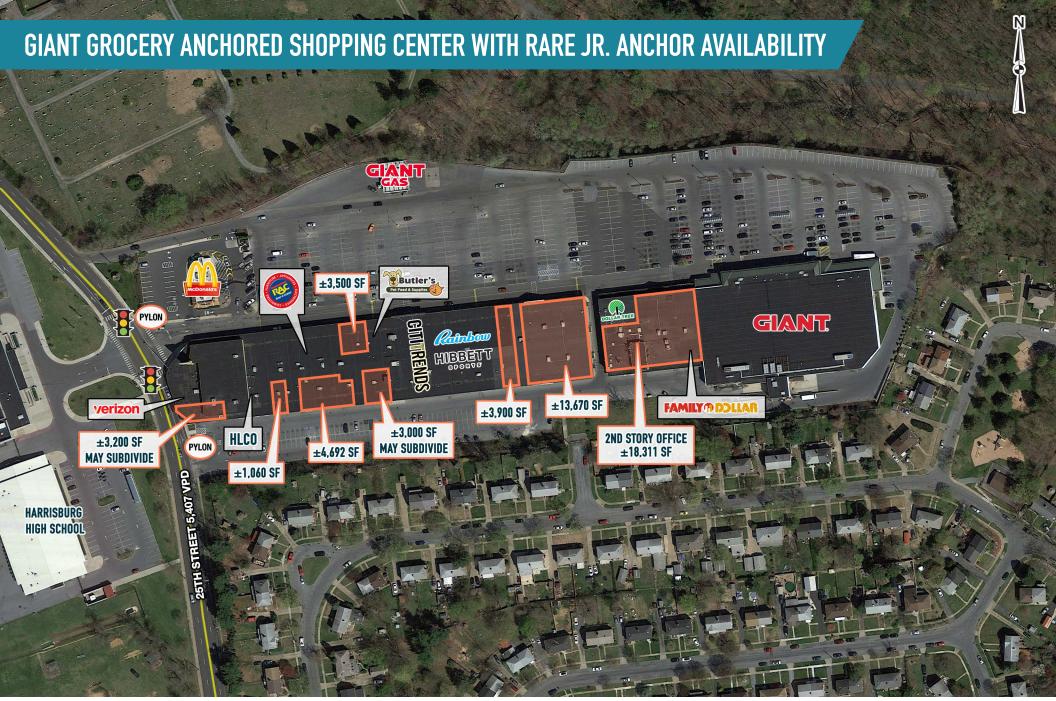

# HARRISBURG, PA

130 KLINE PLAZA

±1,060 SF - 18,311 SF AVAILABLE FOR LEASE

**LEASED BY:** 

# DIRECTLY ACROSS THE STREET FROM HARRISBURG HIGH SCHOOL (OVER 1,000 STUDENTS)

The information and images contained herein are from sources deemed reliable. However, Metro Commercial Real Estate, Inc. makes no representation whatsoever as to their accuracy or authenticity. Images shown may be modified for illustrative purposes. Images may be out-of-date and not current. 03.25.25