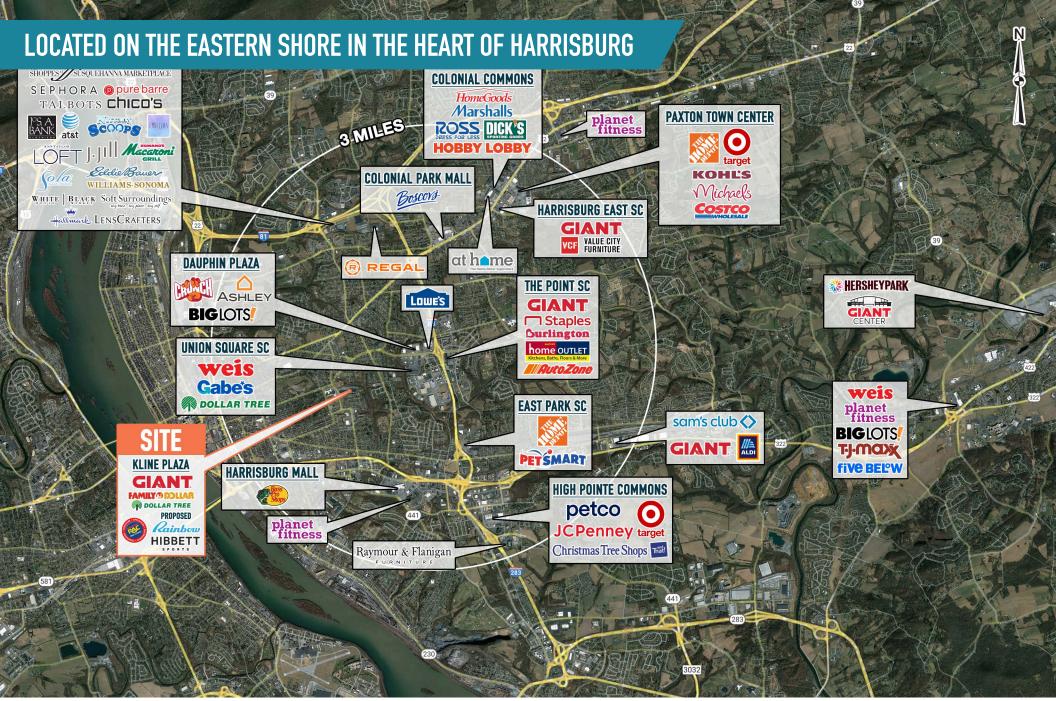

# DIRECTLY ACROSS THE STREET FROM HARRISBURG HIGH SCHOOL (OVER 1,000 STUDENTS)

The information and images contained herein are from sources deemed reliable. However, Metro Commercial Real Estate, Inc. makes no representation whatsoever as to their accuracy or authenticity. Images shown may be modified for illustrative purposes. Images may be out-of-date and not current. 03.25.25