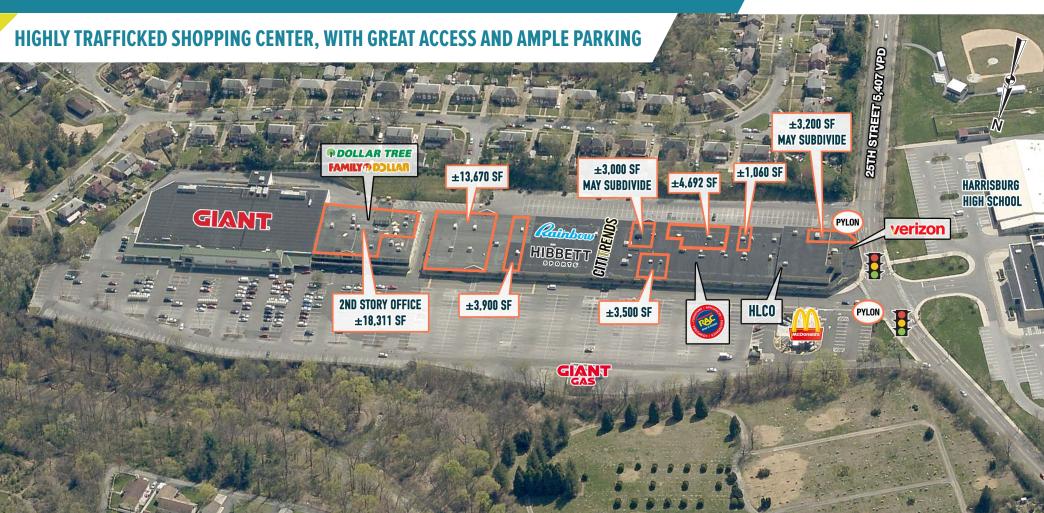

# HARRISBURG, PA

130 KLINE PLAZA

±1,060 SF - 18,311 SF AVAILABLE FOR LEASE

**LEASED BY:** 

# DIRECTLY ACROSS THE STREET FROM HARRISBURG HIGH SCHOOL (OVER 1,000 STUDENTS)

The information and images contained herein are from sources deemed reliable. However, Metro Commercial Real Estate, Inc. makes no representation whatsoever as to their accuracy or authenticity. Images shown may be modified for illustrative purposes. Images may be out-of-date and not current. 03.25.25