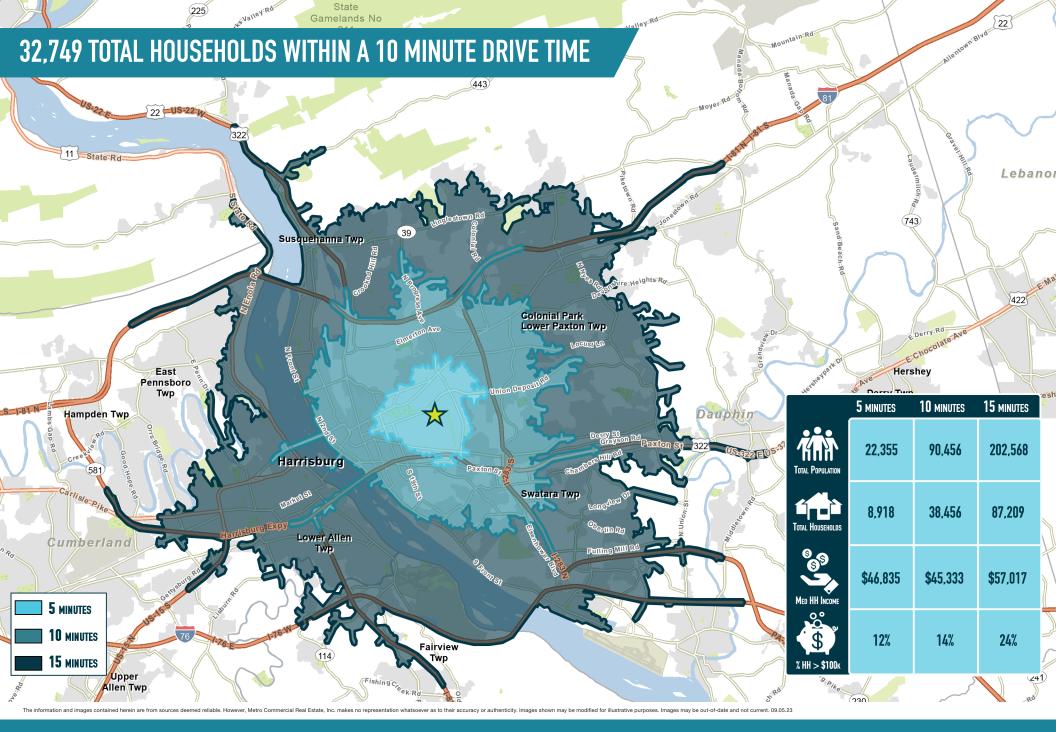

# HARRISBURG, PA

130 KLINE PLAZA

±1,060 SF - 18,311 SF AVAILABLE FOR LEASE





**LEASED BY:** 





## get in touch.

#### **BRENDAN MULLIGAN**

office 610.825.5222 direct 610.260.2688 bmulligan@metrocommercial.com

### **PAT GALLAGHER**

office 610.825.5222 direct 610.260.2676 pgallagher@metrocommercial.com

#### **BRIAN GOODWIN**

office 610.825.5222 direct 610.260.2664 bgoodwin@metrocommercial.com









The information and images contained herein are from sources deemed reliable. However, Metro Commercial Real Estate, Inc. makes no representation whatsoever as to their accuracy or authenticity, Images shown may be modified for illustrative purposes. Images may be out-of-date and not current. 09







The information and images contained herein are from sources deemed reliable. However, Metro Commercial Real Estate, Inc. makes no representation whatsoever as to their accuracy or authenticity. Images shown may be modified for illustrative purposes. Images may be out-of-date and not current. 09.10 per possible for illustrative purposes. Images may be out-of-date and not current.





## DIRECTLY ACROSS THE STREET FROM HARRISBURG HIGH SCHOOL (OVER 1,000 STUDENTS)





The information