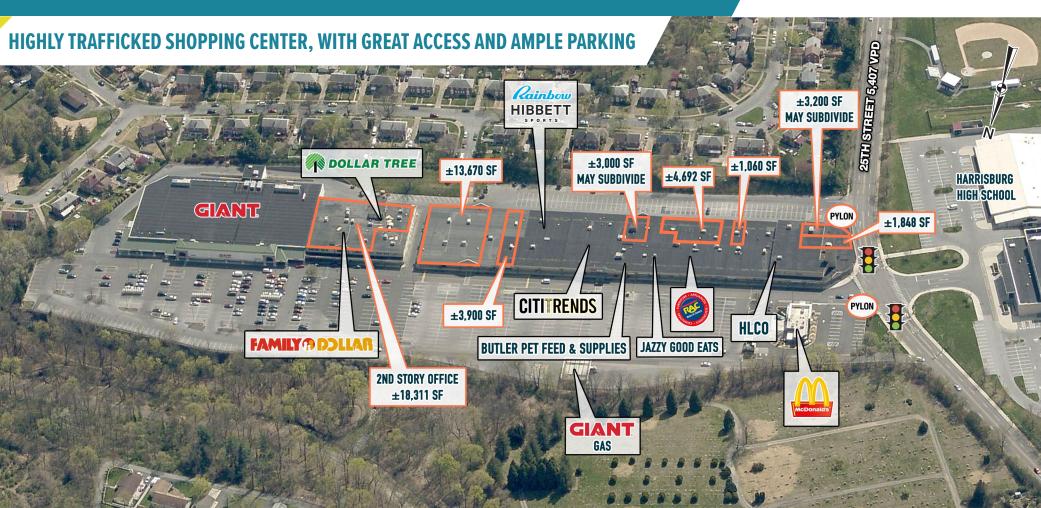

# HARRISBURG, PA

130 KLINE PLAZA

±1,060 SF - 18,311 SF AVAILABLE FOR LEASE

**LEASED BY:** 

## DIRECTLY ACROSS THE STREET FROM HARRISBURG HIGH SCHOOL (OVER 1,000 STUDENTS)

The information and images contained herein are from sources deemed reliable. However, Metro Commercial Real Estate, Inc. makes no representation whatsoever as to their accuracy or authenticity. Images shown may be modified for illustrative purposes. Images may be out-of-date and not current. 09.05.23