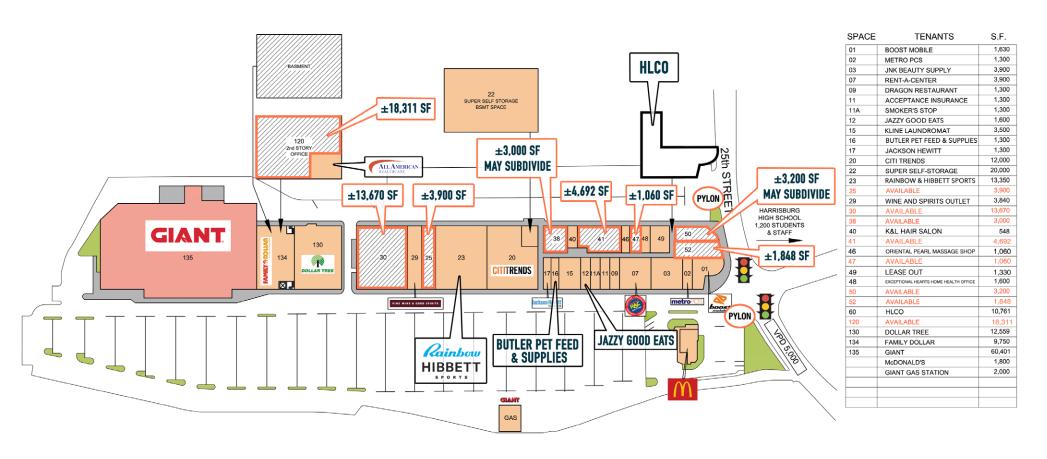

# HARRISBURG, PA

130 KLINE PLAZA

±1,060 SF - 18,311 SF AVAILABLE FOR LEASE

**LEASED BY:** 

## DIRECTLY ACROSS THE STREET FROM HARRISBURG HIGH SCHOOL (OVER 1,000 STUDENTS)

The information and images contained herein are from sources deemed reliable. However, Metro Commercial Real Estate, Inc. makes no representation whatsoever as to their accuracy or authenticity. Images shown may be modified for illustrative purposes. Images may be out-of-date and not current. 09.05.23