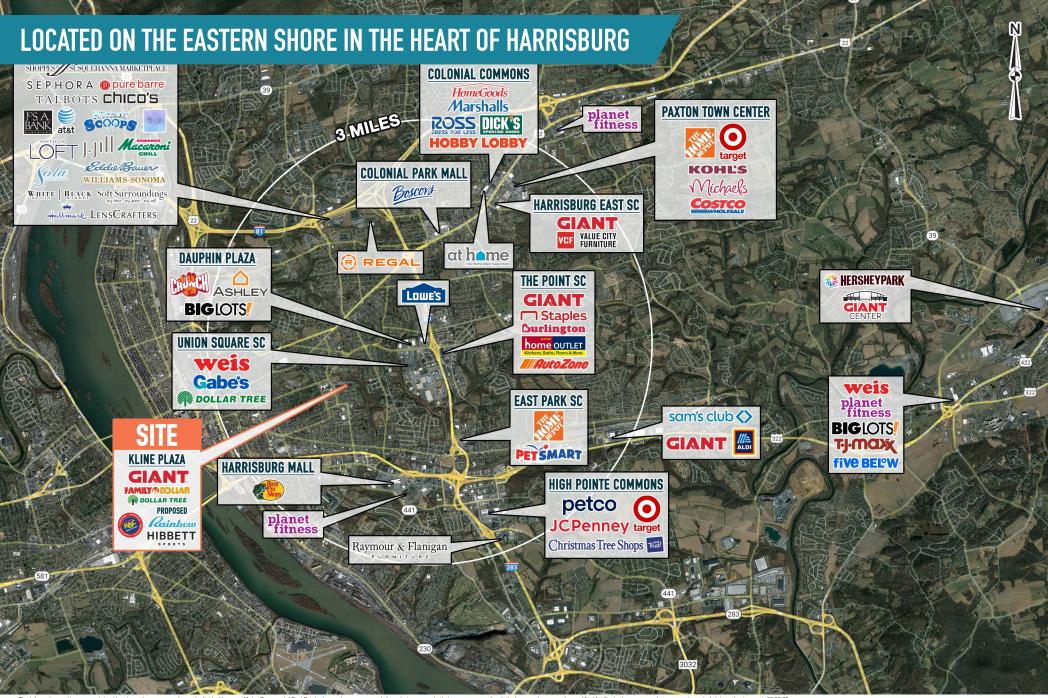

# HARRISBURG, PA

130 KLINE PLAZA

±1,060 SF - 18,311 SF AVAILABLE FOR LEASE





**LEASED BY:** 





## get in touch.

#### **BRENDAN MULLIGAN**

office 610.825.5222 direct 610.260.2688 bmulligan@metrocommercial.com

### **PAT GALLAGHER**

office 610.825.5222 direct 610.260.2676 pgallagher@metrocommercial.com

#### **BRIAN GOODWIN**

office 610.825.5222 direct 610.260.2664 bgoodwin@metrocommercial.com









The information and images contained herein are from sources deemed reliable. However, Metro Commercial Real Estate, Inc. makes no representation whatsoever as to their accuracy or authenticity, Images shown may be modified for illustrative purposes. Images may be out-of-date and not current. 09







The information and images contained herein are from sources deemed reliable. However, Metro Commercial Real Estate, Inc. makes no representation whatsoever as to their accuracy or authenticity. Images shown may be modified for illustrative purposes. Images may be out-of-date and not current. 09.10 per possible for illustrative purposes. Images may be out-of-date and not current.





## DIRECTLY ACROSS THE STREET FROM HARRISBURG HIGH SCHOOL (OVER 1,000 STUDENTS)





The information and i