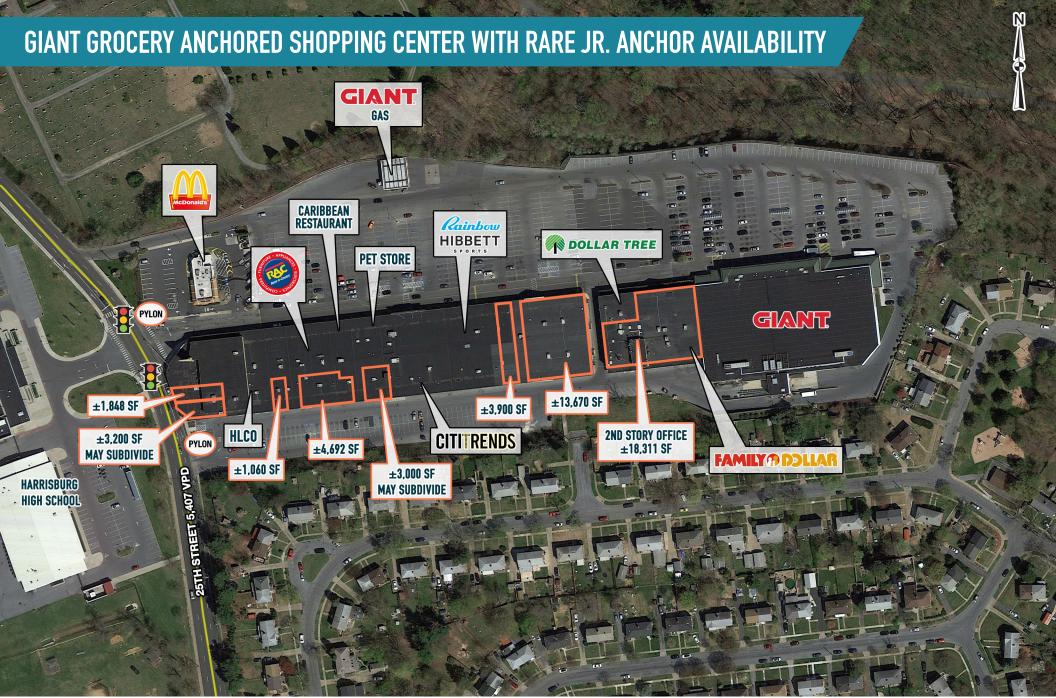

# HARRISBURG, PA

130 KLINE PLAZA

±1,060 SF - 18,311 SF AVAILABLE FOR LEASE

**LEASED BY:** 

## DIRECTLY ACROSS THE STREET FROM HARRISBURG HIGH SCHOOL (OVER 1,000 STUDENTS)

The information and images contained herein are from sources deemed reliable. However, Metro Commercial Real Estate, Inc. makes no representation whatsoever as to their accuracy or authenticity. Images shown may be modified for illustrative purposes. Images may be out-of-date and not current. 09.05.23