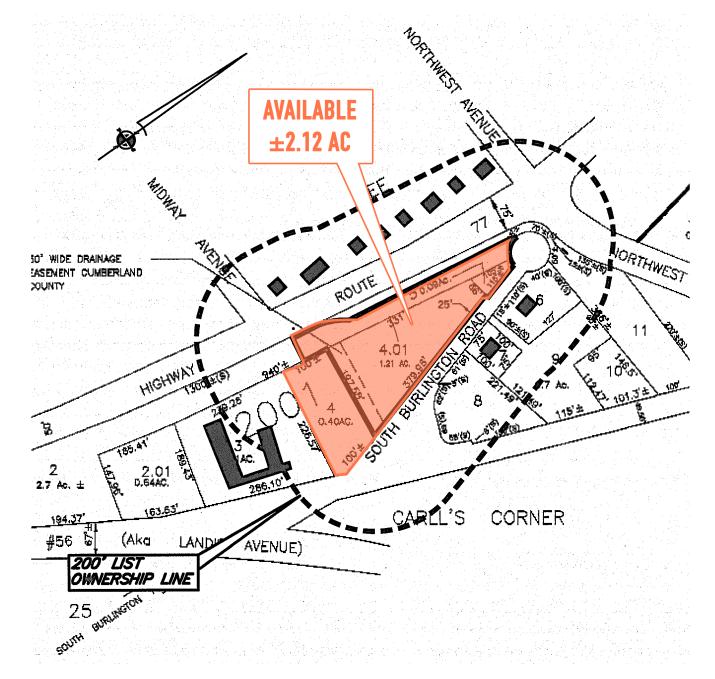

## BRIDGETON, NJ

**2014 S BURLINGTON ROAD** 

±2.12 AC AVAILABLE FOR LEASE OR SALE

PHILADELPHIA MSA