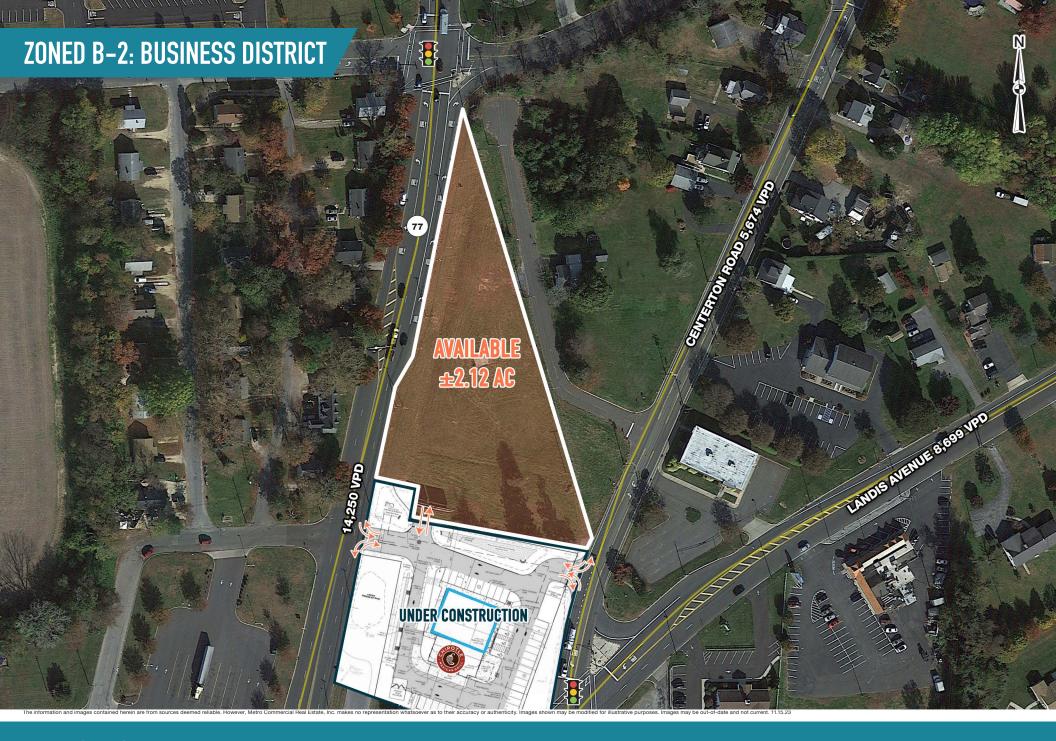

## BRIDGETON, NJ

**2014 S BURLINGTON ROAD** 

±2.12 AC AVAILABLE FOR LEASE OR SALE

PHILADELPHIA MSA