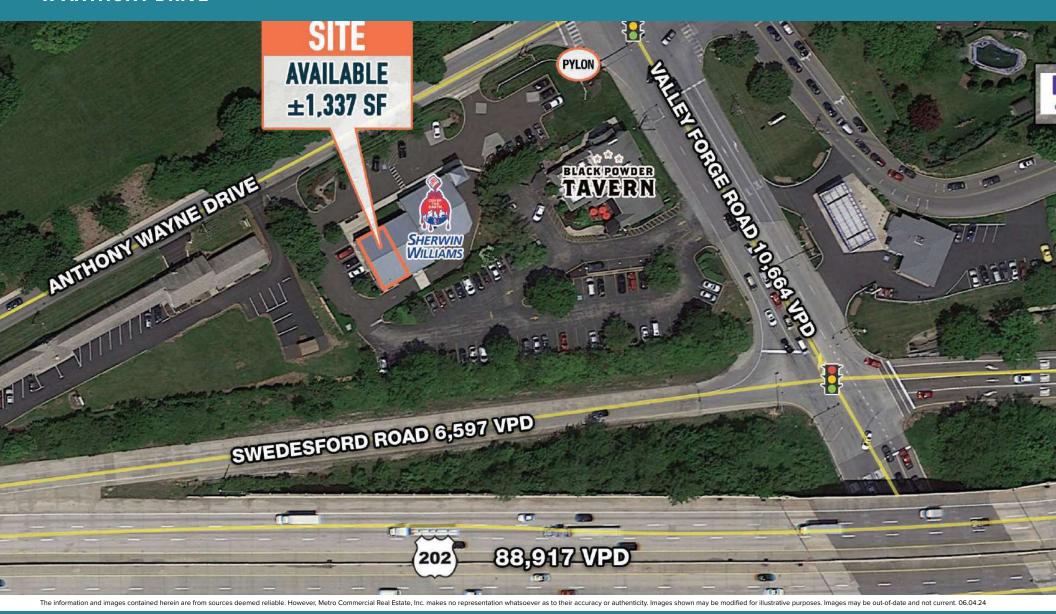

### PRIME PYLON SIGNAGE AVAILABLE

WEST ANTHONY WA YNE DRIVE

The information and images contained herein are from sources deemed reliable. However, Metro Commercial Real Estate, Inc. makes no representation whatsoever as to their accuracy or authenticity. Images shown may be modified for illustrative purposes. Images may be out-of-date and not current. 06.04.24