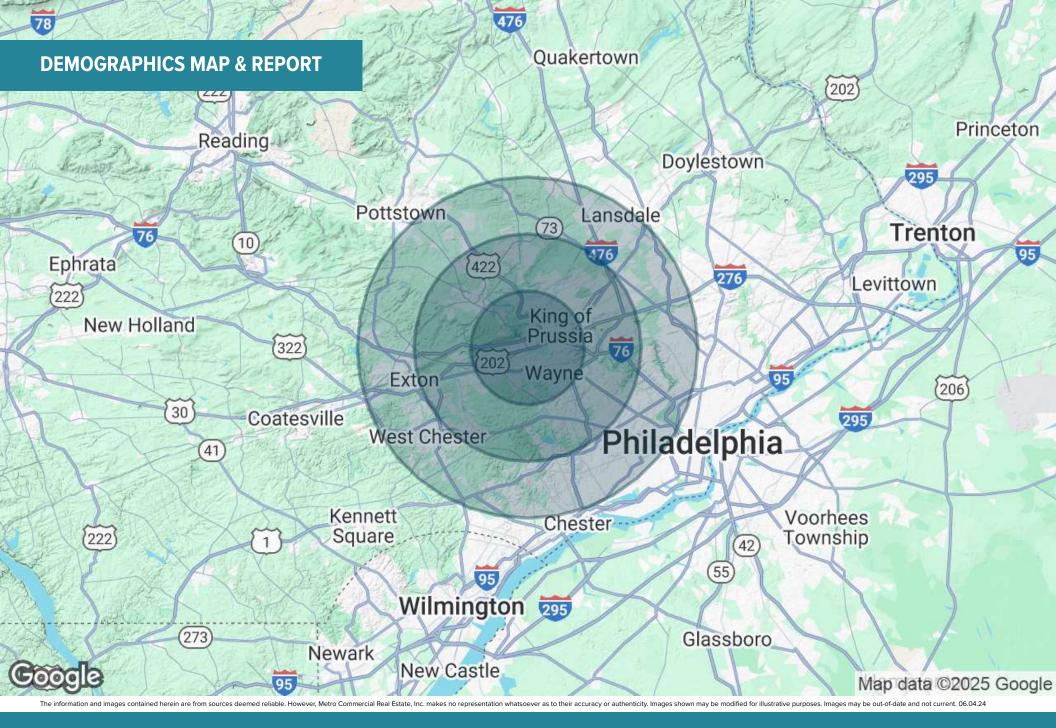

### **DEMOGRAPHICS MAP & REPORT**

| POPULATION                            | 5 MILES               | 10 MILES                | 15 MILES                |
|---------------------------------------|-----------------------|-------------------------|-------------------------|
| Total Population                      | 128,761               | 524,596                 | 1,855,393               |
| Average Age                           | 42                    | 42                      | 40                      |
| Average Age (Male)                    | 41                    | 41                      | 39                      |
| Average Age (Female)                  | 43                    | 43                      | 41                      |
|                                       |                       |                         |                         |
|                                       |                       |                         |                         |
| HOUSEHOLDS & INCOME                   | 5 MILES               | 10 MILES                | 15 MILES                |
| HOUSEHOLDS & INCOME  Total Households | <b>5 MILES</b> 50,933 | <b>10 MILES</b> 201,803 | <b>15 MILES</b> 725,585 |
|                                       |                       |                         |                         |
| Total Households                      | 50,933                | 201,803                 | 725,585                 |

Demographics data derived from AlphaMap

The information and images contained herein are from sources deemed reliable. However, Metro Commercial Real Estate, Inc. makes no representation whatsoever as to their accuracy or authenticity. Images shown may be modified for illustrative purposes. Images may be out-of-date and not current. 06.04.24