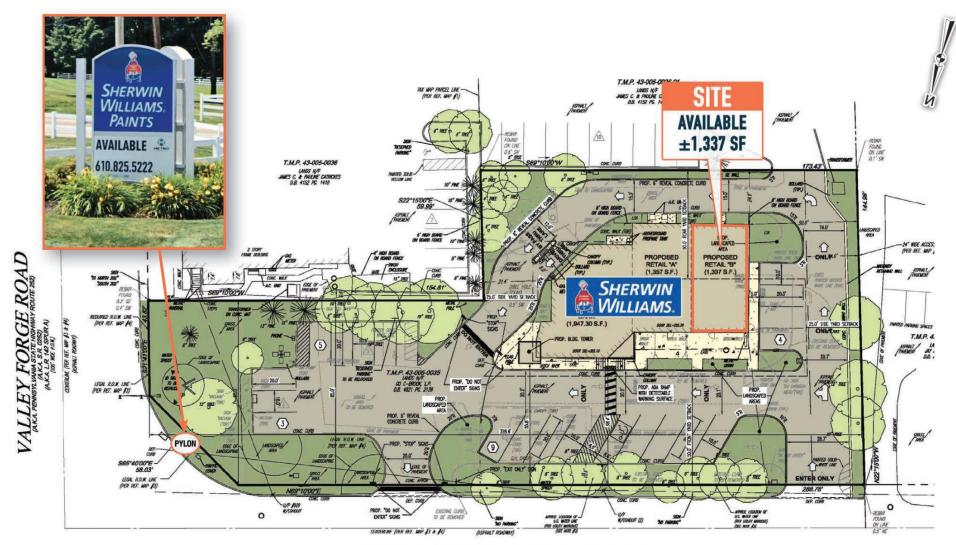

## **WAYNE, PA**

12 WEST ANTHONY WAYNE DRIVE

±1,337 SF AVAILABLE FOR LEASE OR SALE