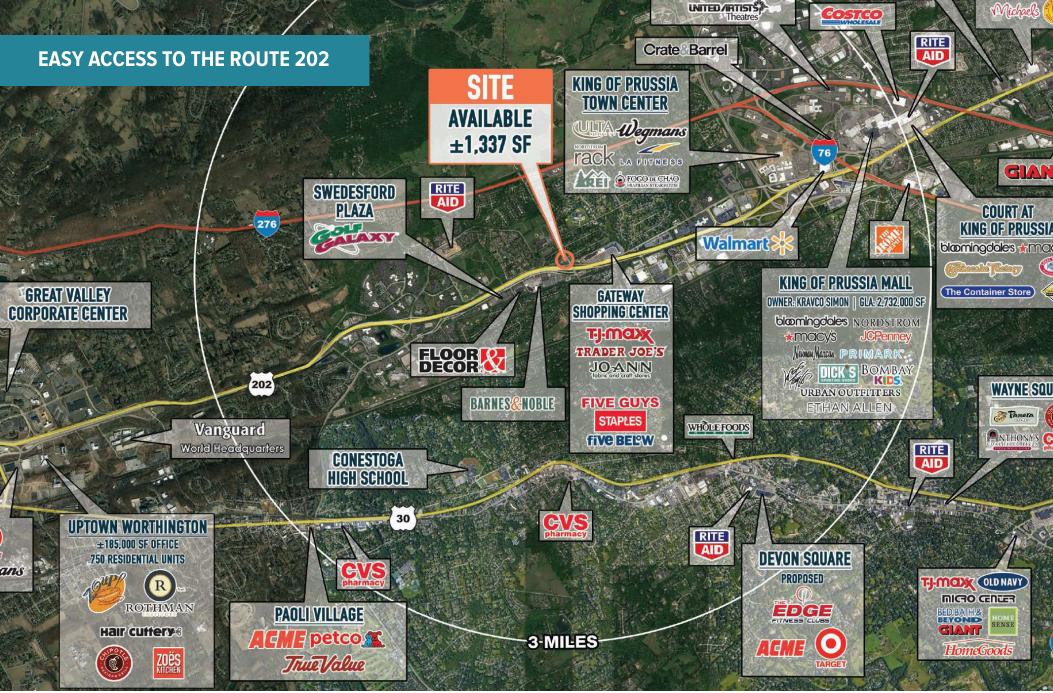

# LOCATED ACROSS FROM GATEWAY SHOPPING CENTER AT THE SIGNALIZEDINTERSECTION OF ROUTE 252 AND W ANTHONY DRIVE

WAYNE, PA

12 WEST ANTHONY WAYNE DRIVE