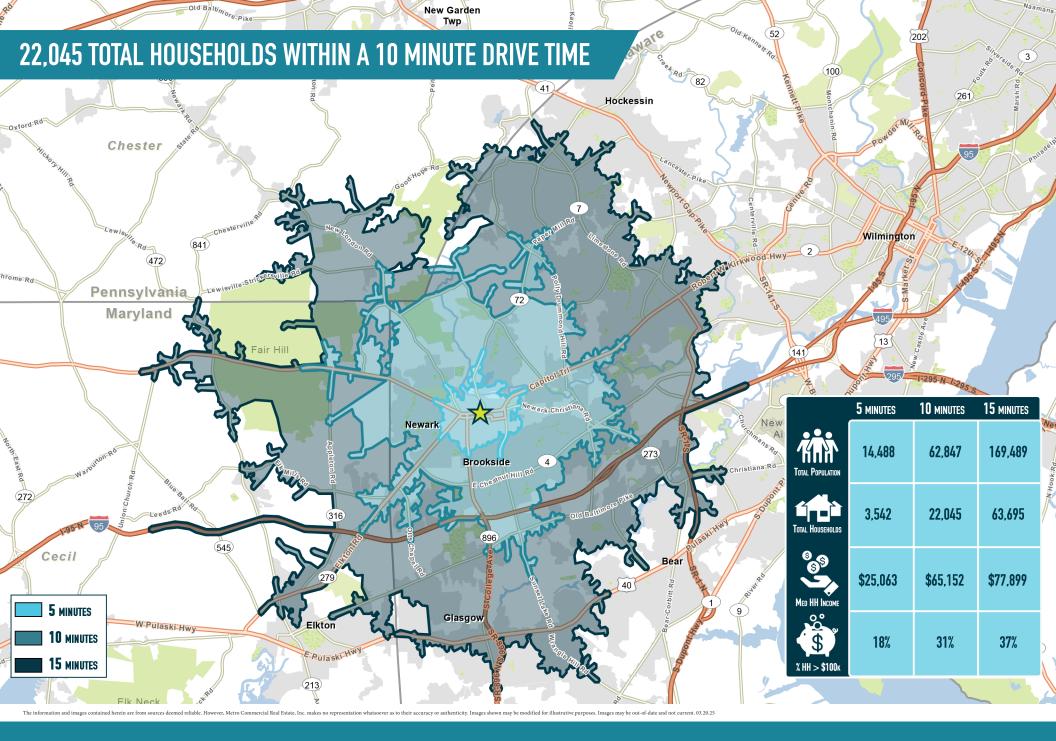

## **NEWARK, DE**

134 - 140 EAST MAIN STREET

±1,974 - 2,334 SF AVAILABLE FOR LEASE

# NEW MIXED-USE DEVELOPMENT

Q2 2025 DELIVERY





### get in touch.

#### **DAVID JUDD**

office 856.866.1900 direct 856.222.3037 djudd@metrocommercial.com

#### **JOE DOUGHERTY**

office 610.825.5222 direct 610.260.2670 jdougherty@metrocommercial.com









The information and images contained herein are from sources deemed reliable. However, Metro Commercial Real Estate, Inc. makes no representation whatsoever as to their accuracy or authenticity. Images shown may be modified for illustrative purposes. Images may be out-of-date and not current. 03.20.







NEWARK, DE 140 EAST MAIN STREET





The information and images contained herein are from sources deemed reliable. However, Metro Commercial Real Estate, Inc. makes no representation whatsoever as to their accuracy or authenticity. Images shown may be modified for illustrative purposes. Images may be out-of-date and not current.





## **NEW RETAIL SPACE WITH MAIN STREET FRONTAGE**



EMAIN STREET 82,553 VPD

The information and images contained herein are from sources deemed re