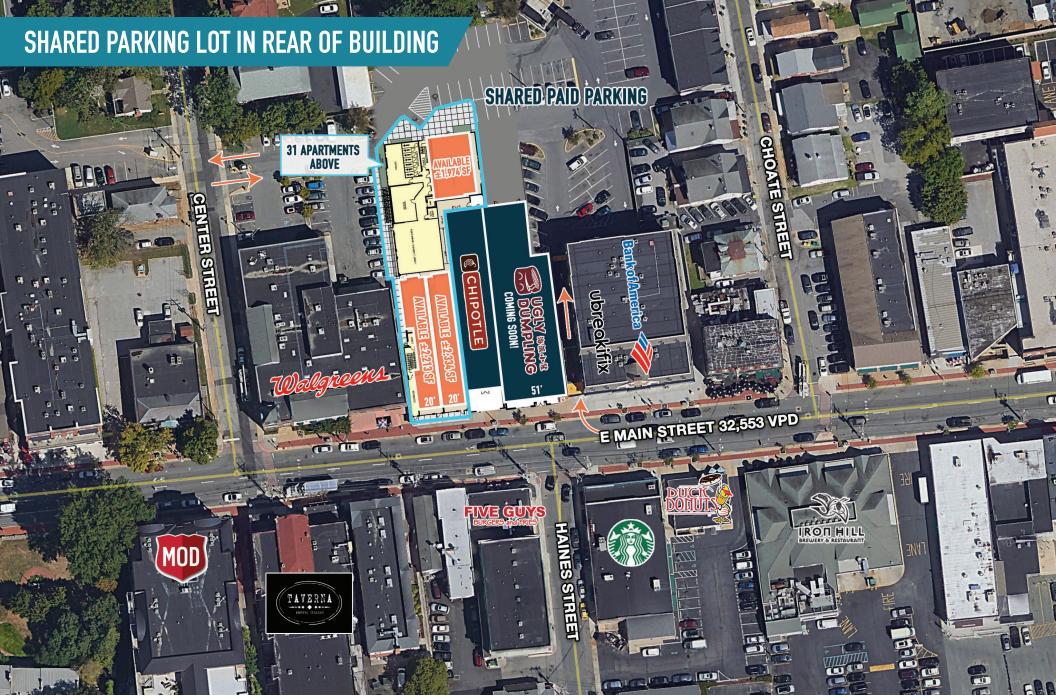

NEWARK, DE 140 EAST MAIN STREET

The information and images contained herein are from sources deemed reliable. However, Metro Commercial Real Estate, Inc. makes no representation whatsoever as to their accuracy or authenticity. Images shown may be modified for illustrative purposes. Images may be out-of-date and not current.

## **NEW RETAIL SPACE WITH MAIN STREET FRONTAGE**

EMAIN STREET 82,553 VPD

The information and images contained herein are from sources deemed reliable. However, Metro Commercial Real Estate, Inc. makes no representation whatsoever as to their accuracy or authenticity. Images shown may be modified for illustrative purposes. Images may be out-of-date and not current, 03.20.23