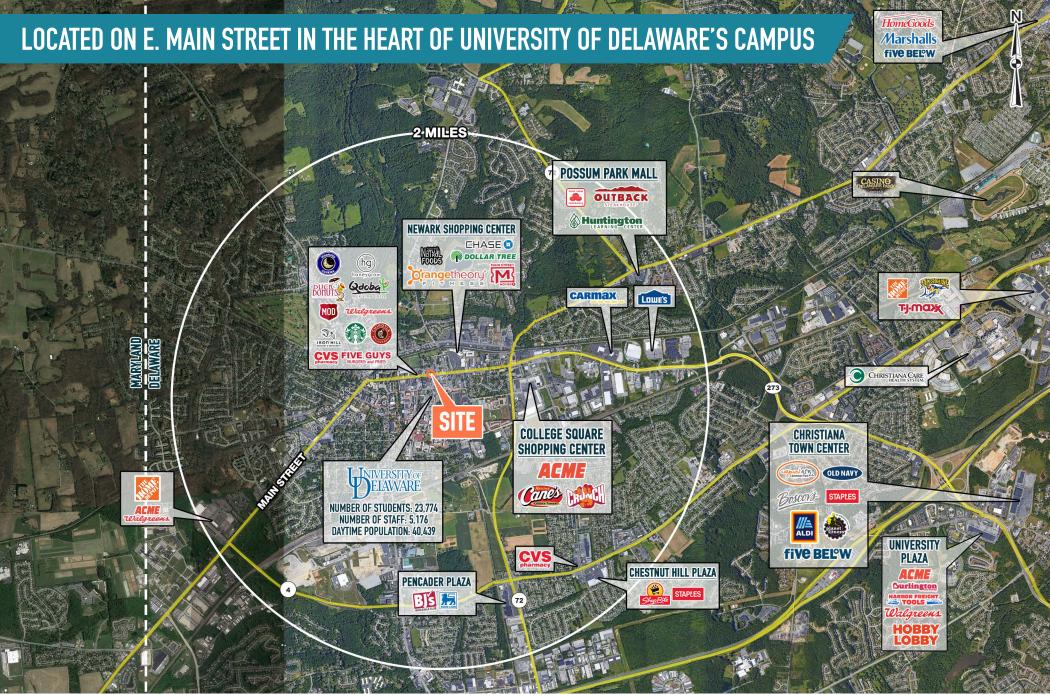

## **NEWARK, DE**

134 - 140 EAST MAIN STREET

±1,974 - 2,334 SF AVAILABLE FOR LEASE

# NEW MIXED-USE DEVELOPMENT

Q2 2025 DELIVERY





### get in touch.

#### **DAVID JUDD**

office 856.866.1900 direct 856.222.3037 djudd@metrocommercial.com

#### **JOE DOUGHERTY**

office 610.825.5222 direct 610.260.2670 jdougherty@metrocommercial.com









The information and images contained herein are from sources deemed reliable. However, Metro Commercial Real Estate, Inc. makes no representation whatsoever as to their accuracy or authenticity. Images shown may be modified for illustrative purposes. Images may be out-of-date and not current. 03.20.







NEWARK, DE 140 EAST MAIN STREET





The information and images contained herein are from sources deemed reliable. However, Metro Commercial Real Estate, Inc. makes no representation whatsoever as to their accuracy or authenticity. Images shown may be modified for illustrative purposes. Images may be out-of-date and not current.





## **NEW RETAIL SPACE WITH MAIN STREET FRONTAGE**



EMAIN STREET 82,553 VPD

The information and images contained herein are from sources deemed reliable