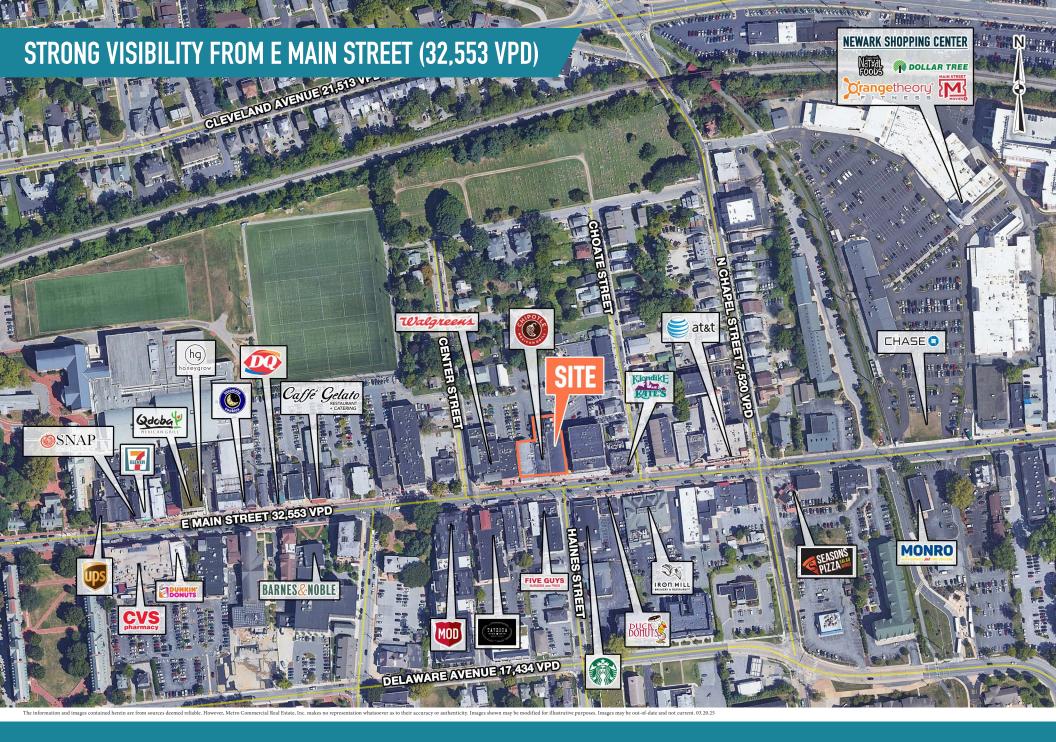

## **NEW RETAIL SPACE WITH MAIN STREET FRONTAGE**

EMAIN STREET 82,553 VPD

The information and images contained herein are from sources deemed reliable. However, Metro Commercial Real Estate, Inc. makes no representation whatsoever as to their accuracy or authenticity. Images shown may be modified for illustrative purposes. Images may be out-of-date and not current, 03.20.23