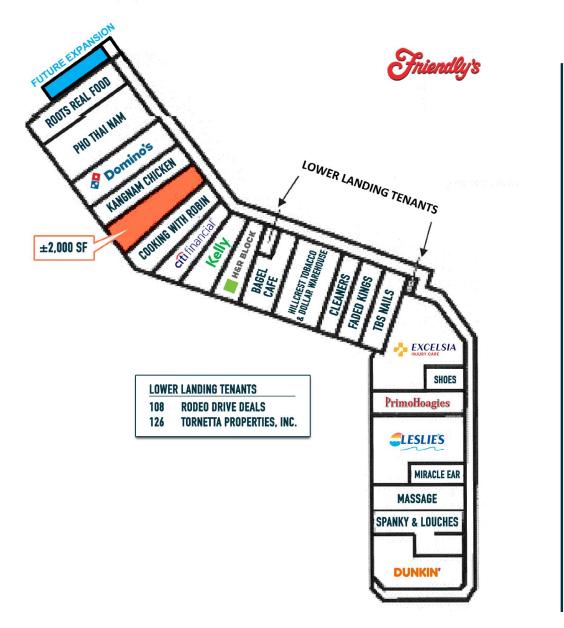

# HILLCREST PLAZA **EAST NORRITON, PA**

126 W GERMANTOWN PIKE

 $\pm 2,000$  SF AVAILABLE FOR LEAS4E; GLA:  $\pm 54,380$ 

PHILADELPHIA MSA

HILLCREST PLAZA **EAST NORRITON, PA**126 W GERMANTOWN PIKE