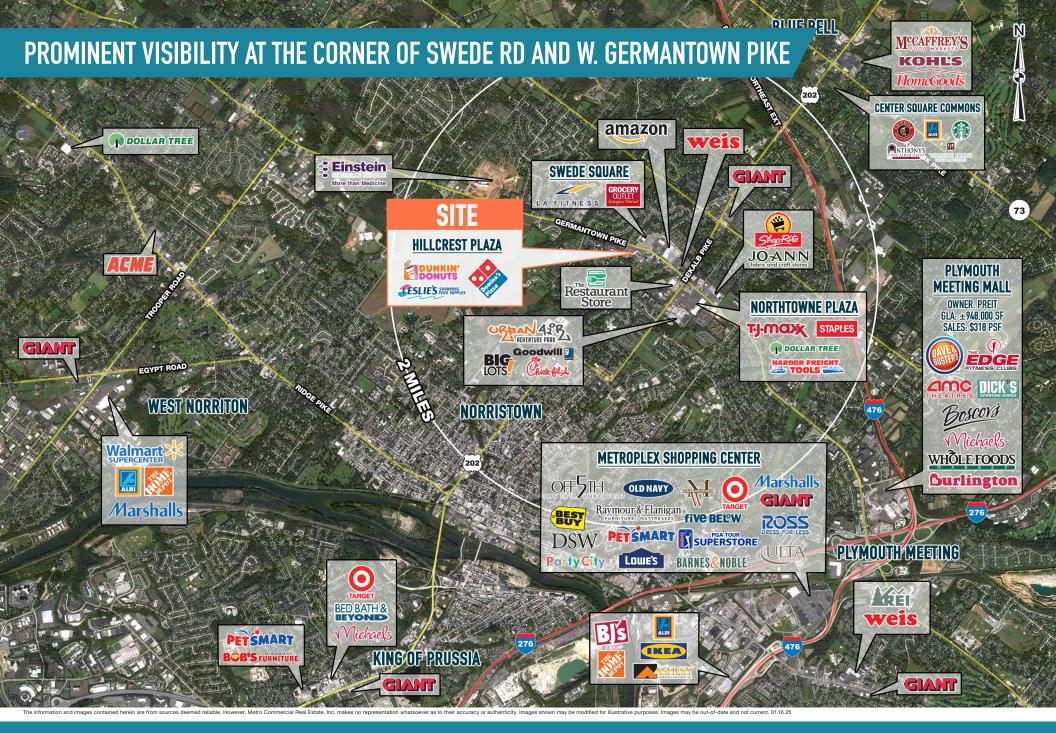

# HILLCREST PLAZA **EAST NORRITON, PA**

126 W GERMANTOWN PIKE

 $\pm 2,000$  SF AVAILABLE FOR LEAS4E; GLA:  $\pm 54,380$ 

PHILADELPHIA MSA







### get in touch.

#### **NIKLAS MARKLEY**

office 610.825.5222 direct 610.260.2679 nmarkley@metrocommercial.com

#### **LUC CHAMPAGNE**

office 610.825.5222 direct 610.260.2671 lchampagne@metrocommercial.com



HILLCREST PLAZA

EAST NORRITON, PA

126 W GERMANTOWN PIKE





HILLCREST PLAZA **EAST NORRITON, PA**126 W GERMANTOWN PIKE





The information and images contained herein are from sources deemed reliable. However, Metro Commercial Real Estate, inc. makes no representation whatsoever as to their accuracy or authenticity. Images shown may be modified for illustrative purposes. Images may be out-of-date and not current. 9.2

HILLCREST PLAZA **EAST NORRITON, PA**126 W GERMANTOWN PIKE



## PYLON AND LED SIGNAGE



GENTANDOWN PIKE 25,407 V.P.D

The information and images contained herein are from sources deemed reliable. However, Metro Commercial Real Estate, inc. makes no representation whatsoever as to their accuracy or authenticity, images shown may be modified for illustrative purposes. Images may be out-of-date and not current. 01.11