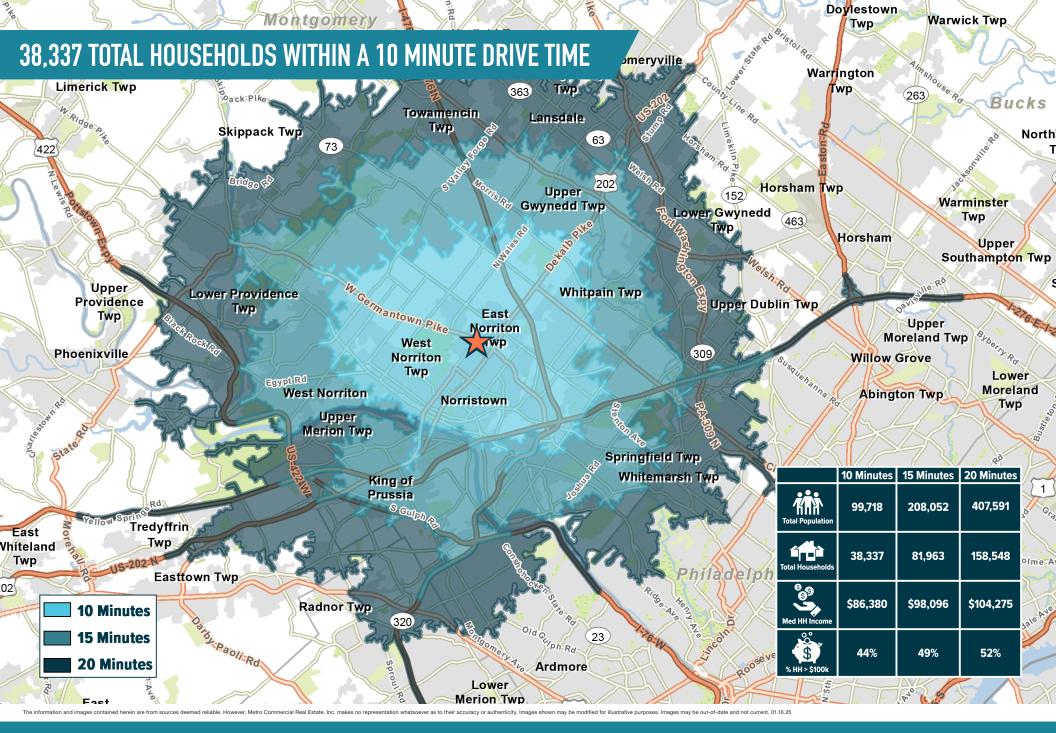

# HILLCREST PLAZA **EAST NORRITON, PA**

126 W GERMANTOWN PIKE

 $\pm 2,000$  SF AVAILABLE FOR LEAS4E; GLA:  $\pm 54,380$ 

PHILADELPHIA MSA







### get in touch.

#### **NIKLAS MARKLEY**

office 610.825.5222 direct 610.260.2679 nmarkley@metrocommercial.com

#### **LUC CHAMPAGNE**

office 610.825.5222 direct 610.260.2671 lchampagne@metrocommercial.com



HILLCREST PLAZA

EAST NORRITON, PA

126 W GERMANTOWN PIKE





HILLCREST PLAZA **EAST NORRITON, PA**126 W GERMANTOWN PIKE





The information and images contained herein are from sources deemed reliable. However, Metro Commercial Real Estate, inc. makes no representation whatsoever as to their accuracy or authenticity. Images shown may be modified for illustrative purposes. Images may be out-of-date and not current. 9.2

HILLCREST PLAZA **EAST NORRITON, PA**126 W GERMANTOWN PIKE



## PYLON AND LED SIGNAGE



GENTANDOWN PIKE 25,407 V.P.D

The information and images contained herein are from sources deemed reliable. However, Metro Commercial Real Estate, inc. makes no representation whatsoever as to their accuracy or authenticity, images shown may be modified for illustrative purposes. I