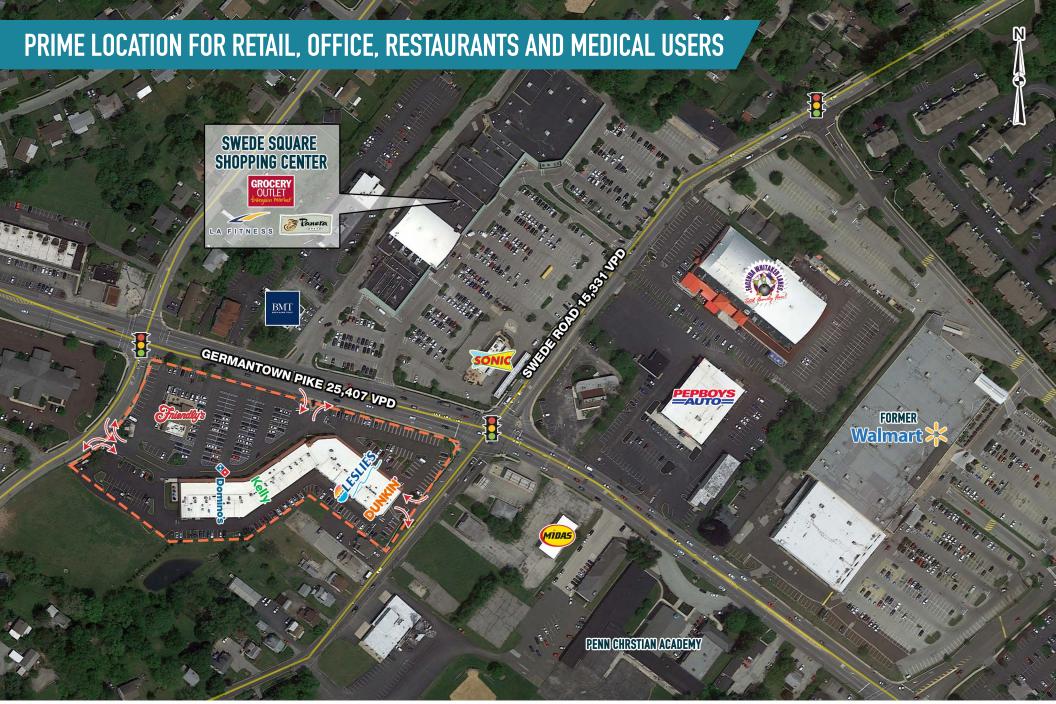

# HILLCREST PLAZA **EAST NORRITON, PA**

126 W GERMANTOWN PIKE

 $\pm 2,000$  SF AVAILABLE FOR LEAS4E; GLA:  $\pm 54,380$ 

PHILADELPHIA MSA







### get in touch.

#### **NIKLAS MARKLEY**

office 610.825.5222 direct 610.260.2679 nmarkley@metrocommercial.com

#### **LUC CHAMPAGNE**

office 610.825.5222 direct 610.260.2671 lchampagne@metrocommercial.com



HILLCREST PLAZA

EAST NORRITON, PA

126 W GERMANTOWN PIKE





HILLCREST PLAZA **EAST NORRITON, PA**126 W GERMANTOWN PIKE





The information and images contained herein are from sources deemed reliable. However, Metro Commercial Real Estate, inc. makes no representation whatsoever as to their accuracy or authenticity. Images shown may be modified for illustrative purposes. Images may be out-of-date and not current. 9.2

HILLCREST PLAZA **EAST NORRITON, PA**126 W GERMANTOWN PIKE



## PYLON AND LED SIGNAGE



GENTANDOWN PIKE 25,407 V.P.D

The information and images contained herein are from sources deemed reliable. However, Metro Commercial Real Estate, inc. makes no representation whatsoever as to their accuracy or authenticity, images shown may be modified for illustrative purposes. Images may be out-of-date and not current. 01.11