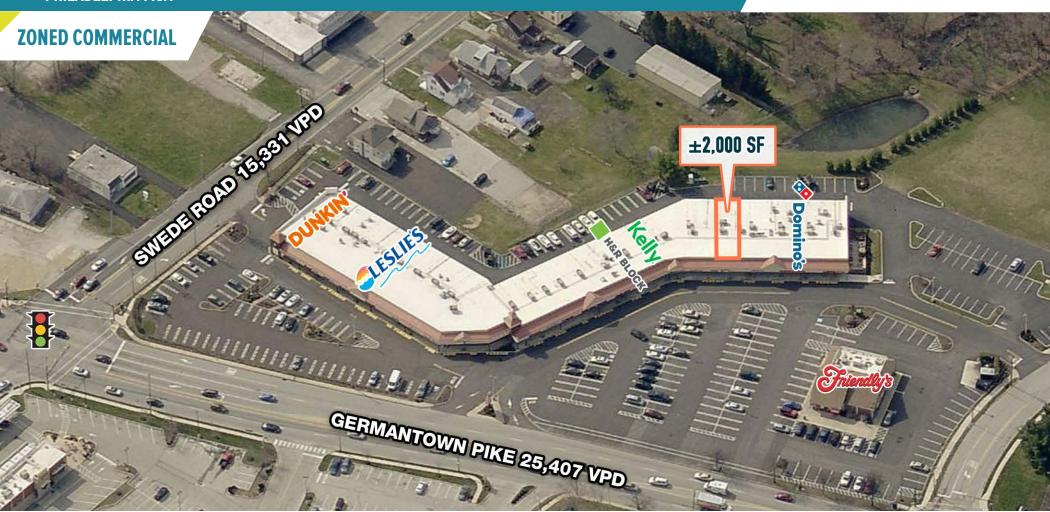

# HILLCREST PLAZA **EAST NORRITON, PA**

126 W GERMANTOWN PIKE

 $\pm 2,000$  SF AVAILABLE FOR LEAS4E; GLA:  $\pm 54,380$ 

PHILADELPHIA MSA

HILLCREST PLAZA **EAST NORRITON, PA**126 W GERMANTOWN PIKE