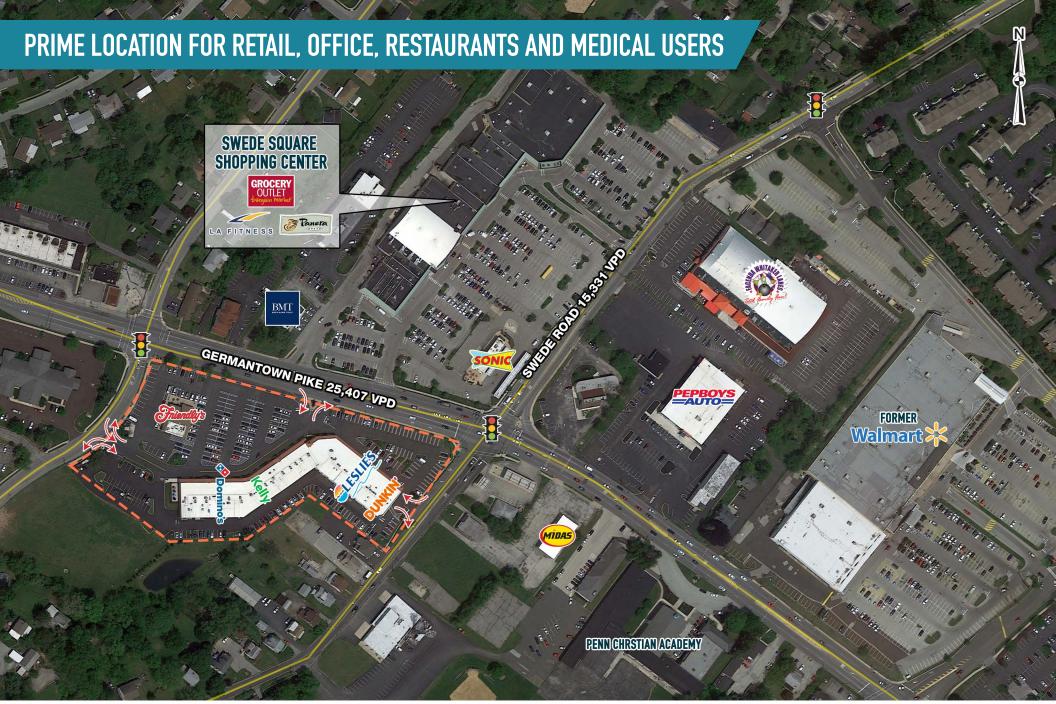

## PYLON AND LED SIGNAGE

GENTANDOWN PIKE 25,400 VPD

The information and images contained herein are from sources deemed reliable. However, Metro Commercial Real Estate, Inc. makes no representation whatsoever as to their accuracy or authenticity. Images shown may be modified for illustrative purposes. Images may be out-of-date and not current. 01.2