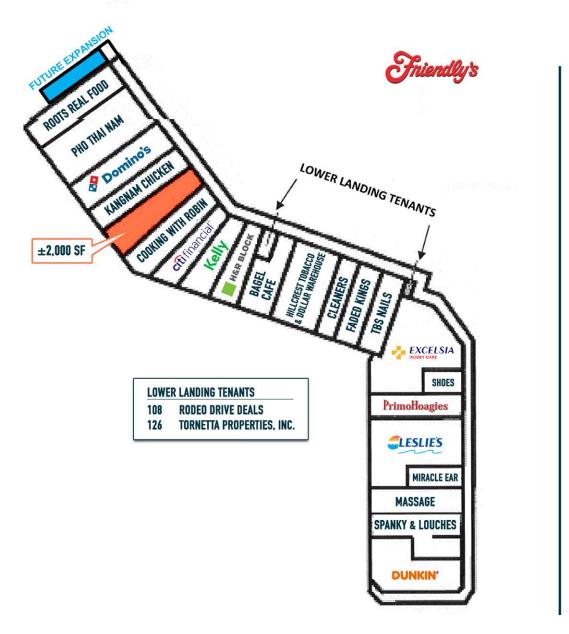

## HILLCREST PLAZA **EAST NORRITON, PA**

126 W GERMANTOWN PIKE

±2,000 SF AVAILABLE FOR LEAS4E; GLA: ±54,380

PHILADELPHIA MSA