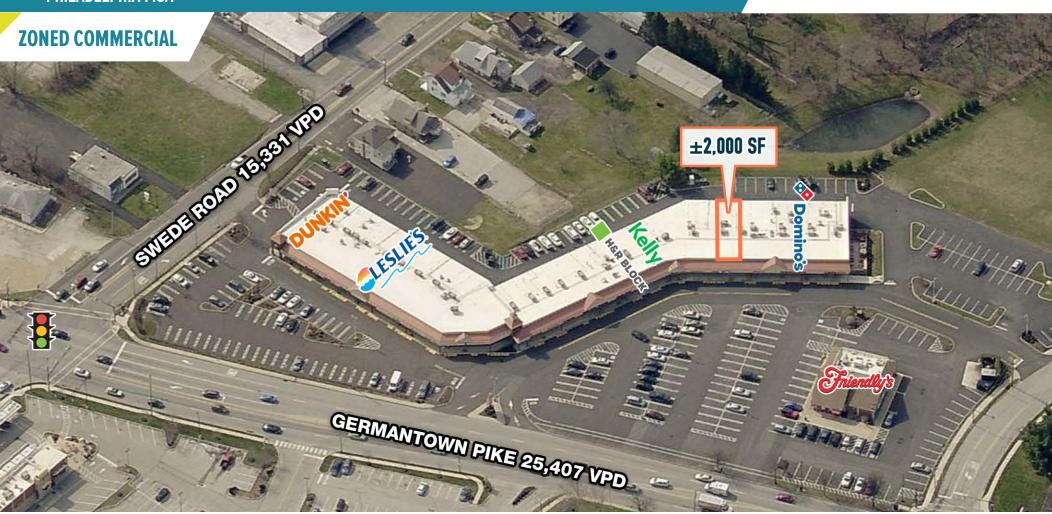

## HILLCREST PLAZA **EAST NORRITON, PA**

126 W GERMANTOWN PIKE

±2,000 SF AVAILABLE FOR LEAS4E; GLA: ±54,380

PHILADELPHIA MSA