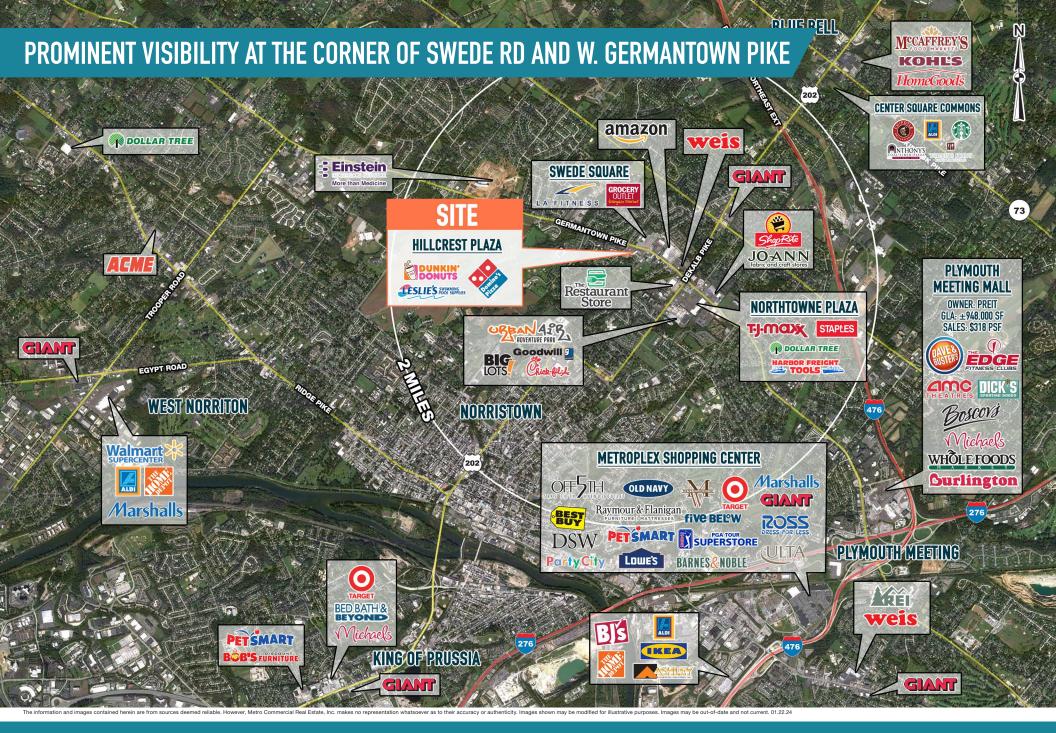

## HILLCREST PLAZA **EAST NORRITON, PA**

126 W GERMANTOWN PIKE

±2,000 SF AVAILABLE FOR LEAS4E; GLA: ±54,380

PHILADELPHIA MSA