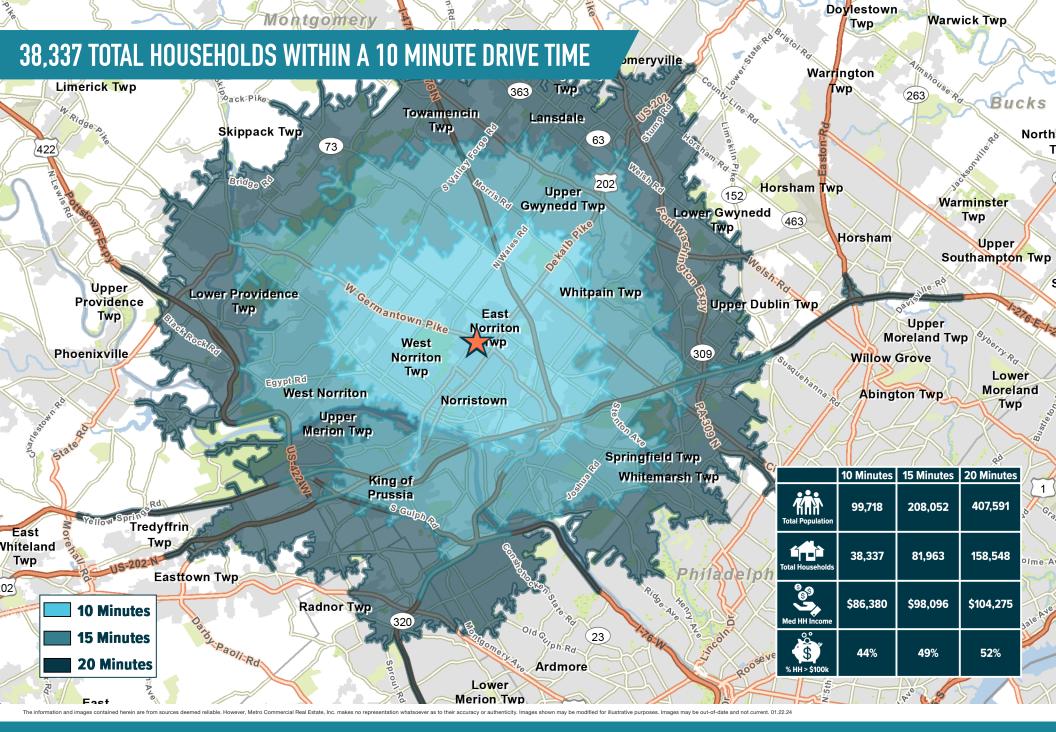

## HILLCREST PLAZA **EAST NORRITON, PA**

126 W GERMANTOWN PIKE

±2,000 SF AVAILABLE FOR LEAS4E; GLA: ±54,380

PHILADELPHIA MSA