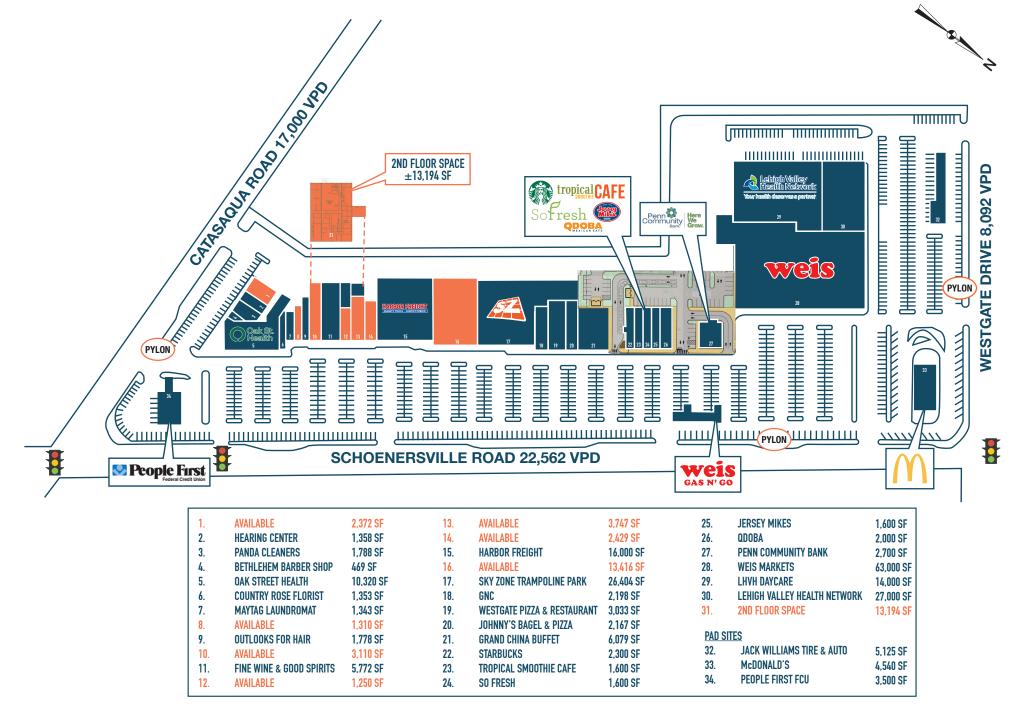

## **WESTGATE** 2425 SCHOENERSVILLE RD, BETHLEHEM, PA ±1,250 – 13,416 SF AVAILABLE FOR LEASE

#### JOIN weis Oak St. A Lehigh Valley Health Health Network HARBOR FREIGHT A SKY ZONE

FINE WINE & GOOD SPIRITS

#### **MULTI-MILLION DOLLAR RENOVATION COMPLETE!**