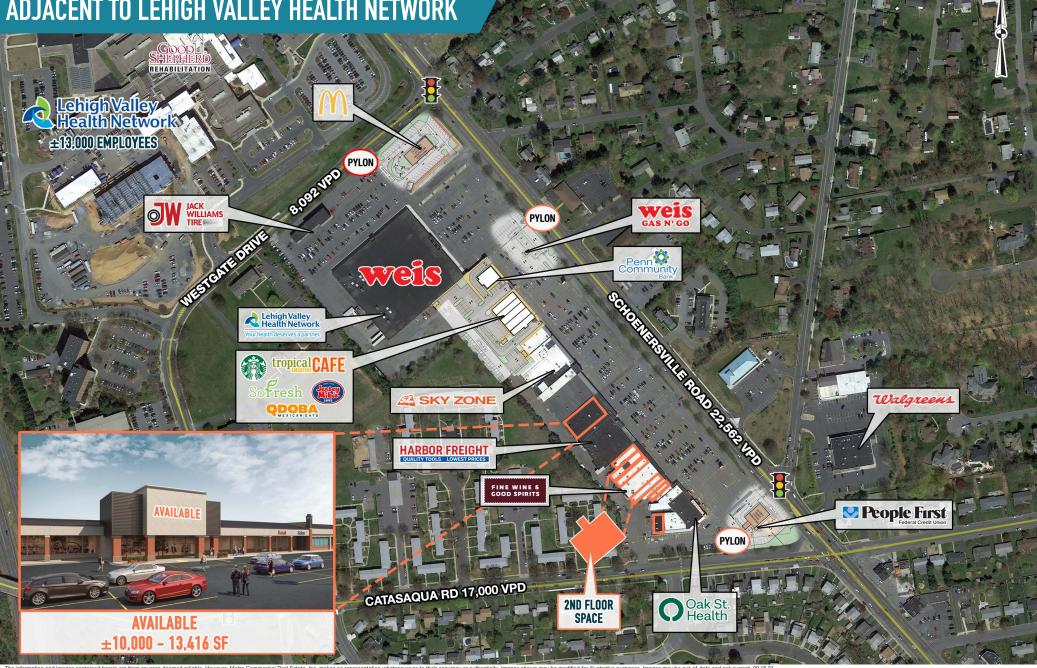

# **ADJACENT TO LEHIGH VALLEY HEALTH NETWORK**

**WESTGATE** 2425 SCHOENERSVILLE RD, BETHLEHEM, PA

www.metrocommercial.com

The information and images contained herein are from sources deemed reliable. However, Metro Commercial Real Estate, Inc. makes no representation whatsoever as to their accuracy or authenticity. Images shown may be modified for illustrative purposes. Images may be out-of-date and not current. 09.18.2