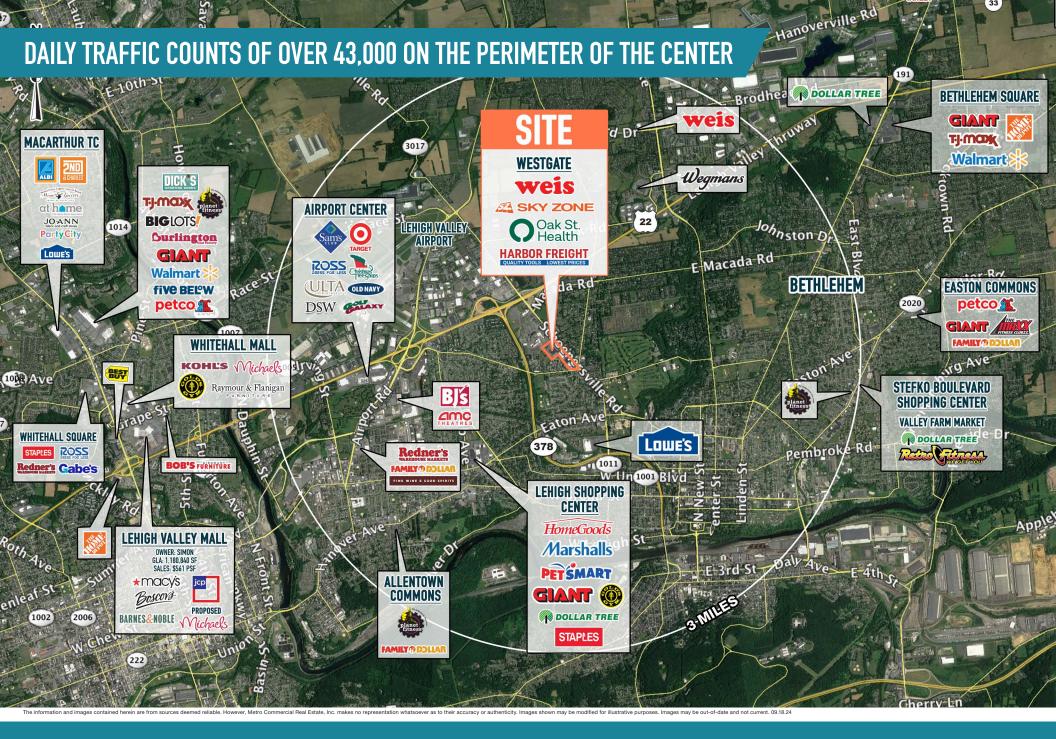

### **WESTGATE** 2425 SCHOENERSVILLE RD, BETHLEHEM, PA

www.metrocommercial.com

## **WESTGATE** 2425 SCHOENERSVILLE RD, BETHLEHEM, PA

www.metrocommercial.com