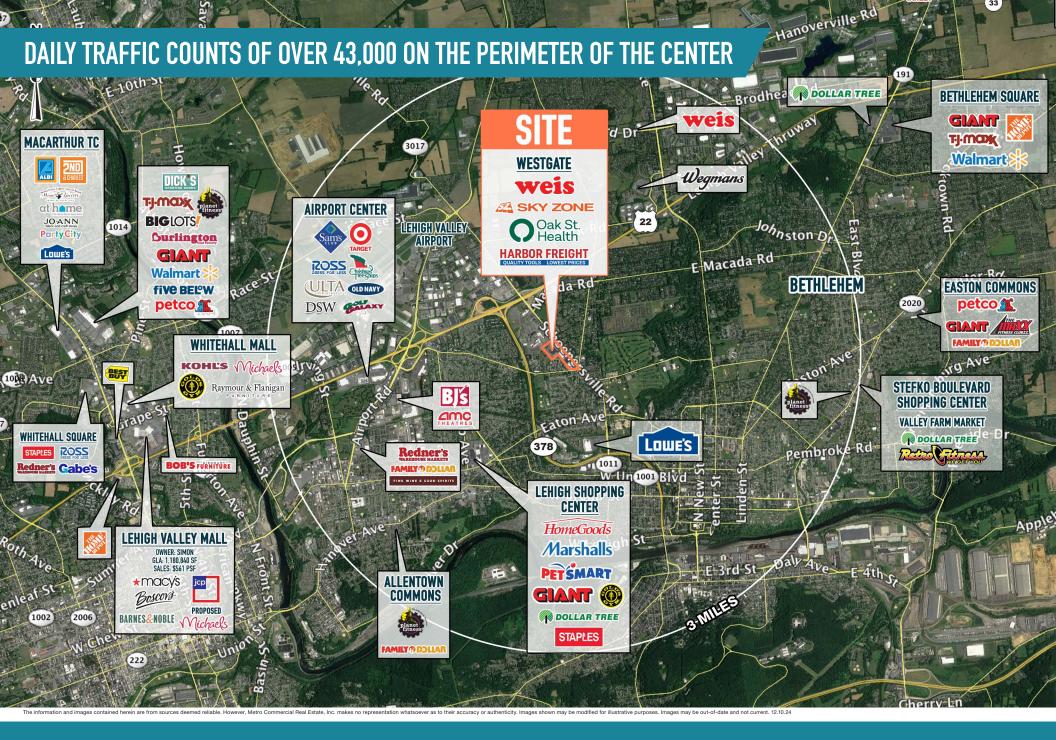

# WESTGATE

2425 SCHOENERSVILLE RD, BETHLEHEM, PA

±1,250 - 13,416 SF AVAILABLE FOR LEASE













### get in touch.

### **JOE DOUGHERTY**

office 610.825.5222 direct 610.260.2670 jdougherty@metrocommercial.com

#### **MAX SILVER**

**r** office 610.825.5222 direct 610.260.2672

#### **DAVID JUDD**

**office** 856.866.1900 direct 856.222.3037 msilver@metrocommercial.com djudd@metrocommercial.com















The information and images contained herein are from sources deemed reliable. However, Metro Commercial Real Estate, Inc. makes no representation whatsoever as to their accuracy or authenticity. Images shown may be modified for illustrative purposes. Images may be out-of-date and not current. 12.10.2



## PROPERTY PHOTOS