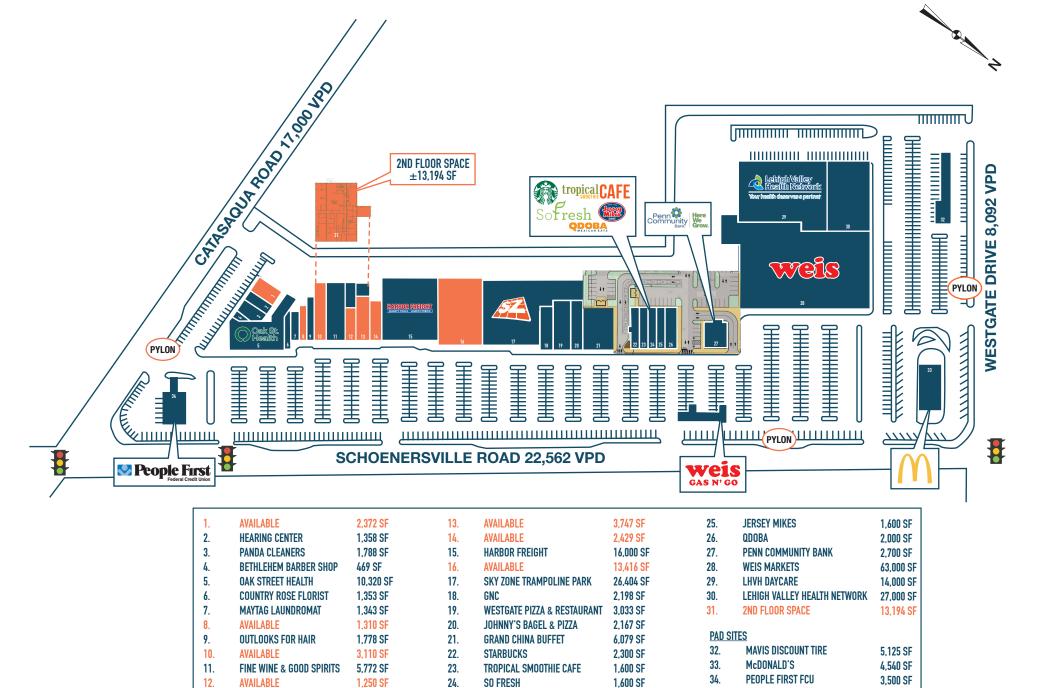

# WESTGATE

2425 SCHOENERSVILLE RD, BETHLEHEM, PA

±1,250 - 13,416 SF AVAILABLE FOR LEASE













### get in touch.

### **JOE DOUGHERTY**

office 610.825.5222 direct 610.260.2670 jdougherty@metrocommercial.com

#### **MAX SILVER**

**r** office 610.825.5222 direct 610.260.2672

#### **DAVID JUDD**

**office** 856.866.1900 direct 856.222.3037 msilver@metrocommercial.com djudd@metrocommercial.com















The information and images contained herein are from sources deemed reliable. However, Metro Commercial Real Estate, Inc. makes no representation whatsoever as to their accuracy or authenticity. Images shown may be modified for illustrative purposes. Images may be out-of-date and not current. 12.10.2



## PROPERTY PHOTOS