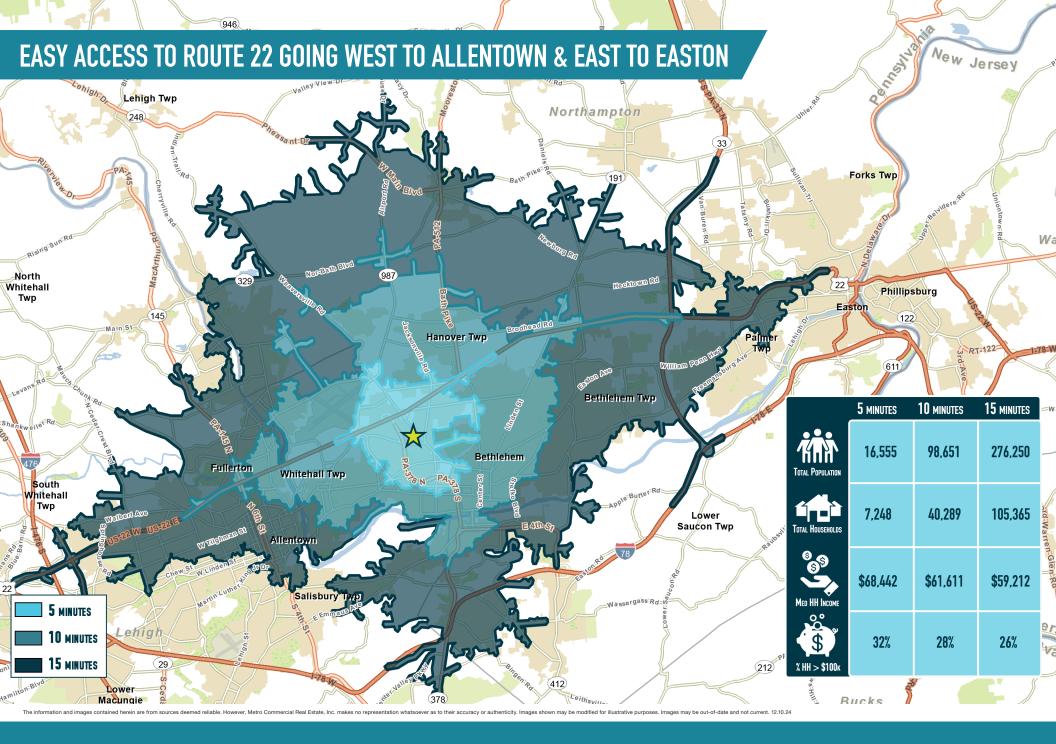

# WESTGATE

2425 SCHOENERSVILLE RD, BETHLEHEM, PA

±1,250 - 13,416 SF AVAILABLE FOR LEASE













### get in touch.

### **JOE DOUGHERTY**

office 610.825.5222 direct 610.260.2670 jdougherty@metrocommercial.com

#### **MAX SILVER**

**r** office 610.825.5222 direct 610.260.2672

#### **DAVID JUDD**

**office** 856.866.1900 direct 856.222.3037 msilver@metrocommercial.com djudd@metrocommercial.com















The information and images contained herein are from sources deemed reliable. However, Metro Commercial Real Estate, Inc. makes no representation whatsoever as to their accuracy or authenticity. Images shown may be modified for illustrative purposes. Images may be out-of-date and not current. 12.10.2



## PROPERTY PHOTOS