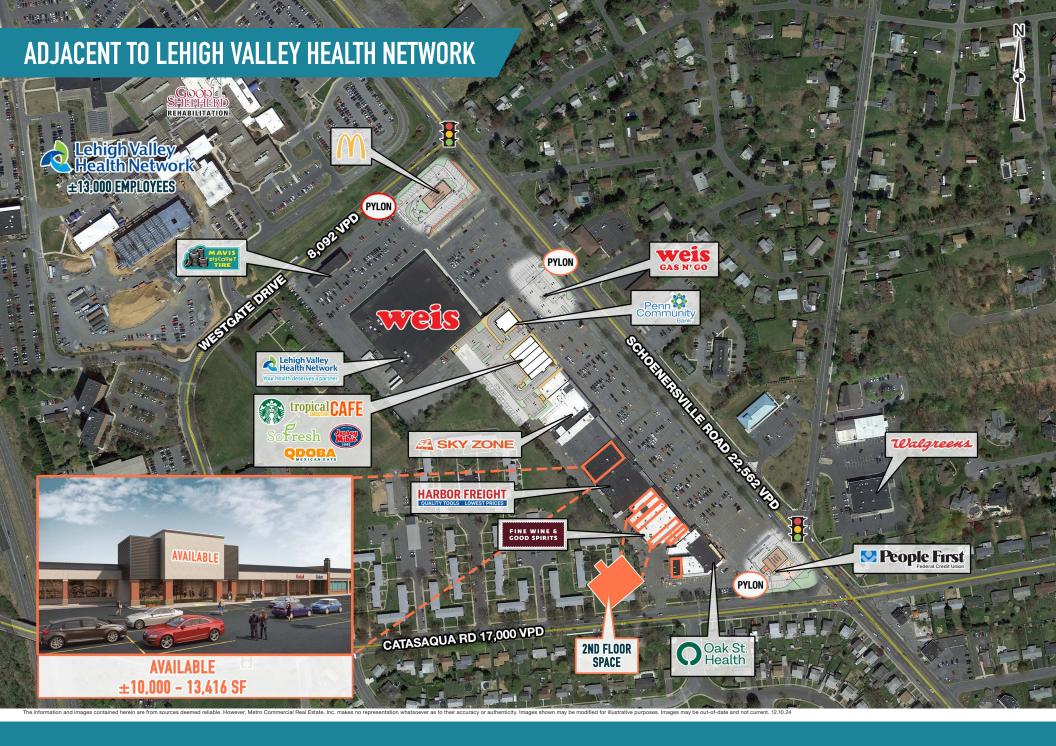

# WESTGATE

2425 SCHOENERSVILLE RD, BETHLEHEM, PA

±1,250 - 13,416 SF AVAILABLE FOR LEASE













### get in touch.

### **JOE DOUGHERTY**

office 610.825.5222 direct 610.260.2670 jdougherty@metrocommercial.com

#### **MAX SILVER**

**r** office 610.825.5222 direct 610.260.2672

#### **DAVID JUDD**

**office** 856.866.1900 direct 856.222.3037 msilver@metrocommercial.com djudd@metrocommercial.com















The information and images contained herein are from sources deemed reliable. However, Metro Commercial Real Estate, Inc. makes no representation whatsoever as to their accuracy or authenticity. Images shown may be modified for illustrative purposes. Images may be out-of-date and not current. 12.10.2



## PROPERTY PHOTOS