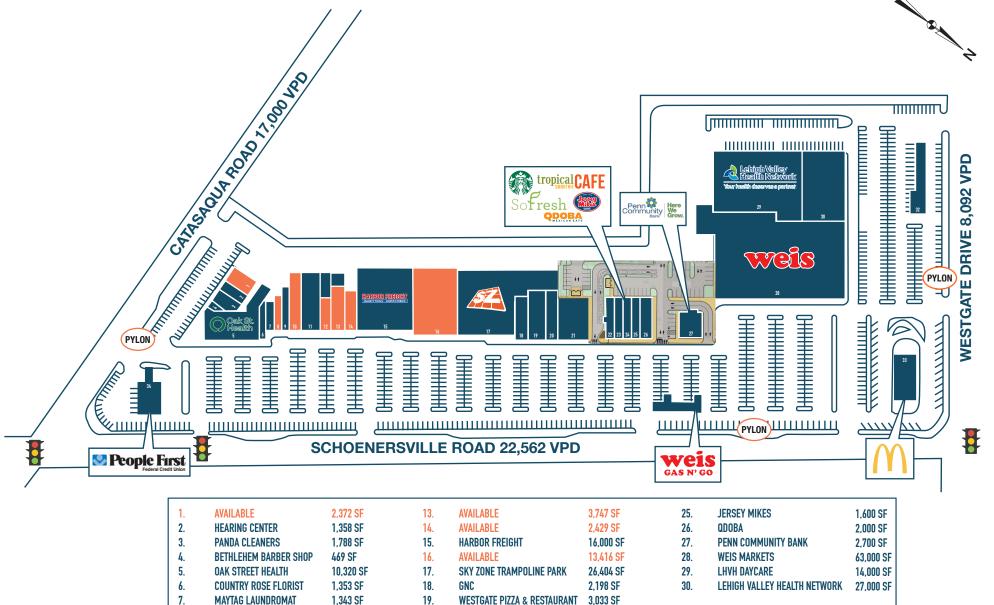

# WESTGATE

2425 SCHOENERSVILLE RD, BETHLEHEM, PA

±1,250 - 13,416 SF AVAILABLE FOR LEASE

#### **DAVID JUDD**

**office** 856.866.1900 direct 856.222.3037 msilver@metrocommercial.com djudd@metrocommercial.com

| 5.  | OAK STREET HEALTH                   | 10,320 SF | 17. | SKY ZONE TRAMPOLINE PARK               | 26,404 SF | 29.     | LHVH DAYCARE                 | 14,000 SF |
|-----|-------------------------------------|-----------|-----|----------------------------------------|-----------|---------|------------------------------|-----------|
| 6.  | COUNTRY ROSE FLORIST                | 1,353 SF  | 18. | GNC                                    | 2,198 SF  | 30.     | LEHIGH VALLEY HEALTH NETWORK | 27,000 SF |
| 7.  | MAYTAG LAUNDROMAT                   | 1,343 SF  | 19. | <b>WESTGATE PIZZA &amp; RESTAURANT</b> | 3,033 SF  |         |                              |           |
| 8.  | AVAILABLE                           | 1,310 SF  | 20. | JOHNNY'S BAGEL & PIZZA                 | 2,167 SF  |         |                              |           |
| 9.  | OUTLOOKS FOR HAIR                   | 1,778 SF  | 21. | GRAND CHINA BUFFET                     | 6,079 SF  | PAD SIT |                              |           |
| 10. | AVAILABLE                           | 3,110 SF  | 22. | STARBUCKS                              | 2,300 SF  | 32.     | MAVIS DISCOUNT TIRE          | 5,125 SF  |
| 11. | <b>FINE WINE &amp; GOOD SPIRITS</b> | 5,772 SF  | 23. | TROPICAL SMOOTHIE CAFE                 | 1,600 SF  | 33.     | McDONALD'S                   | 4,540 SF  |
| 12. | AVAILABLE                           | 1,250 SF  | 24. | SO FRESH                               | 1,600 SF  | 34.     | PEOPLE FIRST FCU             | 3,500 SF  |
|     |                                     |           |     |                                        |           |         |                              |           |