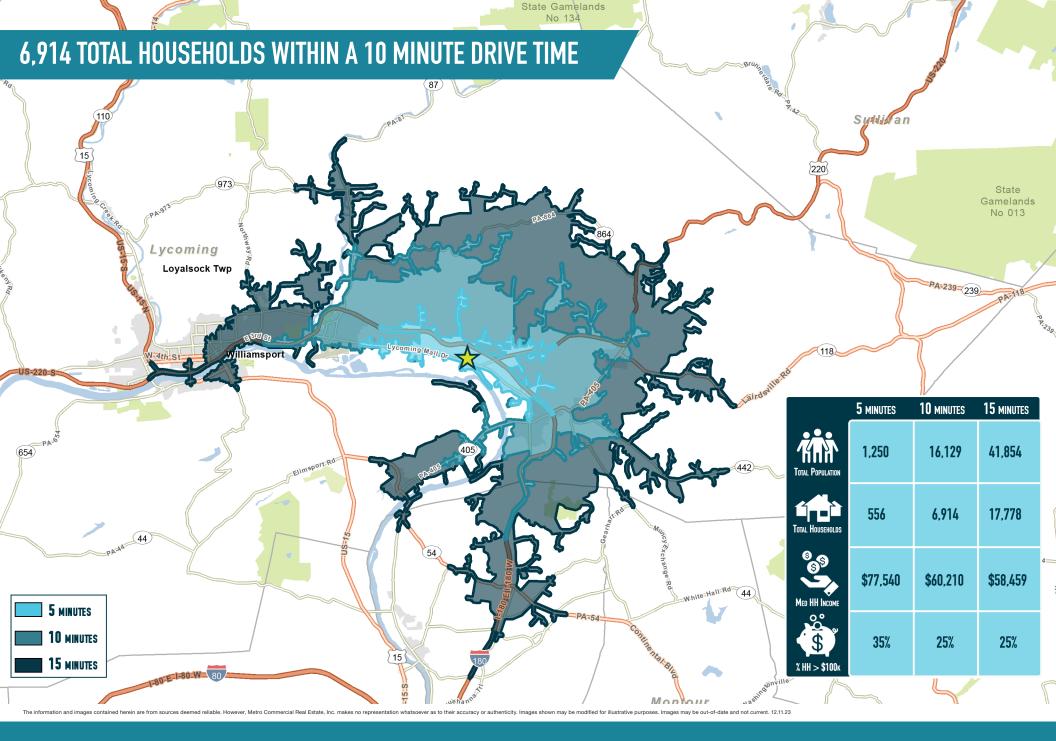

## FORMER A.C. MOORE MUNCY, PA

**529 LYCOMING MALL CIRCLE, 17756** 

±20,940 SF AVAILABLE FOR LEASE



















## get in touch.

## **DAVID JUDD**

**r** office 856,866,1900 direct 856.222.3037 djudd@metrocommercial.com

## **JOE DOUGHERTY**

**office 610.825.5222** direct 610.260.2670 jdougherty@metrocommercial.com









MUNCY, PA
529 LYCOMING MALL CIRCLE





The information and images contained herein are from sources deemed reliable. However, Metro Commercial Real Estate, inc. makes no representation whatsoever as to their accuracy or authenticity. Images shown may be modified for illustrative purposes. Images may be out-of-date and not current. 8







MUNCY, PA 529 LYCOMING MALL CIRCLE