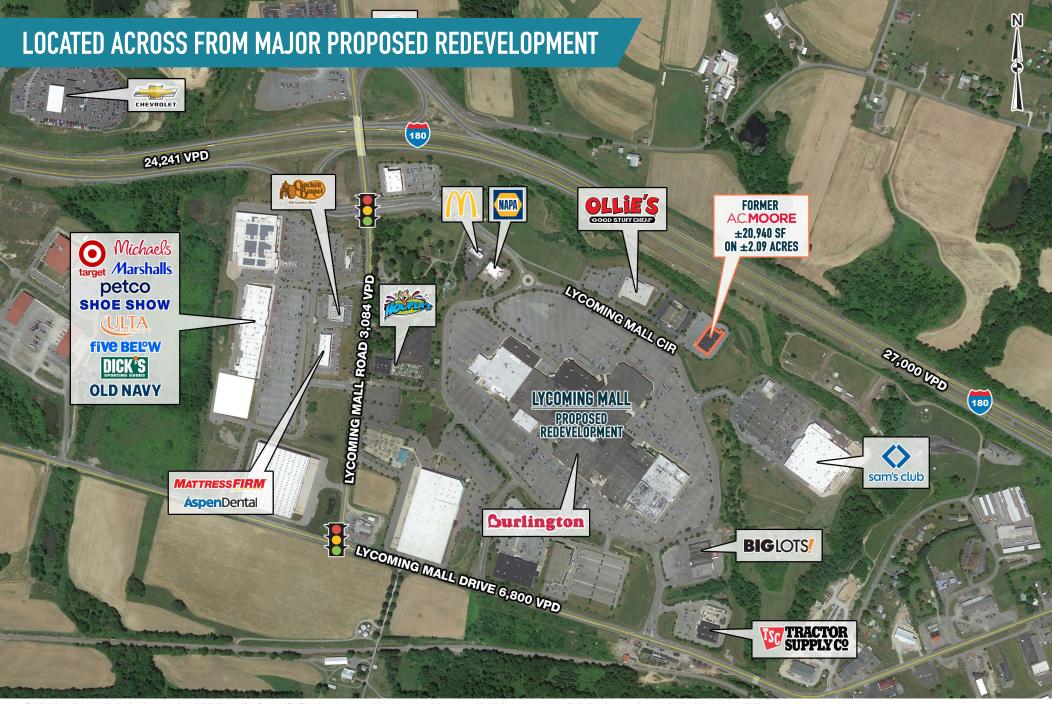

## FORMER A.C. MOORE MUNCY, PA

**529 LYCOMING MALL CIRCLE, 17756** 

±20,940 SF AVAILABLE FOR LEASE



















## get in touch.

## **DAVID JUDD**

**r** office 856,866,1900 direct 856.222.3037 djudd@metrocommercial.com

## **JOE DOUGHERTY**

**office 610.825.5222** direct 610.260.2670 jdougherty@metrocommercial.com









MUNCY, PA
529 LYCOMING MALL CIRCLE





The information and images contained herein are from sources deemed reliable. However, Metro Commercial Real Estate, inc. makes no representation whatsoever as to their accuracy or authenticity. Images shown may be modified for illustrative purposes. Images may be out-of-date and not current. 8







MUNCY, PA 529 LYCOMING MALL CIRCLE