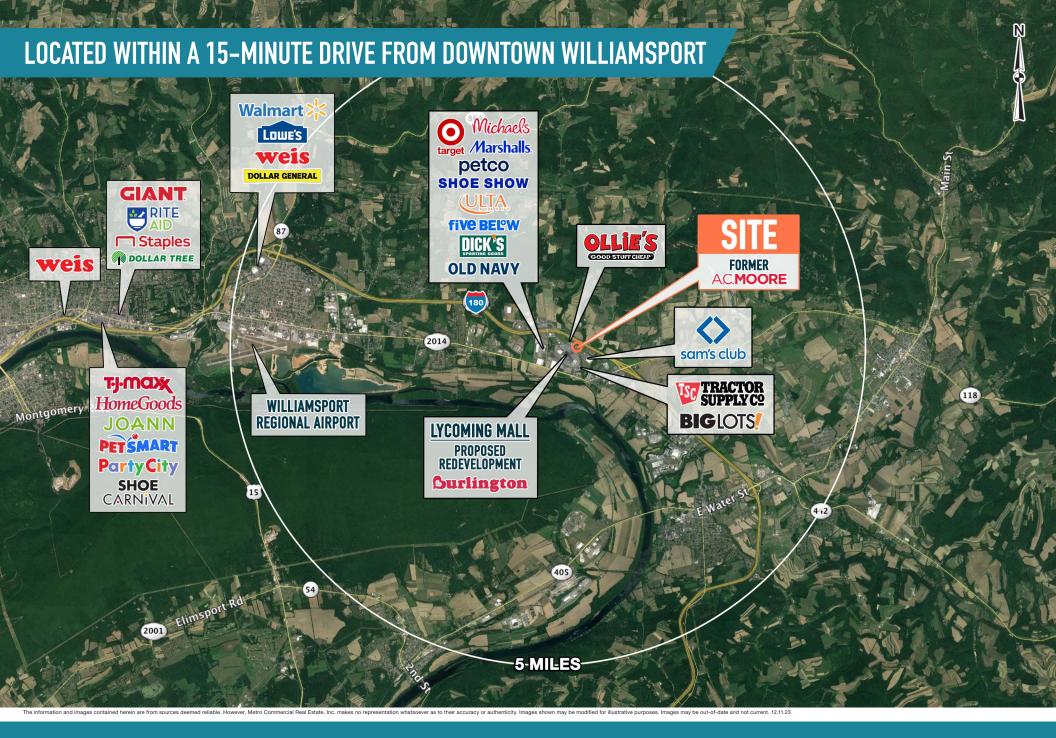

## FORMER A.C. MOORE MUNCY, PA

**529 LYCOMING MALL CIRCLE, 17756** 

±20,940 SF AVAILABLE FOR LEASE



















## get in touch.

## **DAVID JUDD**

**r** office 856,866,1900 direct 856.222.3037 djudd@metrocommercial.com

## **JOE DOUGHERTY**

**office 610.825.5222** direct 610.260.2670 jdougherty@metrocommercial.com









MUNCY, PA
529 LYCOMING MALL CIRCLE





The information and images contained herein are from sources deemed reliable. However, Metro Commercial Real Estate, inc. makes no representation whatsoever as to their accuracy or authenticity. Images shown may be modified for illustrative purposes. Images may be out-of-date and not current. 8







MUNCY, PA 529 LYCOMING MALL CIRCLE