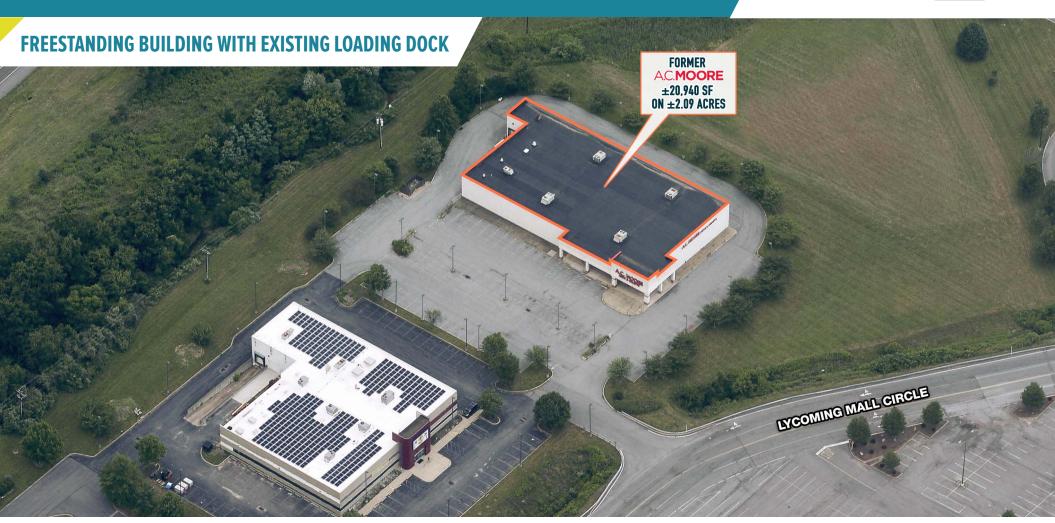

## FORMER A.C. MOORE MUNCY, PA

**529 LYCOMING MALL CIRCLE, 17756** 

±20,940 SF AVAILABLE FOR LEASE