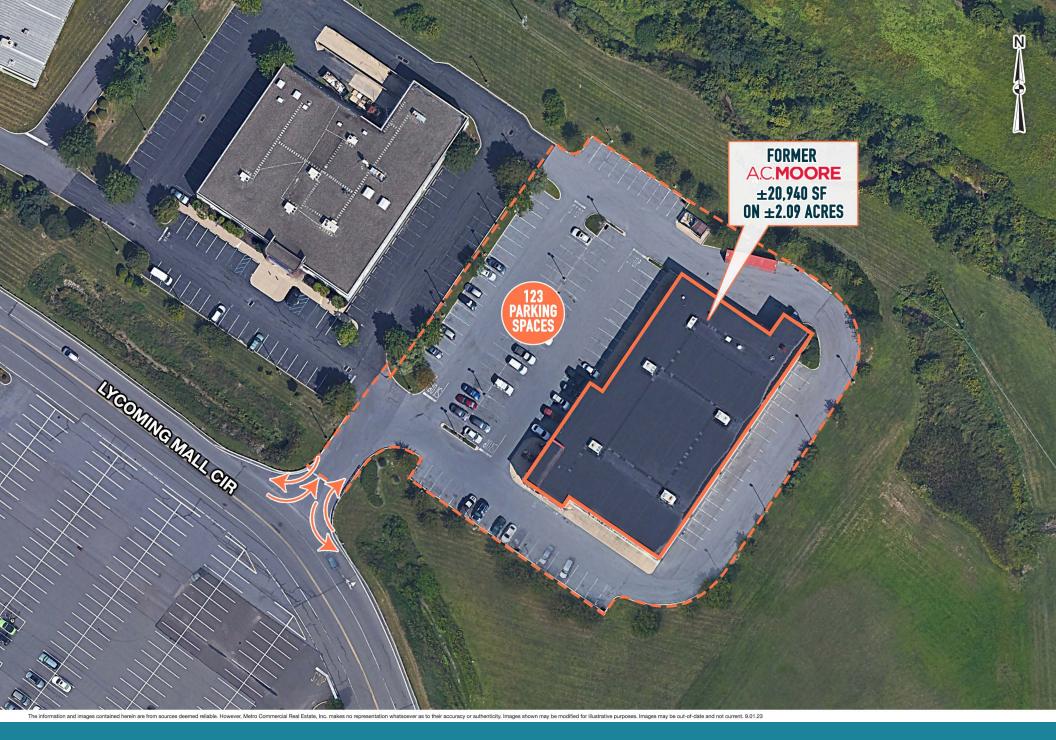

## FORMER A.C. MOORE MUNCY, PA

**529 LYCOMING MALL CIRCLE, 17756** 

±20,940 SF AVAILABLE FOR LEASE