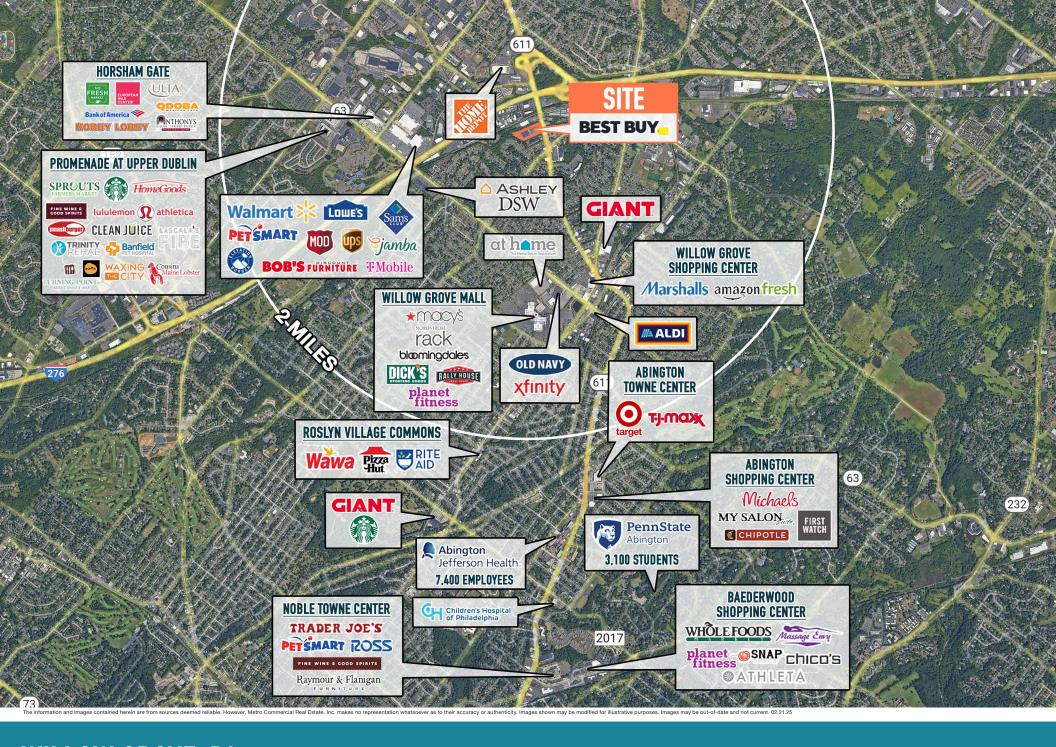

## WILLOW GROVE, PA

1130 EASTON ROAD

PAD SITE AVAILABLE FOR LEASE PHILADELPHIA MSA







## get in touch.

## **JOE DOUGHERTY**

office 610.825.5222 direct 610.260.2670 jdougherty@metrocommercial.com













The information and images contained herein are from sources deemed reliable. However, Metro Commercial Real Estate, Inc. makes no representation whatsoever as to their accuracy or authenticity. Images shown may be modified for illustrative purposes. Images may be out-of-date and not current. 5.1





## **404 PARKING SPACES AVAILABLE!**



The information and images contained herein are from sources deemed reliable. However, Metro Commercial Real Estate, Inc. makes no representation whatsoever as to their accuracy or authenticity. Images shown may be modified for illustrative purposes. Images may be out-of-date and not current. 02.21.2