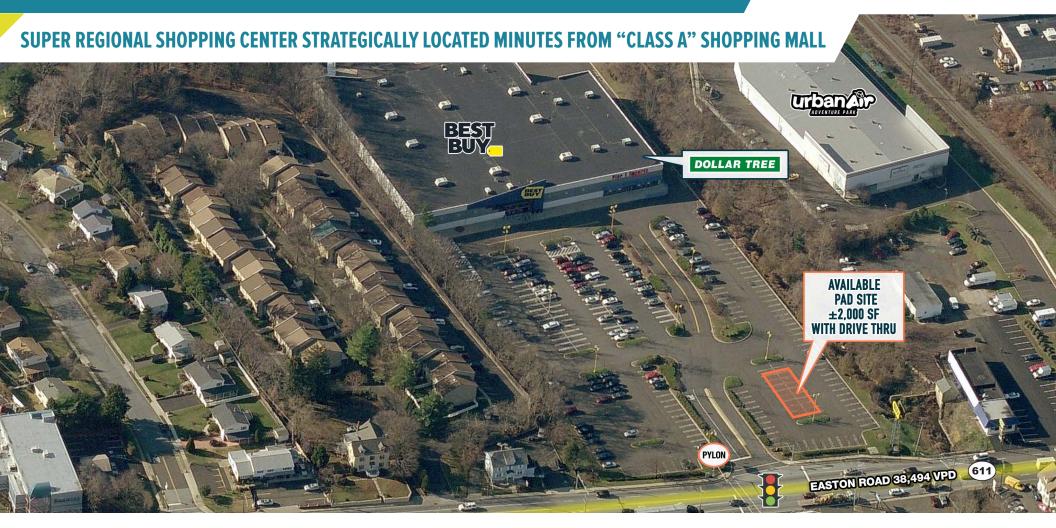

## WILLOW GROVE, PA

1130 EASTON ROAD

PAD SITE AVAILABLE FOR LEASE PHILADELPHIA MSA

## **404 PARKING SPACES AVAILABLE!**

The information and images contained herein are from sources deemed reliable. However, Metro Commercial Real Estate, Inc. makes no representation whatsoever as to their accuracy or authenticity. Images shown may be modified for illustrative purposes. Images may be out-of-date and not current. 02.21.2