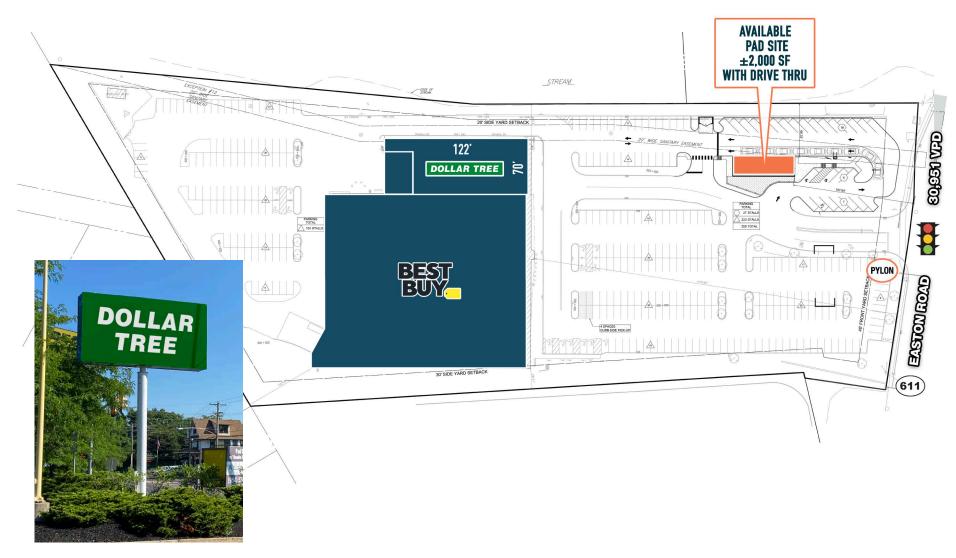

## WILLOW GROVE, PA

1130 EASTON ROAD

PAD SITE AVAILABLE FOR LEASE PHILADELPHIA MSA

## **404 PARKING SPACES AVAILABLE!**

The information and images contained herein are from sources deemed reliable. However, Metro Commercial Real Estate, Inc. makes no representation whatsoever as to their accuracy or authenticity. Images shown may be modified for illustrative purposes. Images may be out-of-date and not current. 02.21.2