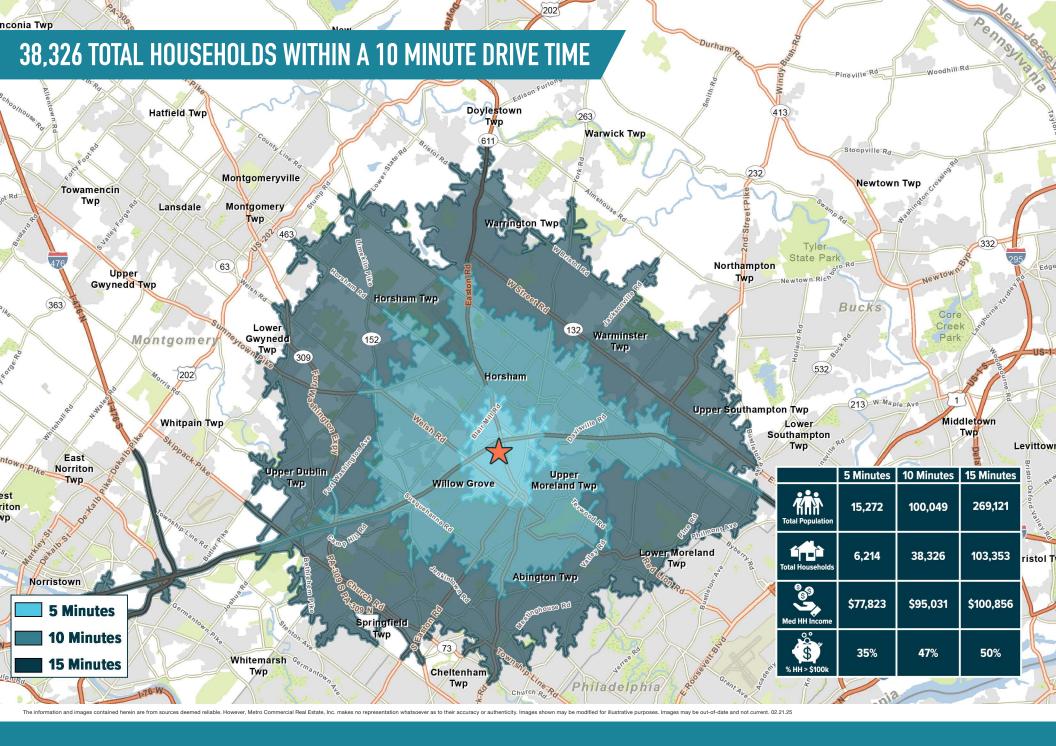

## WILLOW GROVE, PA

1130 EASTON ROAD

PAD SITE AVAILABLE FOR LEASE PHILADELPHIA MSA







## get in touch.

## **JOE DOUGHERTY**

office 610.825.5222 direct 610.260.2670 jdougherty@metrocommercial.com













The information and images contained herein are from sources deemed reliable. However, Metro Commercial Real Estate, Inc. makes no representation whatsoever as to their accuracy or authenticity. Images shown may be modified for illustrative purposes. Images may be out-of-date and not current. 5.1





## **404 PARKING SPACES AVAILABLE!**



The information and images contained herein are from sources deemed reliable. However, Metro Commercial Real Estate, Inc. makes no representation whatsoever as to their accuracy or authenticity. Images shown may be modified for illustrative purposes. Images may be out-of-date and not current. 02.21.2