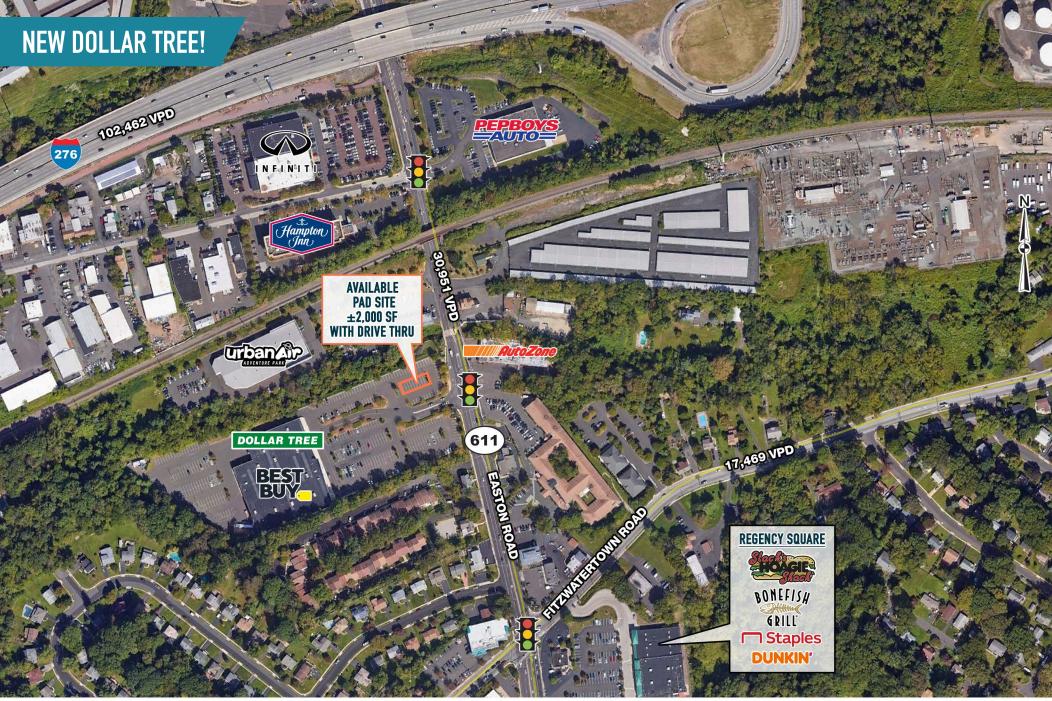

## WILLOW GROVE, PA

1130 EASTON ROAD

PAD SITE AVAILABLE FOR LEASE PHILADELPHIA MSA