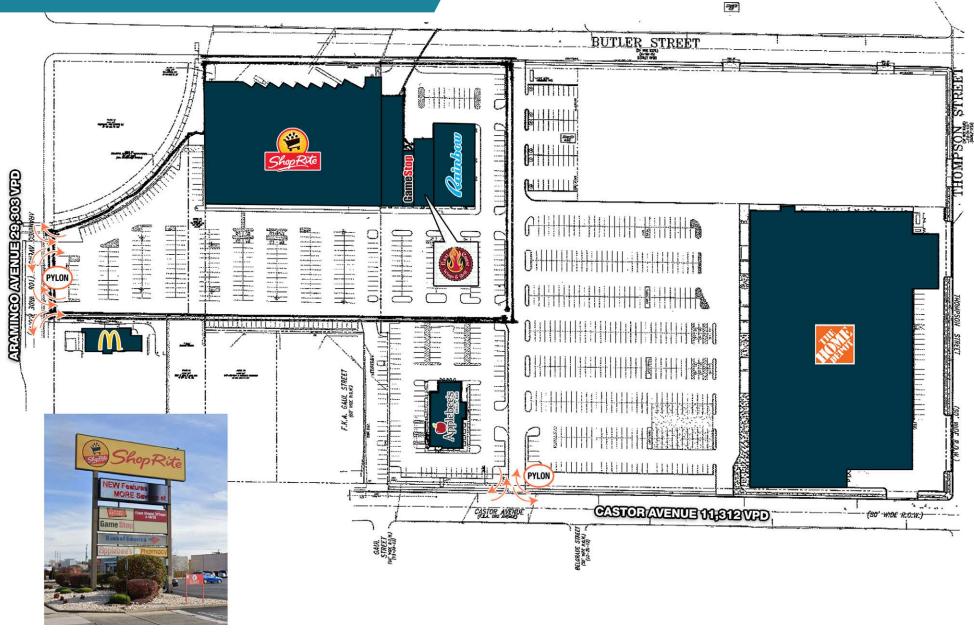

# STRONG TRAFFIC COUNTS ON ARAMINGO (29,303 VPD) AND CASTOR AVE (11,312 VPD)

MetroCommercial.com

## PYLON SIGNAGE DIRECTLY ON ARAMINGO AVE

The information and images contained herein are from sources deemed reliable. However, Metro Commercial Real Estate, Inc. makes no representation whatsoever as to their accuracy or authenticity. Images shown may be modified for illustrative purposes. Images may be out-of-date and not current. 12.05.23

## PHILADELPHIA, PA 3745 ARAMINGO AVENUE