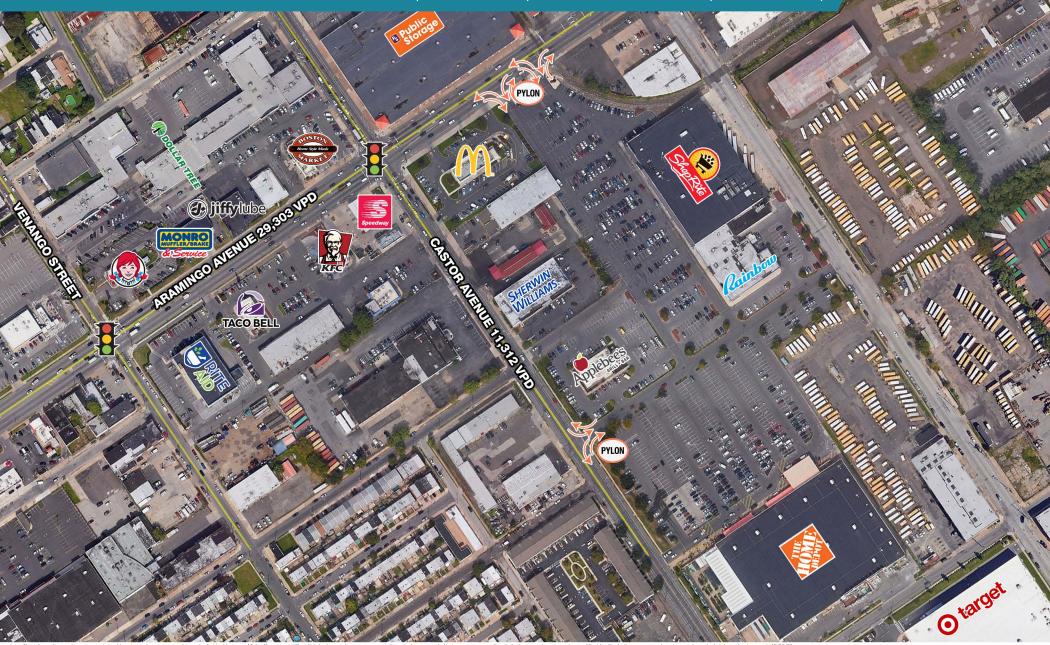

# STRONG TRAFFIC COUNTS ON ARAMINGO (29,303 VPD) AND CASTOR AVE (11,312 VPD)

MetroCommercial.com

## PYLON SIGNAGE DIRECTLY ON ARAMINGO AVE

The information and images contained herein are from sources deemed reliable. However, Metro Commercial Real Estate, Inc. makes no representation whatsoever as to their accuracy or authenticity. Images shown may be modified for illustrative purposes. Images may be out-of-date and not current. 12.05.23