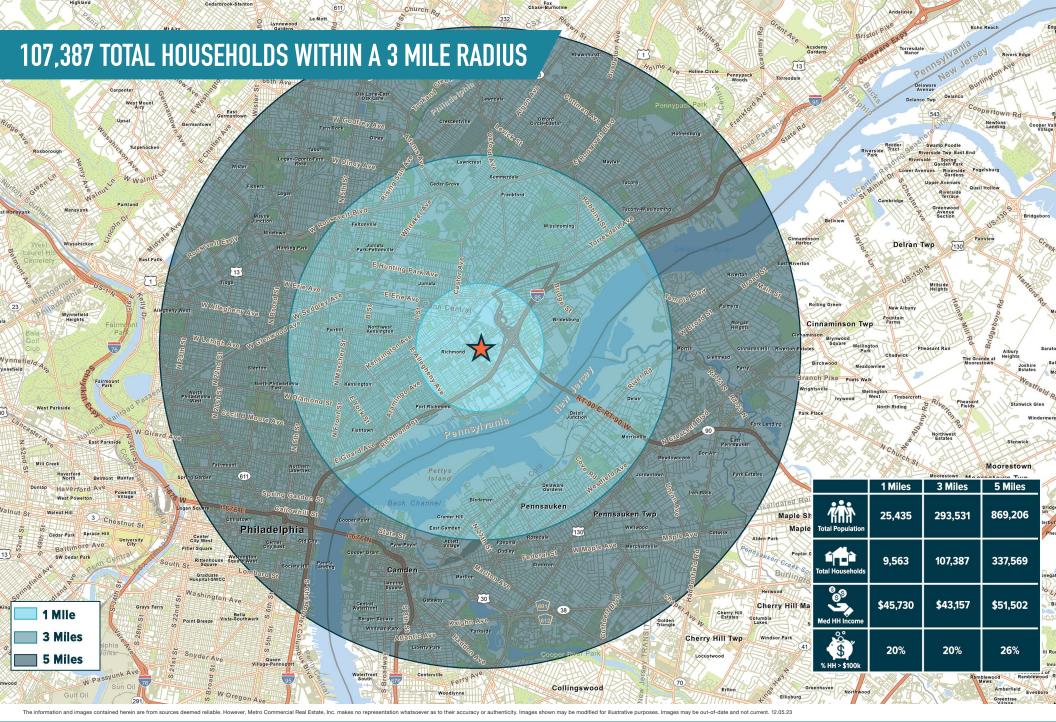

# PHILADELPHIA, PA 3745 ARAMINGO AVENUE

**FULLY LEASED** 







## get in touch.

### **JONATHAN SPOERL**

office 215.893.0300 direct 215.282.0157 jspoerl@metrocommercial.com

### **SCOTT BENSON**

office 215.893.0300 direct 215.282.0158 sbenson@metrocommercial.com

MetroCommercial.com | PLYMOUTH MEETING, PA | MOUNT LAUREL, NJ | MIAMI, FL | PHILADELPHIA, PA







MetroCommercial.com



### PHILADELPHIA, PA 3745 ARAMINGO AVENUE



MetroCommercial.com

# STRONG TRAFFIC COUNTS ON ARAMINGO (29,303 VPD) AND CASTOR AVE (11,312 VPD)







MetroCommercial.com

## PYLON SIGNAGE DIRECTLY ON ARAMINGO AVE



The information and images contained herein are from sources deemed reliable. However, Metro Commercial Real Estate, Inc. makes no representation whatsoever as to their accuracy or authenticity. Images shown may be modified for illustrative purposes. Images may be out-of-date and not current. 12.05.23

## PHILADELPHIA, PA 3745 ARAMINGO AVENUE