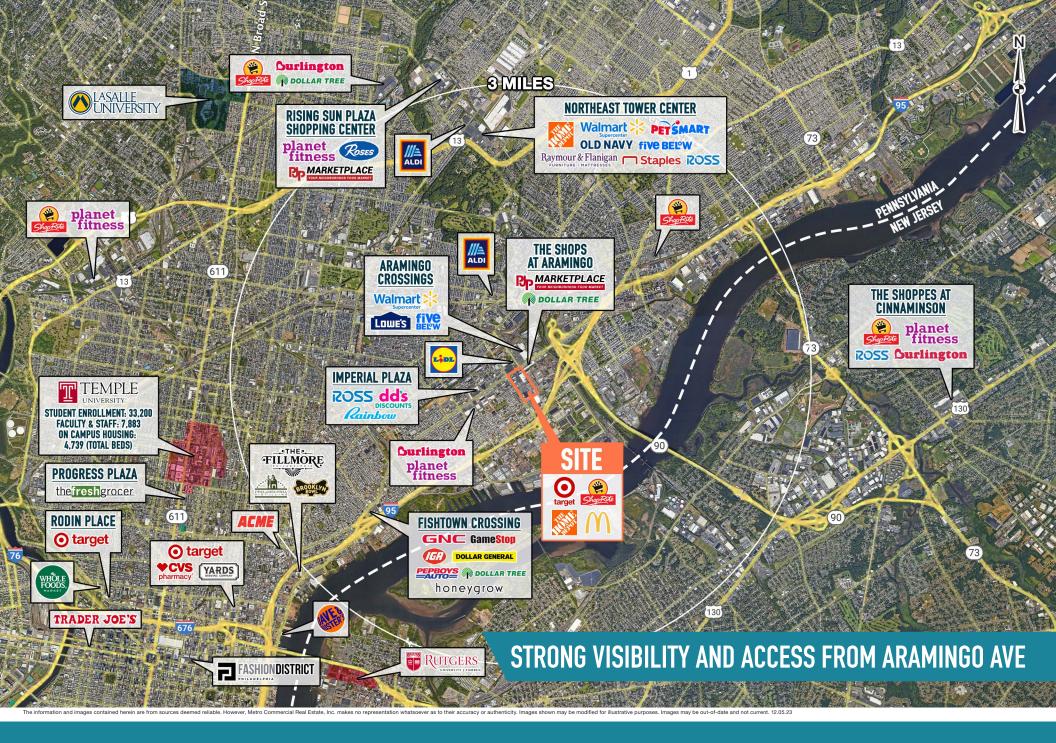

# PHILADELPHIA, PA 3745 ARAMINGO AVENUE

**FULLY LEASED** 







## get in touch.

### **JONATHAN SPOERL**

office 215.893.0300 direct 215.282.0157 jspoerl@metrocommercial.com

### **SCOTT BENSON**

office 215.893.0300 direct 215.282.0158 sbenson@metrocommercial.com

MetroCommercial.com | PLYMOUTH MEETING, PA | MOUNT LAUREL, NJ | MIAMI, FL | PHILADELPHIA, PA







MetroCommercial.com



### PHILADELPHIA, PA 3745 ARAMINGO AVENUE



MetroCommercial.com

# STRONG TRAFFIC COUNTS ON ARAMINGO (29,303 VPD) AND CASTOR AVE (11,312 VPD)







MetroCommercial.com

## PYLON SIGNAGE DIRECTLY ON ARAMINGO AVE



The information and images contained herein are from sources deemed reliable. However, Metro Commercial Real Estate, Inc. makes no representation whatsoever as to their accuracy or authenticity. Images shown may be modified for illustrative purposes. Images may be out-of-date and not current. 12.05.23

## PHILADELPHIA, PA 3745 ARAMINGO AVENUE