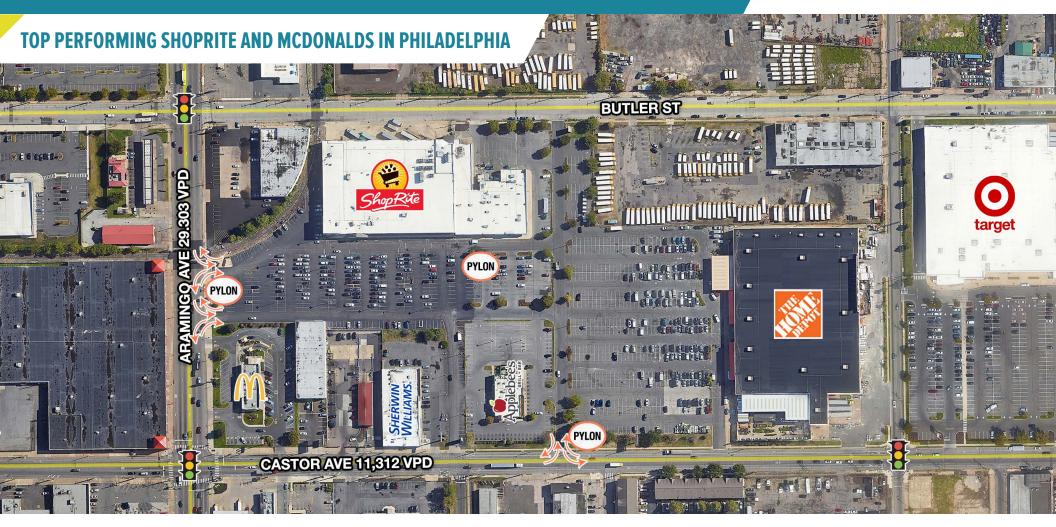

# STRONG TRAFFIC COUNTS ON ARAMINGO (29,303 VPD) AND CASTOR AVE (11,312 VPD)

MetroCommercial.com

## PYLON SIGNAGE DIRECTLY ON ARAMINGO AVE

The information and images contained herein are from sources deemed reliable. However, Metro Commercial Real Estate, Inc. makes no representation whatsoever as to their accuracy or authenticity. Images shown may be modified for illustrative purposes. Images may be out-of-date and not current. 12.05.23