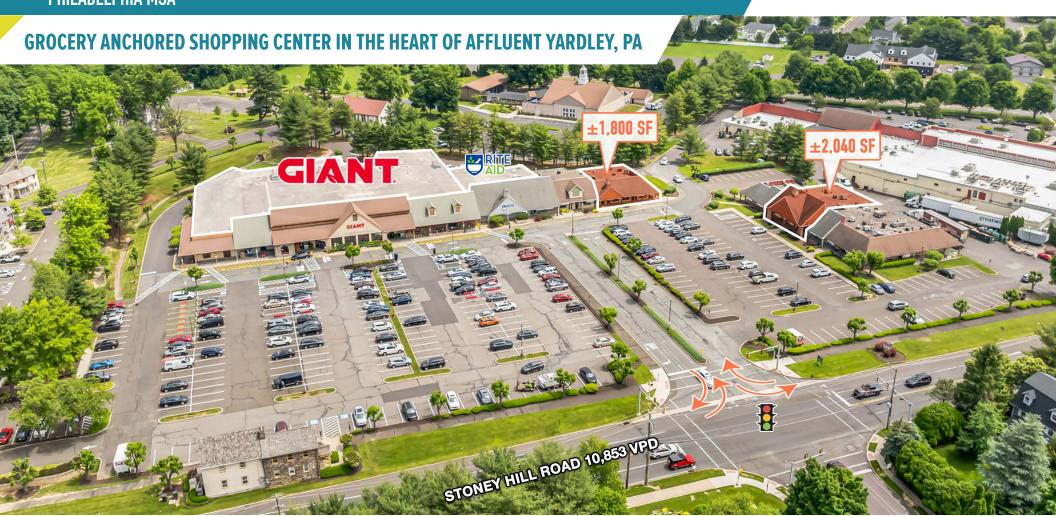

## LOWER MAKEFIELD SHOPPING CENTER

Stony Hill Road - (10,059 AADT)

The information and images contained herein are from sources deemed reliable. However, Metro Commercial Real Estate, Inc. makes no representation whatsoever as to their accuracy or authenticity. Images shown may be modified for illustrative purposes. Images may be out-of-date and not current. 12.05.2