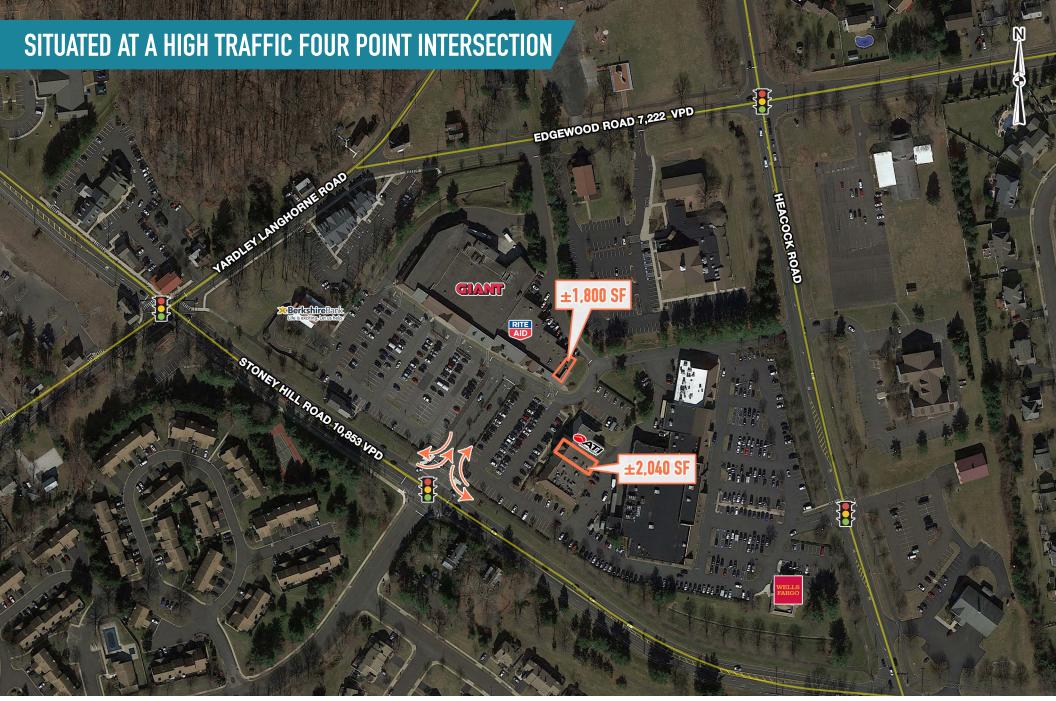

## LOWER MAKEFIELD SHOPPING CENTER

Stony Hill Road - (10,059 AADT)

The information and images contained herein are from sources deemed reliable. However, Metro Commercial Real Estate, Inc. makes no representation whatsoever as to their accuracy or authenticity. Images shown may be modified for illustrative purposes. Images may be out-of-date and not current. 12.05.2