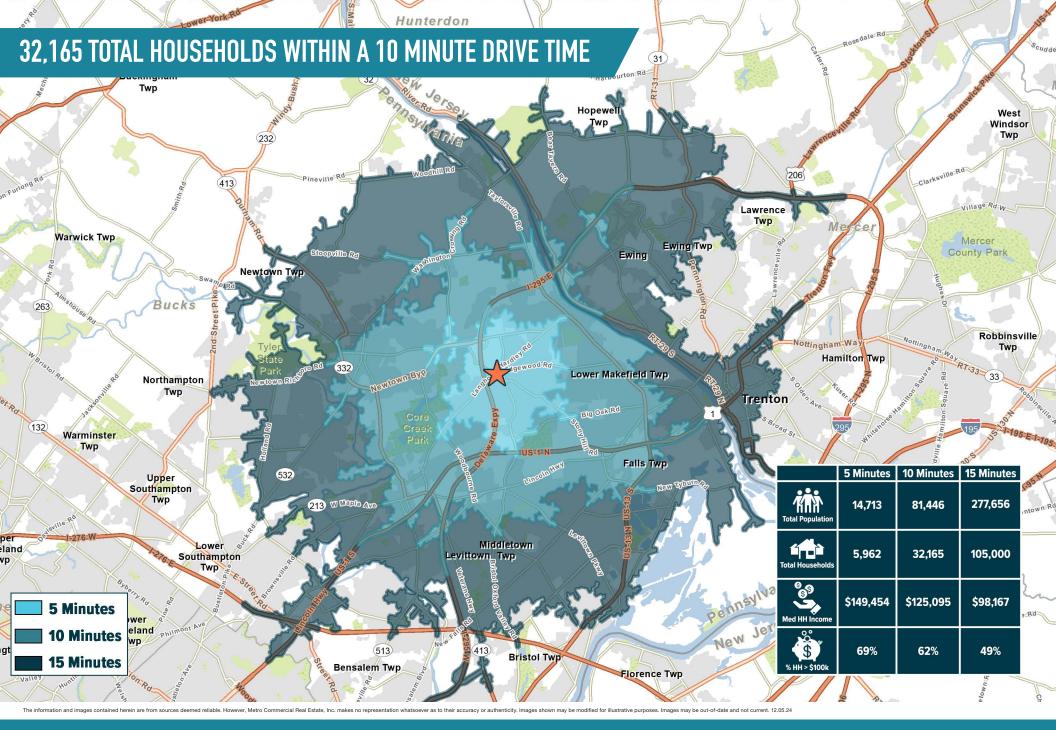

## LOWER MAKEFIELD SHOPPING CENTER

## YARDLEY, PA

**700 STONEY HILL ROAD** 

±1,800 – 2,040 SF AVAILABLE FOR LEASE PHILADELPHIA MSA







**LEASED BY:** 



**OWNED & MANAGED BY:** 

INLAND

get in touch.

## **JOE DOUGHERTY**

office 610.825.5222 direct 610.260.2670 jdougherty@metrocommercial.com

## **SAMUEL THIERS**

office 610.825.5222 direct 610.260.2665 sthiers@metrocommercial.com



YARDLEY, PA
700 STONEY HILL ROAD





YARDLEY, PA
700 STONEY HILL ROAD





The information and images contained herein are from sources deemed reliable. However, Metro Commercial Real Estate, inc. makes no representation whatsoever as to their accuracy or authenticity. Images shown may be modified for illustrative purposes. Images may be out-of-date and not current. 12.0







| Suite | Tenant                          | Size (SF) |
|-------|---------------------------------|-----------|
| 1     | Giant Foods                     | 43,157 SF |
| 2     | Rite Aid                        | 9.000 SF  |
| 3     | Joseph-Jeffrey's Haircare Salon | 1,600 SF  |
| 4     | The Frame Game                  | 1,600 SF  |
| 5     | Anna Nail and Spa               | 1,950 SF  |
| 6     | AVAILABLE