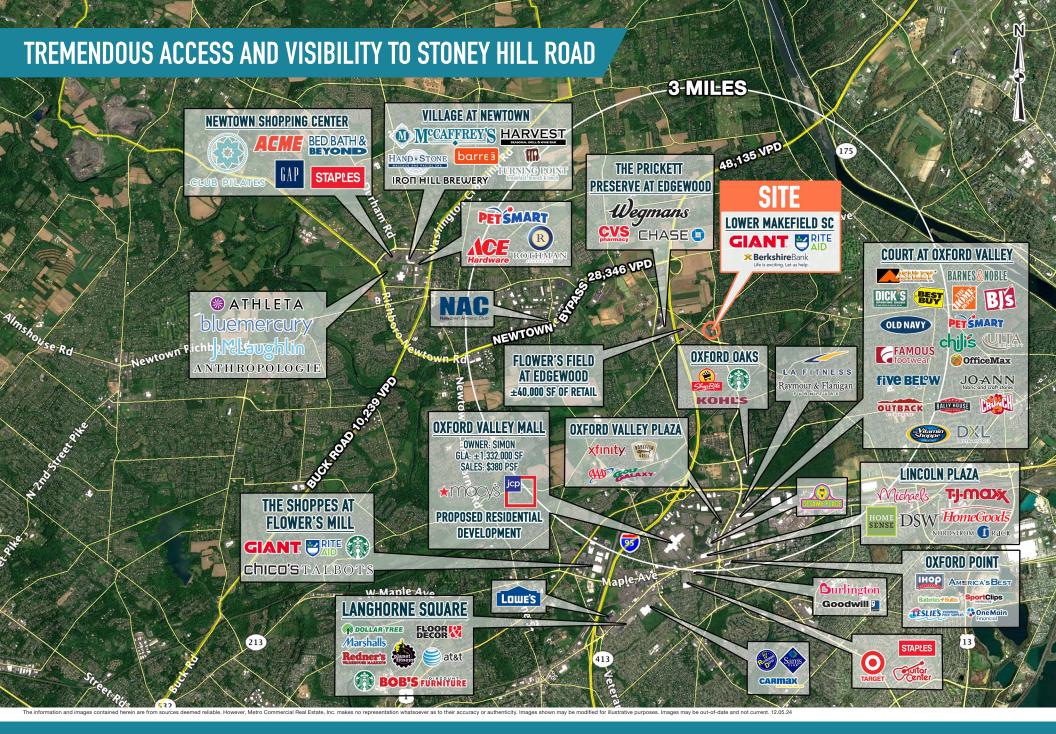

## LOWER MAKEFIELD SHOPPING CENTER

## YARDLEY, PA

**700 STONEY HILL ROAD** 

±1,800 – 2,040 SF AVAILABLE FOR LEASE PHILADELPHIA MSA







**LEASED BY:** 



**OWNED & MANAGED BY:** 

INLAND

get in touch.

## **JOE DOUGHERTY**

office 610.825.5222 direct 610.260.2670 jdougherty@metrocommercial.com

## **SAMUEL THIERS**

office 610.825.5222 direct 610.260.2665 sthiers@metrocommercial.com



YARDLEY, PA
700 STONEY HILL ROAD





YARDLEY, PA
700 STONEY HILL ROAD





The information and images contained herein are from sources deemed reliable. However, Metro Commercial Real Estate, inc. makes no representation whatsoever as to their accuracy or authenticity. Images shown may be modified for illustrative purposes. Images may be out-of-date and not current. 12.0







| Suite | Tenant                          | Size (SF) |
|-------|---------------------------------|-----------|
| 1     | Giant Foods                     | 43,157 SF |
| 2     | Rite Aid                        | 9.000 SF  |
| 3     | Joseph-Jeffrey's Haircare Salon | 1,600 SF  |
| 4     | The Frame Game                  | 1,600 SF  |
| 5     | Anna Nail and Spa               | 1,950 SF  |
| 6     | AVAILABLE                       | 1,800 SF  |
| 7