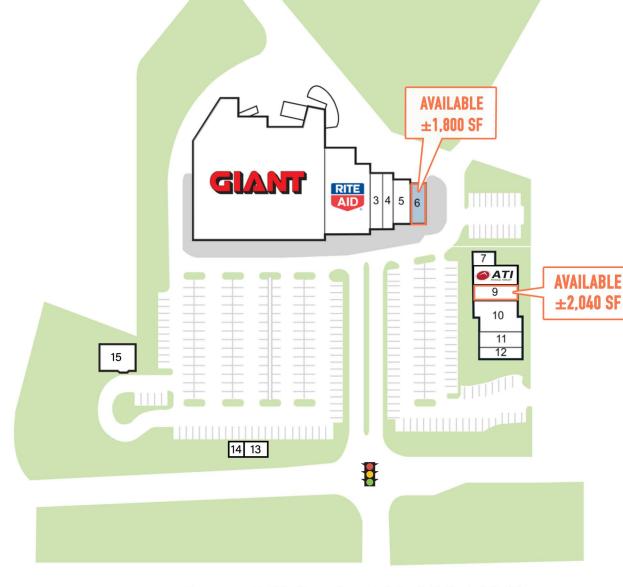

| Suite | Tenant                          | Size (SF) |
|-------|---------------------------------|-----------|
| 1     | Giant Foods                     | 43,157 SF |
| 2     | Rite Aid                        | 9.000 SF  |
| 3     | Joseph-Jeffrey's Haircare Salon | 1,600 SF  |
| 4     | The Frame Game                  | 1,600 SF  |
| 5     | Anna Nail and Spa               | 1,950 SF  |
| 6     | AVAILABLE                       | 1,800 SF  |
| 7     | RedBerry Frozen Yogurt          | 870 SF    |
| 8     | ATI Physical Therapy            | 2,040 SF  |
| 9     | AVAILABLE                       | 2,040 SF  |
| 10    | Indian Garden                   | 3,660 SF  |
| 11    | Venezia Pizza                   | 1,640 SF  |
| 12    | Yardley Bagel Cafe              | 1,642 SF  |
| 13    | Mail N' More                    |           |
| 14    | AVAILABLE                       |           |
| 15    | Berkshire Bank                  | 2,600 SF  |