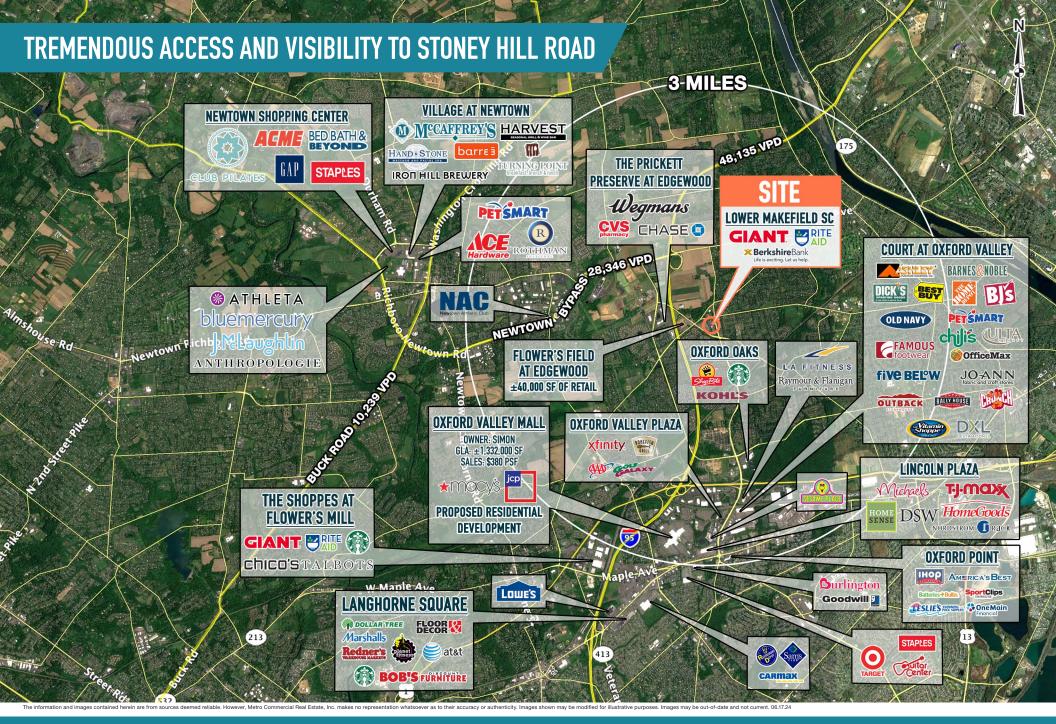

# SMALL SHOP SPACE IDEAL FOR MEDICAL, FOOD AND SERVICE USES!

Stony Hill Road - (10,059 AADT)

information and images contained herein are from sources deemed reliable. However, Metro Commercial Real Estate, Inc. makes no representation whatsoever as to their accuracy or authenticity. Images shown may be modified for illustrative purposes. Images may be out-of-date and not current. 06.17.24