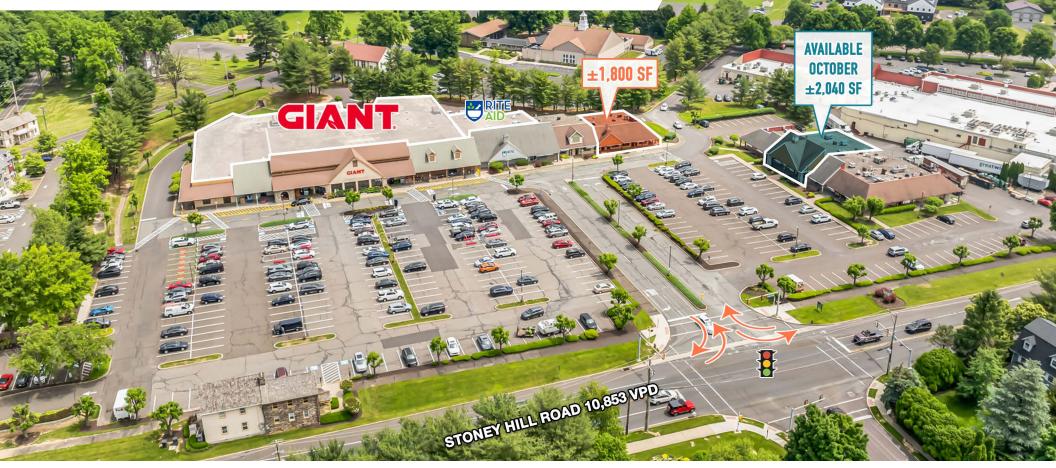

# SITUATED AT A HIGH TRAFFIC FOUR POINT INTERSECTION EDGEWOOD ROAD 7,222 VPD YARDLEY LANGHORNE HEACOCK ROAD GANT RITE R040 10,853 VPD AVAILAB **OCTOBER** ±2,040 SF

formation and images contained herein are from sources deemed reliable. However, Metro Commercial Real Estate, Inc. makes no representation whatsoever as to their accuracy or authenticity. Images shown may be modified for illustrative purposes. Images may be out-of-date and not current. 06.17.24

LOWER MAKEFIELD SHOPPING CENTER YARDLEY, PA 700 STONEY HILL ROAD

www.metrocommercial.com