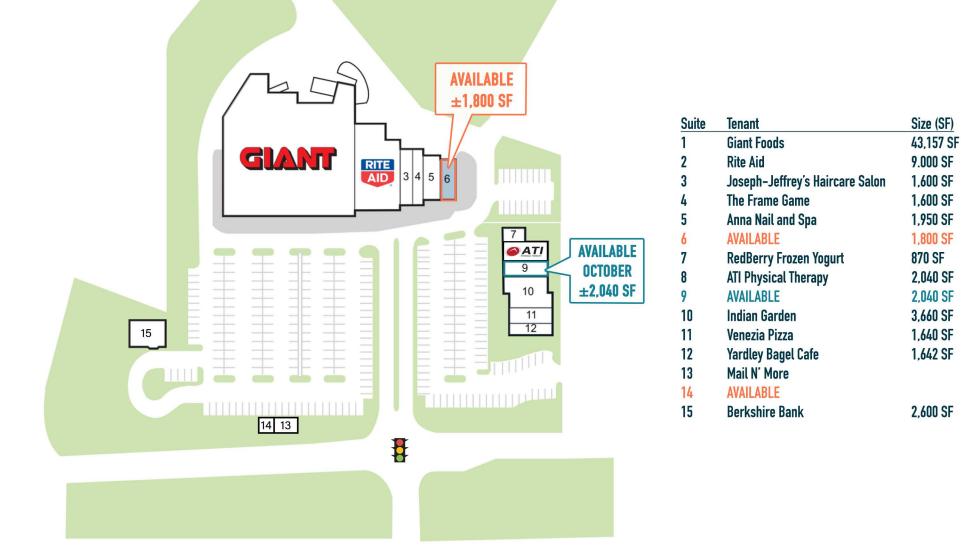

±1,800 – 2,040 SF AVAILABLE FOR LEASE Philadelphia MSA

# SMALL SHOP SPACE IDEAL FOR MEDICAL, FOOD AND SERVICE USES!

Stony Hill Road - (10,059 AADT)

information and images contained herein are from sources deemed reliable. However, Metro Commercial Real Estate, Inc. makes no representation whatsoever as to their accuracy or authenticity. Images shown may be modified for illustrative purposes. Images may be out-of-date and not current. 06.17.24