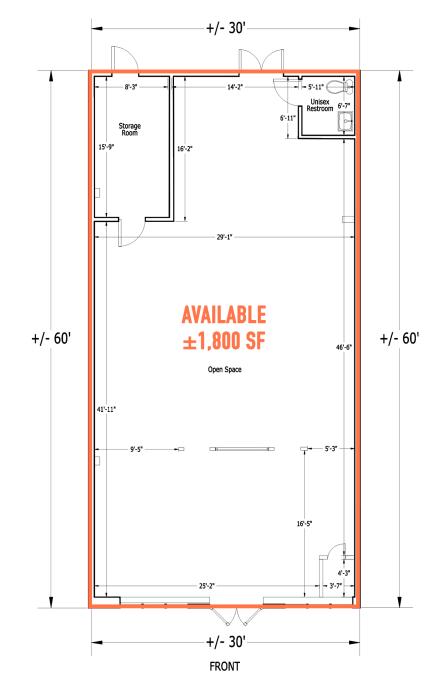

±1,800 – 2,040 SF AVAILABLE FOR LEASE Philadelphia MSA

# SMALL SHOP SPACE IDEAL FOR MEDICAL, FOOD AND SERVICE USES!

Stony Hill Road - (10,059 AADT)

information and images contained herein are from sources deemed reliable. However, Metro Commercial Real Estate, Inc. makes no representation whatsoever as to their accuracy or authenticity. Images shown may be modified for illustrative purposes. Images may be out-of-date and not current. 06.17.24