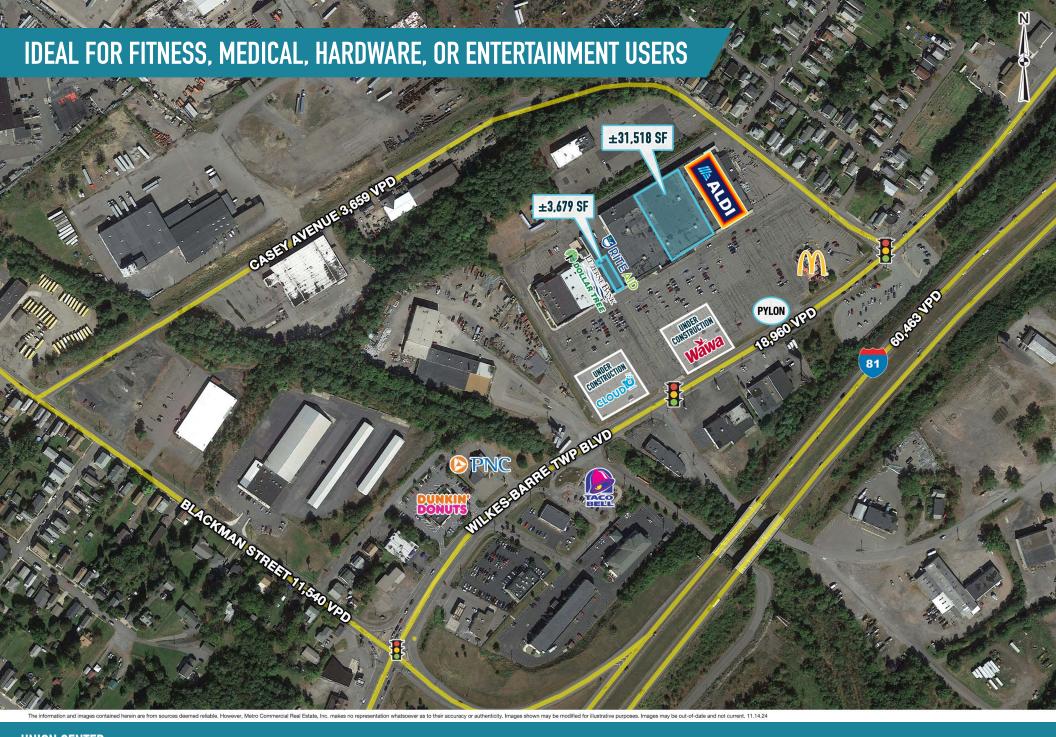

# WILKES-BARRE TOWNSHIP, PA 910 WILKES-BARRE TOWNSHIP BLVD

±3,679-31,518 SF & PAD OPPORTUNITY AVAILABLE

UNION CENTER
WILKES-BARRE TOWNSHIP, PA
910 WILKES-BARRE TOWNSHIP BLVD

UNION CENTER
WILKES-BARRE TOWNSHIP, PA
910 WILKES-BARRE TOWNSHIP BLVD

The information and images contained herein are from sources deemed reliable. However, Metro Commercial Real Estate, Inc. makes no representation whatsoever as to their accuracy or authenticity. Images shown may be modified for illustrative purposes. Images may be out-of-date and not current. 11.14