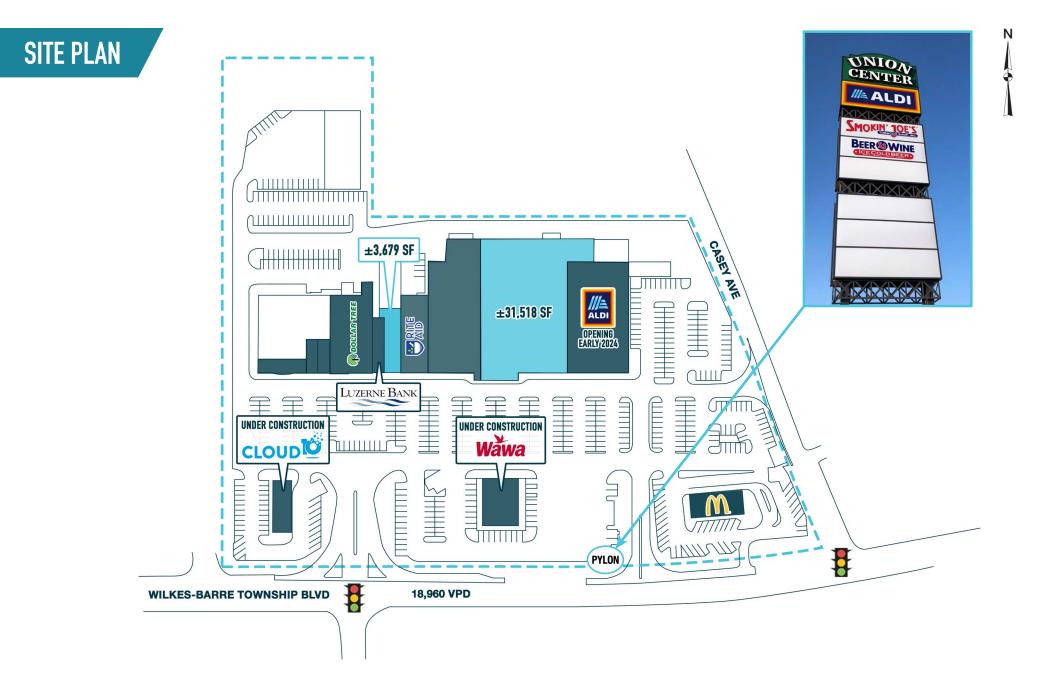

# WILKES-BARRE TOWNSHIP, PA 910 WILKES-BARRE TOWNSHIP BLVD

±3,679-31,518 SF & PAD OPPORTUNITY AVAILABLE

UNION CENTER
WILKES-BARRE TOWNSHIP, PA
910 WILKES-BARRE TOWNSHIP BLVD

UNION CENTER
WILKES-BARRE TOWNSHIP, PA
910 WILKES-BARRE TOWNSHIP BLVD

The information and images contained herein are from sources deemed reliable. However, Metro Commercial Real Estate, Inc. makes no representation whatsoever as to their accuracy or authenticity. Images shown may be modified for illustrative purposes. Images may be out-of-date and not current. 11.14