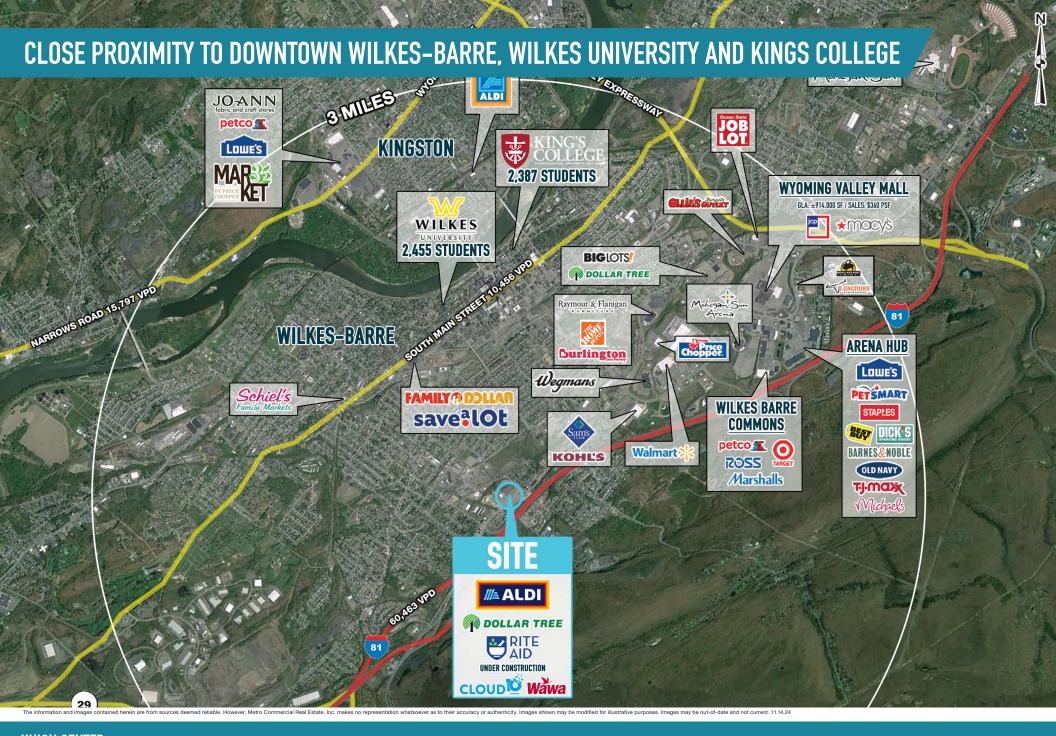

UNION CENTER
WILKES-BARRE TOWNSHIP, PA
910 WILKES-BARRE TOWNSHIP BLVD

UNION CENTER
WILKES-BARRE TOWNSHIP, PA
910 WILKES-BARRE TOWNSHIP BLVD

The information and images contained herein are from sources deemed reliable. However, Metro Commercial Real Estate, Inc. makes no representation whatsoever as to their accuracy or authenticity. Images shown may be modified for illustrative purposes. Images may be out-of-date and not current. 11.14