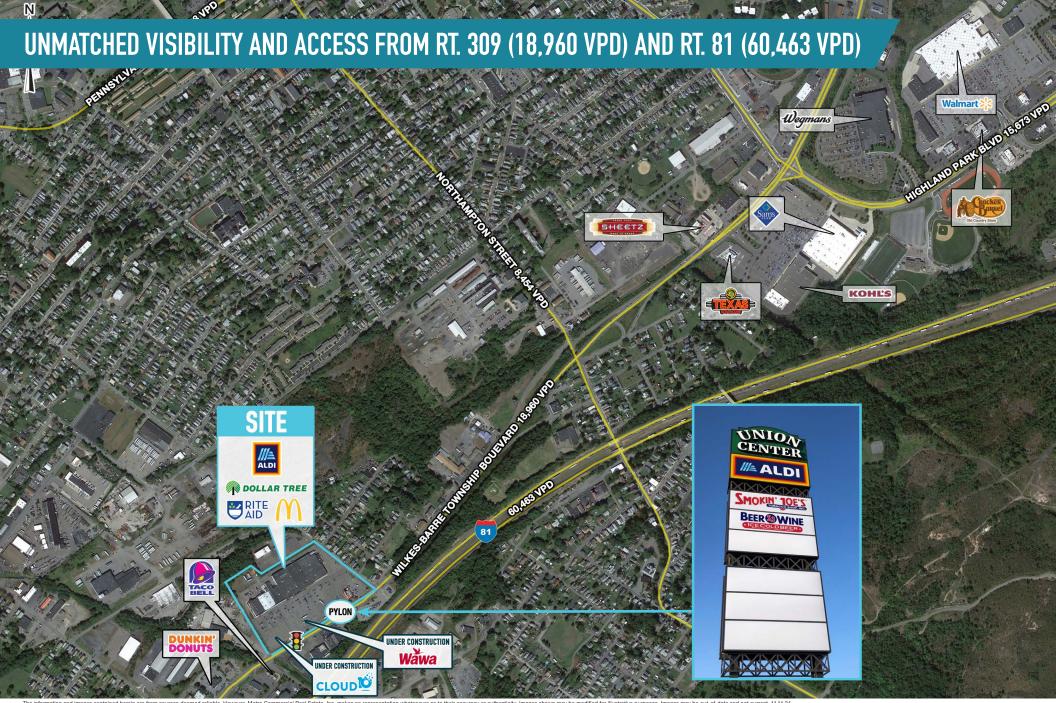

UNION CENTER
WILKES-BARRE TOWNSHIP, PA
910 WILKES-BARRE TOWNSHIP BLVD

UNION CENTER
WILKES-BARRE TOWNSHIP, PA
910 WILKES-BARRE TOWNSHIP BLVD

The information and images contained herein are from sources deemed reliable. However, Metro Commercial Real Estate, Inc. makes no representation whatsoever as to their accuracy or authenticity. Images shown may be modified for illustrative purposes. Images may be out-of-date and not current. 11.14