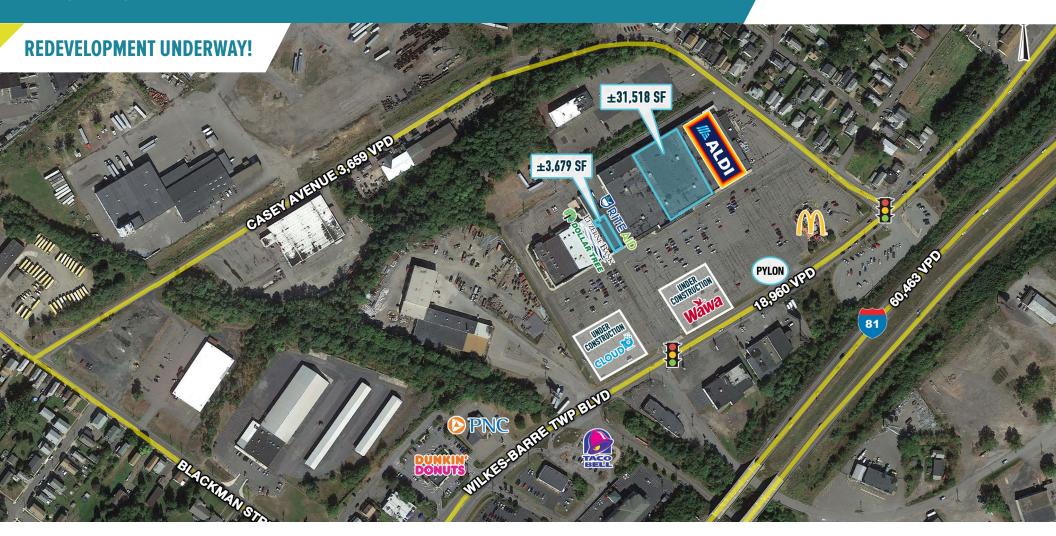

# WILKES-BARRE TOWNSHIP, PA 910 WILKES-BARRE TOWNSHIP BLVD

±3,679-31,518 SF & PAD OPPORTUNITY AVAILABLE

## **EXISTING RETAIL**

The information and images contained herein are from sources deemed reliable. However, Metro Commercial Real Estate, Inc. makes no representation whatsoever as to their accuracy or authenticity. Images shown may be modified for illustrative purposes. Images may be out-of-date and not current. 11.14.24