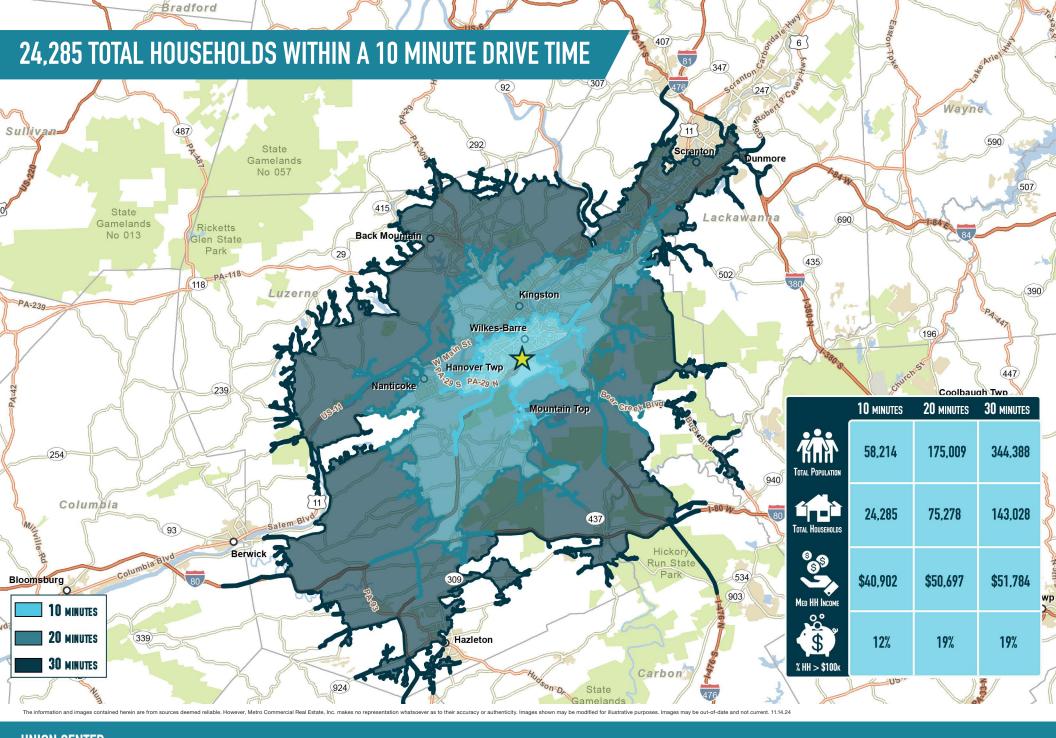

UNION CENTER
WILKES-BARRE TOWNSHIP, PA
910 WILKES-BARRE TOWNSHIP BLVD

UNION CENTER
WILKES-BARRE TOWNSHIP, PA
910 WILKES-BARRE TOWNSHIP BLVD

The information and images contained herein are from sources deemed reliable. However, Metro Commercial Real Estate, Inc. makes no representation whatsoever as to their accuracy or authenticity. Images shown may be modified for illustrative purposes. Images may be out-of-date and not current. 11.14