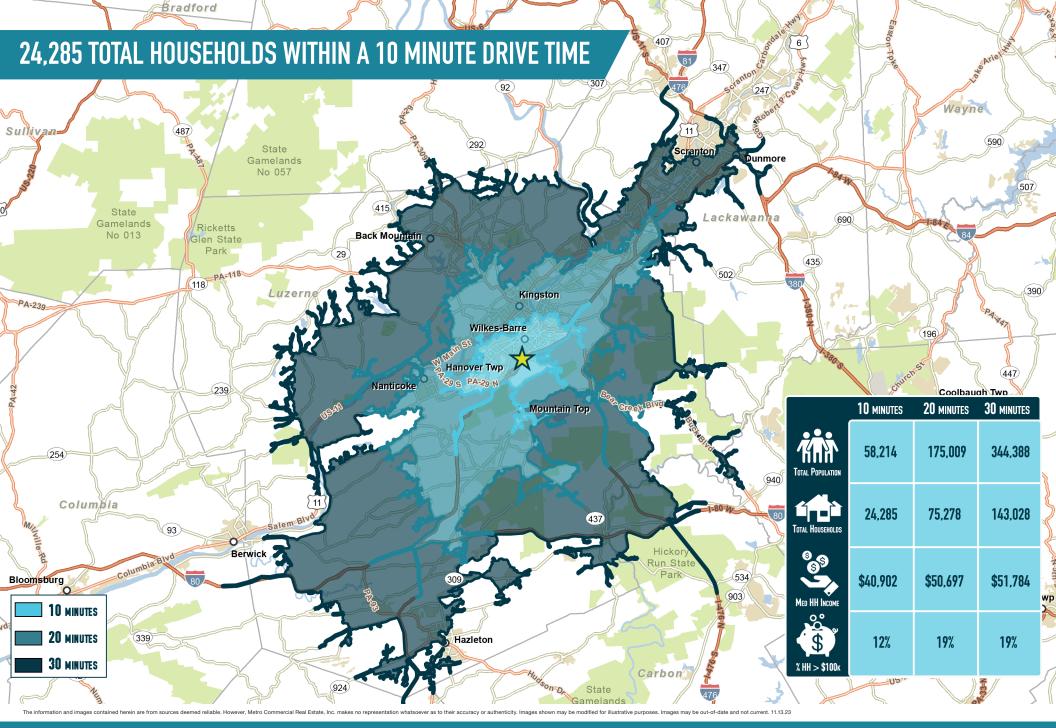

#### UNION CENTER WILKES-BARRE TOWNSHIP, PA 910 WILKES-BARRE TOWNSHIP BLVD

www.metrocommercial.com

Ν

e information and images contained herein are from sources deemed reliable. However, Metro Commercial Real Estate, Inc. makes no representation whatsoever as to their accuracy or authenticity. Images shown may be modified for illustrative purposes. Images may be out-of-date and not current. 11.13.23