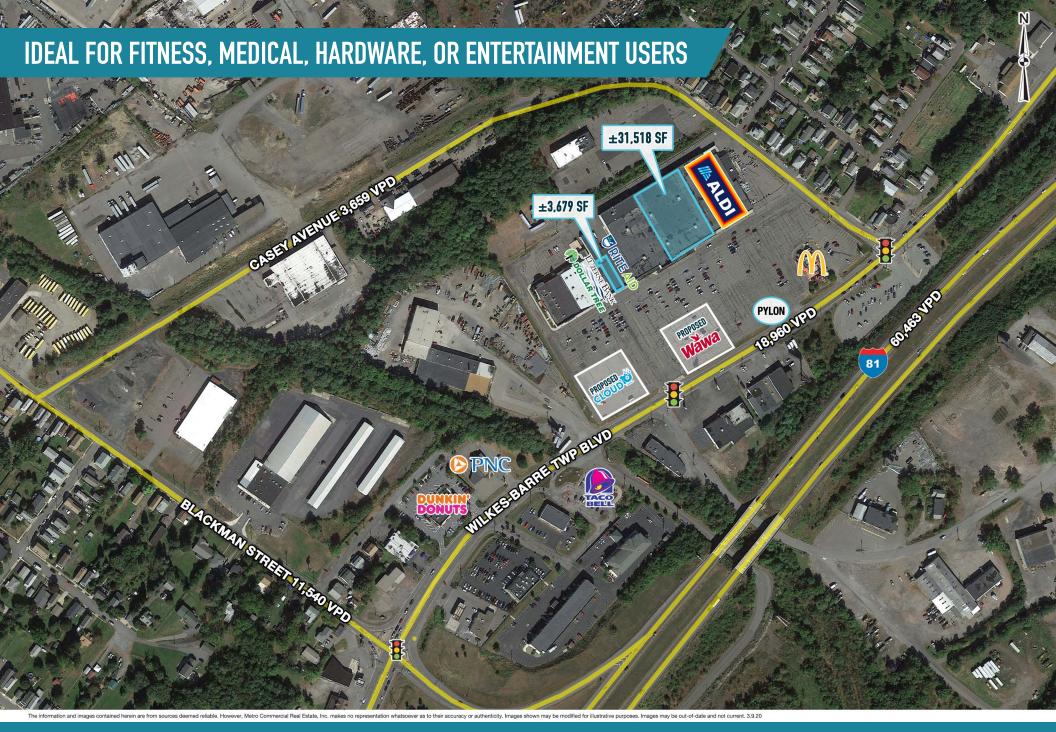

±3,679-31,518 SF & PAD OPPORTUNITY AVAILABLE

#### UNION CENTER WILKES-BARRE TOWNSHIP, PA 910 WILKES-BARRE TOWNSHIP BLVD

www.metrocommercial.com

Ν

e information and images contained herein are from sources deemed reliable. However, Metro Commercial Real Estate, Inc. makes no representation whatsoever as to their accuracy or authenticity. Images shown may be modified for illustrative purposes. Images may be out-of-date and not current. 11.13.23