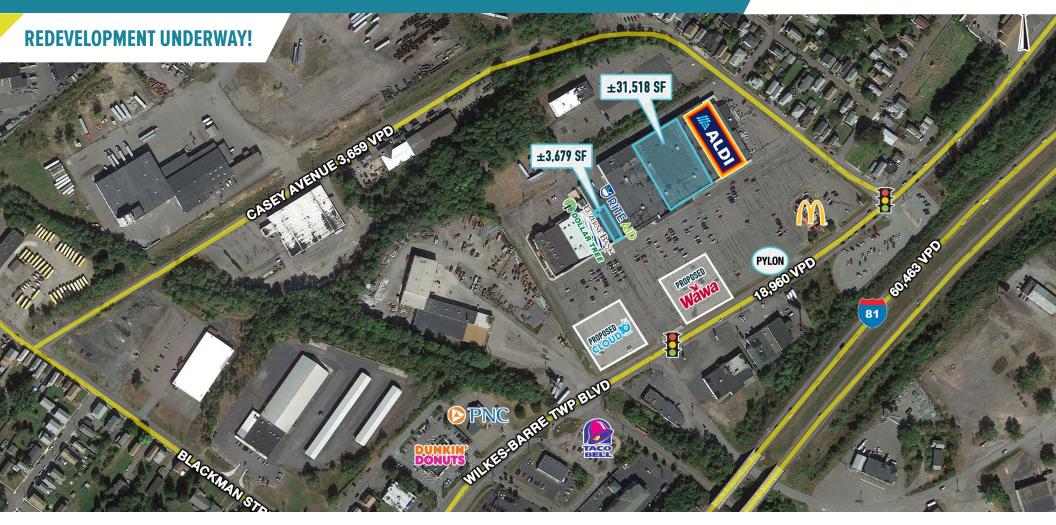

±3,679-31,518 SF & PAD OPPORTUNITY AVAILABLE

## **SITE PLAN**

rmation and images contained herein are from sources deemed reliable. However, Metro Commercial Real Estate, inc. makes no representation whatsoever as to their accuracy or authenticity. Images shown may be modified for illustrative purposes. Images may be out-of-date and not current. 11.13.23