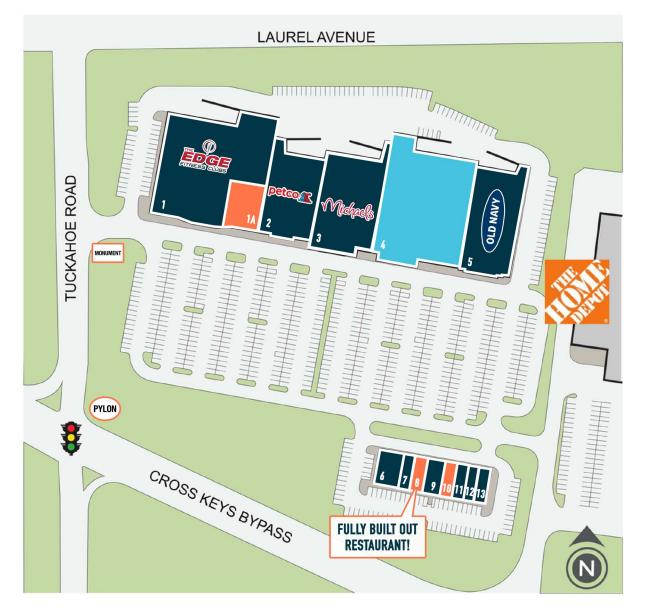

### **SITE PLAN**

| SUITE# | TENANT NAME                | GLA (SF) |
|--------|----------------------------|----------|
| NAP 1  | HOME DEPOT (NAP)           |          |
| 1      | EDGE FITNESS               | 36,882 S |
| 1A     | AVAILABLE 63' 10" X 71' 4" | 4,900 SF |
| 2      | PETCO                      | 16,500 S |
| 3      | MICHAELS                   | 21,305 S |
| 4      | LEASE PENDING              | 35,005 S |
| 5      | OLD NAVY                   | 19,234 S |
| 6      | NATIONAL VISION            | 3,547 SF |
| 7      | EDWARDS JONES              | 1,335 SF |
| 8      | AVAILABLE – FORMER PIZZA   | 1,335 SF |
| 9      | SMILE EXCHANGE             | 2,670 SF |
| 10     | AVAILABLE 20' X 67'        | 1,261 SF |
| 11     | GREAT CLIPS                | 1,261 SF |
| 12     | DO THE MATH                | 1,335 SF |
| 13     | WIRELESS EXPERIENCE        | 1,392 SF |
|        |                            |          |