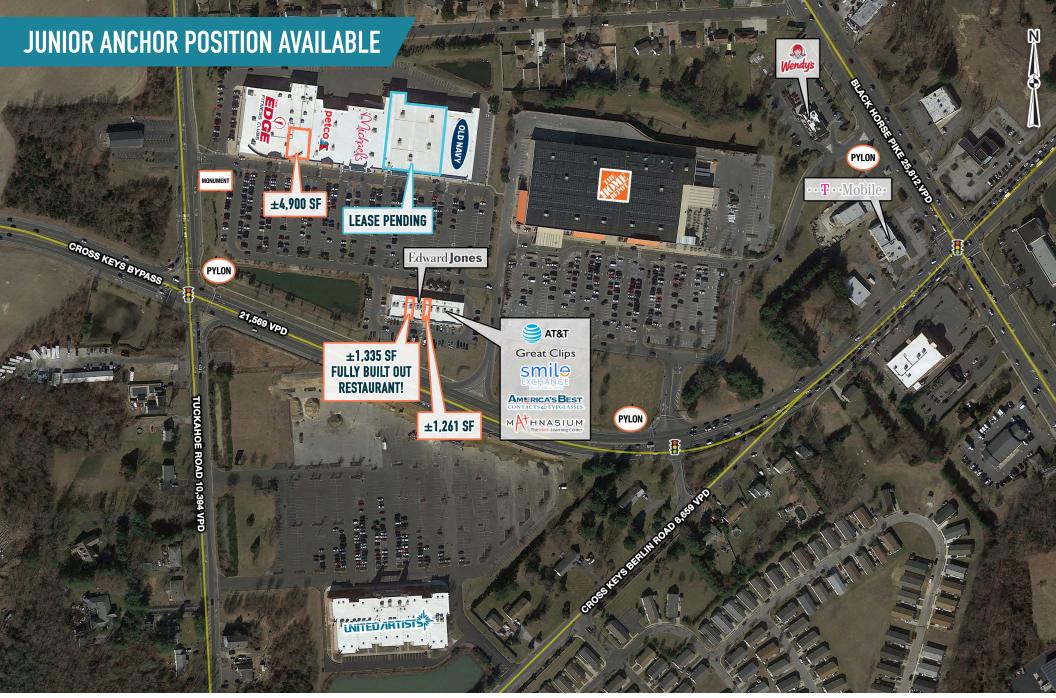

### **CROSS KEYS PLACE** SEWELL, NJ **141 TUCKAHOE ROAD** ±1,261 - 4,900 SF AVAILABLE

# **FULLY FIT OUT RESTAURANT!**

**LEASED BY:** 

**OWNED & MANAGED BY:** 

get in touch.

### **SITE PLAN**

| SUITE# | TENANT NAME                | GLA (SF) |
|--------|----------------------------|----------|
| NAP 1  | HOME DEPOT (NAP)           |          |
| 1      | EDGE FITNESS               | 36,882 S |
| 1A     | AVAILABLE 63' 10" X 71' 4" | 4,900 SF |
| 2      | PETCO                      | 16,500 S |
| 3      | MICHAELS                   | 21,305 S |
| 4      | LEASE PENDING              | 35,005 S |
| 5      | OLD NAVY                   | 19,234 S |
| 6      | NATIONAL VISION            | 3,547 SF |
| 7      | EDWARDS JONES              | 1,335 SF |
| 8      | AVAILABLE – FORMER PIZZA   | 1,335 SF |
| 9      | SMILE EXCHANGE             | 2,670 SF |
| 10     | AVAILABLE 20' X 67'        | 1,261 SF |
| 11     | GREAT CLIPS                | 1,261 SF |
| 12     | DO THE MATH                | 1,335 SF |
| 13     | WIRELESS EXPERIENCE        | 1,392 SF |
|        |                            |          |