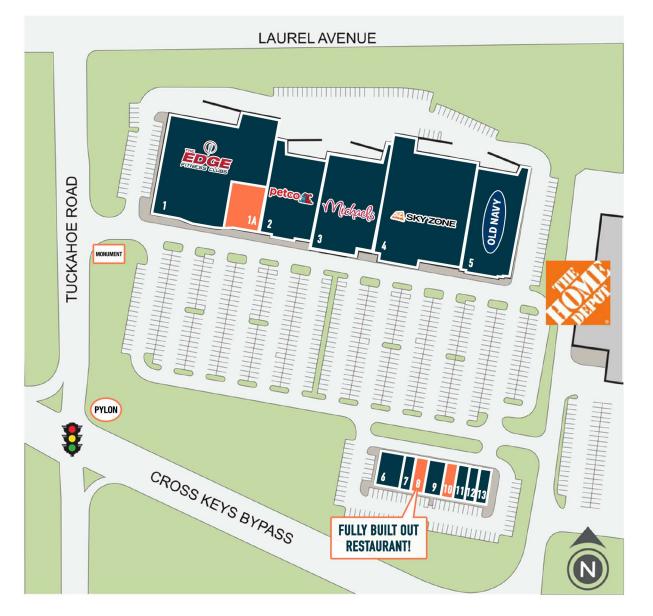

## **SITE PLAN**

| SUITE # | TENANT NAME                | GLA (SF)  |
|---------|----------------------------|-----------|
| NAP 1   | HOME DEPOT (NAP)           | ,         |
| 1       | EDGE FITNESS               | 36,882 SF |
| 1A      | AVAILABLE 63' 10" X 71' 4" | 4,900 SF  |
| 2       | PETCO                      | 16,500 SF |
| 3       | MICHAELS                   | 21,305 SF |
| 4       | SKY ZONE                   | 35,005 SF |
| 5       | OLD NAVY                   | 19,234 SF |
| 6       | NATIONAL VISION            | 3,547 SF  |
| 7       | EDWARDS JONES              | 1,335 SF  |
| 8       | AVAILABLE – FORMER PIZZA   | 1,335 SF  |
| 9       | SMILE EXCHANGE             | 2,670 SF  |
| 10      | AVAILABLE 20' X 67'        | 1,261 SF  |
| 11      | GREAT CLIPS                | 1,261 SF  |
| 12      | DO THE MATH                | 1,335 SF  |
| 13      | WIRELESS EXPERIENCE        | 1,392 SF  |
|         |                            |           |