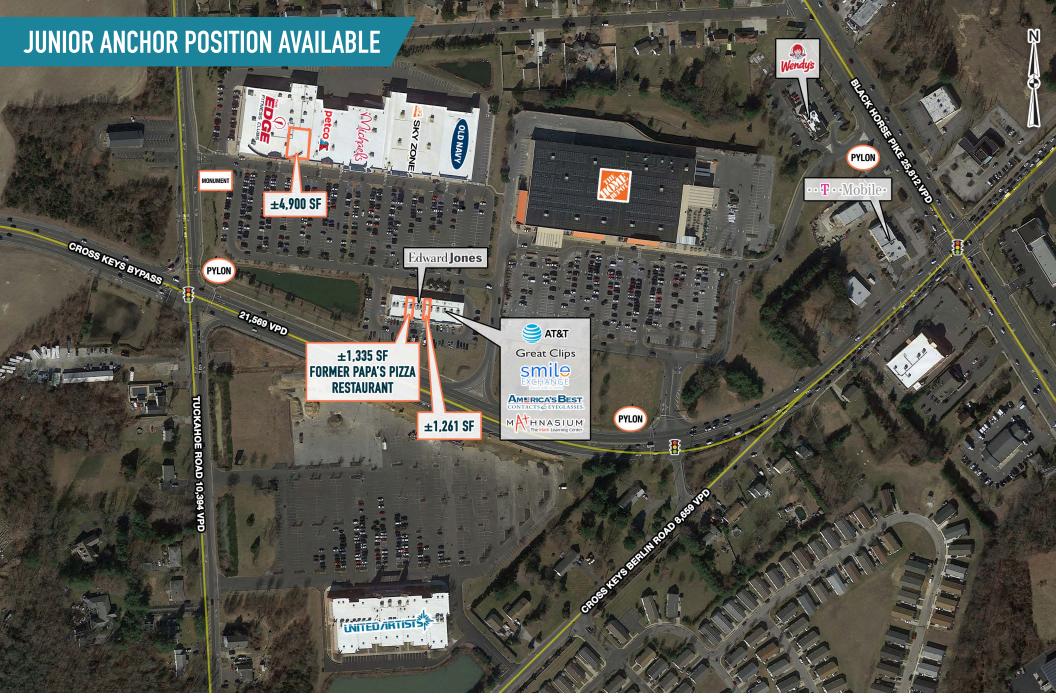

### **CROSS KEYS PLACE** SEWELL, NJ **141 TUCKAHOE ROAD** ±1,261 - 4,900 SF AVAILABLE

# **FORMER PAPA'S PIZZA RESTAURANT**

**LEASED BY:** 

**OWNED & MANAGED BY:** 

## **SITE PLAN**

| SUITE # | TENANT NAME                | GLA (SF)  |
|---------|----------------------------|-----------|
| NAP 1   | HOME DEPOT (NAP)           | ,         |
| 1       | EDGE FITNESS               | 36,882 SF |
| 1A      | AVAILABLE 63' 10" X 71' 4" | 4,900 SF  |
| 2       | PETCO                      | 16,500 SF |
| 3       | MICHAELS                   | 21,305 SF |
| 4       | SKY ZONE                   | 35,005 SF |
| 5       | OLD NAVY                   | 19,234 SF |
| 6       | NATIONAL VISION            | 3,547 SF  |
| 7       | EDWARDS JONES              | 1,335 SF  |
| 8       | AVAILABLE – FORMER PIZZA   | 1,335 SF  |
| 9       | SMILE EXCHANGE             | 2,670 SF  |
| 10      | AVAILABLE 20' X 67'        | 1,261 SF  |
| 11      | GREAT CLIPS                | 1,261 SF  |
| 12      | DO THE MATH                | 1,335 SF  |
| 13      | WIRELESS EXPERIENCE        | 1,392 SF  |
|         |                            |           |