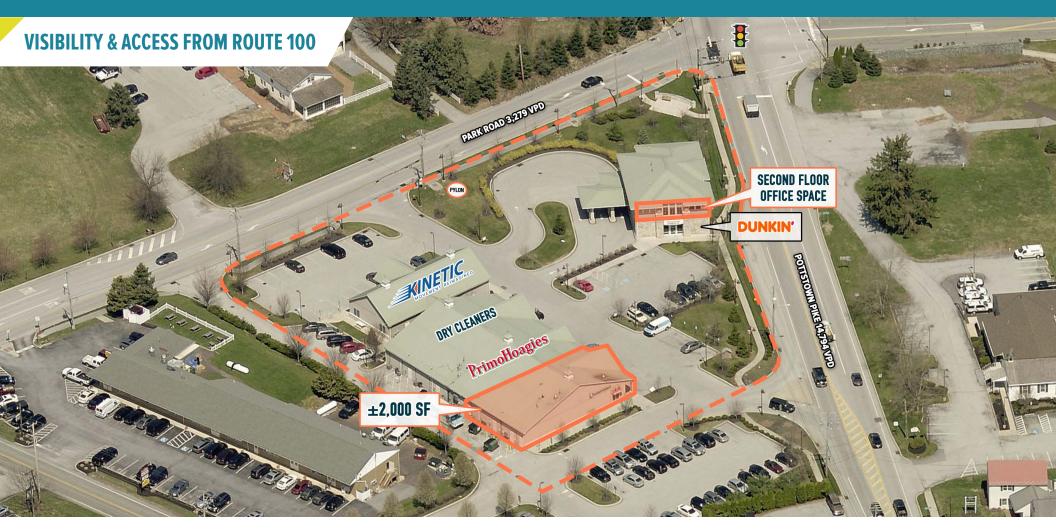

### THE SHOPPES AT EAGLE VILLAGE CHESTER SPRINGS, PA 165 POTTSTOWN PIKE (ROUTE 100)

±2,000 SF ENDCAP AND SECOND FLOOR OFFICE SPACE AVAILABLE FOR LEASE

### THE SHOPPES AT EAGLE VILLAGE CHESTER SPRINGS, PA 165 POTTSTOWN PIKE (ROUTE 100)

MetroCommercial.com

The information and images contained herein are from sources deemed reliable. However, Metro Con THE SHOPPES AT EAGLE VILLAGE **CHESTER SPRINGS, PA** 