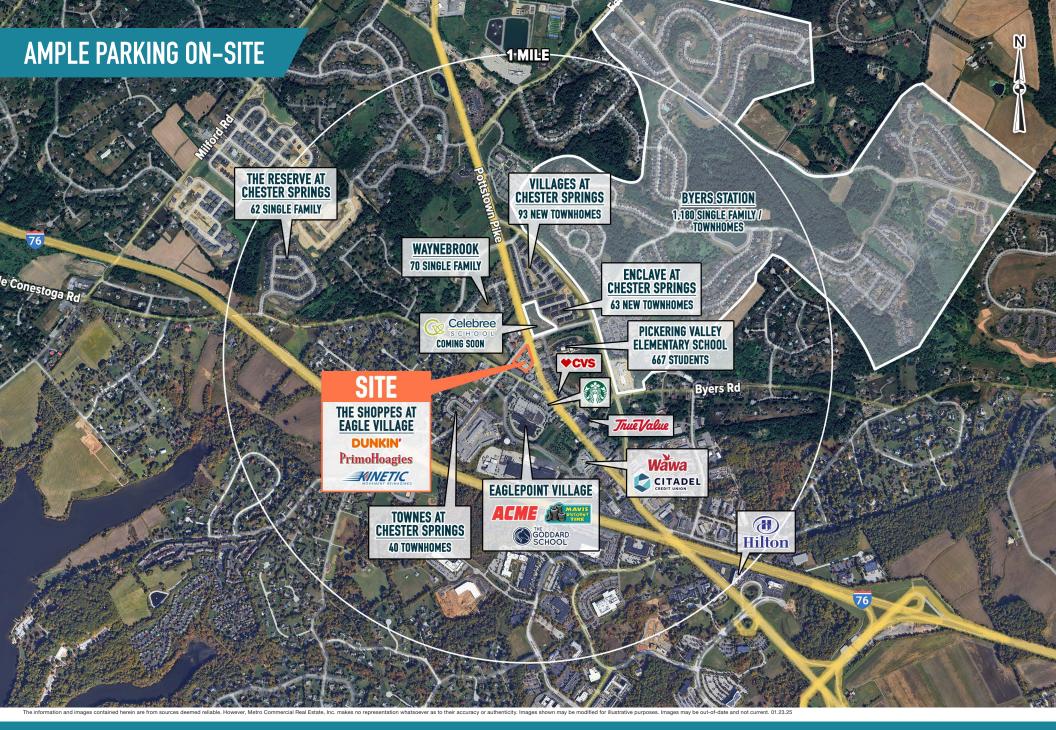

### THE SHOPPES AT EAGLE VILLAGE CHESTER SPRINGS, PA 165 POTTSTOWN PIKE (ROUTE 100)

d Trappe

THE SHOPPES AT EAGLE VILLAGE CHESTER SPRINGS, PA 165 POTTSTOWN PIKE (ROUTE 100)

MetroCommercial.com