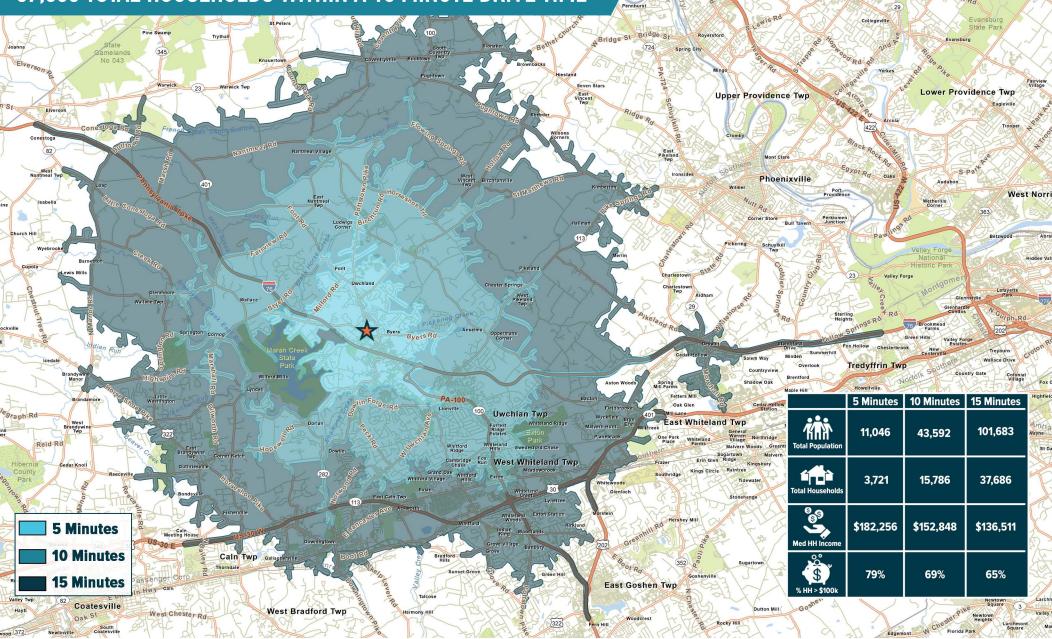

# **37,686 TOTAL HOUSEHOLDS WITHIN A 15 MINUTE DRIVE TIME**

mation and images contained herein are from sources deemed reliable. However, Metro Commercial Real Estate, Inc. makes no representation whatsoever as to their accuracy or authenticity. Images shown may be modified for illustrative purposes. Images may be out-of-date and not current. 01.23.