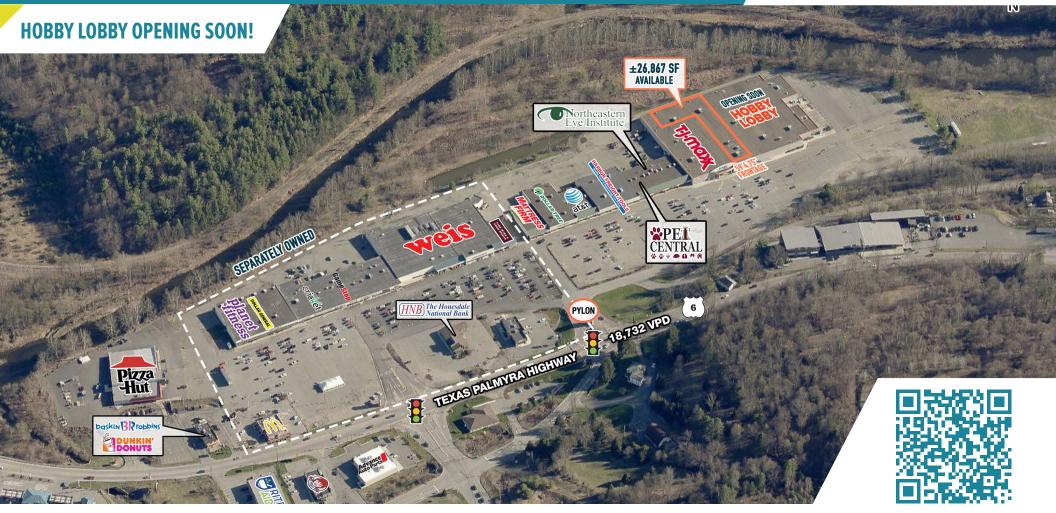

# UP TO $\pm 26,867$ SF STILL AVAILABLE AS PART OF FORMER KMART REDEVELOPMENT SCRANTON MSA

JOIN T-J-MODE W DOLLAR TREE Wortheastern HARBOR FREIGHT Opening soon HOBBY LOBBY

## TARGETING DISCOUNT, MEDICAL, APPAREL, OR SALON SUITE TENANT

The information and images contained herein are from sources deemed reliable. However, Metro Commercial Real Estate, Inc. makes no representation whatsoever as to their accuracy or authenticity. Images shown may be modified for illustrative purposes. Images may be out-of-date and not current. 07.24.24