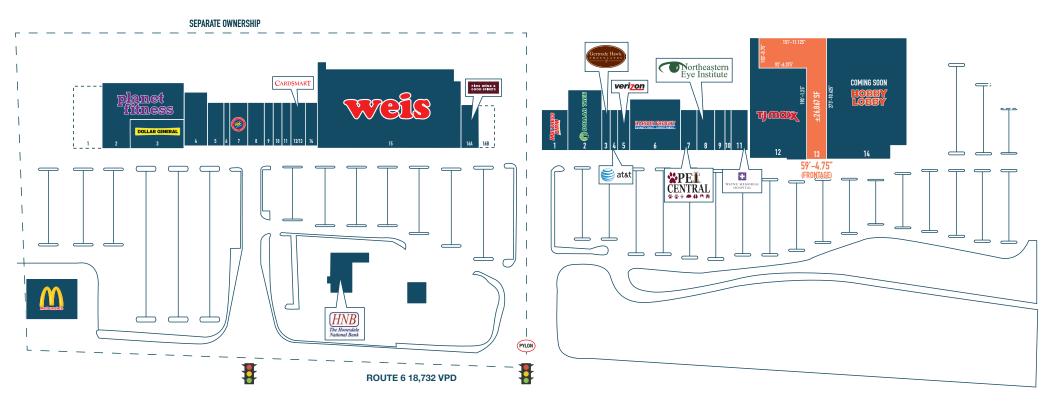

### ROUTE 6 MALL HONESDALE, PA 650 OLD WILLOW AVENUE

# UP TO $\pm 26,867$ SF STILL AVAILABLE AS PART OF FORMER KMART REDEVELOPMENT SCRANTON MSA

JOIN T-J-MODE W DOLLAR TREE Wortheastern HARBOR FREIGHT Opening soon HOBBY LOBBY

## TARGETING DISCOUNT, MEDICAL, APPAREL, OR SALON SUITE TENANT

The information and images contained herein are from sources deemed reliable. However, Metro Commercial Real Estate, Inc. makes no representation whatsoever as to their accuracy or authenticity. Images shown may be modified for illustrative purposes. Images may be out-of-date and not current. 07.24.24