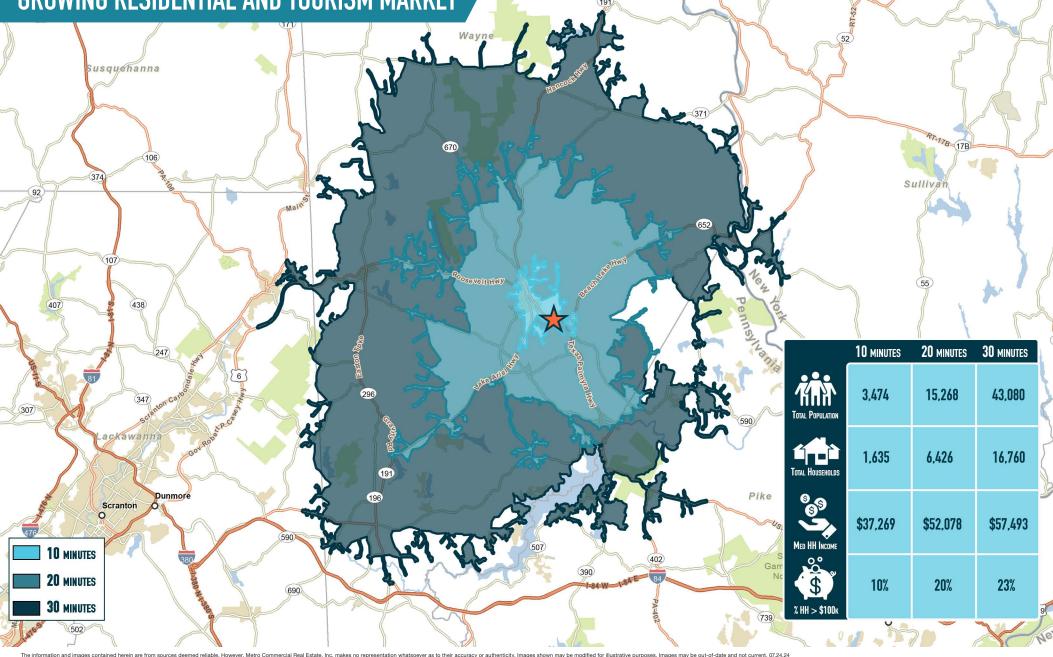

#### **BRENDAN MULLIGAN**

office 610.825.5222 direct 610.260.2688 bmulligan@metrocommercial.com

MetroCommercial.com | PLYMOUTH MEETING, PA | MOUNT LAUREL, NJ | MIAMI, FL | PHILADELPHIA, PA

**GROWING RESIDENTIAL AND TOURISM MARKET** 