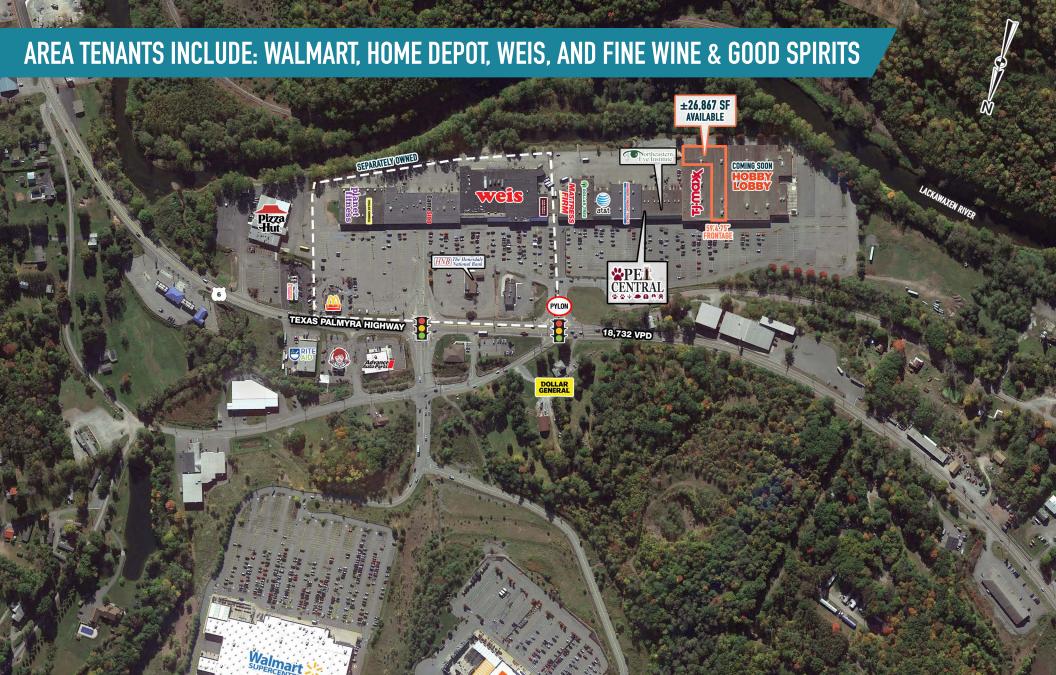

# UP TO $\pm 26,867$ SF STILL AVAILABLE AS PART OF FORMER KMART REDEVELOPMENT SCRANTON MSA

JOIN T-J-MODE W DOLLAR TREE Wortheastern HARBOR FREIGHT Opening soon HOBBY LOBBY

## TARGETING DISCOUNT, MEDICAL, APPAREL, OR SALON SUITE TENANT

The information and images contained herein are from sources deemed reliable. However, Metro Commercial Real Estate, Inc. makes no representation whatsoever as to their accuracy or authenticity. Images shown may be modified for illustrative purposes. Images may be out-of-date and not current. 07.24.24