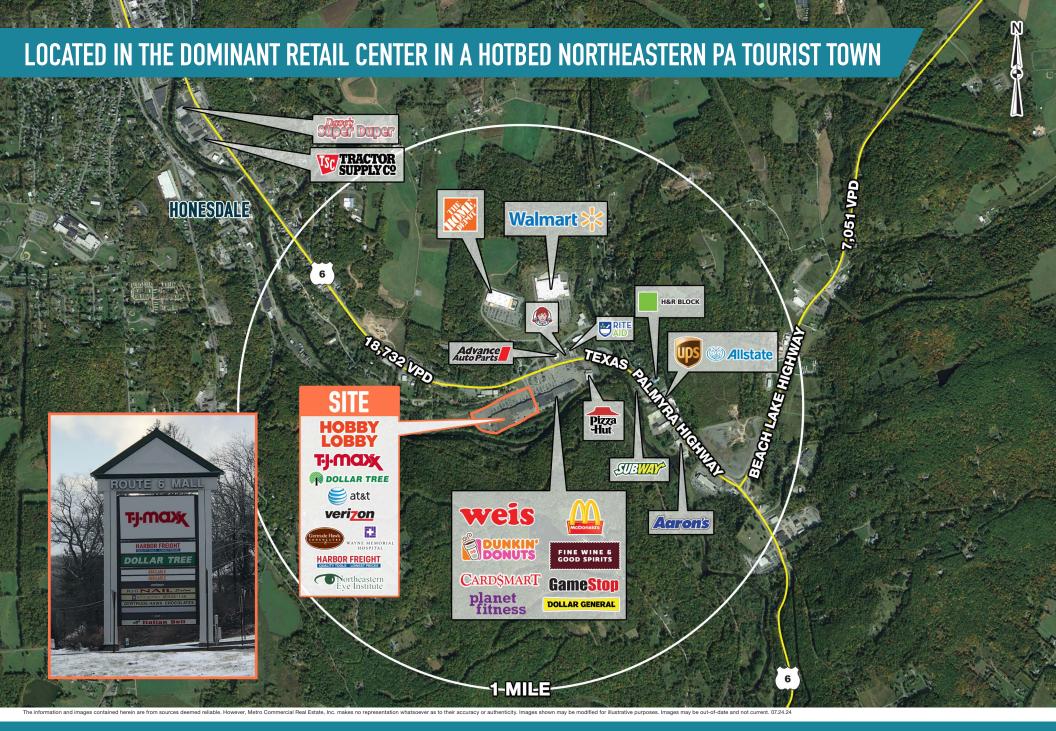

# UP TO $\pm 26,867$ SF STILL AVAILABLE AS PART OF FORMER KMART REDEVELOPMENT SCRANTON MSA

JOIN T-J-MODE W DOLLAR TREE Wortheastern HARBOR FREIGHT Opening soon HOBBY LOBBY

## TARGETING DISCOUNT, MEDICAL, APPAREL, OR SALON SUITE TENANT

The information and images contained herein are from sources deemed reliable. However, Metro Commercial Real Estate, Inc. makes no representation whatsoever as to their accuracy or authenticity. Images shown may be modified for illustrative purposes. Images may be out-of-date and not current. 07.24.24