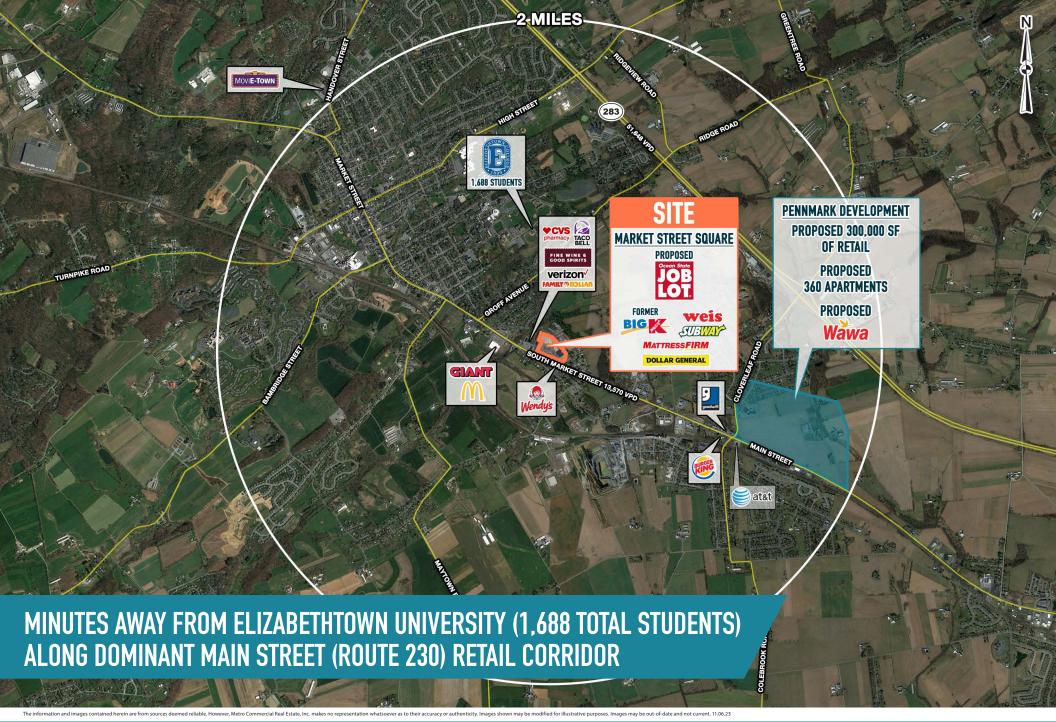

## ELIZABETHTOWN, PA

1605 SOUTH MARKET STREET

±3,102 SF AVAILABLE FOR LEASE





#### **LEASED BY:**



# get in touch.

#### **BRENDAN MULLIGAN**

office 610.825.5222 direct 610.260.2688 bmulligan@metrocommercial.com

#### **PAT GALLAGHER**

office 610.825.5222 direct 610.260.2676 pgallagher@metrocommercial.com

#### **BRIAN GOODWIN**

office 610.825.5222 direct 610.260.2664 bgoodwin@metrocommercial.com















The information and images contained herein are from sources deemed reliable. However, Metro Commercial Real Estate, inc. makes no representation whatsoever as to their accuracy or authenticity. Images shown may be modified for illustrative purposes. Images may be out-of-date and not current. 3.4





### SITE PLAN



The information and images contained herein are from sources deemed reliable. However, Metro Commercial Real Estate, Inc. makes no representation whatsoever as to their accuracy or authenticity. Images shown may be modified for illustrative purposes. Images may be out-of-date and not current. 11.06.23