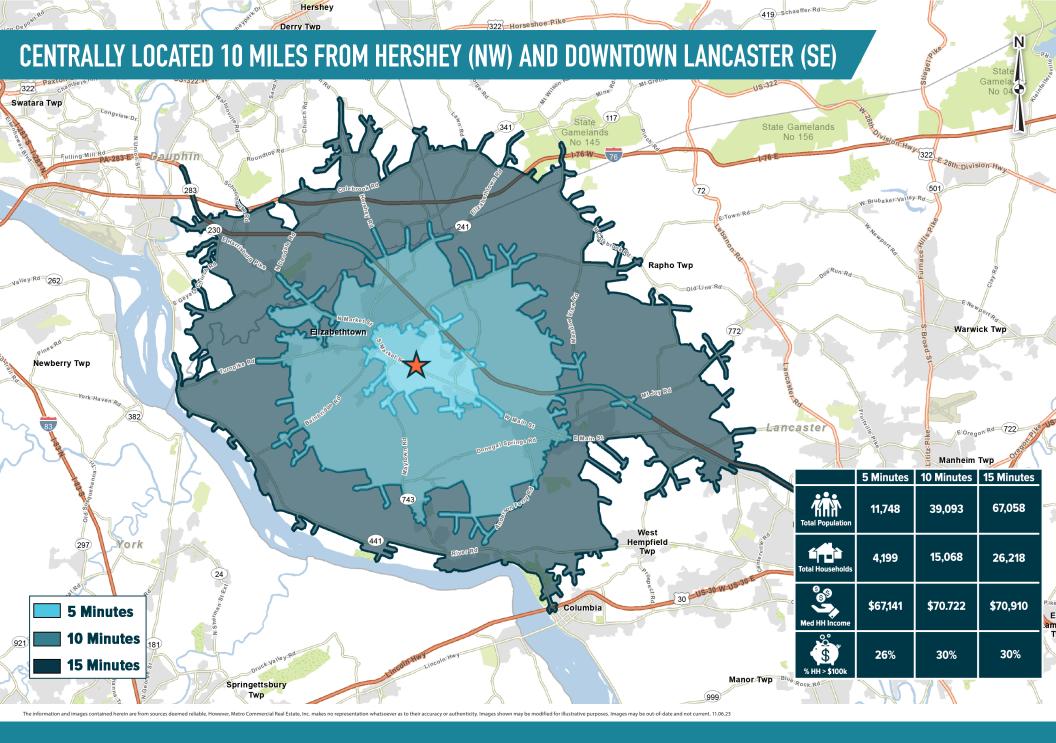

## ELIZABETHTOWN, PA

1605 SOUTH MARKET STREET

±3,102 SF AVAILABLE FOR LEASE





#### **LEASED BY:**



# get in touch.

#### **BRENDAN MULLIGAN**

office 610.825.5222 direct 610.260.2688 bmulligan@metrocommercial.com

#### **PAT GALLAGHER**

office 610.825.5222 direct 610.260.2676 pgallagher@metrocommercial.com

#### **BRIAN GOODWIN**

office 610.825.5222 direct 610.260.2664 bgoodwin@metrocommercial.com















The information and images contained herein are from sources deemed reliable. However, Metro Commercial Real Estate, inc. makes no representation whatsoever as to their accuracy or authenticity. Images shown may be modified for illustrative purposes. Images may be out-of-date and not current. 3.4





### SITE PLAN



The information and images contained herein are from sources deemed reliable. However, Metro Commercial Real Estate, Inc. makes no representation whatsoever as to their accuracy or authenticity. Images shown may be modified for illustrative purposes. Images may be out-of-date and not current. 11.06.23