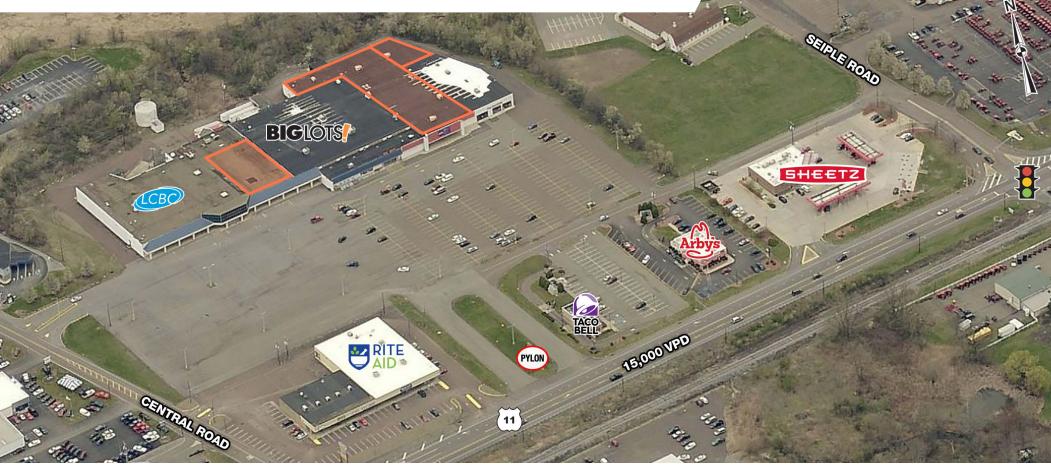

# **BLOOMSBURG PLAZA BLOOMSBURG, PA**

**ROUTE 11 & CENTRAL ROAD** 

±3,000 - 33,700 SF AVAILABLE FOR LEASE; GLA: ±126,742 SF PHILADELPHIA MSA

#### HIGHLY VISIBLE JUNIOR ANCHOR AND SMALL SHOP RETAIL SPACE AVAILABLE FOR LEASE