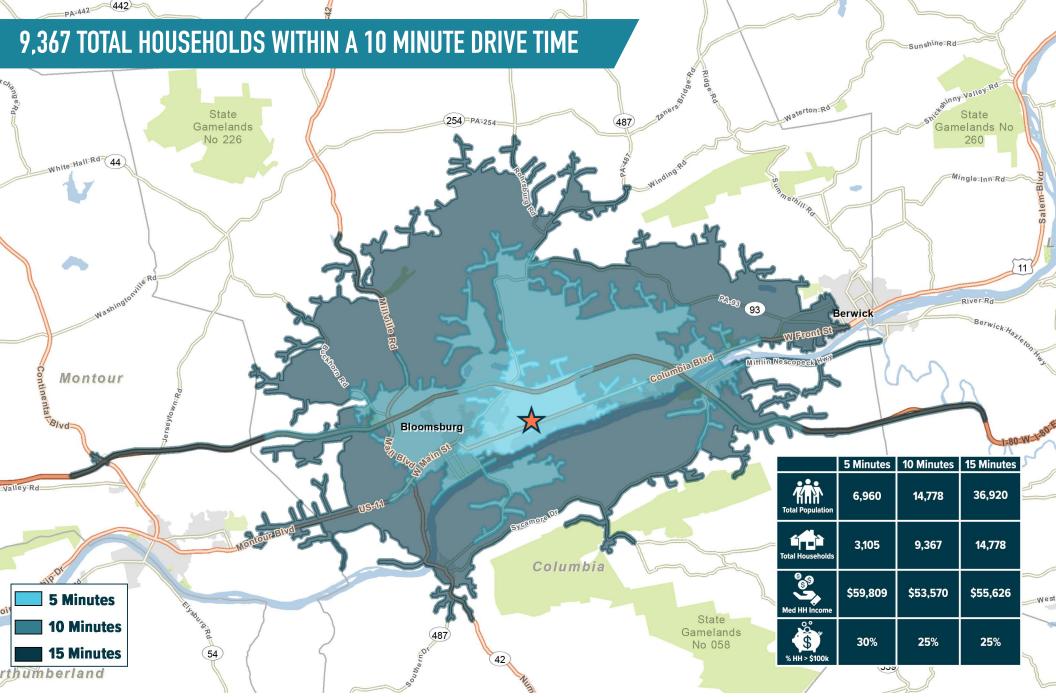

# SITUATED ON MAIN COMMERCIAL / RETAIL CORRIDOR (ROUTE 11)

BLOOMSBURG PLAZA BLOOMSBURG, PA ROUTE 11 & CENTRAL ROAD

JWLERSVILLE ROAD

MetroCommercial.com

## LOCATED DIRECTLY ON ROUTE 11 (COLUMBIA BLVD) ON BLOOMSBURG'S MAIN ARTERY INTO TOWN

The information and images contained herein are from sources deemed reliable. However, Metro Commercial Real Estate, inc. makes no representation whatsoever as to their accuracy or authenticity. Images shown may be modified for illustrative purposes. Images may be out-of-date and not current. 01.22.25