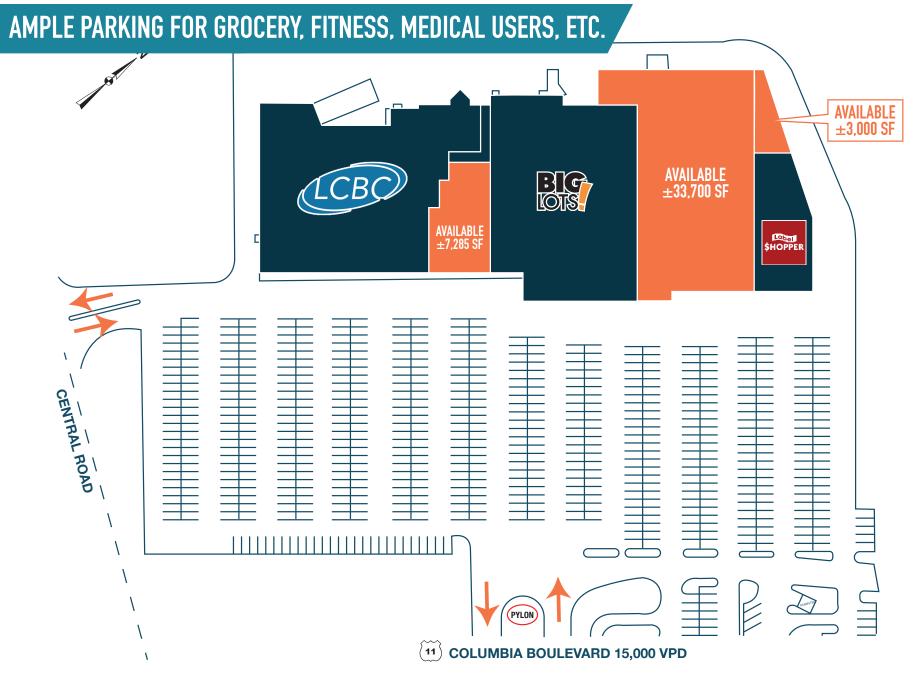

# **BLOOMSBURG PLAZA BLOOMSBURG, PA**

**ROUTE 11 & CENTRAL ROAD** 

±3,000 - 33,700 SF AVAILABLE FOR LEASE; GLA: ±126,742 SF PHILADELPHIA MSA

#### HIGHLY VISIBLE JUNIOR ANCHOR AND SMALL SHOP RETAIL SPACE AVAILABLE FOR LEASE