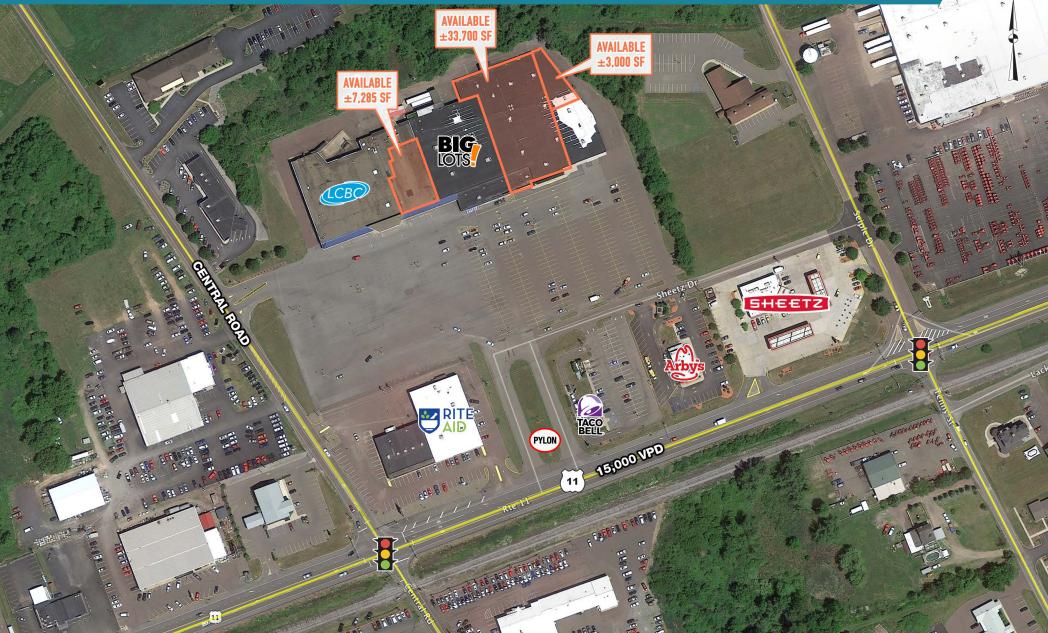

# **BLOOMSBURG PLAZA BLOOMSBURG, PA**

**ROUTE 11 & CENTRAL ROAD** 

±3,000 - 33,700 SF AVAILABLE FOR LEASE; GLA: ±126,742 SF PHILADELPHIA MSA

#### HIGHLY VISIBLE JUNIOR ANCHOR AND SMALL SHOP RETAIL SPACE AVAILABLE FOR LEASE