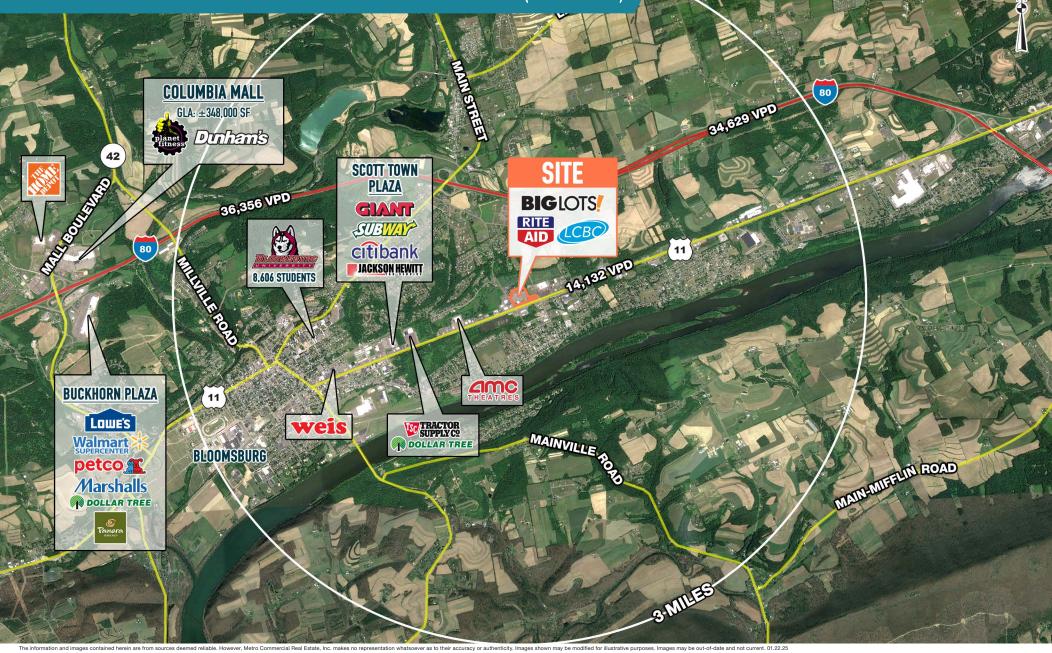

# SITUATED ON MAIN COMMERCIAL / RETAIL CORRIDOR (ROUTE 11)

BLOOMSBURG PLAZA BLOOMSBURG, PA ROUTE 11 & CENTRAL ROAD

JWLERSVILLE ROAD

MetroCommercial.com

## LOCATED DIRECTLY ON ROUTE 11 (COLUMBIA BLVD) ON BLOOMSBURG'S MAIN ARTERY INTO TOWN

The information and images contained herein are from sources deemed reliable. However, Metro Commercial Real Estate, inc. makes no representation whatsoever as to their accuracy or authenticity. Images shown may be modified for illustrative purposes. Images may be out-of-date and not current. 01.22.25