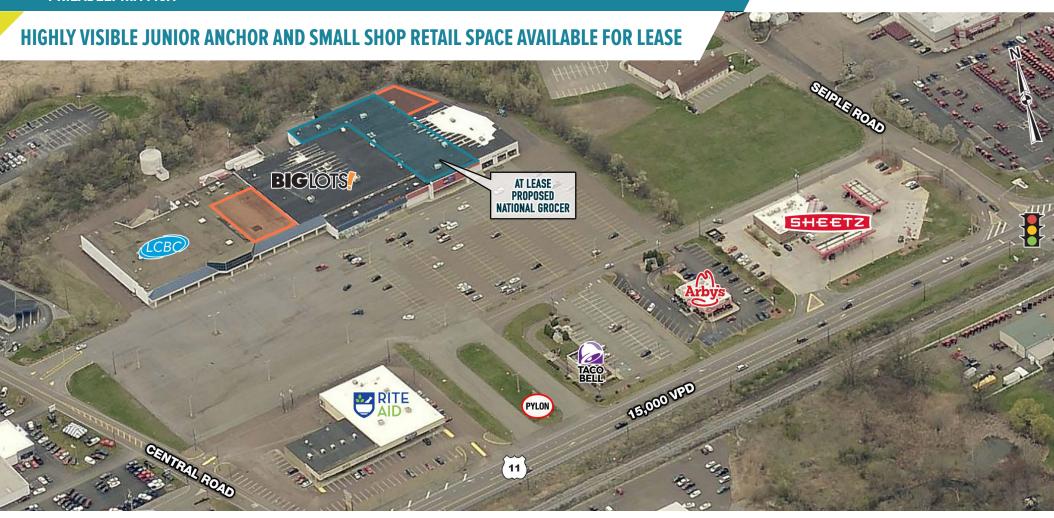

# **BLOOMSBURG, PA**

ROUTE 11 & CENTRAL ROAD

±3,000 - 7,285 SF AVAILABLE FOR LEASE; GLA: ±126,742 SF

PHILADELPHIA MSA

BLOOMSBURG PLAZA
BLOOMSBURG, PA
ROUTE 11 & CENTRAL ROAD