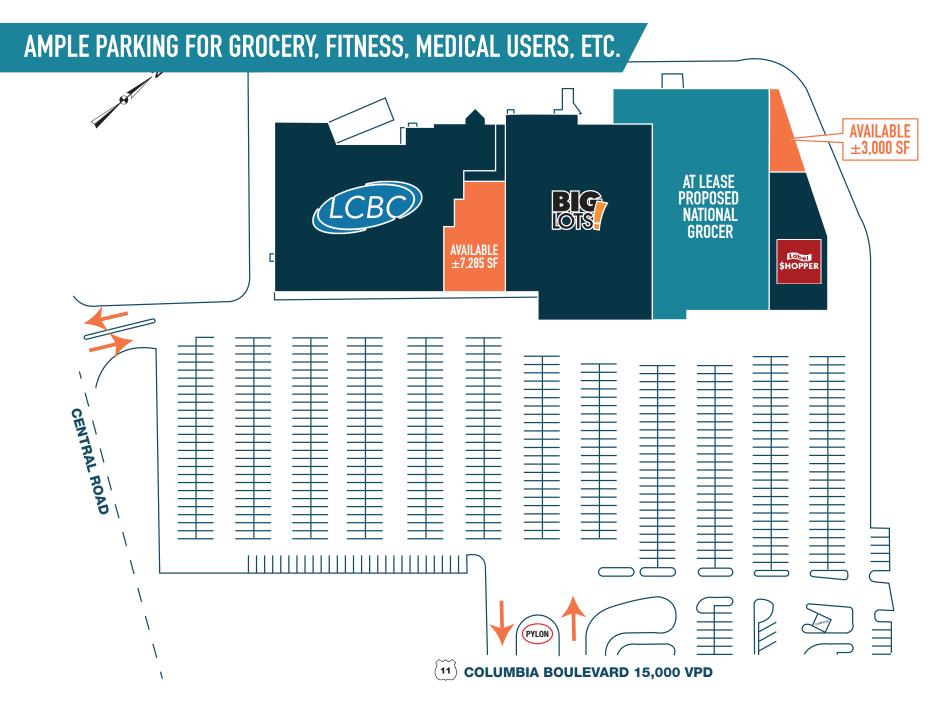

# **BLOOMSBURG, PA**

ROUTE 11 & CENTRAL ROAD

±3,000 - 7,285 SF AVAILABLE FOR LEASE; GLA: ±126,742 SF

PHILADELPHIA MSA