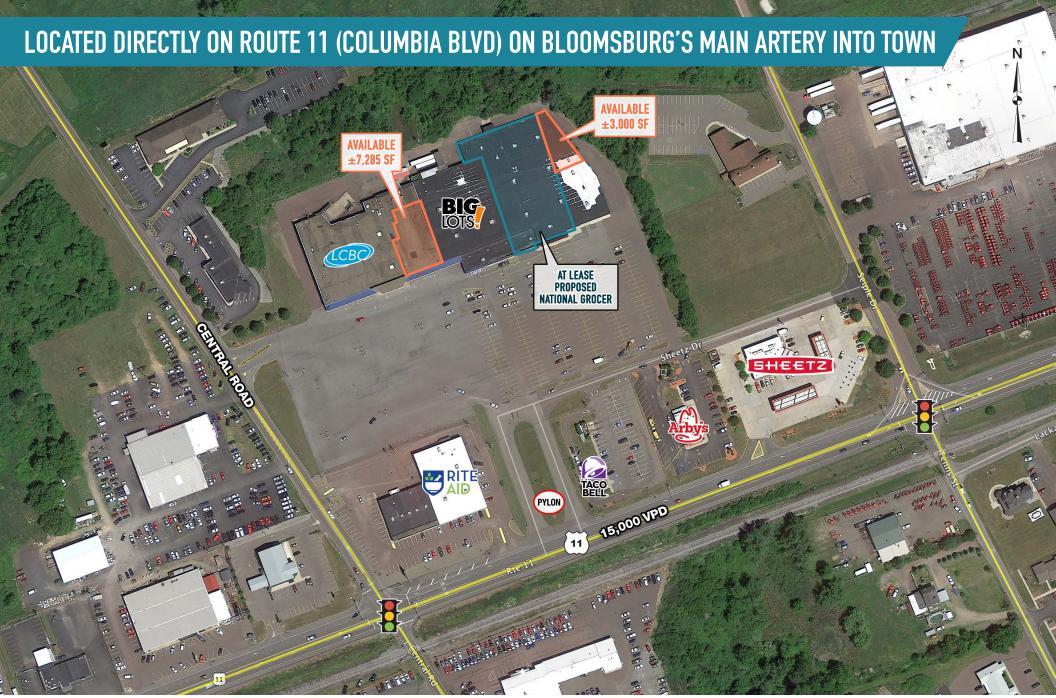

# **BLOOMSBURG, PA**

ROUTE 11 & CENTRAL ROAD

±3,000 - 7,285 SF AVAILABLE FOR LEASE; GLA: ±126,742 SF

PHILADELPHIA MSA

#### **SAMUEL THIERS**

office 610.825.5222 direct 610.260.2665 sthiers@metrocommercial.com

BLOOMSBURG PLAZA
BLOOMSBURG, PA
ROUTE 11 & CENTRAL ROAD

BLOOMSBURG PLAZA
BLOOMSBURG, PA
ROUTE 11 & CENTRAL ROAD

The information and images contained herein are from sources deemed reliable. However, Metro Commercial Real Estate, Inc. makes no representation whatsoever as to their accuracy or authenticity. Images shown may be modified for illustrative purposes. Images may be out-of-date and not current. 08.0