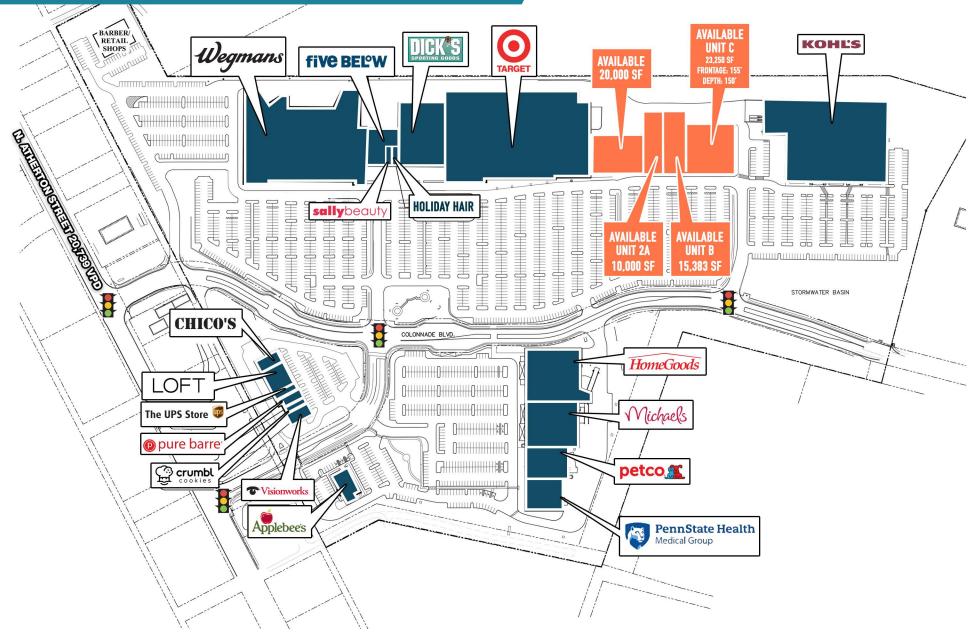

# STATE COLLEGE, PA

**COLONNADE BOULEVARD** 

NEW CONSTRUCTION:  $\pm$  5,000 - 68,000 SF - Multiple configurations available

COLONNADE AT STATE COLLEGE

STATE COLLEGE, PA
COLONNADE AVENUE

### FLEXIBLE CONFIGURATIONS FOR LARGE ANCHOR BOXES

The information and images contained herein are from sources deemed reliable. However, Metro Commercial Real Estate, Inc. makes no representation whatsoever as to their accuracy or authenticity. Images shown may be modified for illustrative purposes. Images may be out-of-date and not current. 04.