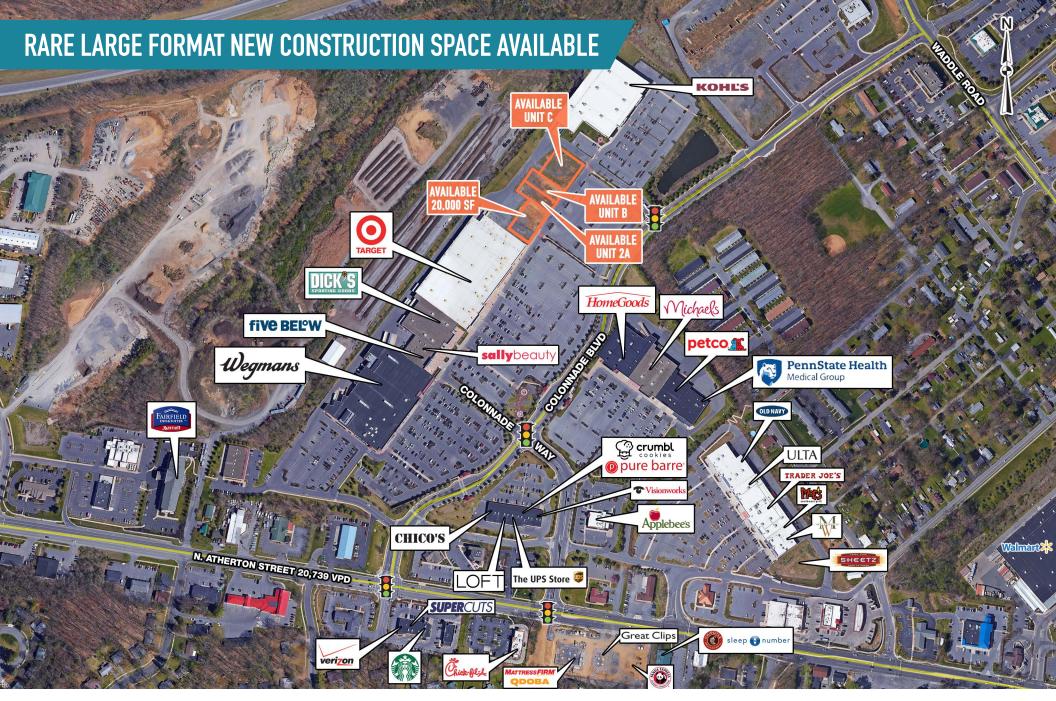

# STATE COLLEGE, PA

**COLONNADE BOULEVARD** 

NEW CONSTRUCTION:  $\pm$  5,000 - 68,000 SF - Multiple configurations available

### FLEXIBLE CONFIGURATIONS FOR LARGE ANCHOR BOXES

The information and images contained herein are from sources deemed reliable. However, Metro Commercial Real Estate, Inc. makes no representation whatsoever as to their accuracy or authenticity. Images shown may be modified for illustrative purposes. Images may be out-of-date and not current. 04.