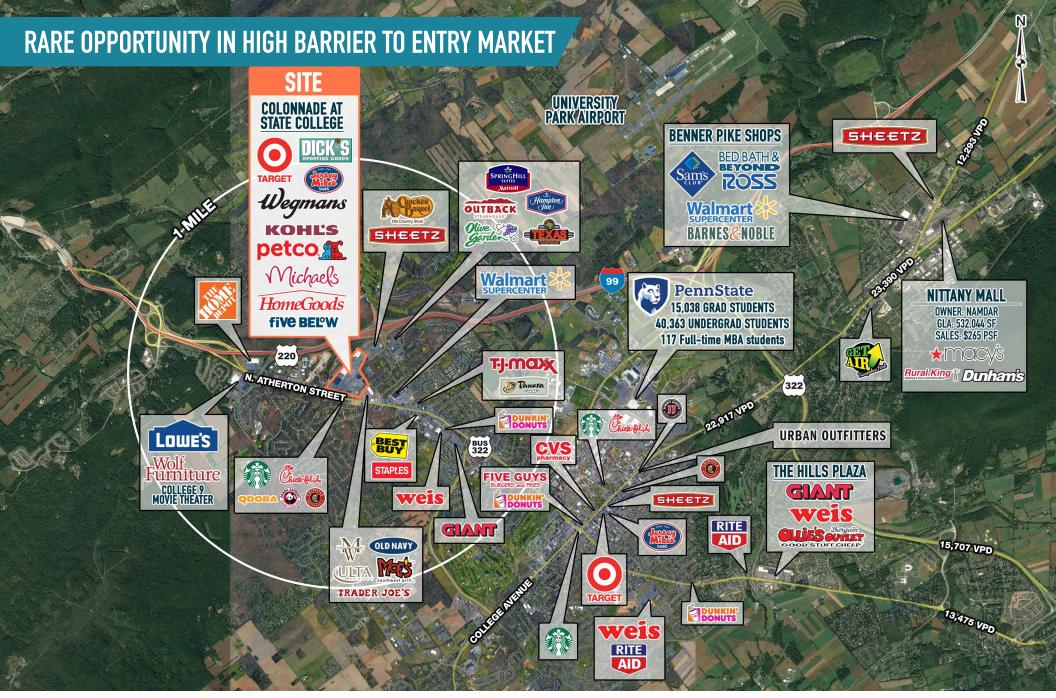

STATE COLLEGE, PA COLONNADE AVENUE

The information and images contained herein are from sources deemed reliable. However, Metro Commercial Real Estate, Inc. makes no representation whatsoever as to their accuracy or authenticity. Images shown may be modified for illustrative purposes. Images may be out-of-date and not current. 04.25