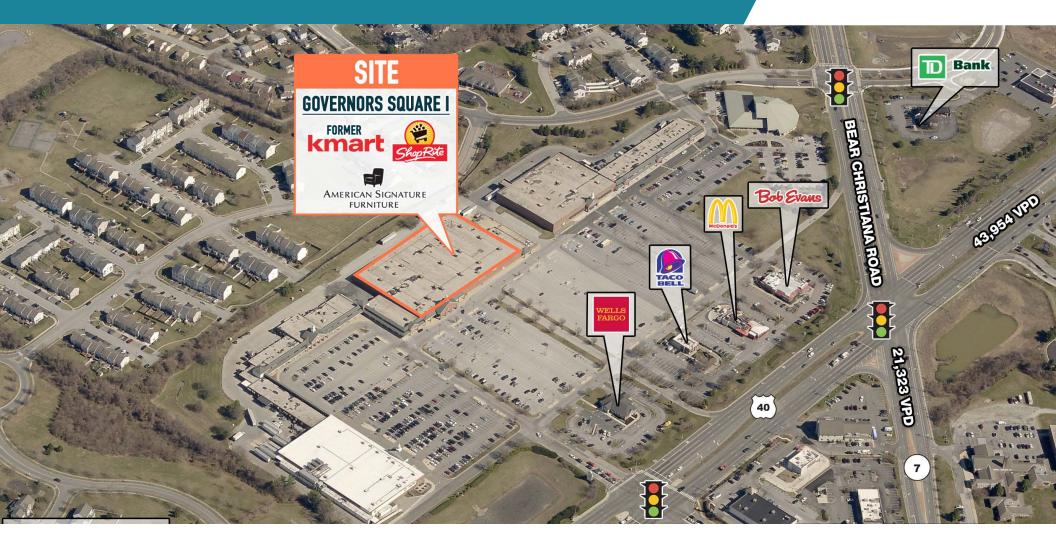

**401 GOVERNORS PLACE, BEAR, DE** 

 $\pm 10,000$  – 94,000 SF AVAILABLE FOR LEASE

PHILADELPHIA MSA

# ANCHOR REDEVELOPMENT!

GOVERNORS SQUARE SHOPPING CENTER **BEAR**, **DE**401 GOVERNORS PLACE

BEAR, DE 401 GOVERNORS PLACE

BEAR, DE 401 GOVERNORS PLACE

## ± 94,000 SF ANCHOR POSITION AVAILABLE

| UNIT# | TENANT NAME          | SF    | UNIT# | TENANT NAME                  | SF     | UNIT# | TENANT NAME       | SF    | UNIT#  | TENANT NAME     | SF     |
|-------|----------------------|-------|-------|------------------------------|--------|-------|-------------------|-------|--------|-----------------|--------|
| 201   | Hibachi              | 1,600 | 227   | Audio Jam                    | 1,810  | 701   | Rite Aid          | 7,341 | 1009   | Hair Cuttery    | 1,200  |
| 203   | Hibachi              | 1,600 | 229   | Top Nails                    | 1,390  | 801   | Radio Shack       | 1,200 | 1011   | VACANT          | 1,200  |
| 205   | Hibachi              | 1,600 | 231   | Anytime Fitness              | 1,600  | 803   | Radio Shack       | 1,200 | 1013   | Little Caeser's | 1,100  |
| 207   | Hibachi              | 1,600 | 233   | Anytime Fitness              | 1,600  | 805   | 1-2-3 Cash        | 1,200 | 1015   | Game Stop       | 1,200  |
| 209   | Hibachi              | 1,600 | 235   | Anytime Fitness              | 1,600  | 807   | New Great Wall    | 1,200 | 1017   | H&R Block       | 1,200  |
| 211   | Hibachi              | 1,600 | 301   | American Signature Furniture | 51,154 | 809   | Wings to Go       | 1,200 | 1019   | H&R Block       | 1,200  |
| 213   | Hand & Stone         | 1,600 | 401   | AVAILABLE                    | 91,266 | 811   | Bear Chiropractic | 1,200 | 1021   | ShopRite        | _      |
| 215A  | Hand & Stone         | 800   | 501   | Fashion Gallery              | 10,223 | 813   | VACANT            | 1,200 | 1101   | ShopRite        | 63,413 |
| 215B  | Stewarts Brewing Co. | 800   | 609   | Sneaker Villa                | 2,280  | 901B  | Maintenance Shop  | 900   | PAD #1 | Wells Fargo     | -      |
| 217   | Stewarts Brewing Co. | 1,600 | 611   | Sneaker Villa                | 1,727  | 901A  | Liquor Mart       | 1,100 | PAD #2 | Taco Bell       | -      |
| 219   | Stewarts Brewing Co. | 1,600 | 613   | AKA Karate                   | 1,600  | 1001  | Liquor Mart       | 1,200 | PAD #3 | McDonald's      | -      |
| 221   | Stewarts Brewing Co. | 1,600 | 615   | AKA Karate                   | 1,600  | 1003  | Liquor Mart       | 1,200 | PAD #4 | Bob Evans       | -      |
| 223A  | Stewarts Brewing Co. | 800   | 617   | Tobacco Store                | 1,600  | 1005  | Liquor Mart       | 1,200 |        | TOTAL SF:       | 300,00 |
| 223B  | Audio Jam            | 800   | 619   | One Main Financial           | 1,600  | 1007  | Liquor Mart       | 1,200 |        | IUIAL JI :      | 300,00 |