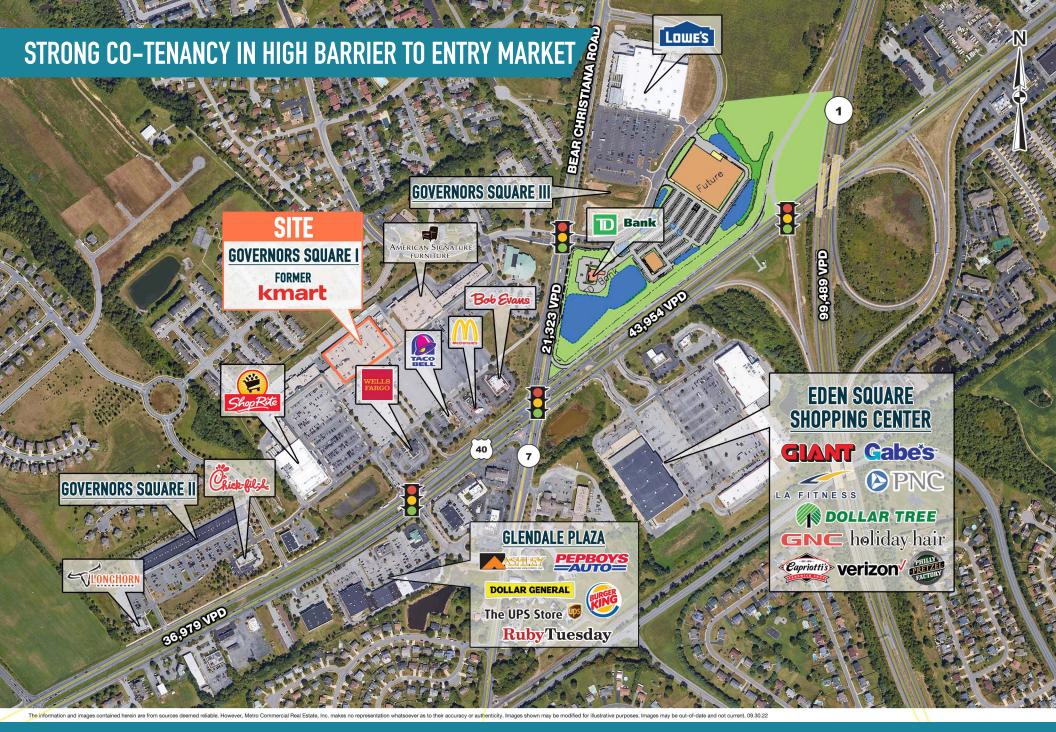

**401 GOVERNORS PLACE, BEAR, DE** 

 $\pm 10,000$  – 94,000 SF AVAILABLE FOR LEASE

PHILADELPHIA MSA

# ANCHOR REDEVELOPMENT!

GOVERNORS SQUARE SHOPPING CENTER **BEAR**, **DE**401 GOVERNORS PLACE

BEAR, DE 401 GOVERNORS PLACE

BEAR, DE 401 GOVERNORS PLACE