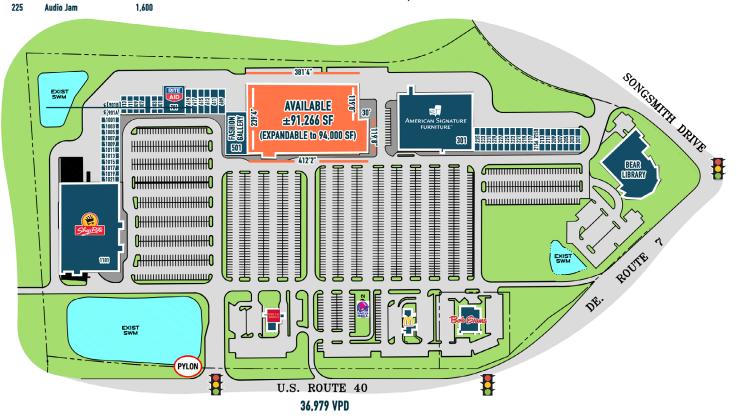

## ± 94,000 SF ANCHOR POSITION AVAILABLE

| UNIT# | TENANT NAME          | SF    | UNIT# | TENANT NAME                  | SF     | UNIT# | TENANT NAME       | SF    | UNIT#  | TENANT NAME     | SF     |
|-------|----------------------|-------|-------|------------------------------|--------|-------|-------------------|-------|--------|-----------------|--------|
| 201   | Hibachi              | 1,600 | 227   | Audio Jam                    | 1,810  | 701   | Rite Aid          | 7,341 | 1009   | Hair Cuttery    | 1,200  |
| 203   | Hibachi              | 1,600 | 229   | Top Nails                    | 1,390  | 801   | Radio Shack       | 1,200 | 1011   | VACANT          | 1,200  |
| 205   | Hibachi              | 1,600 | 231   | Anytime Fitness              | 1,600  | 803   | Radio Shack       | 1,200 | 1013   | Little Caeser's | 1,100  |
| 207   | Hibachi              | 1,600 | 233   | Anytime Fitness              | 1,600  | 805   | 1-2-3 Cash        | 1,200 | 1015   | Game Stop       | 1,200  |
| 209   | Hibachi              | 1,600 | 235   | Anytime Fitness              | 1,600  | 807   | New Great Wall    | 1,200 | 1017   | H&R Block       | 1,200  |
| 211   | Hibachi              | 1,600 | 301   | American Signature Furniture | 51,154 | 809   | Wings to Go       | 1,200 | 1019   | H&R Block       | 1,200  |
| 213   | Hand & Stone         | 1,600 | 401   | AVAILABLE                    | 91,266 | 811   | Bear Chiropractic | 1,200 | 1021   | ShopRite        | _      |
| 215A  | Hand & Stone         | 800   | 501   | Fashion Gallery              | 10,223 | 813   | VACANT            | 1,200 | 1101   | ShopRite        | 63,413 |
| 215B  | Stewarts Brewing Co. | 800   | 609   | Sneaker Villa                | 2,280  | 901B  | Maintenance Shop  | 900   | PAD #1 | Wells Fargo     | -      |
| 217   | Stewarts Brewing Co. | 1,600 | 611   | Sneaker Villa                | 1,727  | 901A  | Liquor Mart       | 1,100 | PAD #2 | Taco Bell       | -      |
| 219   | Stewarts Brewing Co. | 1,600 | 613   | AKA Karate                   | 1,600  | 1001  | Liquor Mart       | 1,200 | PAD #3 | McDonald's      | -      |
| 221   | Stewarts Brewing Co. | 1,600 | 615   | AKA Karate                   | 1,600  | 1003  | Liquor Mart       | 1,200 | PAD #4 | Bob Evans       | -      |
| 223A  | Stewarts Brewing Co. | 800   | 617   | Tobacco Store                | 1,600  | 1005  | Liquor Mart       | 1,200 |        | TOTAL SF:       | 300,00 |
| 223B  | Audio Jam            | 800   | 619   | One Main Financial           | 1,600  | 1007  | Liquor Mart       | 1,200 |        | IUIAL JI :      | 300,00 |