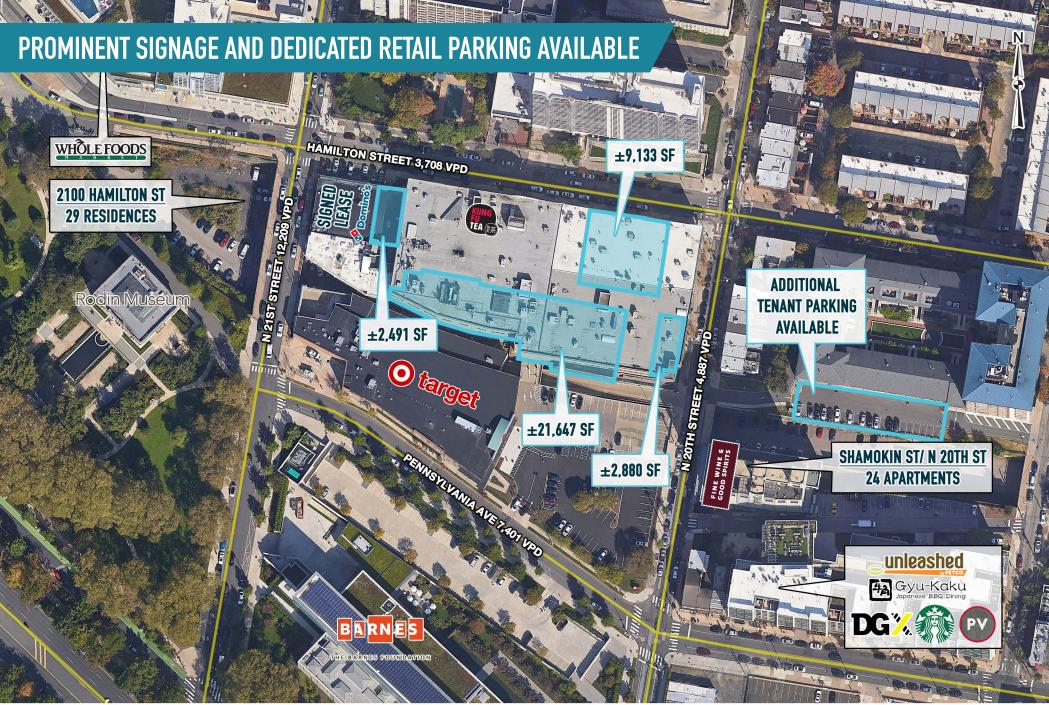

# **CORNER SPACE IDEAL FOR RESTAURANT AND SERVICE-ORIENTED RETAIL**

The information and images contained herein are from sources deemed reliable. However, Metro Commercial Real Estate, Inc. makes no representation whatsoever as to their accuracy or authenticity. Images shown may be modified for illustrative purposes. Images may be out-of-date and not current. 02.07.24