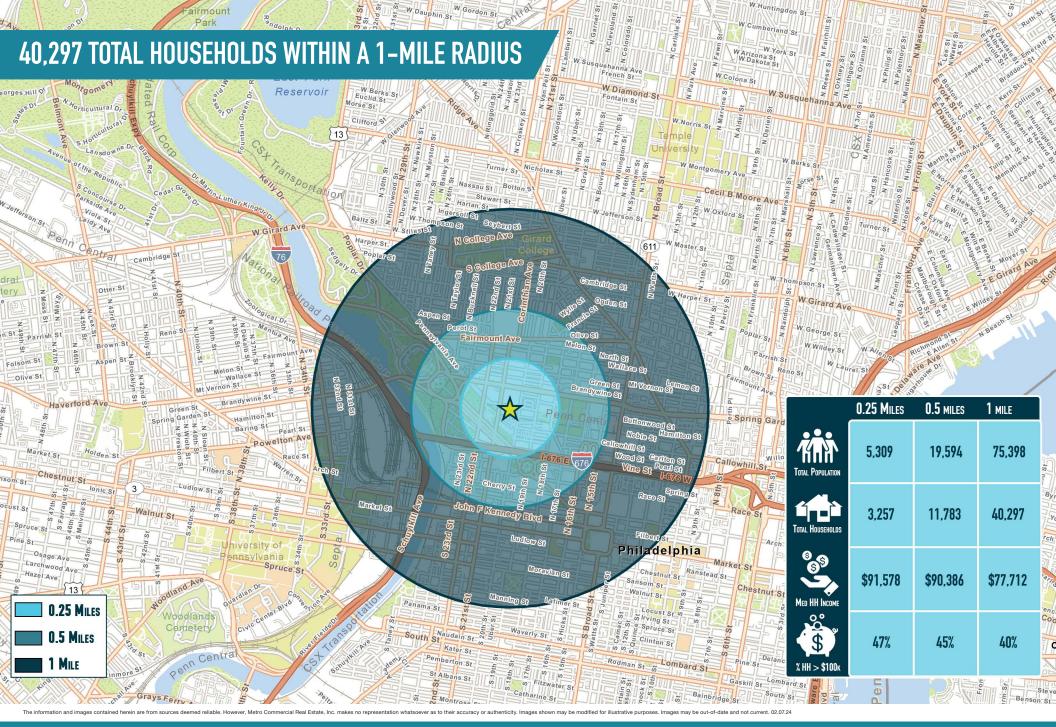

#### RODIN PLACE **PHILADELPHIA, PA** 2000 HAMILTON STREET

The information and images contained herein are from sources deemed reliable. However, Metro Commercial Real Estate, Inc. makes no representation whatsoever as to their accuracy or authenticity. Images shown may be modified for illustrative purposes. Images may be out-of-date and not current. 8.20.19