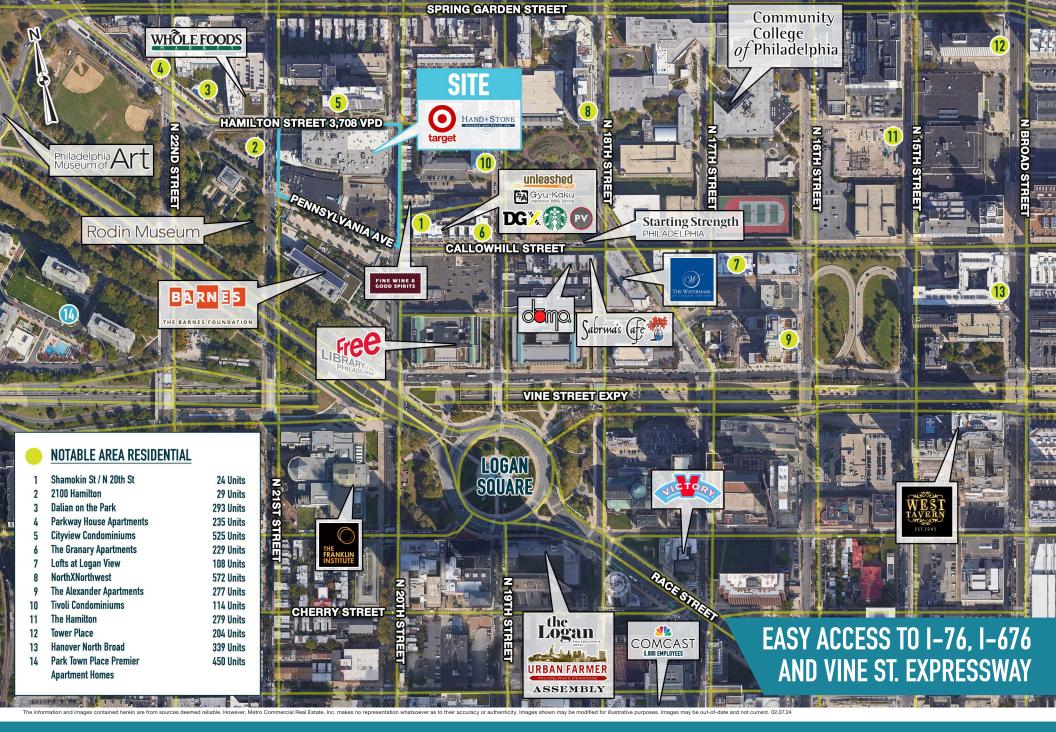

# **RODIN PLACE**

### 2000 HAMILTON STREET, PHILADELPHIA, PA

## ±2,491-21,647 SF AVAILABLE





## get in touch.

#### **SHANE HART**

office 215.893.0300 direct 215.282.0151 shart@metrocommercial.com

#### **STEPHEN CARROZZA**

office 215.893.0300 direct 215.282.0154 scarrozza@metrocommercial.com

#### **IRYNA IRYK**

office 215.893.0300 direct 215.282.0156 iiryk@metrocommercial.com

MetroCommercial.com | PLYMOUTH MEETING, PA | MOUNT LAUREL, NJ | MIAMI, FL | PHILADELPHIA, PA



#### RODIN PLACE PHILADELPHIA, PA 2000 HAMILTON STREET



www.metrocommercial.com



#### RODIN PLACE **PHILADELPHIA, PA** 2000 HAMILTON STREET





The information and images contained herein are from sources deemed reliable. However, Metro Commercial Real Estate, Inc. makes no representation whatsoever as to their accuracy or authenticity. Images shown may be modified for illustrative purposes. Images may be out-of-date and not current. 8.20.19

#### RODIN PLACE PHILADELPHIA, PA 2000 HAMILTON STREET



www.metrocommercial.com

# **CORNER SPACE IDEAL FOR RESTAURANT AND SERVICE-ORIENTED RETAIL**



The information and images contained herein are from sources deemed reliable. However, Metro Commercial Real Estate, Inc. makes no representation whatsoever as to their accuracy or authenticity. Images shown may be modified for illustrative purposes. Images may be out-of-date