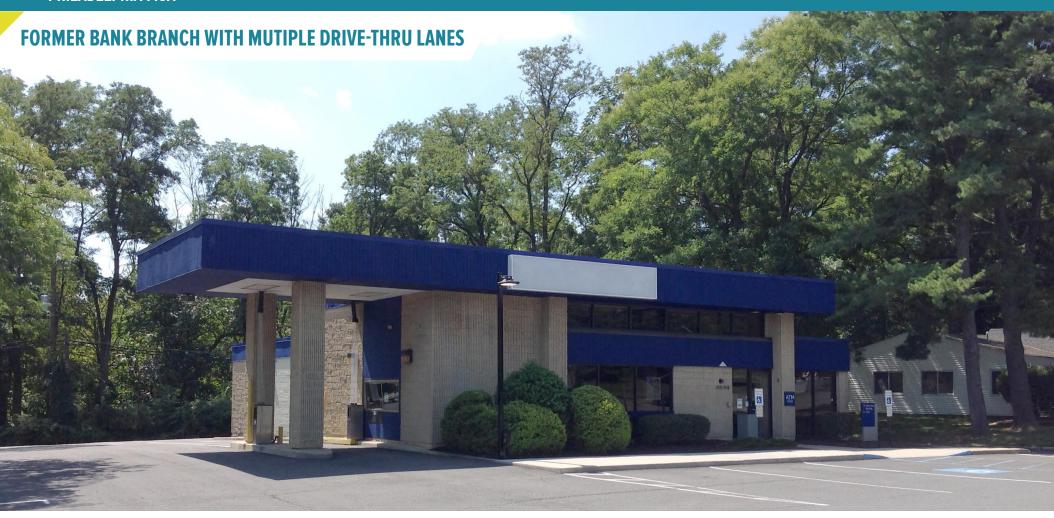

## KENDALL PARK, NJ

3534 ROUTE 27

±3,000 SF BUILDING ON .59 ACRES AVAILABLE FOR SUBLEASE PHILADELPHIA MSA