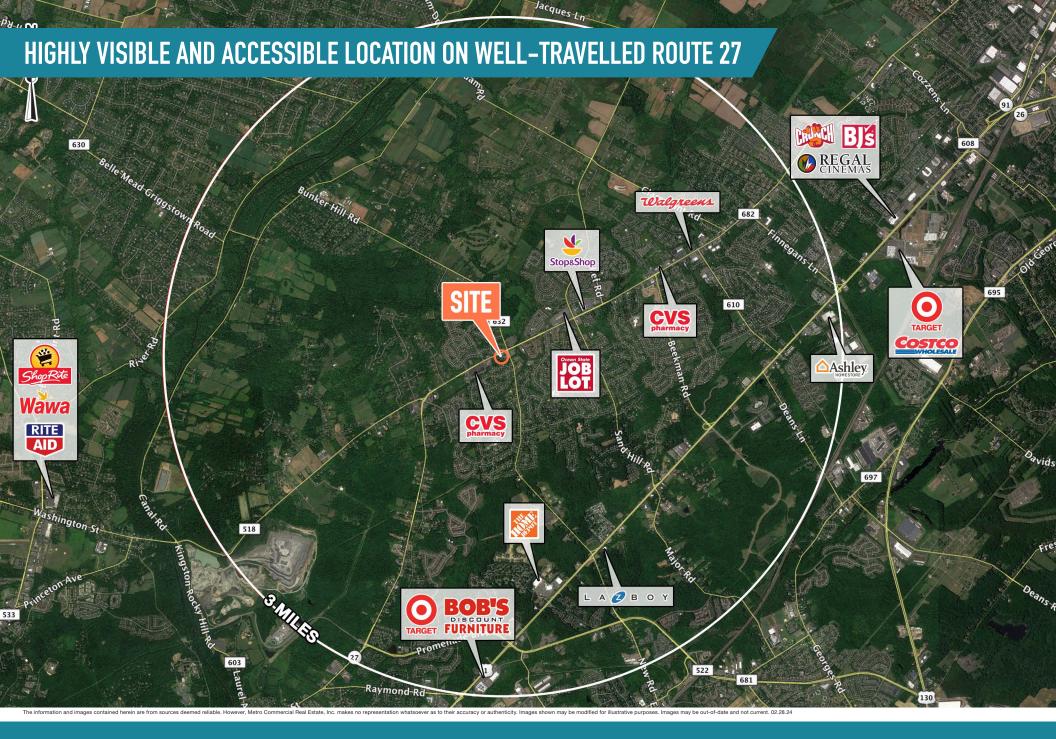

## KENDALL PARK, NJ

3534 ROUTE 27

±3,000 SF BUILDING ON .59 ACRES AVAILABLE FOR SUBLEASE PHILADELPHIA MSA





## get in touch.

## **BRENT BARBEHENN**

office 856.866.1900
direct 856.222.3036
bbarbehenn@metrocommercial.com

## **MARK GERLACH**

office 856.866.1900 direct 856.222.3032 mgerlach@metrocommercial.com













The information and images contained herein are from sources deemed reliable. However, Metro Commercial Real Estate, Inc. makes no representation whatsoever as to their accuracy or authenticity. Images shown may be modified for illustrative purposes. Images may be out-of-date and not current. 9.03.