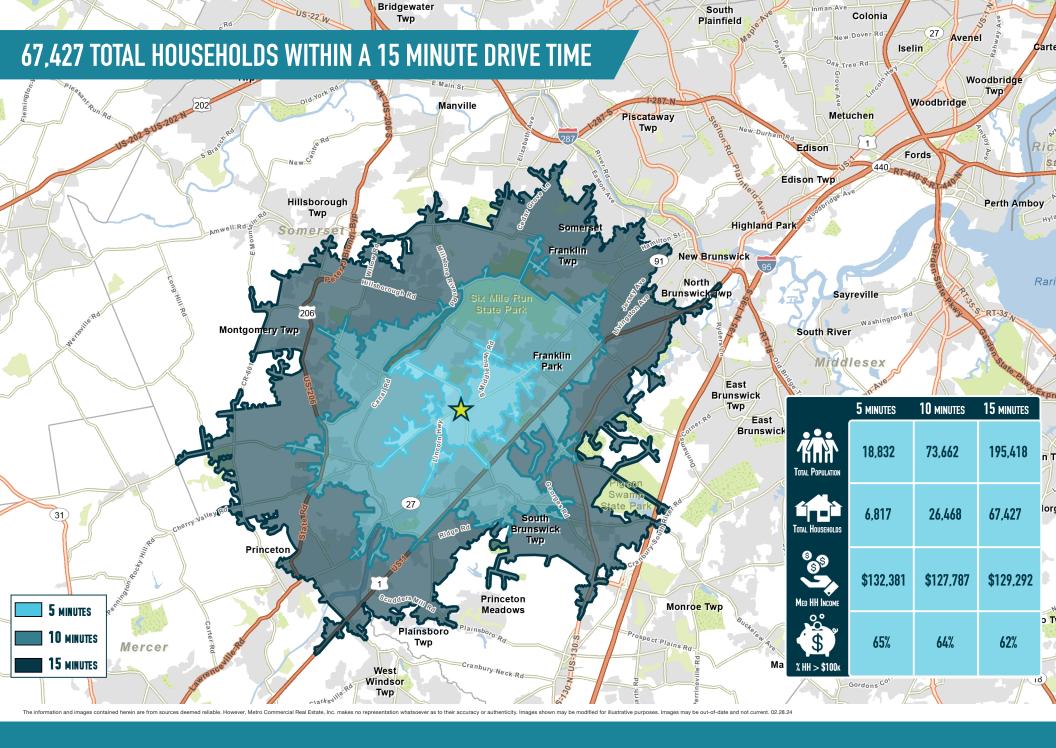

## KENDALL PARK, NJ

3534 ROUTE 27

±3,000 SF BUILDING ON .59 ACRES AVAILABLE FOR SUBLEASE PHILADELPHIA MSA





## get in touch.

## **BRENT BARBEHENN**

office 856.866.1900
direct 856.222.3036
bbarbehenn@metrocommercial.com

## **MARK GERLACH**

office 856.866.1900 direct 856.222.3032 mgerlach@metrocommercial.com













The information and images contained herein are from sources deemed reliable. However, Metro Commercial Real Estate, Inc. makes no representation whatsoever as to their accuracy or authenticity. Images shown may be modified for illustrative purposes. Images may be out-of-date and not current. 9.03.