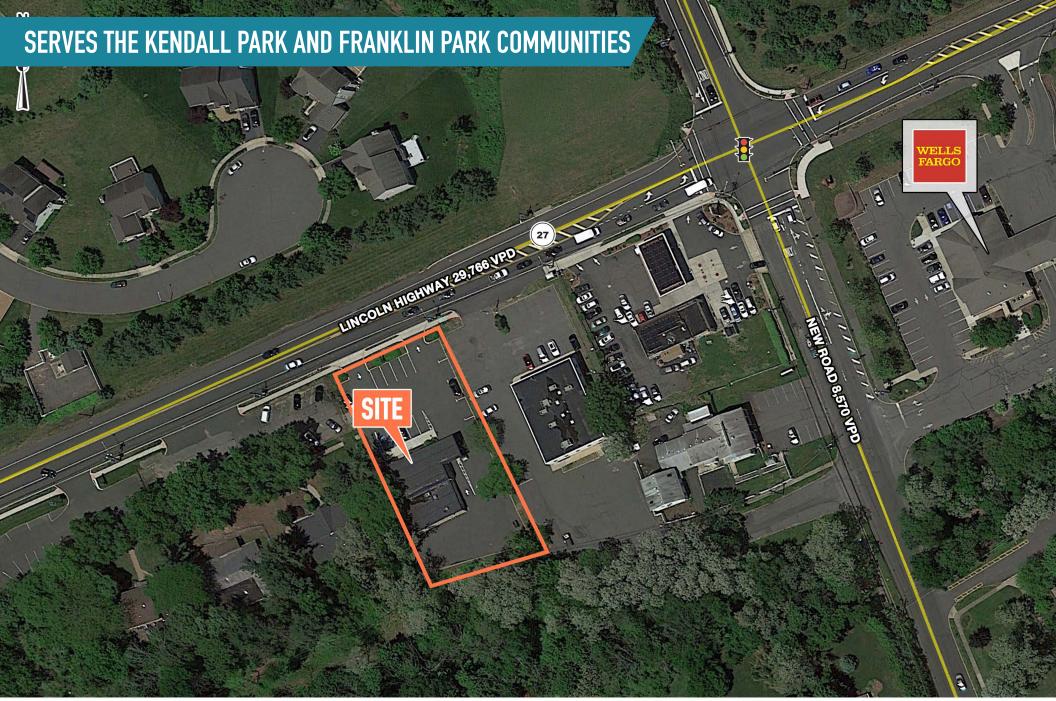

## KENDALL PARK, NJ

3534 ROUTE 27

±3,000 SF BUILDING ON .59 ACRES AVAILABLE FOR SUBLEASE PHILADELPHIA MSA





## get in touch.

## **BRENT BARBEHENN**

office 856.866.1900
direct 856.222.3036
bbarbehenn@metrocommercial.com

## **MARK GERLACH**

office 856.866.1900 direct 856.222.3032 mgerlach@metrocommercial.com













The information and images contained herein are from sources deemed reliable. However, Metro Commercial Real Estate, Inc. makes no representation whatsoever as to their accuracy or authenticity. Images shown may be modified for illustrative purposes. Images may be out-of-date and not current. 9.03.