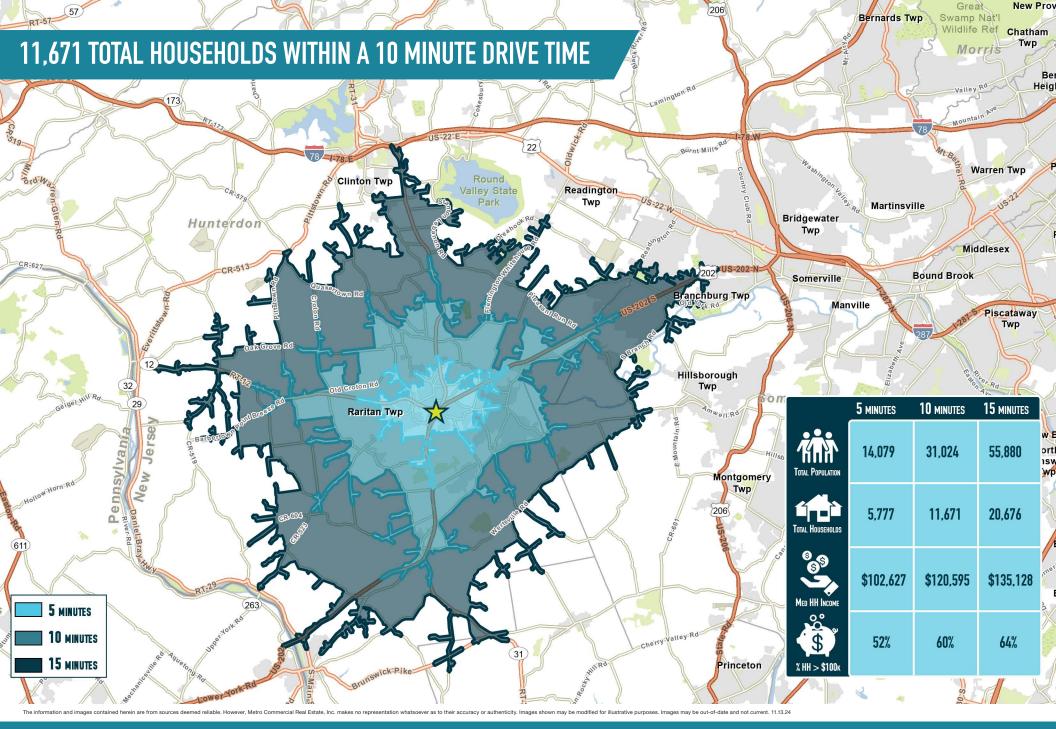

HUNTERDON SHOPPING CENTER
FLEMINGTON, NJ
REAVILLE AVENUE AND ROUTE 202/31

The information and images contained herein are from sources deemed reliable. However, Metro Commercial Real Estate, inc. makes no representation whatsoever as to their accuracy or authenticity. Images shown may be modified for illustrative purposes. Images may be out-of-date and not current. 11.1% of the information and images contained herein are from sources deemed reliable. However, Metro Commercial Real Estate, inc. makes no representation whatsoever as to their accuracy or authenticity. Images shown may be modified for illustrative purposes. Images may be out-of-date and not current.