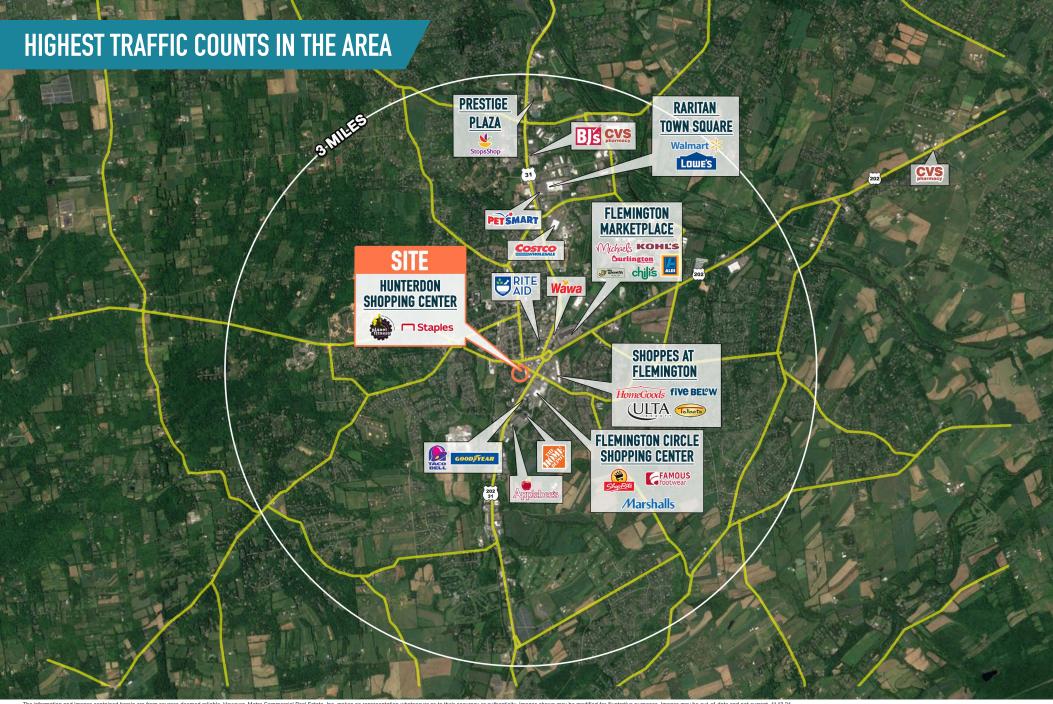

HUNTERDON SHOPPING CENTER
FLEMINGTON, NJ
REAVILLE AVENUE AND ROUTE 202/31

The information and images contained herein are from sources deemed reliable. However, Metro Commercial Real Estate, inc. makes no representation whatsoever as to their accuracy or authenticity. Images shown may be modified for illustrative purposes. Images may be out-of-date and not current. 11.1% of the information and images contained herein are from sources deemed reliable. However, Metro Commercial Real Estate, inc. makes no representation whatsoever as to their accuracy or authenticity. Images shown may be modified for illustrative purposes. Images may be out-of-date and not current.