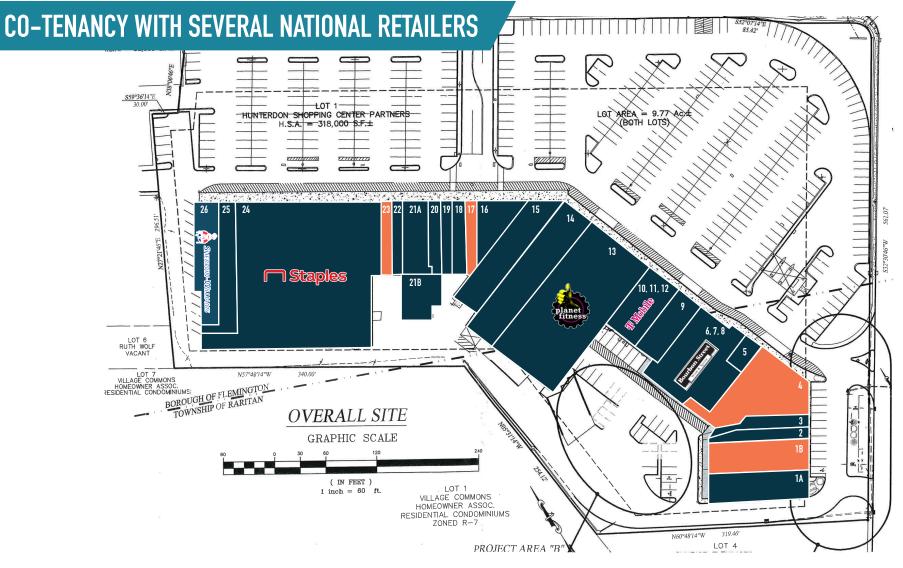

HUNTERDON SHOPPING CENTER
FLEMINGTON, NJ
REAVILLE AVENUE AND ROUTE 202/31

- 1A. Ideal Tile
- 1B. ±4,009 SF Available
- 2. Aikou Restaurant
- 3. Nail Pro
- 4. ±4,686 SF Available
- 5. Barber Shop

- 6, 7, 8. Bourbon Street
- 9. Hong Spa
- 10, 11, 12. T-Mobile
- 13. Planet Fitness
- 14. PossAbilities Thrift
- 15. Royal Indian Market
- 16. Saunders Jewelry
- 17. ±1,154 SF Available
- 18. Italian Bakery
- 19. Miracle Ear
- 20. Mobility Store
- 21A. Riegel Federal Credit Union
- 21B. Warehouse/Storage
- 22. Flemington Coffee Shop
- 23. ±1,476 SF Available
- 24. Staples
- 25. Tranquility Yoga
- 26. Sherwin Williams