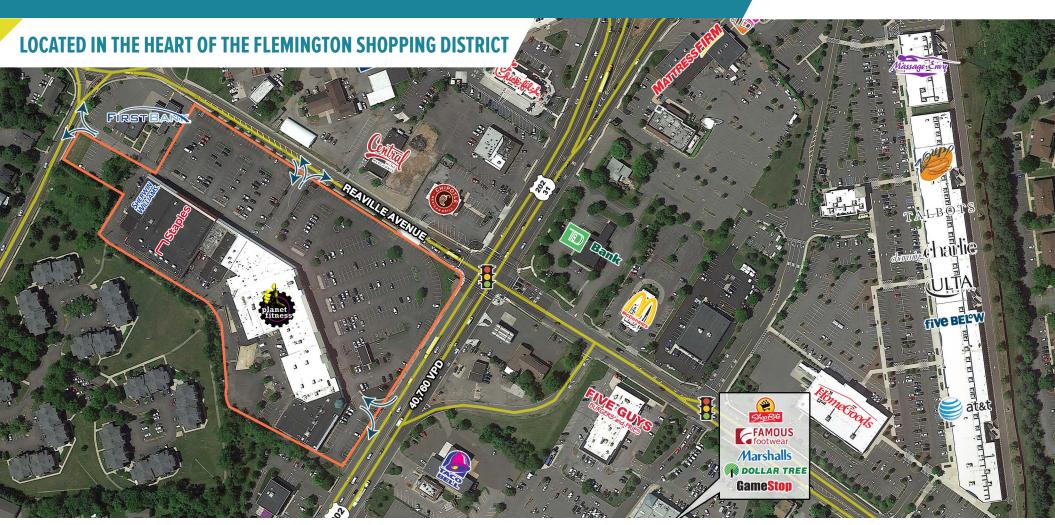

## **HUNTERDON SHOPPING CENTER** FLEMINGTON, NJ

**REAVILLE AVENUE AND ROUTE 202/31** 

UP TO ±4,686 SF AVAILABLE FOR LEASE

**COMING SOON** 

**COMING SOON** 

HUNTERDON SHOPPING CENTER
FLEMINGTON, NJ
REAVILLE AVENUE AND ROUTE 202/31

The information and images contained herein are from sources deemed reliable. However, Metro Commercial Real Estate, inc. makes no representation whatsoever as to their accuracy or authenticity. Images shown may be modified for illustrative purposes. Images may be out-of-date and not current. 11.1% of the information and images contained herein are from sources deemed reliable. However, Metro Commercial Real Estate, inc. makes no representation whatsoever as to their accuracy or authenticity. Images shown may be modified for illustrative purposes. Images may be out-of-date and not current.