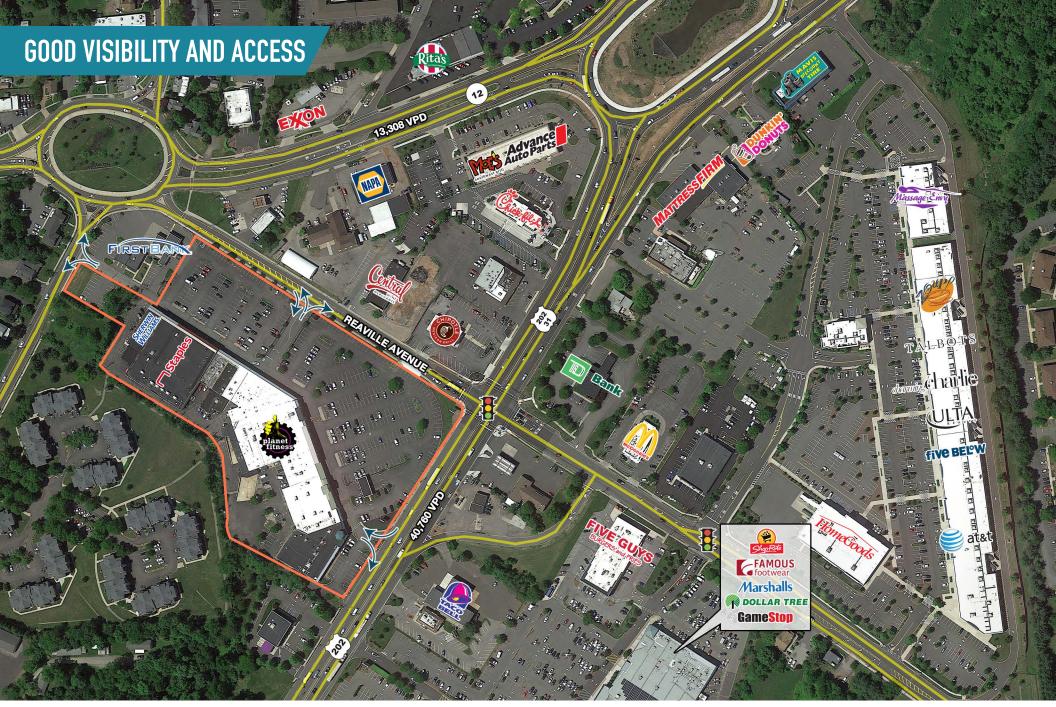

## **HUNTERDON SHOPPING CENTER** FLEMINGTON, NJ

**REAVILLE AVENUE AND ROUTE 202/31** 

UP TO ±4,686 SF AVAILABLE FOR LEASE

**COMING SOON** 

**COMING SOON** 

HUNTERDON SHOPPING CENTER
FLEMINGTON, NJ
REAVILLE AVENUE AND ROUTE 202/31

The information and images contained herein are from sources deemed reliable. However, Metro Commercial Real Estate, inc. makes no representation whatsoever as to their accuracy or authenticity. Images shown may be modified for illustrative purposes. Images may be out-of-date and not current. 11.1% of the information and images contained herein are from sources deemed reliable. However, Metro Commercial Real Estate, inc. makes no representation whatsoever as to their accuracy or authenticity. Images shown may be modified for illustrative purposes. Images may be out-of-date and not current.