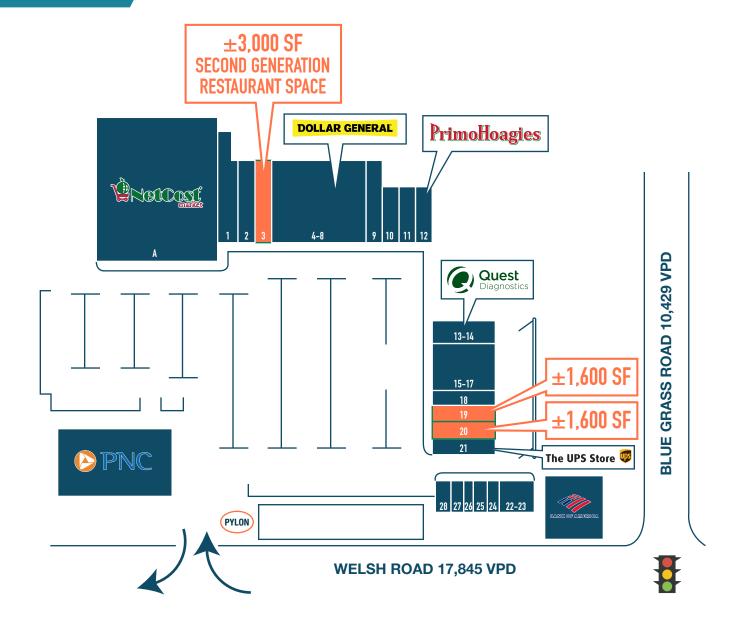

## SITE PLAN

| A     | NETCOST MARKET          | 25,785 SF |
|-------|-------------------------|-----------|
| 1     | DRIVING SCHOOL          | 2,000 SF  |
| 2     | NEW ENGLAND PIZZA       | 2,000 SF  |
| 3     | AVAILABLE               | 3,000 SF  |
| 4-5   | DOLLAR GENERAL          | 10,268 SF |
| 9     | IN LEASE                | 2,000 SF  |
| 10    | DAISY DENTAL CARE       | 1,340 SF  |
| 11    | CITY TRADE              | 1,340 SF  |
| 12    | PRIMO'S HOAGIES         | 1.224 SF  |
| l     | QUEST DIAGNOSTICS       | 1,600 SF  |
| 15-17 |                         | 4,400 SF  |
| 18    | PHILADELPHIA CIGAR CO.  | 2,000 SF  |
| 19    | AVAILABLE               | 1,600 SF  |
| 20    | AVAILABLE               | 1,600 SF  |
| 21    | THE UPS STORE           | 1,600 SF  |
| 22-23 | KEYSTONE EYE ASSOCIATES | 1,397 SF  |
| 24    | LASH BAR                | 660 SF    |
| 25    | SACHE BEAUTY STUDIO     | 660 SF    |
| 26    | BEAUTY SUPPLY           | 637 SF    |
| 27    | NAIL SALON              | 637 SF    |
| 28    | INSTANT TAGS            | 760 SF    |
|       |                         |           |