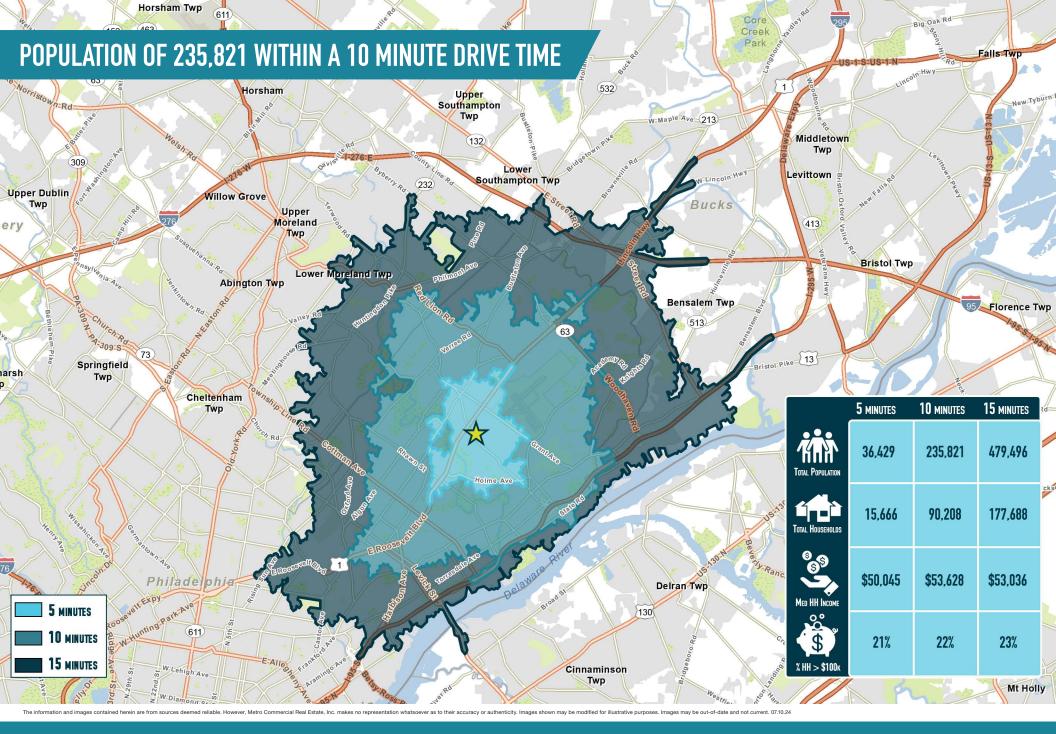

PHILADELPHIA, PA
2417 WELSH ROAD

The information and images contained herein are from sources deemed reliable. However, Metro Commercial Real Estate, Inc. makes no representation whatsoever as to their accuracy or authenticity. Images shown may be modified for illustrative purposes. Images may be out-of-date and not current. 07.1