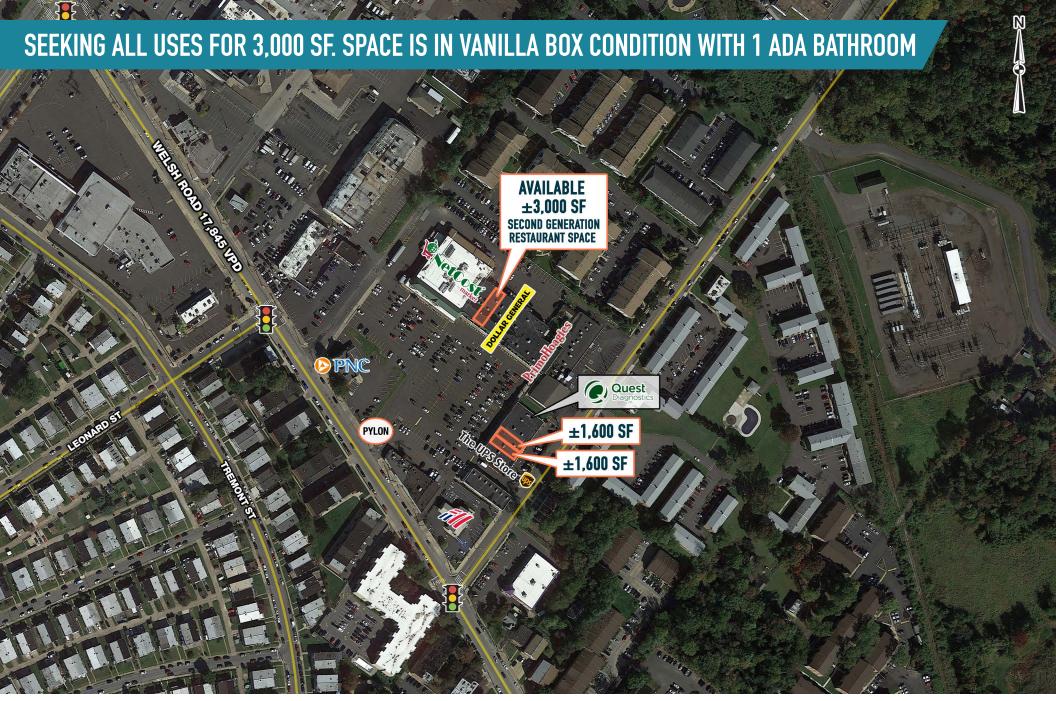

#### **SAMUEL THIERS**

office 610.825.5222 direct 610.260.2665 sthiers@metrocommercial.com

PHILADELPHIA, PA
2417 WELSH ROAD

The information and images contained herein are from sources deemed reliable. However, Metro Commercial Real Estate, Inc. makes no representation whatsoever as to their accuracy or authenticity. Images shown may be modified for illustrative purposes. Images may be out-of-date and not current. 07.11

## SITE PLAN

| A     | NETCOST MARKET          | 25,785 SF |
|-------|-------------------------|-----------|
| 1     | DRIVING SCHOOL          | 2,000 SF  |
| 2     | NEW ENGLAND PIZZA       | 2,000 SF  |
| 3     | AVAILABLE               | 3,000 SF  |
| 4-5   | DOLLAR GENERAL          | 10,268 SF |
| 9     | IN LEASE                | 2,000 SF  |
| 10    | DAISY DENTAL CARE       | 1,340 SF  |
| 11    | CITY TRADE              | 1,340 SF  |
| 12    | PRIMO'S HOAGIES         | 1.224 SF  |
| l     | QUEST DIAGNOSTICS       | 1,600 SF  |
| 15-17 |                         | 4,400 SF  |
| 18    | PHILADELPHIA CIGAR CO.  | 2,000 SF  |
| 19    | AVAILABLE               | 1,600 SF  |
| 20    | AVAILABLE               | 1,600 SF  |
| 21    | THE UPS STORE           | 1,600 SF  |
| 22-23 | KEYSTONE EYE ASSOCIATES | 1,397 SF  |
| 24    | LASH BAR                | 660 SF    |
| 25    | SACHE BEAUTY STUDIO     | 660 SF    |
| 26    | BEAUTY SUPPLY           | 637 SF    |
| 27    | NAIL SALON              | 637 SF    |
| 28    | INSTANT TAGS            | 760 SF    |
|       |                         |           |