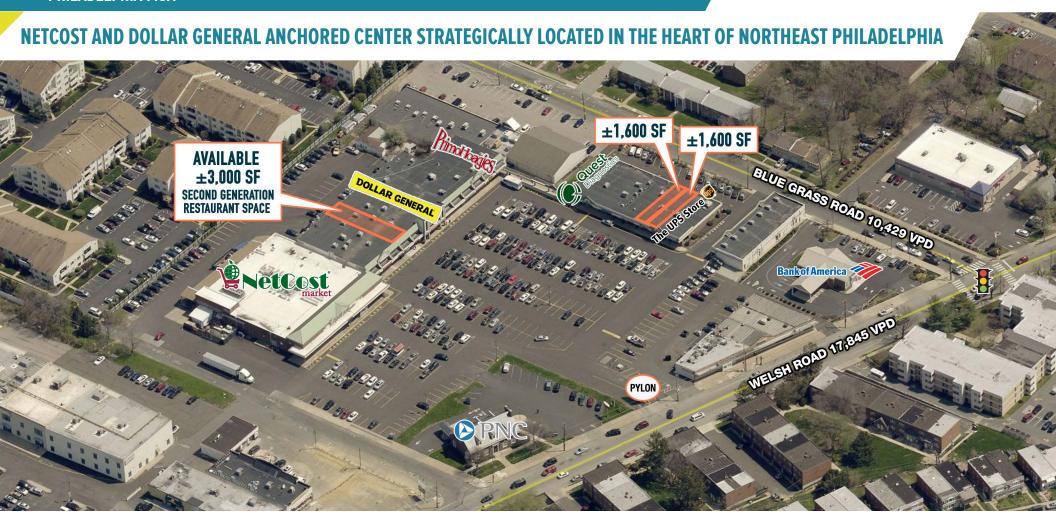

# PHILADELPHIA, PA

2417 WELSH ROAD

±1,600 - 3,000 SF AVAILABLE FOR LEASE (SECOND GENERATION RESTAURANT)
PHILADELPHIA MSA

## SITE PLAN

| A     | NETCOST MARKET          | 25,785 SF |
|-------|-------------------------|-----------|
| 1     | DRIVING SCHOOL          | 2,000 SF  |
| 2     | NEW ENGLAND PIZZA       | 2,000 SF  |
| 3     | AVAILABLE               | 3,000 SF  |
| 4-5   | DOLLAR GENERAL          | 10,268 SF |
| 9     | IN LEASE                | 2,000 SF  |
| 10    | DAISY DENTAL CARE       | 1,340 SF  |
| 11    | CITY TRADE              | 1,340 SF  |
| 12    | PRIMO'S HOAGIES         | 1.224 SF  |
| l     | QUEST DIAGNOSTICS       | 1,600 SF  |
| 15-17 |                         | 4,400 SF  |
| 18    | PHILADELPHIA CIGAR CO.  | 2,000 SF  |
| 19    | AVAILABLE               | 1,600 SF  |
| 20    | AVAILABLE               | 1,600 SF  |
| 21    | THE UPS STORE           | 1,600 SF  |
| 22-23 | KEYSTONE EYE ASSOCIATES | 1,397 SF  |
| 24    | LASH BAR                | 660 SF    |
| 25    | SACHE BEAUTY STUDIO     | 660 SF    |
| 26    | BEAUTY SUPPLY           | 637 SF    |
| 27    | NAIL SALON              | 637 SF    |
| 28    | INSTANT TAGS            | 760 SF    |
|       |                         |           |