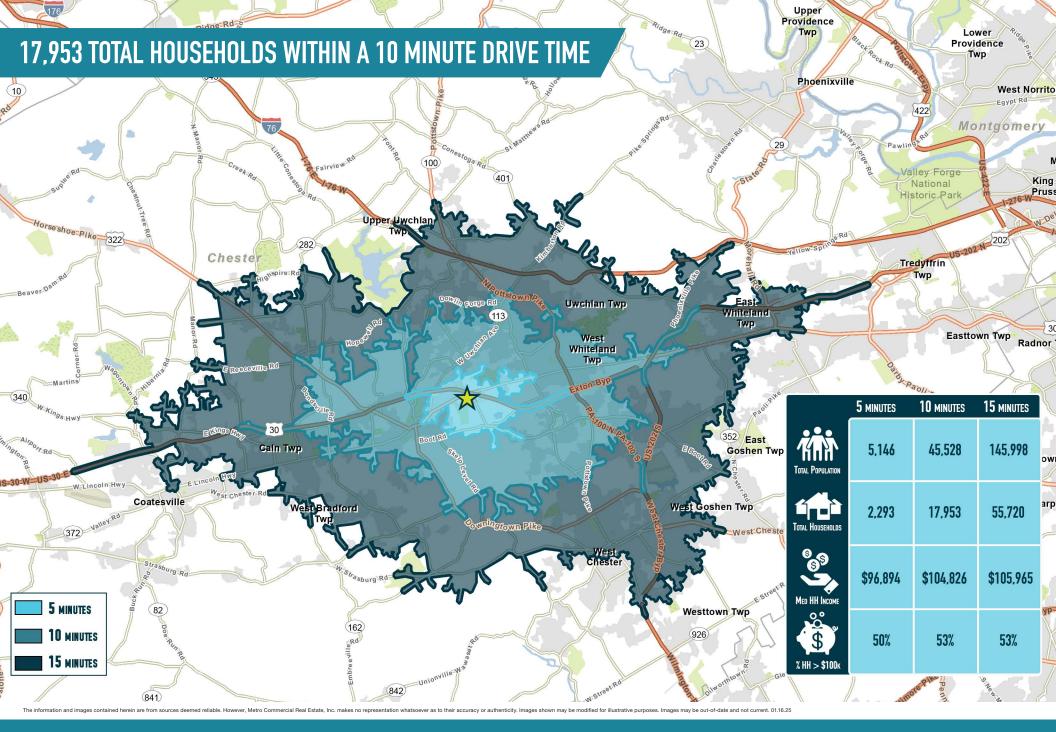

## **BRANDYWINE SQUARE** DOWNINGTOWN, PA

**US ROUTE 30 & QUARRY ROAD** 

±1,055 SF - 40,000 SF AVAILABLE; GLA: 605,918 SF



WORLD MARKET. CHASE





- NEWLY SIGNED **STARBUCKS** 



**LEASED BY:** 



**OWNED & MANAGED BY:** 

**ALLIED RETAIL PROPERTIES** 

## get in touch.

## **ANDREW SHPIGEL**

office 610.825.5222 direct 215.282.0153 ashpigel@metrocommercial.com



DOWNINGTOWN, PA
US ROUTE 30 & QUARRY ROAD





The information and images contained herein are from sources deemed reliable. However, Metro Commercial Real Estate, Inc. makes no representation whatsoever as to their accuracy or authenticity. Images shown may be modified for illustrative purposes. Images may be out-of-date and not current.







The information and images contained herein are from sources deemed reliable. However, Metro Commercial Real Estate, Inc. makes no representation whatsoever as to their accuracy or authenticity. Images shown may be modified for illustrative purposes. Images may be out-of-date and not current. 3.1

DOWNINGTOWN, PA
US ROUTE 30 & QUARRY ROAD



## **CENTER FEATURES A POWERFUL TENANT ROSTER**



The information and images contained herein are from so