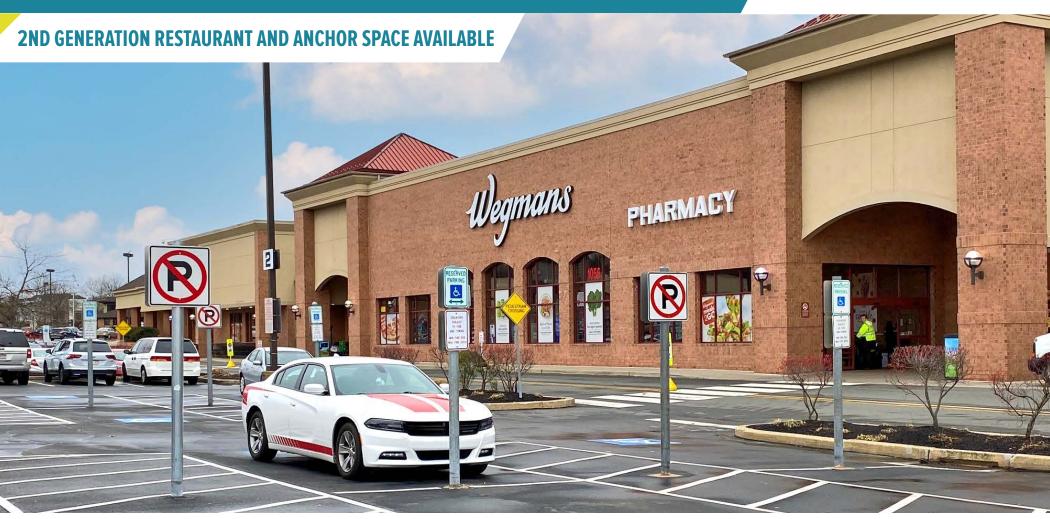

## **BRANDYWINE SQUARE** DOWNINGTOWN, PA

**US ROUTE 30 & QUARRY ROAD** 

±1,055 SF - 40,000 SF AVAILABLE; GLA: 605,918 SF

WORLD MARKET. CHASE

- NEWLY SIGNED **STARBUCKS** 

**LEASED BY:** 

**OWNED & MANAGED BY:** 