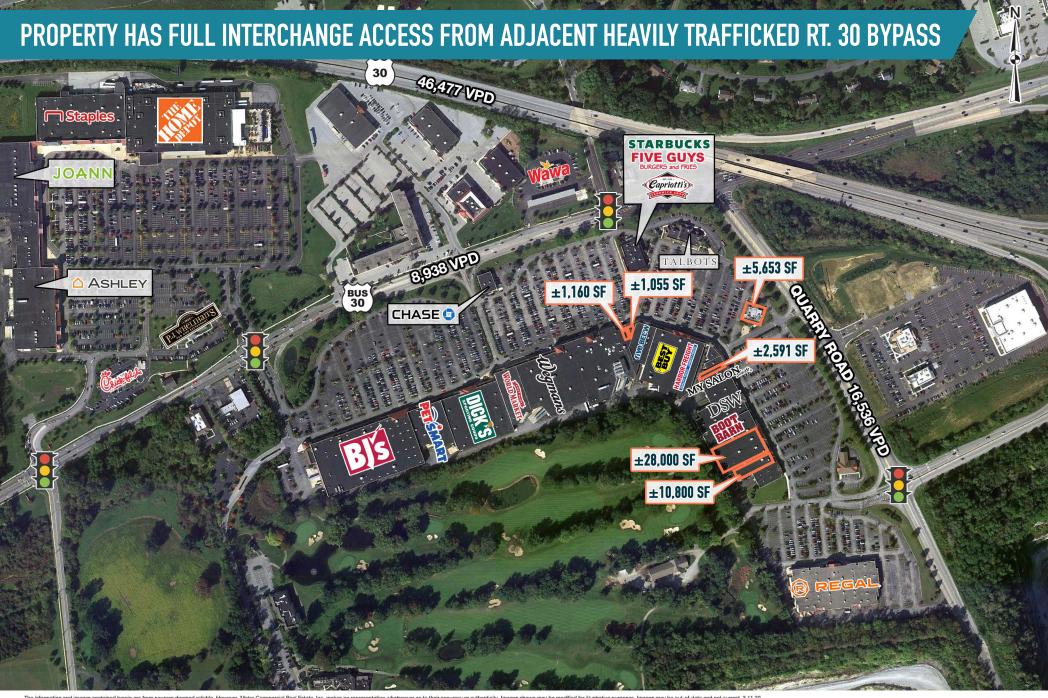

**US ROUTE 30 & QUARRY ROAD** 

**ADDRESS** 

**1008 LANCASTER AVE** 

1010 LANCASTER AVE

TENANT

STORE #

SQ FT

108,242

26,376

FRONTAGE