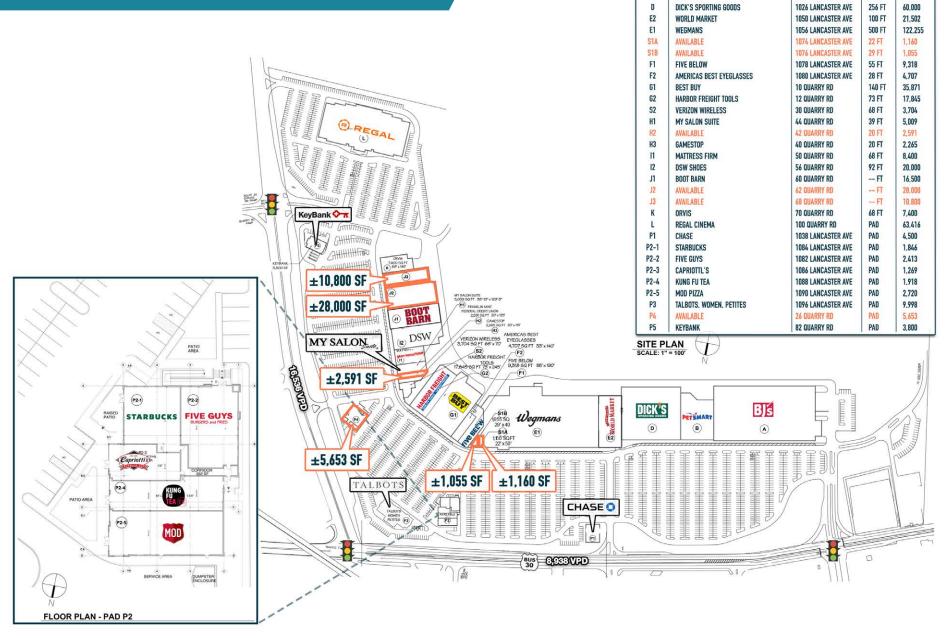

## **CENTER FEATURES A POWERFUL TENANT ROSTER**

The information and images contained herein are from sources deemed reliable. However, Metro Commercial Real Estate, Inc. makes no representation whatsoever as to their accuracy or authenticity. Images shown may be modified for illustrative purposes. Images may be out-of-date and not current. 01.16

**US ROUTE 30 & QUARRY ROAD** 

**ADDRESS** 

**1008 LANCASTER AVE** 

1010 LANCASTER AVE

TENANT

STORE #

SQ FT

108,242

26,376

FRONTAGE