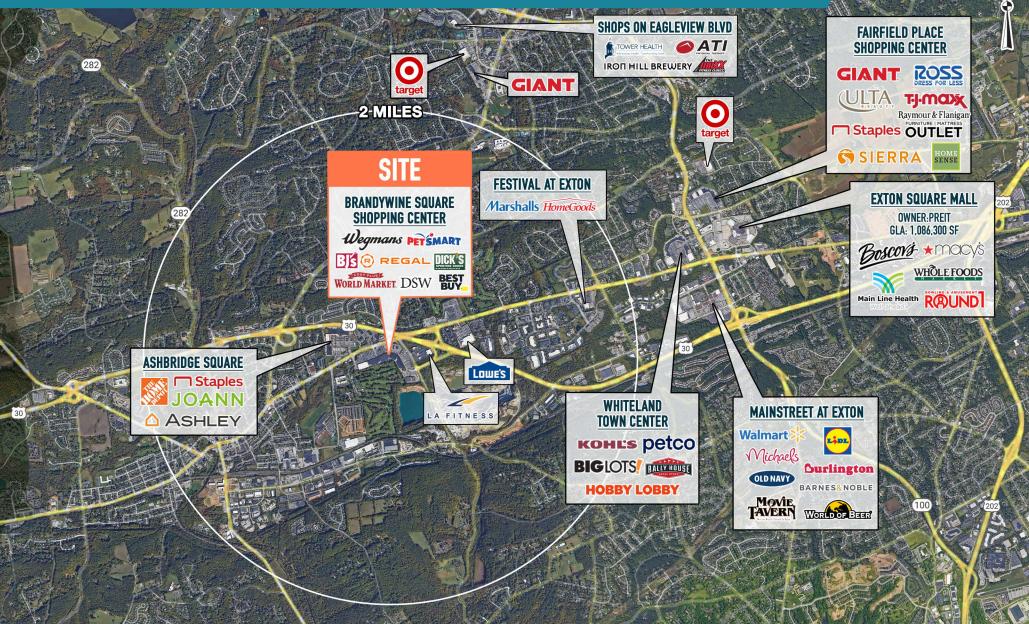

#### BRANDYWINE SQUARE **DOWNINGTOWN, PA** US ROUTE 30 & QUARRY ROAD

www.metrocommercial.com

IDEALLY POSITIONED TO TAKE ADVANTAGE OF SURROUNDING AFFLUENT RESIDENTIAL COMMUNITIES, WHILE CATERING TO LARGER POPULATION RADIUS WITH REGIONALLY DOMINANT TENANTS