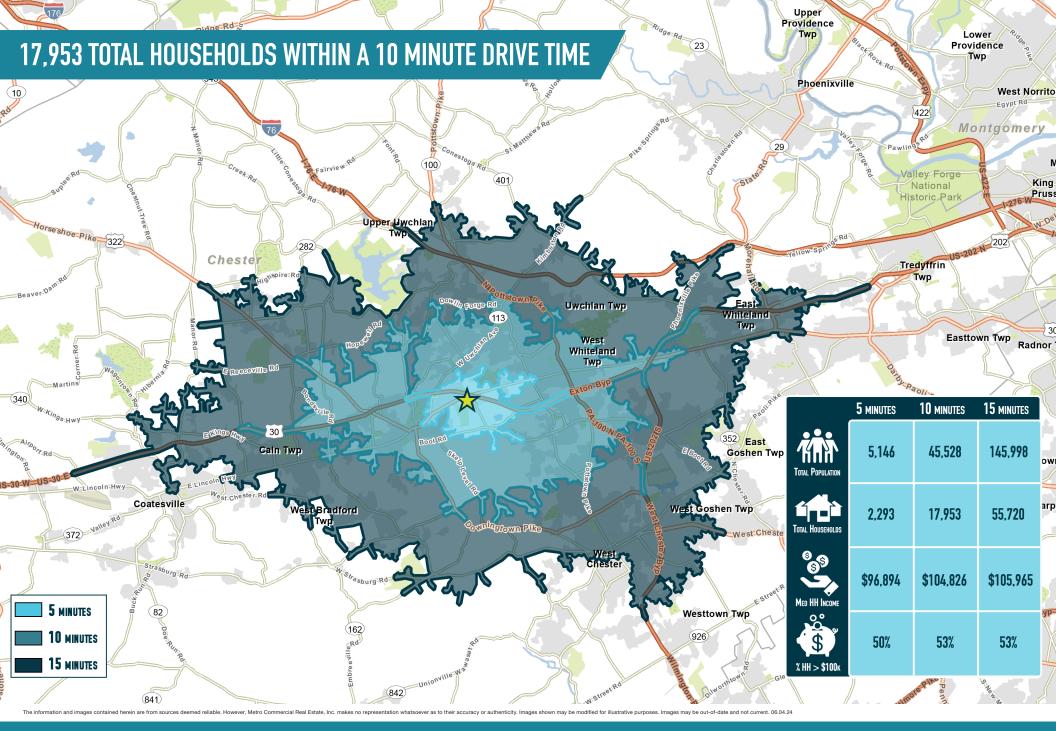

#### BRANDYWINE SQUARE DOWNINGTOWN, PA US ROUTE 30 & QUARRY ROAD

www.metrocommercial.com

ver as to their accuracy or authenticity. Images shown may be modified for illustrative purposes. Images may be out-of-date and not current. 06.04.24