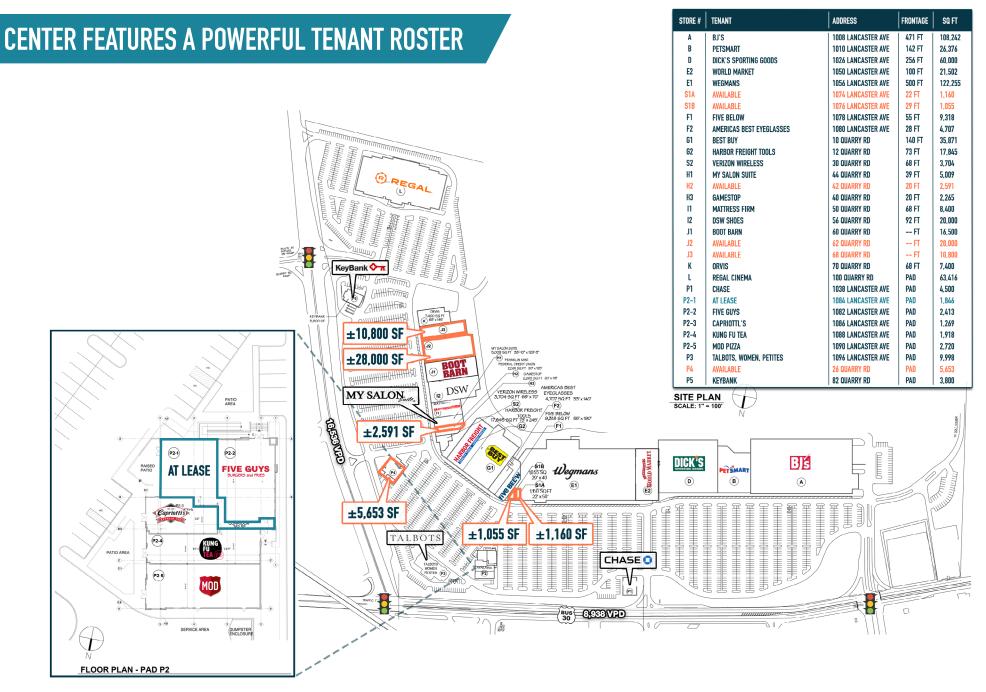

# BRANDYWINE SQUARE DOWNINGTOWN, PA US ROUTE 30 & QUARRY ROAD

±1,055 SF - 40,000 SF AVAILABLE; GLA: 605,918 SF

P

#### BRANDYWINE SQUARE **DOWNINGTOWN, PA** US ROUTE 30 & QUARRY ROAD

www.metrocommercial.com

IDEALLY POSITIONED TO TAKE ADVANTAGE OF SURROUNDING AFFLUENT RESIDENTIAL COMMUNITIES, WHILE CATERING TO LARGER POPULATION RADIUS WITH REGIONALLY DOMINANT TENANTS

#### BRANDYWINE SQUARE DOWNINGTOWN, PA US ROUTE 30 & QUARRY ROAD

www.metrocommercial.com

ver as to their accuracy or authenticity. Images shown may be modified for illustrative purposes. Images may be out-of-date and not current. 06.04.24

### **BRANDYWINE SQUARE DOWNINGTOWN, PA US ROUTE 30 & QUARRY ROAD**

www.metrocommercial.com