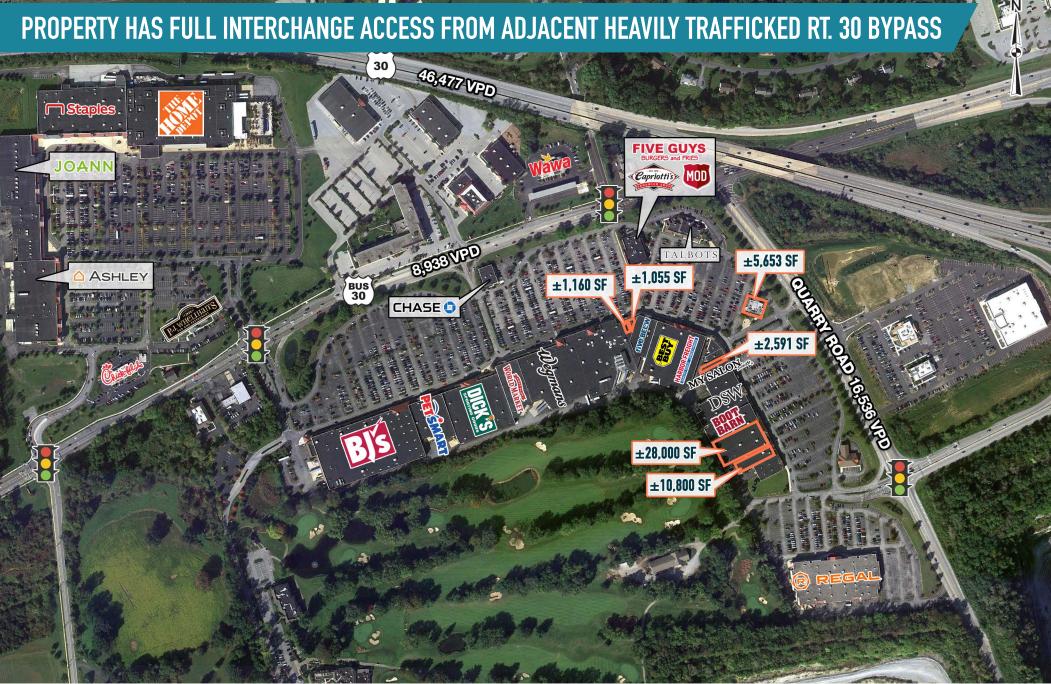

# BRANDYWINE SQUARE DOWNINGTOWN, PA US ROUTE 30 & QUARRY ROAD

±1,055 SF - 40,000 SF AVAILABLE; GLA: 605,918 SF

P

### **BRANDYWINE SQUARE DOWNINGTOWN, PA US ROUTE 30 & QUARRY ROAD**

www.metrocommercial.com